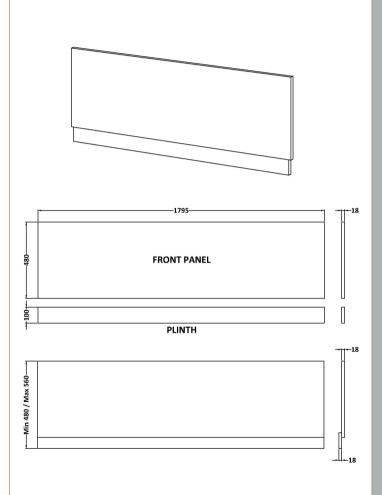

ROXOR

Sales Code: MPC3107

| Product Dimensions       |                     |  |
|--------------------------|---------------------|--|
| Height (mm):             | 560                 |  |
| Width (mm):              | 1795                |  |
| Depth (mm):              | 36                  |  |
| Nett Weight (kg):        | 18.8                |  |
| Packaging Dimensions     |                     |  |
| Height (mm):             | 30                  |  |
| Width (mm):              | 590                 |  |
| Depth (mm):              | 1810                |  |
| Gross Weight (kg):       | 18.8                |  |
| Packaging Data           |                     |  |
| Box Colour:              | Brown Cardboard Box |  |
| Box Qty:                 | 1                   |  |
| Label Size:              | <br>100 x 50        |  |
| Label Colour:            | White Label         |  |
| Label Qty:               | 1                   |  |
| Outer Box Dimensions (If | Applicable)         |  |
| Height (mm):             |                     |  |
| Width (mm):              |                     |  |
| Depth (mm):              |                     |  |
| Gross Weight (kg):       |                     |  |
| Barcode:                 | 5056678423790       |  |
| Product Details          |                     |  |
| Country of Origin:       | United Kingdom      |  |
| Fitting Instruction:     | No                  |  |
| CE & UKCA:               | N/A                 |  |
| FSC Certified Materials: | Yes                 |  |
| Colour:                  | Reed Green          |  |
| Construction Method:     | Screws Only         |  |
| Construction Type:       | Flat-Pack           |  |
| Cabinet Finish:          | Not Applicable      |  |
| Fascia Finish:           | MFC Smooth Matt     |  |
| Cabinet Thickness (mm):  |                     |  |
| Fascia Thickness (mm):   | 18                  |  |
| Drawer Included:         | Not Applicable      |  |
| Drawer Type:             | Not Applicable      |  |
| No of Shelves:           | Not Applicable      |  |
| Hinge Type:              | Not Applicable      |  |
| Hinge Included:          | Not Applicable      |  |
| Adjustable Legs:         | Not Applicable      |  |
| Fixings Included:        | Yes                 |  |
| Handle Style:            | Not Applicable      |  |
| Waste Shroud:            | Not Applicable      |  |
| Handle Included:         | Not Applicable      |  |
| Handle Type:             | Not Applicable      |  |