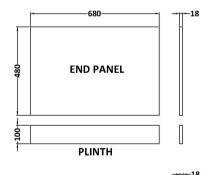

Sales Code: MPC3111 Description: 700mm Bath End Panel

| <b>Product Dimensions</b>  |                                        |
|----------------------------|----------------------------------------|
| Height (mm):               | 560                                    |
| Width (mm):                | 680                                    |
| Depth (mm):                | 36                                     |
| Nett Weight (kg):          | 4.5                                    |
| Packaging Dimensions       |                                        |
| Height (mm):               | 30                                     |
| Width (mm):                | 590                                    |
| Depth (mm):                | 710                                    |
| Gross Weight (kg):         | 4.9                                    |
| Packaging Data             |                                        |
| Box Colour:                | Brown Cardboard Box                    |
| Box Oty:                   | 1                                      |
| Label Size:                | 100 x 50                               |
| Label Colour:              | White Label                            |
| Label Oty:                 | 1                                      |
| Outer Box Dimensions (If A | Applicable)                            |
| Height (mm):               | FF ··································· |
| Width (mm):                |                                        |
| Depth (mm):                |                                        |
| Gross Weight (kg):         |                                        |
| Barcode:                   | 5056678423776                          |
| Product Details            |                                        |
| Country of Origin:         | United Kingdom                         |
| Fitting Instruction:       | No                                     |
| CE & UKCA:                 | N/A                                    |
| FSC Certified Materials:   | Yes                                    |
| Colour:                    | Reed Green                             |
| Construction Method:       | Screws Only                            |
| Construction Type:         | Flat-Pack                              |
| Cabinet Finish:            | Not Applicable                         |
| Fascia Finish:             | MFC Smooth Matt                        |
| Cabinet Thickness (mm):    |                                        |
| Fascia Thickness (mm):     | 18                                     |
| Drawer Included:           | Not Applicable                         |
| Drawer Type:               | Not Applicable                         |
| No of Shelves:             | Not Applicable                         |
| Hinge Type:                | Not Applicable                         |
| Hinge Included:            | Not Applicable                         |
| Adjustable Legs:           | Not Applicable                         |
| Fixings Included:          | Yes                                    |
| Handle Style:              | Not Applicable                         |
| Waste Shroud:              | Not Applicable                         |
| Handle Included:           | Not Applicable                         |
| Handle Type:               | Not Applicable                         |