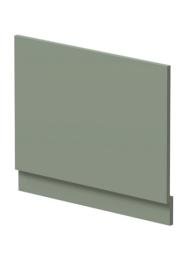

Sales Code: MPC3111 Description: 700mm Bath End Panel

| <b>Product Dimensions</b>  |                                        |
|----------------------------|----------------------------------------|
| Height (mm):               | 560                                    |
| Width (mm):                | 680                                    |
| Depth (mm):                | 36                                     |
| Nett Weight (kg):          | 4.5                                    |
| Packaging Dimensions       |                                        |
| Height (mm):               | 30                                     |
| Width (mm):                | 590                                    |
| Depth (mm):                | 710                                    |
| Gross Weight (kg):         | 4.9                                    |
| Packaging Data             |                                        |
| Box Colour:                | Brown Cardboard Box                    |
| Box Oty:                   | 1                                      |
| Label Size:                | 100 x 50                               |
| Label Colour:              | White Label                            |
| Label Oty:                 | 1                                      |
| Outer Box Dimensions (If A | Applicable)                            |
| Height (mm):               | FF ··································· |
| Width (mm):                |                                        |
| Depth (mm):                |                                        |
| Gross Weight (kg):         |                                        |
| Barcode:                   | 5056678423776                          |
| Product Details            |                                        |
| Country of Origin:         | United Kingdom                         |
| Fitting Instruction:       | No                                     |
| CE & UKCA:                 | N/A                                    |
| FSC Certified Materials:   | Yes                                    |
| Colour:                    | Reed Green                             |
| Construction Method:       | Screws Only                            |
| Construction Type:         | Flat-Pack                              |
| Cabinet Finish:            | Not Applicable                         |
| Fascia Finish:             | MFC Smooth Matt                        |
| Cabinet Thickness (mm):    |                                        |
| Fascia Thickness (mm):     | 18                                     |
| Drawer Included:           | Not Applicable                         |
| Drawer Type:               | Not Applicable                         |
| No of Shelves:             | Not Applicable                         |
| Hinge Type:                | Not Applicable                         |
| Hinge Included:            | Not Applicable                         |
| Adjustable Legs:           | Not Applicable                         |
| Fixings Included:          | Yes                                    |
| Handle Style:              | Not Applicable                         |
| Waste Shroud:              | Not Applicable                         |
| Handle Included:           | Not Applicable                         |
| Handle Type:               | Not Applicable                         |