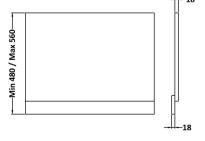

Sales Code: MPC3111 Description: 700mm Bath End Panel

| <b>Product Dimensions</b>  |                                        |
|----------------------------|----------------------------------------|
| Height (mm):               | 560                                    |
| Width (mm):                | 680                                    |
| Depth (mm):                | 36                                     |
| Nett Weight (kg):          | 4.5                                    |
| Packaging Dimensions       |                                        |
| Height (mm):               | 30                                     |
| Width (mm):                | 590                                    |
| Depth (mm):                | 710                                    |
| Gross Weight (kg):         | 4.9                                    |
| Packaging Data             |                                        |
| Box Colour:                | Brown Cardboard Box                    |
| Box Oty:                   | 1                                      |
| Label Size:                | 100 x 50                               |
| Label Colour:              | White Label                            |
| Label Oty:                 | 1                                      |
| Outer Box Dimensions (If A | Applicable)                            |
| Height (mm):               | FF ··································· |
| Width (mm):                |                                        |
| Depth (mm):                |                                        |
| Gross Weight (kg):         |                                        |
| Barcode:                   | 5056678423776                          |
| Product Details            |                                        |
| Country of Origin:         | United Kingdom                         |
| Fitting Instruction:       | No                                     |
| CE & UKCA:                 | N/A                                    |
| FSC Certified Materials:   | Yes                                    |
| Colour:                    | Reed Green                             |
| Construction Method:       | Screws Only                            |
| Construction Type:         | Flat-Pack                              |
| Cabinet Finish:            | Not Applicable                         |
| Fascia Finish:             | MFC Smooth Matt                        |
| Cabinet Thickness (mm):    |                                        |
| Fascia Thickness (mm):     | 18                                     |
| Drawer Included:           | Not Applicable                         |
| Drawer Type:               | Not Applicable                         |
| No of Shelves:             | Not Applicable                         |
| Hinge Type:                | Not Applicable                         |
| Hinge Included:            | Not Applicable                         |
| Adjustable Legs:           | Not Applicable                         |
| Fixings Included:          | Yes                                    |
| Handle Style:              | Not Applicable                         |
| Waste Shroud:              | Not Applicable                         |
| Handle Included:           | Not Applicable                         |
| Handle Type:               | Not Applicable                         |