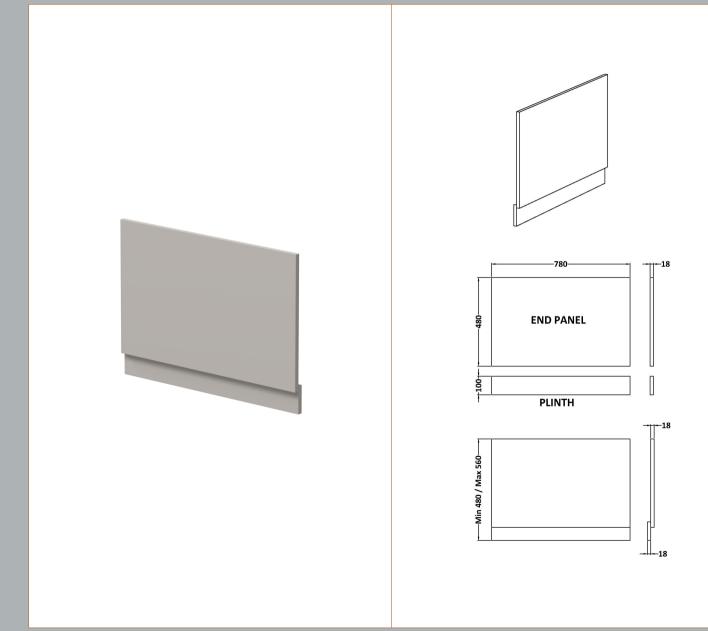

Sales Code: MPC3213 Description: 800mm Bath End Panel

| <b>Product Dimensions</b> |                     |
|---------------------------|---------------------|
| Height (mm):              | 560                 |
| Width (mm):               | 780                 |
| Depth (mm):               | 36                  |
| Nett Weight (kg):         | 5.5                 |
| Packaging Dimensions      |                     |
| Height (mm):              | 30                  |
| Width (mm):               | 590                 |
| Depth (mm):               | 810                 |
| Gross Weight (kg):        | 5.58                |
| Packaging Data            |                     |
| Box Colour:               | Brown Cardboard Box |
| Box Otv:                  | 1                   |
| Label Size:               | 100 x 50            |
| Label Colour:             | White Label         |
| Label Oty:                | 1                   |
| Outer Box Dimensions (If  | Applicable)         |
| Height (mm):              | 11 /                |
| Width (mm):               |                     |
| Depth (mm):               |                     |
| Gross Weight (kg):        |                     |
| Barcode:                  | 5056678423745       |
| <b>Product Details</b>    |                     |
| Country of Origin:        | United Kingdom      |
| Fitting Instruction:      | No                  |
| CE & UKCA:                | N/A                 |
| FSC Certified Materials:  | Yes                 |
| Colour:                   | Pebble Grey         |
| Construction Method:      | Screws Only         |
| Construction Type:        | Flat-Pack           |
| Cabinet Finish:           | Not Applicable      |
| Fascia Finish:            | MFC Smooth Matt     |
| Cabinet Thickness (mm):   |                     |
| Fascia Thickness (mm):    | 18                  |
| Drawer Included:          | Not Applicable      |
| Drawer Type:              | Not Applicable      |
| No of Shelves:            | Not Applicable      |
| Hinge Type:               | Not Applicable      |
| Hinge Included:           | Not Applicable      |
| Adjustable Legs:          | Not Applicable      |
| Fixings Included:         | Yes                 |
| Handle Style:             | Not Applicable      |
| Waste Shroud:             | Not Applicable      |
| Handle Included:          | Not Applicable      |
| Handle Type:              | Not Applicable      |
|                           |                     |