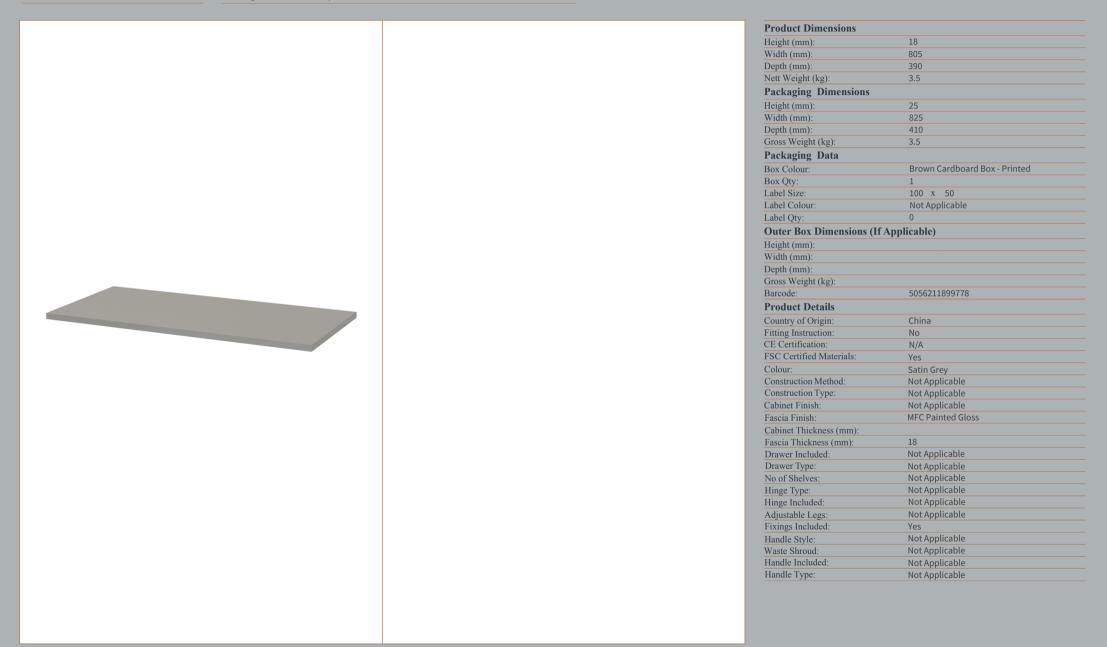

| 18                            |
| Drawer Included:           | Yes                           |
| Drawer Type:               | 80mm High Metal Softclose     |
| No of Shelves:             | 0                             |
| Hinge Type:                | Not Applicable                |
| Hinge Included:            | No                            |
| Adjustable Legs:           | No, Not Required              |
| Fixings Included:          | Yes                           |
| Handle Style:              | Modern                        |
| Waste Shroud:              | Yes                           |
| Handle Included:           | Yes, Supplied                 |
| Handle Type:               | D-Shape                       |

ROXOR

Sales Code: MWT280

**Description:** 800 Worktop (805X390x18mm)