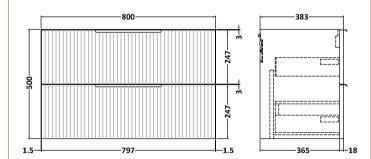

## TECHNICAL DATA SHEET

ROXOR

Sales Code: FLU295

**Description:** 800 W/H 2-Drawer Unit

| Product Dimensions         |                               |
|----------------------------|-------------------------------|
| Height (mm):               | 500                           |
| Width (mm):                | 800                           |
| Depth (mm):                | 383                           |
| Nett Weight (kg):          | 24.5                          |
| Packaging Dimensions       |                               |
| Height (mm):               | 520                           |
| Width (mm):                | 820                           |
| Depth (mm):                | 405                           |
| Gross Weight (kg):         | 25                            |
| Packaging Data             |                               |
| Box Colour:                | Brown Cardboard Box - Printed |
| Box Qty:                   | 0                             |
| Label Size:                | 0 x 0                         |
| Label Size.                | Not Applicable                |
| Label Oty:                 | 0                             |
|                            |                               |
| Outer Box Dimensions (If A | upplicable)                   |
| Height (mm):               |                               |
| Width (mm):                |                               |
| Depth (mm):                |                               |
| Gross Weight (kg):         | 5050400054700                 |
| Barcode:                   | 5056462654799                 |
| Product Details            |                               |
| Country of Origin:         | China                         |
| Fitting Instruction:       | No                            |
| CE Certification:          |                               |
| FSC Certified Materials:   | Yes                           |
| Colour:                    | Satin Grey                    |
| Construction Method:       | Cam & Wood Dowel              |
| Construction Type:         | Rigid                         |
| Cabinet Finish:            | MFC Painted Gloss             |
| Fascia Finish:             | Mdf Painted Gloss             |
| Cabinet Thickness (mm):    | 16                            |
| Fascia Thickness (mm):     | 18                            |
| Drawer Included:           | Yes                           |
| Drawer Type:               | 80mm High Metal Softclose     |
| No of Shelves:             | 0                             |
| Hinge Type:                | Not Applicable                |
| Hinge Included:            | No                            |
| Adjustable Legs:           | No, Not Required              |
| Fixings Included:          | Yes                           |
| Handle Style:              | Modern                        |
| Waste Shroud:              | Yes                           |
| Handle Included:           | Yes, Supplied                 |
| Handle Type:               | D-Shape                       |