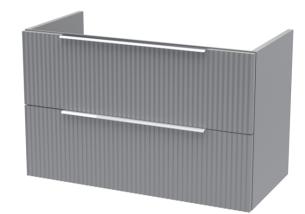

## TECHNICAL DATA SHEET

ROXOR

Sales Code: FLU295

**Description:** 800 W/H 2-Drawer Unit

| Product Dimensions         |                               |
|----------------------------|-------------------------------|
| Height (mm):               | 500                           |
| Width (mm):                | 800                           |
| Depth (mm):                | 383                           |
| Nett Weight (kg):          | 24.5                          |
| Packaging Dimensions       |                               |
| Height (mm):               | 520                           |
| Width (mm):                | 820                           |
| Depth (mm):                | 405                           |
| Gross Weight (kg):         | 25                            |
| Packaging Data             |                               |
| Box Colour:                | Brown Cardboard Box - Printed |
| Box Qty:                   | 0                             |
| Label Size:                | 0 x 0                         |
| Label Size.                | Not Applicable                |
| Label Oty:                 | 0                             |
|                            |                               |
| Outer Box Dimensions (If A | upplicable)                   |
| Height (mm):               |                               |
| Width (mm):                |                               |
| Depth (mm):                |                               |
| Gross Weight (kg):         | 5050400054700                 |
| Barcode:                   | 5056462654799                 |
| Product Details            |                               |
| Country of Origin:         | China                         |
| Fitting Instruction:       | No                            |
| CE Certification:          |                               |
| FSC Certified Materials:   | Yes                           |
| Colour:                    | Satin Grey                    |
| Construction Method:       | Cam & Wood Dowel              |
| Construction Type:         | Rigid                         |
| Cabinet Finish:            | MFC Painted Gloss             |
| Fascia Finish:             | Mdf Painted Gloss             |
| Cabinet Thickness (mm):    | 16                            |
| Fascia Thickness (mm):     | 18                            |
| Drawer Included:           | Yes                           |
| Drawer Type:               | 80mm High Metal Softclose     |
| No of Shelves:             | 0                             |
| Hinge Type:                | Not Applicable                |
| Hinge Included:            | No                            |
| Adjustable Legs:           | No, Not Required              |
| Fixings Included:          | Yes                           |
| Handle Style:              | Modern                        |
| Waste Shroud:              | Yes                           |
| Handle Included:           | Yes, Supplied                 |
| Handle Type:               | D-Shape                       |