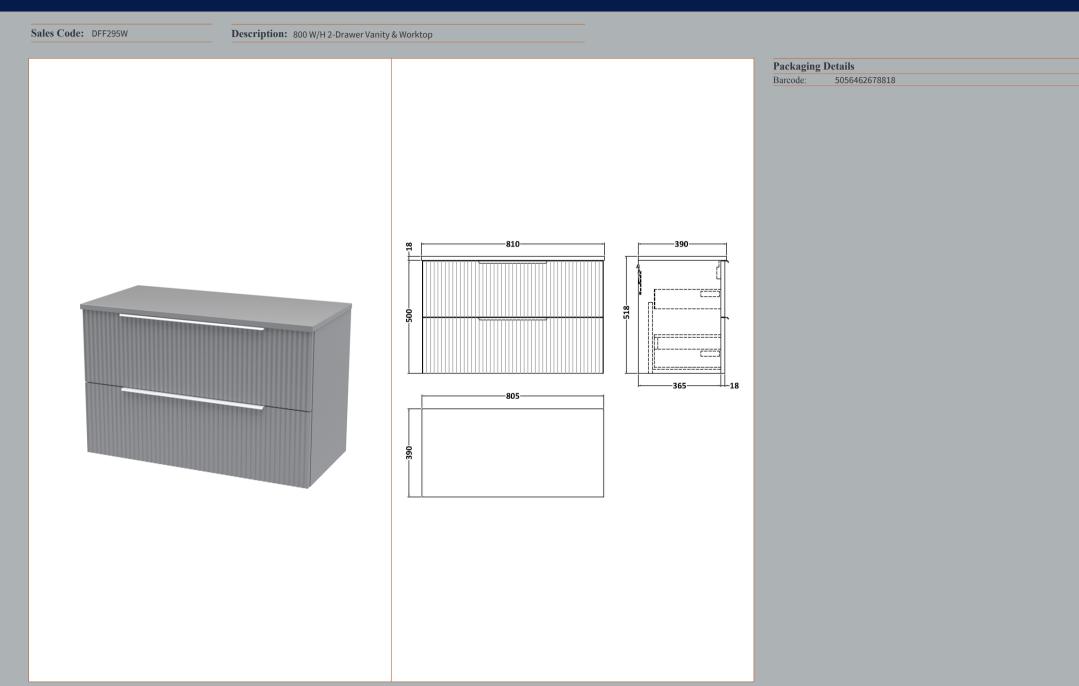

## TECHNICAL DATA SHEET

ROXOR

Sales Code: FLU295

**Description:** 800 W/H 2-Drawer Unit

| Product Dimensions         |                               |
|----------------------------|-------------------------------|
| Height (mm):               | 500                           |
| Width (mm):                | 800                           |
| Depth (mm):                | 383                           |
| Nett Weight (kg):          | 24.5                          |
| Packaging Dimensions       |                               |
| Height (mm):               | 520                           |
| Width (mm):                | 820                           |
| Depth (mm):                | 405                           |
| Gross Weight (kg):         | 25                            |
| Packaging Data             |                               |
| Box Colour:                | Brown Cardboard Box - Printed |
| Box Qty:                   | 0                             |
| Label Size:                | 0 x 0                         |
| Label Size.                | Not Applicable                |
| Label Oty:                 | 0                             |
|                            |                               |
| Outer Box Dimensions (If A | upplicable)                   |
| Height (mm):               |                               |
| Width (mm):                |                               |
| Depth (mm):                |                               |
| Gross Weight (kg):         | 5050400054700                 |
| Barcode:                   | 5056462654799                 |
| Product Details            |                               |
| Country of Origin:         | China                         |
| Fitting Instruction:       | No                            |
| CE Certification:          |                               |
| FSC Certified Materials:   | Yes                           |
| Colour:                    | Satin Grey                    |
| Construction Method:       | Cam & Wood Dowel              |
| Construction Type:         | Rigid                         |
| Cabinet Finish:            | MFC Painted Gloss             |
| Fascia Finish:             | Mdf Painted Gloss             |
| Cabinet Thickness (mm):    | 16                            |
| Fascia Thickness (mm):     | 18                            |
| Drawer Included:           | Yes                           |
| Drawer Type:               | 80mm High Metal Softclose     |
| No of Shelves:             | 0                             |
| Hinge Type:                | Not Applicable                |
| Hinge Included:            | No                            |
| Adjustable Legs:           | No, Not Required              |
| Fixings Included:          | Yes                           |
| Handle Style:              | Modern                        |
| Waste Shroud:              | Yes                           |
| Handle Included:           | Yes, Supplied                 |
| Handle Type:               | D-Shape                       |