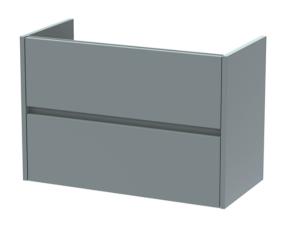

## **Packaging Details**

Barcode: 5056462649658

Sales Code: NPH2326 Description: 800 W/H 2-Drawer Unit (385 Deep)

| <b>Product Dimensions</b>   |                                |
|-----------------------------|--------------------------------|
| Height (mm):                | 539                            |
| Width (mm):                 | 800                            |
| Depth (mm):                 | 385                            |
| Nett Weight (kg):           | 24.5                           |
| <b>Packaging Dimensions</b> |                                |
| Height (mm):                | 560                            |
| Width (mm):                 | 820                            |
| Depth (mm):                 | 405                            |
| Gross Weight (kg):          | 25                             |
| Packaging Data              |                                |
| Box Colour:                 | Brown Cardboard Box            |
| Box Qty:                    | 1                              |
| Label Size:                 | 100 x 50                       |
| Label Colour:               | White Label                    |
| Label Qty:                  | 2                              |
| Outer Box Dimensions (If A  | Applicable)                    |
| Height (mm):                |                                |
| Width (mm):                 |                                |
| Depth (mm):                 |                                |
| Gross Weight (kg):          |                                |
| Barcode:                    | 5056462696539                  |
| <b>Product Details</b>      |                                |
| Country of Origin:          | United Kingdom                 |
| Fitting Instruction:        | No                             |
| CE Certification:           | N/A                            |
| FSC Certified Materials:    | Yes                            |
| Colour:                     | Monument Grey                  |
| Construction Method:        | Cam & Wood Dowel               |
| Construction Type:          | Rigid                          |
| Cabinet Finish:             | MFC Smooth Matt                |
| Fascia Finish:              | MFC Smooth Matt                |
| Cabinet Thickness (mm):     | 18                             |
| Fascia Thickness (mm):      | 18                             |
| Drawer Included:            | Yes                            |
| Drawer Type:                | 80mm High Metal S/C Inc Galler |
| No of Shelves:              | 0                              |
| Hinge Type:                 | Not Applicable                 |
| Hinge Included:             | No                             |
| Adjustable Legs:            | No                             |
| Fixings Included:           | Yes                            |
| Handle Style:               | Not Applicable                 |
| Waste Shroud:               | Yes                            |
| Handle Included:            | No, Not Required               |