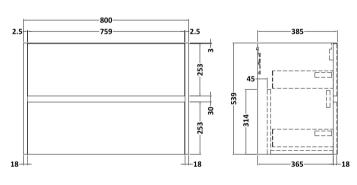

## **Packaging Details**

Barcode: 5056462649658

Sales Code: NPH2326 Description: 800 W/H 2-Drawer Unit (385 Deep)

| <b>Product Dimensions</b>   |                                |
|-----------------------------|--------------------------------|
| Height (mm):                | 539                            |
| Width (mm):                 | 800                            |
| Depth (mm):                 | 385                            |
| Nett Weight (kg):           | 24.5                           |
| <b>Packaging Dimensions</b> |                                |
| Height (mm):                | 560                            |
| Width (mm):                 | 820                            |
| Depth (mm):                 | 405                            |
| Gross Weight (kg):          | 25                             |
| Packaging Data              |                                |
| Box Colour:                 | Brown Cardboard Box            |
| Box Qty:                    | 1                              |
| Label Size:                 | 100 x 50                       |
| Label Colour:               | White Label                    |
| Label Qty:                  | 2                              |
| Outer Box Dimensions (If A  | Applicable)                    |
| Height (mm):                |                                |
| Width (mm):                 |                                |
| Depth (mm):                 |                                |
| Gross Weight (kg):          |                                |
| Barcode:                    | 5056462696539                  |
| <b>Product Details</b>      |                                |
| Country of Origin:          | United Kingdom                 |
| Fitting Instruction:        | No                             |
| CE Certification:           | N/A                            |
| FSC Certified Materials:    | Yes                            |
| Colour:                     | Monument Grey                  |
| Construction Method:        | Cam & Wood Dowel               |
| Construction Type:          | Rigid                          |
| Cabinet Finish:             | MFC Smooth Matt                |
| Fascia Finish:              | MFC Smooth Matt                |
| Cabinet Thickness (mm):     | 18                             |
| Fascia Thickness (mm):      | 18                             |
| Drawer Included:            | Yes                            |
| Drawer Type:                | 80mm High Metal S/C Inc Galler |
| No of Shelves:              | 0                              |
| Hinge Type:                 | Not Applicable                 |
| Hinge Included:             | No                             |
| Adjustable Legs:            | No                             |
| Fixings Included:           | Yes                            |
| Handle Style:               | Not Applicable                 |
| Waste Shroud:               | Yes                            |
| Handle Included:            | No, Not Required               |