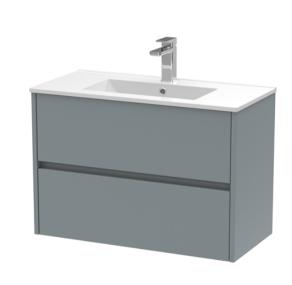

## ROXOR

Sales Code: HAV2306B Description: 800 W/H 2-Drawer Unit & Basin 2

## **Packaging Details**

Barcode: 5056462649658

Sales Code: NPH2326 Description: 800 W/H 2-Drawer Unit (385 Deep)

| <b>Product Dimensions</b>   |                                |
|-----------------------------|--------------------------------|
| Height (mm):                | 539                            |
| Width (mm):                 | 800                            |
| Depth (mm):                 | 385                            |
| Nett Weight (kg):           | 24.5                           |
| <b>Packaging Dimensions</b> |                                |
| Height (mm):                | 560                            |
| Width (mm):                 | 820                            |
| Depth (mm):                 | 405                            |
| Gross Weight (kg):          | 25                             |
| Packaging Data              |                                |
| Box Colour:                 | Brown Cardboard Box            |
| Box Qty:                    | 1                              |
| Label Size:                 | 100 x 50                       |
| Label Colour:               | White Label                    |
| Label Qty:                  | 2                              |
| Outer Box Dimensions (If A  | Applicable)                    |
| Height (mm):                |                                |
| Width (mm):                 |                                |
| Depth (mm):                 |                                |
| Gross Weight (kg):          |                                |
| Barcode:                    | 5056462696539                  |
| <b>Product Details</b>      |                                |
| Country of Origin:          | United Kingdom                 |
| Fitting Instruction:        | No                             |
| CE Certification:           | N/A                            |
| FSC Certified Materials:    | Yes                            |
| Colour:                     | Monument Grey                  |
| Construction Method:        | Cam & Wood Dowel               |
| Construction Type:          | Rigid                          |
| Cabinet Finish:             | MFC Smooth Matt                |
| Fascia Finish:              | MFC Smooth Matt                |
| Cabinet Thickness (mm):     | 18                             |
| Fascia Thickness (mm):      | 18                             |
| Drawer Included:            | Yes                            |
| Drawer Type:                | 80mm High Metal S/C Inc Galler |
| No of Shelves:              | 0                              |
| Hinge Type:                 | Not Applicable                 |
| Hinge Included:             | No                             |
| Adjustable Legs:            | No                             |
| Fixings Included:           | Yes                            |
| Handle Style:               | Not Applicable                 |
| Waste Shroud:               | Yes                            |
| Handle Included:            | No, Not Required               |

Handless

Handle Type:

Sales Code: NVM005 Description: Minimalist Basin 800mm

| Product Dimer       | nsions                                                                                                  |  |  |
|---------------------|---------------------------------------------------------------------------------------------------------|--|--|
| Height (mm):        | 170                                                                                                     |  |  |
| Width (mm):         | 800                                                                                                     |  |  |
| Depth (mm):         | 390                                                                                                     |  |  |
| Nett Weight (kg):   |                                                                                                         |  |  |
| Packaging Din       |                                                                                                         |  |  |
| Height (mm):        | 400                                                                                                     |  |  |
| Width (mm):         | 820                                                                                                     |  |  |
| Depth (mm):         | 200                                                                                                     |  |  |
| Gross Weight (kg    |                                                                                                         |  |  |
| Packaging Dat       |                                                                                                         |  |  |
| Box Colour:         | Brown Cardboard Box - Printed                                                                           |  |  |
| Box Oty:            | 1                                                                                                       |  |  |
| Label Size:         | 100 x 50                                                                                                |  |  |
| Label Colour:       | White Label                                                                                             |  |  |
| Label Oty:          | 2                                                                                                       |  |  |
|                     | nensions (If Applicable)                                                                                |  |  |
| Height (mm):        |                                                                                                         |  |  |
| Width (mm):         |                                                                                                         |  |  |
| Depth (mm):         |                                                                                                         |  |  |
| Gross Weight (kg    | ;):                                                                                                     |  |  |
| Barcode:            | 5055146194675                                                                                           |  |  |
| Product Detail      | ls                                                                                                      |  |  |
| Country of Origin   | n: China                                                                                                |  |  |
| Fitting Instruction |                                                                                                         |  |  |
| Certification:      | CE: No WRAS: N/A WRAS No: N/A                                                                           |  |  |
| Product Material:   | Vitreous China                                                                                          |  |  |
| Fixing Supplied:    | No                                                                                                      |  |  |
| S                   |                                                                                                         |  |  |
| Pans/Bidets:        | Trap Style: Not Applicable Includes Seat: Not Applicable                                                |  |  |
| i alis/Diucts.      | Trap Style. Not Applicable includes Seat. Not Applicable                                                |  |  |
| C4                  | Cost Tymor Net Applicable Network Net Applicable                                                        |  |  |
| Seats:              | Seat Type: Not Applicable Material: Not Applicable  Function: Not Applicable Hinge Type: Not Applicable |  |  |
|                     | Function: Not Applicable Hinge Type: Not Applicable Hinge Material: Not Applicable                      |  |  |
|                     | Tringe Waterial. Not Applicable                                                                         |  |  |
|                     |                                                                                                         |  |  |
| Cisterns:           | Operating Type: Not Applicable Fittings: Not Applicable                                                 |  |  |
|                     | Lever Type: Not Applicable                                                                              |  |  |
|                     |                                                                                                         |  |  |
| Basins:             | Tap Hole: One Taphole Chain Stay Hole: No                                                               |  |  |
|                     | Template: Not Required Waste Type Req: Slotted                                                          |  |  |
|                     | Overflow Inc: Yes Overflow Cover: Yes                                                                   |  |  |
|                     | Inner Bowl Depth (mm): 125mm                                                                            |  |  |