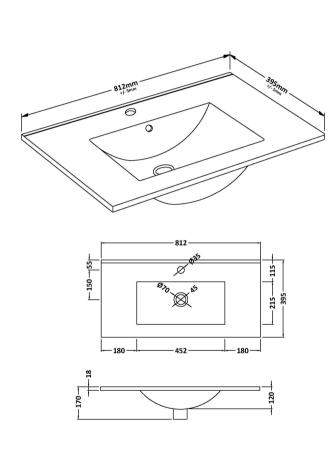

Handless

Handle Type:

Sales Code: NVM005 Description: Minimalist Basin 800mm

| Product Dimer       | nsions                                                                                                  |  |  |
|---------------------|---------------------------------------------------------------------------------------------------------|--|--|
| Height (mm):        | 170                                                                                                     |  |  |
| Width (mm):         | 800                                                                                                     |  |  |
| Depth (mm):         | 390                                                                                                     |  |  |
| Nett Weight (kg):   |                                                                                                         |  |  |
| Packaging Din       |                                                                                                         |  |  |
| Height (mm):        | 400                                                                                                     |  |  |
| Width (mm):         | 820                                                                                                     |  |  |
| Depth (mm):         | 200                                                                                                     |  |  |
| Gross Weight (kg    |                                                                                                         |  |  |
| Packaging Dat       |                                                                                                         |  |  |
| Box Colour:         | Brown Cardboard Box - Printed                                                                           |  |  |
| Box Oty:            | 1                                                                                                       |  |  |
| Label Size:         | 100 x 50                                                                                                |  |  |
| Label Colour:       | White Label                                                                                             |  |  |
| Label Oty:          | 2                                                                                                       |  |  |
|                     | nensions (If Applicable)                                                                                |  |  |
| Height (mm):        |                                                                                                         |  |  |
| Width (mm):         |                                                                                                         |  |  |
| Depth (mm):         |                                                                                                         |  |  |
| Gross Weight (kg    | ;):                                                                                                     |  |  |
| Barcode:            | 5055146194675                                                                                           |  |  |
| Product Detail      | ls                                                                                                      |  |  |
| Country of Origin   | n: China                                                                                                |  |  |
| Fitting Instruction |                                                                                                         |  |  |
| Certification:      | CE: No WRAS: N/A WRAS No: N/A                                                                           |  |  |
| Product Material:   | Vitreous China                                                                                          |  |  |
| Fixing Supplied:    | No                                                                                                      |  |  |
| S                   |                                                                                                         |  |  |
| Pans/Bidets:        | Trap Style: Not Applicable Includes Seat: Not Applicable                                                |  |  |
| i alis/Diucts.      | Trap Style. Not Applicable includes Seat. Not Applicable                                                |  |  |
| C4                  | Cost Tymor Net Applicable Network Net Applicable                                                        |  |  |
| Seats:              | Seat Type: Not Applicable Material: Not Applicable  Function: Not Applicable Hinge Type: Not Applicable |  |  |
|                     | Function: Not Applicable Hinge Type: Not Applicable Hinge Material: Not Applicable                      |  |  |
|                     | Tringe Waterial. Not Applicable                                                                         |  |  |
|                     |                                                                                                         |  |  |
| Cisterns:           | Operating Type: Not Applicable Fittings: Not Applicable                                                 |  |  |
|                     | Lever Type: Not Applicable                                                                              |  |  |
|                     |                                                                                                         |  |  |
| Basins:             | Tap Hole: One Taphole Chain Stay Hole: No                                                               |  |  |
|                     | Template: Not Required Waste Type Req: Slotted                                                          |  |  |
|                     | Overflow Inc: Yes Overflow Cover: Yes                                                                   |  |  |
|                     | Inner Bowl Depth (mm): 125mm                                                                            |  |  |