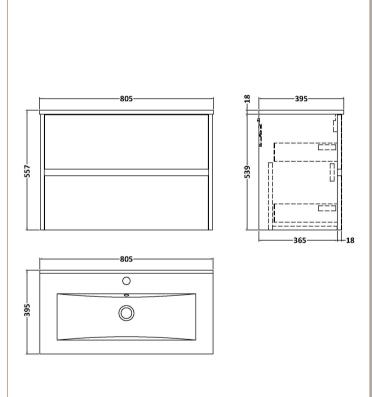

## **Packaging Details**

Barcode: 5056462649658

Sales Code: NPH2326 Description: 800 W/H 2-Drawer Unit (385 Deep)

| <b>Product Dimensions</b>   |                                |
|-----------------------------|--------------------------------|
| Height (mm):                | 539                            |
| Width (mm):                 | 800                            |
| Depth (mm):                 | 385                            |
| Nett Weight (kg):           | 24.5                           |
| <b>Packaging Dimensions</b> |                                |
| Height (mm):                | 560                            |
| Width (mm):                 | 820                            |
| Depth (mm):                 | 405                            |
| Gross Weight (kg):          | 25                             |
| Packaging Data              |                                |
| Box Colour:                 | Brown Cardboard Box            |
| Box Qty:                    | 1                              |
| Label Size:                 | 100 x 50                       |
| Label Colour:               | White Label                    |
| Label Qty:                  | 2                              |
| Outer Box Dimensions (If A  | Applicable)                    |
| Height (mm):                |                                |
| Width (mm):                 |                                |
| Depth (mm):                 |                                |
| Gross Weight (kg):          |                                |
| Barcode:                    | 5056462696539                  |
| <b>Product Details</b>      |                                |
| Country of Origin:          | United Kingdom                 |
| Fitting Instruction:        | No                             |
| CE Certification:           | N/A                            |
| FSC Certified Materials:    | Yes                            |
| Colour:                     | Monument Grey                  |
| Construction Method:        | Cam & Wood Dowel               |
| Construction Type:          | Rigid                          |
| Cabinet Finish:             | MFC Smooth Matt                |
| Fascia Finish:              | MFC Smooth Matt                |
| Cabinet Thickness (mm):     | 18                             |
| Fascia Thickness (mm):      | 18                             |
| Drawer Included:            | Yes                            |
| Drawer Type:                | 80mm High Metal S/C Inc Galler |
| No of Shelves:              | 0                              |
| Hinge Type:                 | Not Applicable                 |
| Hinge Included:             | No                             |
| Adjustable Legs:            | No                             |
| Fixings Included:           | Yes                            |
| Handle Style:               | Not Applicable                 |
| Waste Shroud:               | Yes                            |
| Handle Included:            | No, Not Required               |

Handless

Handle Type:

Sales Code: NVM005 Description: Minimalist Basin 800mm

| Product Dimer       | nsions                                                                                                  |  |  |
|---------------------|---------------------------------------------------------------------------------------------------------|--|--|
| Height (mm):        | 170                                                                                                     |  |  |
| Width (mm):         | 800                                                                                                     |  |  |
| Depth (mm):         | 390                                                                                                     |  |  |
| Nett Weight (kg):   |                                                                                                         |  |  |
| Packaging Din       |                                                                                                         |  |  |
| Height (mm):        | 400                                                                                                     |  |  |
| Width (mm):         | 820                                                                                                     |  |  |
| Depth (mm):         | 200                                                                                                     |  |  |
| Gross Weight (kg    |                                                                                                         |  |  |
| Packaging Dat       |                                                                                                         |  |  |
| Box Colour:         | Brown Cardboard Box - Printed                                                                           |  |  |
| Box Oty:            | 1                                                                                                       |  |  |
| Label Size:         | 100 x 50                                                                                                |  |  |
| Label Colour:       | White Label                                                                                             |  |  |
| Label Oty:          | 2                                                                                                       |  |  |
|                     | nensions (If Applicable)                                                                                |  |  |
| Height (mm):        |                                                                                                         |  |  |
| Width (mm):         |                                                                                                         |  |  |
| Depth (mm):         |                                                                                                         |  |  |
| Gross Weight (kg    | ;):                                                                                                     |  |  |
| Barcode:            | 5055146194675                                                                                           |  |  |
| Product Detail      | ls                                                                                                      |  |  |
| Country of Origin   | n: China                                                                                                |  |  |
| Fitting Instruction |                                                                                                         |  |  |
| Certification:      | CE: No WRAS: N/A WRAS No: N/A                                                                           |  |  |
| Product Material:   | Vitreous China                                                                                          |  |  |
| Fixing Supplied:    | No                                                                                                      |  |  |
| S                   |                                                                                                         |  |  |
| Pans/Bidets:        | Trap Style: Not Applicable Includes Seat: Not Applicable                                                |  |  |
| i alis/Diucts.      | Trap Style. Not Applicable includes Seat. Not Applicable                                                |  |  |
| C4                  | Cost Tymor Net Applicable Network Net Applicable                                                        |  |  |
| Seats:              | Seat Type: Not Applicable Material: Not Applicable  Function: Not Applicable Hinge Type: Not Applicable |  |  |
|                     | Function: Not Applicable Hinge Type: Not Applicable Hinge Material: Not Applicable                      |  |  |
|                     | Tringe Waterial. Not Applicable                                                                         |  |  |
|                     |                                                                                                         |  |  |
| Cisterns:           | Operating Type: Not Applicable Fittings: Not Applicable                                                 |  |  |
|                     | Lever Type: Not Applicable                                                                              |  |  |
|                     |                                                                                                         |  |  |
| Basins:             | Tap Hole: One Taphole Chain Stay Hole: No                                                               |  |  |
|                     | Template: Not Required Waste Type Req: Slotted                                                          |  |  |
|                     | Overflow Inc: Yes Overflow Cover: Yes                                                                   |  |  |
|                     | Inner Bowl Depth (mm): 125mm                                                                            |  |  |