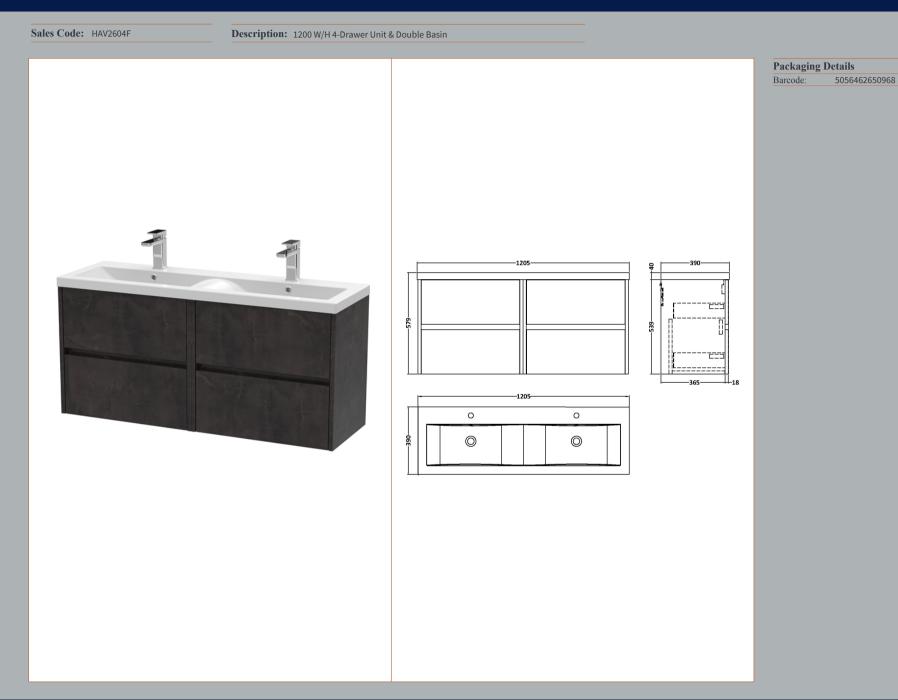

## TECHNICAL DATA SHEET





## TECHNICAL DATA SHEET

ROXOR

Sales Code: NPH2624

**Description:** 600 W/H 2-Drawer Unit (385 Deep)





| Product Dimensions         |                                |  |  |
|----------------------------|--------------------------------|--|--|
| Height (mm):               | 539                            |  |  |
| Width (mm):                | 600                            |  |  |
| Depth (mm):                | 385                            |  |  |
| Nett Weight (kg):          | 22.5                           |  |  |
| Packaging Dimensions       |                                |  |  |
| Height (mm):               | 560                            |  |  |
| Width (mm):                | 620                            |  |  |
| Depth (mm):                | 405