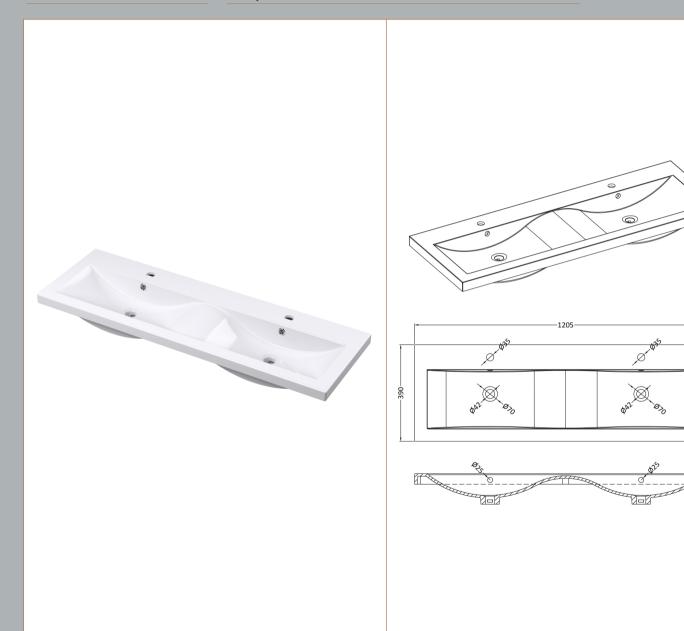

ROXOR

Ø

 $\bigotimes$ `Øzo

40

Sales Code: CBM424

**Description:** Double Ceramic Basin 1208X392

| Product Dime        | isions                                                                                |             |                               |  |  |
|---------------------|---------------------------------------------------------------------------------------|-------------|-------------------------------|--|--|
| Height (mm):        | eight (mm):                                                                           |             | 390                           |  |  |
| Width (mm):         |                                                                                       | 1205        | 1205                          |  |  |
| Depth (mm):         |                                                                                       | 175         | 175                           |  |  |
| Nett Weight (kg):   |                                                                                       | 27          |                               |  |  |
| Packaging Din       | nensions                                                                              |             |                               |  |  |
| Height (mm):        | (mm):                                                                                 |             | 205                           |  |  |
| Width (mm):         |                                                                                       | 1270        | 1270                          |  |  |
| Depth (mm):         |                                                                                       | 510         | 510                           |  |  |
| Gross Weight (kg    | ;):                                                                                   | 27          |                               |  |  |
| Packaging Dat       | a                                                                                     |             |                               |  |  |
| Box Colour:         |                                                                                       | Brown Ca    | ardboard Box - Printed        |  |  |
| Box Qty:            |                                                                                       | 1           | 1                             |  |  |
| Label Size:         |                                                                                       | 100 x 5     | 100 x 50                      |  |  |
| Label Colour:       | ir:                                                                                   |             | White Label                   |  |  |
| Label Qty:          |                                                                                       | 2           | 2                             |  |  |
| Outer Box Din       | nensions (If Ar                                                                       | oplicable)  |                               |  |  |
| Height (mm):        |                                                                                       | 1 /         |                               |  |  |
| Width (mm):         |                                                                                       |             |                               |  |  |
| Depth (mm):         |                                                                                       |             |                               |  |  |
| Gross Weight (kg    | :):                                                                                   |             |                               |  |  |
| Barcode:            |                                                                                       | 50562118    | 375826                        |  |  |
| Product Detail      | s                                                                                     |             |                               |  |  |
| Country of Origin   | 1:                                                                                    | China       |                               |  |  |
| Fitting Instruction |                                                                                       | No          |                               |  |  |
| Certification:      | CE: No                                                                                | WRAS: N     | J/A WRAS No: N/A              |  |  |
| Product Material:   |                                                                                       |             |                               |  |  |
| Fixing Supplied:    |                                                                                       | No          |                               |  |  |
|                     |                                                                                       |             |                               |  |  |
| Pans/Bidets:        | Trap Style: Not                                                                       | Applicable  | Includes Seat: Not Applicable |  |  |
| Seats:              | Seat Type: Not                                                                        | Applicable  | Material: Not Applicable      |  |  |
|                     | Function: Not Applicable Hinge Type: Not Applicable                                   |             |                               |  |  |
|                     | Hinge Material: Not Applicable                                                        |             |                               |  |  |
| Cisterns:           | Operating Type:                                                                       | Not Applica | ble Fittings: Not Applicable  |  |  |
| Cisterns.           | Operating Type: Not Applicable Fittings: Not Applicable<br>Lever Type: Not Applicable |             |                               |  |  |
|                     | Level Type. No                                                                        |             |                               |  |  |
| Basins:             | Tap Hole: Two                                                                         | Tapholes    | Chain Stay Hole: No           |  |  |
|                     | Template: Not Required                                                                |             | Waste Type Req: Slotted       |  |  |
|                     | Overflow Inc: Yes                                                                     |             | Overflow Cover: Yes           |  |  |
|                     | Inner Bowl Depth (mm): 103 mm                                                         |             |                               |  |  |