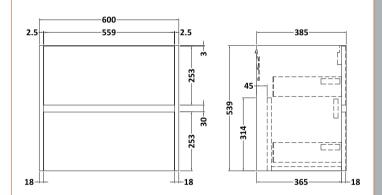

## TECHNICAL DATA SHEET

ROXOR

Sales Code: NPH2624

**Description:** 600 W/H 2-Drawer Unit (385 Deep)

| Product Dimensions         |                                |  |  |
|----------------------------|--------------------------------|--|--|
| Height (mm):               | 539                            |  |  |
| Width (mm):                | 600                            |  |  |
| Depth (mm):                | 385                            |  |  |
| Nett Weight (kg):          | 22.5                           |  |  |
| Packaging Dimensions       |                                |  |  |
| Height (mm):               | 560                            |  |  |
| Width (mm):                | 620                            |  |  |
| Depth (mm):                | 405                            |  |  |
| Gross Weight (kg):         | 23                             |  |  |
| Packaging Data             |                                |  |  |
| Box Colour:                | Brown Cardboard Box            |  |  |
| Box Qty:                   | 1                              |  |  |
| Label Size:                | 100 x 50                       |  |  |
| Label Colour:              | White Label                    |  |  |
| Label Qty:                 | 2                              |  |  |
| Outer Box Dimensions (If A |                                |  |  |
| Height (mm):               | -FF                            |  |  |
| Width (mm):                |                                |  |  |
| Depth (mm):                |                                |  |  |
| Gross Weight (kg):         |                                |  |  |
| Barcode:                   | 5056462696454                  |  |  |
| Product Details            |                                |  |  |
| Country of Origin:         | United Kingdom                 |  |  |
| Fitting Instruction:       | No                             |  |  |
| CE Certification:          | N/A                            |  |  |
| FSC Certified Materials:   | Yes                            |  |  |
| Colour:                    | Metallic Slate                 |  |  |
| Construction Method:       | Cam & Wood Dowel               |  |  |
| Construction Type:         | Rigid                          |  |  |
| Cabinet Finish:            | MFC Textured Matt              |  |  |
| Fascia Finish:             | MFC Textured Matt              |  |  |
| Cabinet Thickness (mm):    | 18                             |  |  |
| Fascia Thickness (mm):     | 18                             |  |  |
| Drawer Included:           | Yes                            |  |  |
| Drawer Type:               | 80mm High Metal S/C Inc Galler |  |  |
| No of Shelves:             | 0                              |  |  |
| Hinge Type:                | Not Applicable                 |  |  |
| Hinge Included:            | No                             |  |  |
| Adjustable Legs:           | No                             |  |  |
| Fixings Included:          | Yes                            |  |  |
| Handle Style:              | Not Applicable                 |  |  |
| Waste Shroud:              | Yes                            |  |  |
| Handle Included:           | No, Not Required               |  |  |
| Handle Type:               | Handless                       |  |  |