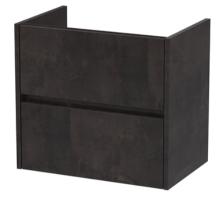

## TECHNICAL DATA SHEET

ROXOR

Sales Code: NPH2624

**Description:** 600 W/H 2-Drawer Unit (385 Deep)

| Product Dimensions         |                                |  |  |
|----------------------------|--------------------------------|--|--|
| Height (mm):               | 539                            |  |  |
| Width (mm):                | 600                            |  |  |
| Depth (mm):                | 385                            |  |  |
| Nett Weight (kg):          | 22.5                           |  |  |
| Packaging Dimensions       |                                |  |  |
| Height (mm):               | 560                            |  |  |
| Width (mm):                | 620                            |  |  |
| Depth (mm):                | 405                            |  |  |
| Gross Weight (kg):         | 23                             |  |  |
| Packaging Data             |                                |  |  |
| Box Colour:                | Brown Cardboard Box            |  |  |
| Box Qty:                   | 1                              |  |  |
| Label Size:                | 100 x 50                       |  |  |
| Label Colour:              | White Label                    |  |  |
| Label Qty:                 | 2                              |  |  |
| Outer Box Dimensions (If A |                                |  |  |
| Height (mm):               | -FF                            |  |  |
| Width (mm):                |                                |  |  |
| Depth (mm):                |                                |  |  |
| Gross Weight (kg):         |                                |  |  |
| Barcode:                   | 5056462696454                  |  |  |
| Product Details            |                                |  |  |
| Country of Origin:         | United Kingdom                 |  |  |
| Fitting Instruction:       | No                             |  |  |
| CE Certification:          | N/A                            |  |  |
| FSC Certified Materials:   | Yes                            |  |  |
| Colour:                    | Metallic Slate                 |  |  |
| Construction Method:       | Cam & Wood Dowel               |  |  |
| Construction Type:         | Rigid                          |  |  |
| Cabinet Finish:            | MFC Textured Matt              |  |  |
| Fascia Finish:             | MFC Textured Matt              |  |  |
| Cabinet Thickness (mm):    | 18                             |  |  |
| Fascia Thickness (mm):     | 18                             |  |  |
| Drawer Included:           | Yes                            |  |  |
| Drawer Type:               | 80mm High Metal S/C Inc Galler |  |  |
| No of Shelves:             | 0                              |  |  |
| Hinge Type:                | Not Applicable                 |  |  |
| Hinge Included:            | No                             |  |  |
| Adjustable Legs:           | No                             |  |  |
| Fixings Included:          | Yes                            |  |  |
| Handle Style:              | Not Applicable                 |  |  |
| Waste Shroud:              | Yes                            |  |  |
| Handle Included:           | No, Not Required               |  |  |
| Handle Type:               | Handless                       |  |  |