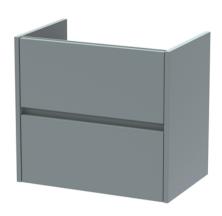

## **Packaging Details**

Barcode: 5056462651125

Sales Code: NPH2324 Description: 600 W/H 2-Drawer Unit (385 Deep)

Handle Type:

| <b>Product Dimensions</b> |                                |
|---------------------------|--------------------------------|
| Height (mm):              | 539                            |
| Width (mm):               | 600                            |
| Depth (mm):               | 385                            |
| Nett Weight (kg):         | 22.5                           |
| Packaging Dimensions      |                                |
| Height (mm):              | 560                            |
| Width (mm):               | 620                            |
| Depth (mm):               | 405                            |
| Gross Weight (kg):        | 23                             |
| Packaging Data            |                                |
| Box Colour:               | Brown Cardboard Box            |
| Box Qty:                  | 1                              |
| Label Size:               | 100 x 50                       |
| Label Colour:             | White Label                    |
| Label Qty:                | 2                              |
| Outer Box Dimensions (If  | Applicable)                    |
| Height (mm):              | * * /                          |
| Width (mm):               |                                |
| Depth (mm):               |                                |
| Gross Weight (kg):        |                                |
| Barcode:                  | 5056462696430                  |
| Product Details           |                                |
| Country of Origin:        | United Kingdom                 |
| Fitting Instruction:      | No                             |
| CE Certification:         | N/A                            |
| FSC Certified Materials:  | Yes                            |
| Colour:                   | Monument Grey                  |
| Construction Method:      | Cam & Wood Dowel               |
| Construction Type:        | Rigid                          |
| Cabinet Finish:           | MFC Smooth Matt                |
| Fascia Finish:            | MFC Smooth Matt                |
| Cabinet Thickness (mm):   | 18                             |
| Fascia Thickness (mm):    | 18                             |
| Drawer Included:          | Yes                            |
| Drawer Type:              | 80mm High Metal S/C Inc Galler |
| No of Shelves:            | 0                              |
| Hinge Type:               | Not Applicable                 |
| Hinge Included:           | No                             |
| Adjustable Legs:          | No                             |
| Fixings Included:         | Yes                            |
| Handle Style:             | Not Applicable                 |
| Waste Shroud:             | Yes                            |
| Handle Included:          | No, Not Required               |