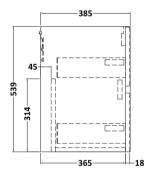

## **Packaging Details**

Barcode: 5056462651125

Sales Code: NPH2324 Description: 600 W/H 2-Drawer Unit (385 Deep)

Handle Type:

| <b>Product Dimensions</b> |                                |
|---------------------------|--------------------------------|
| Height (mm):              | 539                            |
| Width (mm):               | 600                            |
| Depth (mm):               | 385                            |
| Nett Weight (kg):         | 22.5                           |
| Packaging Dimensions      |                                |
| Height (mm):              | 560                            |
| Width (mm):               | 620                            |
| Depth (mm):               | 405                            |
| Gross Weight (kg):        | 23                             |
| Packaging Data            |                                |
| Box Colour:               | Brown Cardboard Box            |
| Box Qty:                  | 1                              |
| Label Size:               | 100 x 50                       |
| Label Colour:             | White Label                    |
| Label Qty:                | 2                              |
| Outer Box Dimensions (If  | Applicable)                    |
| Height (mm):              | * * /                          |
| Width (mm):               |                                |
| Depth (mm):               |                                |
| Gross Weight (kg):        |                                |
| Barcode:                  | 5056462696430                  |
| Product Details           |                                |
| Country of Origin:        | United Kingdom                 |
| Fitting Instruction:      | No                             |
| CE Certification:         | N/A                            |
| FSC Certified Materials:  | Yes                            |
| Colour:                   | Monument Grey                  |
| Construction Method:      | Cam & Wood Dowel               |
| Construction Type:        | Rigid                          |
| Cabinet Finish:           | MFC Smooth Matt                |
| Fascia Finish:            | MFC Smooth Matt                |
| Cabinet Thickness (mm):   | 18                             |
| Fascia Thickness (mm):    | 18                             |
| Drawer Included:          | Yes                            |
| Drawer Type:              | 80mm High Metal S/C Inc Galler |
| No of Shelves:            | 0                              |
| Hinge Type:               | Not Applicable                 |
| Hinge Included:           | No                             |
| Adjustable Legs:          | No                             |
| Fixings Included:         | Yes                            |
| Handle Style:             | Not Applicable                 |
| Waste Shroud:             | Yes                            |
| Handle Included:          | No, Not Required               |