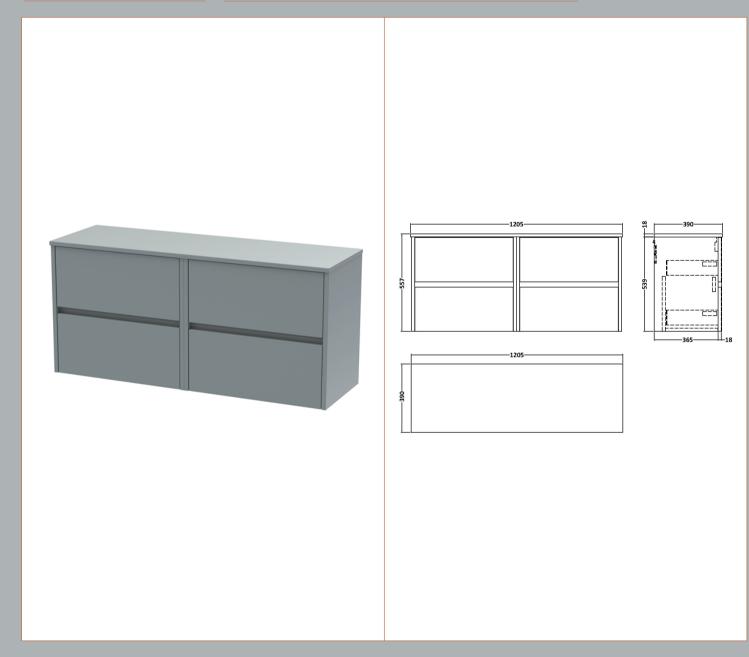

## TECHNICAL DATA SHEET

## ROXOR

Sales Code: HAV2304W2 Description: 1200 W/H 4-Drawer Unit & Worktop



## **Packaging Details**

Barcode: 5056462651125

Sales Code: NPH2324 Description: 600 W/H 2-Drawer Unit (385 Deep)







Handle Type:

| <b>Product Dimensions</b> |                                |
|---------------------------|--------------------------------|
| Height (mm):              | 539                            |
| Width (mm):               | 600                            |
| Depth (mm):               | 385                            |
| Nett Weight (kg):         | 22.5                           |
| Packaging Dimensions      |                                |
| Height (mm):              | 560                            |
| Width (mm):               | 620                            |
| Depth (mm):               | 405                            |
| Gross Weight (kg):        | 2