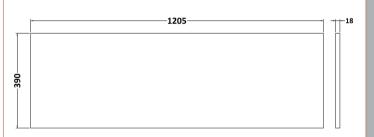

Handless

Sales Code: MWD2320 Description: 1200 Worktop (1205X390x18mm)

| <b>Product Dimensions</b>  |                               |
|----------------------------|-------------------------------|
| Height (mm):               | 18                            |
| Width (mm):                | 1205                          |
| Depth (mm):                | 390                           |
| Nett Weight (kg):          | 5                             |
| Packaging Dimensions       |                               |
| Height (mm):               | 25                            |
| Width (mm):                | 1225                          |
| Depth (mm):                | 410                           |
| Gross Weight (kg):         | 5                             |
| Packaging Data             |                               |
| Box Colour:                | Brown Cardboard Box - Printed |
| Box Qty:                   | 1                             |
| Label Size:                | 100 x 50                      |
| Label Colour:              | Not Applicable                |
| Label Qty:                 | 0                             |
| Outer Box Dimensions (If A | Applicable)                   |
| Height (mm):               |                               |
| Width (mm):                |                               |
| Depth (mm):                |                               |
| Gross Weight (kg):         |                               |
| Barcode:                   | 5056462657578                 |
| Product Details            |                               |
| Country of Origin:         | United Kingdom                |
| Fitting Instruction:       | No                            |
| CE Certification:          | N/A                           |
| FSC Certified Materials:   | Yes                           |
| Colour:                    | Monument Grey                 |
| Construction Method:       | Not Applicable                |
| Construction Type:         | Not Applicable                |
| Cabinet Finish:            | Not Applicable                |
| Fascia Finish:             | MFC Smooth Matt               |
| Cabinet Thickness (mm):    |                               |
| Fascia Thickness (mm):     | 18                            |
| Drawer Included:           | Not Applicable                |
| Drawer Type:               | Not Applicable                |
| No of Shelves:             | Not Applicable                |
| Hinge Type:                | Not Applicable                |
| Hinge Included:            | Not Applicable                |
| Adjustable Legs:           | Not Applicable                |
| Fixings Included:          | Yes                           |
| Handle Style:              | Not Applicable                |
| Waste Shroud:              | Not Applicable                |
| Handle Included:           | Not Applicable                |
| Handle Type:               | Not Applicable                |
|                            |                               |