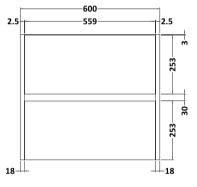

## **Packaging Details**

Barcode: 5056462651125

Sales Code: NPH2324 Description: 600 W/H 2-Drawer Unit (385 Deep)

Handle Type:

| <b>Product Dimensions</b> |                                |
|---------------------------|--------------------------------|
| Height (mm):              | 539                            |
| Width (mm):               | 600                            |
| Depth (mm):               | 385                            |
| Nett Weight (kg):         | 22.5                           |
| Packaging Dimensions      |                                |
| Height (mm):              | 560                            |
| Width (mm):               | 620                            |
| Depth (mm):               | 405                            |
| Gross Weight (kg):        | 23                             |
| Packaging Data            |                                |
| Box Colour:               | Brown Cardboard Box            |
| Box Qty:                  | 1                              |
| Label Size:               | 100 x 50                       |
| Label Colour:             | White Label                    |
| Label Qty:                | 2                              |
| Outer Box Dimensions (If  | Applicable)                    |
| Height (mm):              | * * /                          |
| Width (mm):               |                                |
| Depth (mm):               |                                |
| Gross Weight (kg):        |                                |
| Barcode:                  | 5056462696430                  |
| Product Details           |                                |
| Country of Origin:        | United Kingdom                 |
| Fitting Instruction:      | No                             |
| CE Certification:         | N/A                            |
| FSC Certified Materials:  | Yes                            |
| Colour:                   | Monument Grey                  |
| Construction Method:      | Cam & Wood Dowel               |
| Construction Type:        | Rigid                          |
| Cabinet Finish:           | MFC Smooth Matt                |
| Fascia Finish:            | MFC Smooth Matt                |
| Cabinet Thickness (mm):   | 18                             |
| Fascia Thickness (mm):    | 18                             |
| Drawer Included:          | Yes                            |
| Drawer Type:              | 80mm High Metal S/C Inc Galler |
| No of Shelves:            | 0                              |
| Hinge Type:               | Not Applicable                 |
| Hinge Included:           | No                             |
| Adjustable Legs:          | No                             |
| Fixings Included:         | Yes                            |
| Handle Style:             | Not Applicable                 |
| Waste Shroud:             | Yes                            |
| Handle Included:          | No, Not Required               |