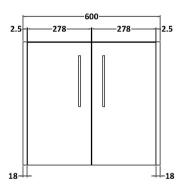

## **Packaging Details**

Barcode: 5056462682778

Sales Code: NPF2623 Description: 600 W/H 2-Door Unit (385 Deep)

Handle Type:

| <b>Product Dimensions</b>   |                              |
|-----------------------------|------------------------------|
| Height (mm):                | 539                          |
| Width (mm):                 | 600                          |
| Depth (mm):                 | 385                          |
| Nett Weight (kg):           | 14.2                         |
| <b>Packaging Dimensions</b> |                              |
| Height (mm):                | 560                          |
| Width (mm):                 | 620                          |
| Depth (mm):                 | 405                          |
| Gross Weight (kg):          | 14.7                         |
| Packaging Data              |                              |
| Box Colour:                 | Brown Cardboard Box          |
| Box Oty:                    | 1                            |
| Label Size:                 | 50 x 100                     |
| Label Colour:               | White Label                  |
| Label Qty:                  | 2                            |
| Outer Box Dimensions (If    | Applicable)                  |
| Height (mm):                | 11 -7                        |
| Width (mm):                 |                              |
| Depth (mm):                 |                              |
| Gross Weight (kg):          |                              |
| Barcode:                    | 5056462658858                |
| Product Details             |                              |
| Country of Origin:          | United Kingdom               |
| Fitting Instruction:        | No                           |
| CE Certification:           |                              |
| FSC Certified Materials:    | Yes                          |
| Colour:                     | Metallic Slate               |
| Construction Method:        | Cam & Wood Dowel             |
| Construction Type:          | Rigid                        |
| Cabinet Finish:             | MFC Textured Matt            |
| Fascia Finish:              | MFC Textured Matt            |
| Cabinet Thickness (mm):     | 18                           |
| Fascia Thickness (mm):      | 18                           |
| Drawer Included:            | No                           |
| Drawer Type:                | Not Applicable               |
| No of Shelves:              | 0                            |
| Hinge Type:                 | 95 Degree Clip-On Soft Close |
| Hinge Included:             | Yes, Supplied                |
| Adjustable Legs:            | No, Not Required             |
| Fixings Included:           | Yes                          |
| Handle Style:               | Modern                       |
| Waste Shroud:               | No                           |
| Handle Included:            | Yes, Supplied                |