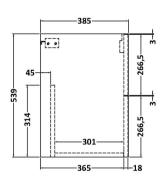

## ROXOR

Sales Code: JNU2623D Description: 600 Wh 2-Door Vanity & Basin 3

## **Packaging Details**

Barcode: 5056462682778

Sales Code: NPF2623 Description: 600 W/H 2-Door Unit (385 Deep)

Handle Type:

| <b>Product Dimensions</b>   |                              |
|-----------------------------|------------------------------|
| Height (mm):                | 539                          |
| Width (mm):                 | 600                          |
| Depth (mm):                 | 385                          |
| Nett Weight (kg):           | 14.2                         |
| <b>Packaging Dimensions</b> |                              |
| Height (mm):                | 560                          |
| Width (mm):                 | 620                          |
| Depth (mm):                 | 405                          |
| Gross Weight (kg):          | 14.7                         |
| Packaging Data              |                              |
| Box Colour:                 | Brown Cardboard Box          |
| Box Oty:                    | 1                            |
| Label Size:                 | 50 x 100                     |
| Label Colour:               | White Label                  |
| Label Qty:                  | 2                            |
| Outer Box Dimensions (If    | Applicable)                  |
| Height (mm):                | 11 -7                        |
| Width (mm):                 |                              |
| Depth (mm):                 |                              |
| Gross Weight (kg):          |                              |
| Barcode:                    | 5056462658858                |
| Product Details             |                              |
| Country of Origin:          | United Kingdom               |
| Fitting Instruction:        | No                           |
| CE Certification:           |                              |
| FSC Certified Materials:    | Yes                          |
| Colour:                     | Metallic Slate               |
| Construction Method:        | Cam & Wood Dowel             |
| Construction Type:          | Rigid                        |
| Cabinet Finish:             | MFC Textured Matt            |
| Fascia Finish:              | MFC Textured Matt            |
| Cabinet Thickness (mm):     | 18                           |
| Fascia Thickness (mm):      | 18                           |
| Drawer Included:            | No                           |
| Drawer Type:                | Not Applicable               |
| No of Shelves:              | 0                            |
| Hinge Type:                 | 95 Degree Clip-On Soft Close |
| Hinge Included:             | Yes, Supplied                |
| Adjustable Legs:            | No, Not Required             |
| Fixings Included:           | Yes                          |
| Handle Style:               | Modern                       |
| Waste Shroud:               | No                           |
| Handle Included:            | Yes, Supplied                |