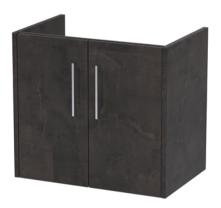

## **Packaging Details**

Barcode: 5056462682778

Sales Code: NPF2623 Description: 600 W/H 2-Door Unit (385 Deep)

Handle Type:

| <b>Product Dimensions</b>   |                              |
|-----------------------------|------------------------------|
| Height (mm):                | 539                          |
| Width (mm):                 | 600                          |
| Depth (mm):                 | 385                          |
| Nett Weight (kg):           | 14.2                         |
| <b>Packaging Dimensions</b> |                              |
| Height (mm):                | 560                          |
| Width (mm):                 | 620                          |
| Depth (mm):                 | 405                          |
| Gross Weight (kg):          | 14.7                         |
| Packaging Data              |                              |
| Box Colour:                 | Brown Cardboard Box          |
| Box Oty:                    | 1                            |
| Label Size:                 | 50 x 100                     |
| Label Colour:               | White Label                  |
| Label Qty:                  | 2                            |
| Outer Box Dimensions (If    | Applicable)                  |
| Height (mm):                | 11 -7                        |
| Width (mm):                 |                              |
| Depth (mm):                 |                              |
| Gross Weight (kg):          |                              |
| Barcode:                    | 5056462658858                |
| Product Details             |                              |
| Country of Origin:          | United Kingdom               |
| Fitting Instruction:        | No                           |
| CE Certification:           |                              |
| FSC Certified Materials:    | Yes                          |
| Colour:                     | Metallic Slate               |
| Construction Method:        | Cam & Wood Dowel             |
| Construction Type:          | Rigid                        |
| Cabinet Finish:             | MFC Textured Matt            |
| Fascia Finish:              | MFC Textured Matt            |
| Cabinet Thickness (mm):     | 18                           |
| Fascia Thickness (mm):      | 18                           |
| Drawer Included:            | No                           |
| Drawer Type:                | Not Applicable               |
| No of Shelves:              | 0                            |
| Hinge Type:                 | 95 Degree Clip-On Soft Close |
| Hinge Included:             | Yes, Supplied                |
| Adjustable Legs:            | No, Not Required             |
| Fixings Included:           | Yes                          |
| Handle Style:               | Modern                       |
| Waste Shroud:               | No                           |
| Handle Included:            | Yes, Supplied                |