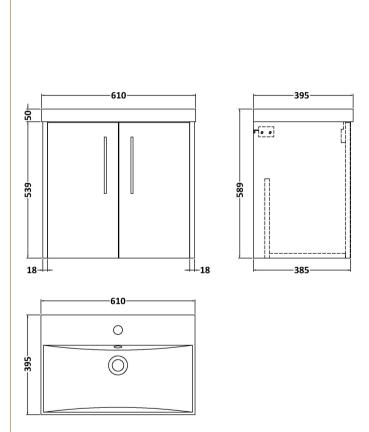

## **Packaging Details**

Barcode: 5056462682778

Sales Code: NPF2623 Description: 600 W/H 2-Door Unit (385 Deep)

Handle Type:

| <b>Product Dimensions</b>   |                              |
|-----------------------------|------------------------------|
| Height (mm):                | 539                          |
| Width (mm):                 | 600                          |
| Depth (mm):                 | 385                          |
| Nett Weight (kg):           | 14.2                         |
| <b>Packaging Dimensions</b> |                              |
| Height (mm):                | 560                          |
| Width (mm):                 | 620                          |
| Depth (mm):                 | 405                          |
| Gross Weight (kg):          | 14.7                         |
| Packaging Data              |                              |
| Box Colour:                 | Brown Cardboard Box          |
| Box Oty:                    | 1                            |
| Label Size:                 | 50 x 100                     |
| Label Colour:               | White Label                  |
| Label Qty:                  | 2                            |
| Outer Box Dimensions (If    | Applicable)                  |
| Height (mm):                | 11 -7                        |
| Width (mm):                 |                              |
| Depth (mm):                 |                              |
| Gross Weight (kg):          |                              |
| Barcode:                    | 5056462658858                |
| Product Details             |                              |
| Country of Origin:          | United Kingdom               |
| Fitting Instruction:        | No                           |
| CE Certification:           |                              |
| FSC Certified Materials:    | Yes                          |
| Colour:                     | Metallic Slate               |
| Construction Method:        | Cam & Wood Dowel             |
| Construction Type:          | Rigid                        |
| Cabinet Finish:             | MFC Textured Matt            |
| Fascia Finish:              | MFC Textured Matt            |
| Cabinet Thickness (mm):     | 18                           |
| Fascia Thickness (mm):      | 18                           |
| Drawer Included:            | No                           |
| Drawer Type:                | Not Applicable               |
| No of Shelves:              | 0                            |
| Hinge Type:                 | 95 Degree Clip-On Soft Close |
| Hinge Included:             | Yes, Supplied                |
| Adjustable Legs:            | No, Not Required             |
| Fixings Included:           | Yes                          |
| Handle Style:               | Modern                       |
| Waste Shroud:               | No                           |
| Handle Included:            | Yes, Supplied                |

D-Shape

Sales Code: NVM033 Description: 600 Thin Edged Basin 1Th

| Product Dime           | ensions                                                                             |                                     |  |
|------------------------|-------------------------------------------------------------------------------------|-------------------------------------|--|
| Height (mm):           | 17                                                                                  | 0                                   |  |
| Width (mm):            |                                                                                     | 0                                   |  |
| Depth (mm):            |                                                                                     | 5                                   |  |
| Nett Weight (kg):      |                                                                                     |                                     |  |
| Packaging Di           |                                                                                     |                                     |  |
| Height (mm):           | 19                                                                                  | 0                                   |  |
| Width (mm):            | 63                                                                                  |                                     |  |
| Depth (mm):            |                                                                                     | 415                                 |  |
| Gross Weight (kg):     |                                                                                     | 11.5                                |  |
| Packaging Da           | ta                                                                                  |                                     |  |
| Box Colour:            | Br                                                                                  | own Cardboard Box - Printed         |  |
| Box Oty:               |                                                                                     | 1                                   |  |
| Label Size:            |                                                                                     | 100 x 50                            |  |
| Label Colour:          |                                                                                     | White Label                         |  |
| Label Qty:             |                                                                                     | 2                                   |  |
| Outer Box Di           | mensions (If Applica                                                                | ible)                               |  |
| Height (mm):           |                                                                                     |                                     |  |
| Width (mm):            |                                                                                     |                                     |  |
| Depth (mm):            |                                                                                     |                                     |  |
| Gross Weight (k        | g):                                                                                 |                                     |  |
| Barcode: 5056211853428 |                                                                                     | 56211853428                         |  |
| <b>Product Detail</b>  | ils                                                                                 |                                     |  |
| Country of Origi       | n: Ch                                                                               | ina                                 |  |
| Fitting Instruction:   |                                                                                     | )                                   |  |
| Certification:         | CE: No W                                                                            | RAS: N/A WRAS No: N/A               |  |
| Product Material       | l: Vit                                                                              | reous China                         |  |
| Fixing Supplied:       | No                                                                                  | )                                   |  |
| Pans/Bidets:           | Trap Style: Not Appli                                                               | cable Includes Seat: Not Applicable |  |
|                        | Seat Type: Not Applie                                                               | cable Material: Not Applicable      |  |
|                        | Function: Not Applie                                                                |                                     |  |
|                        | Hinge Material: Not A                                                               |                                     |  |
| Cisterns:              | Operating Type: Not                                                                 | Applicable Fittings: Not Applicable |  |
| Cisterns.              | Operating Type: Not Applicable Fittings: Not Applicable  Lever Type: Not Applicable |                                     |  |
|                        | Level Type. NOTApp                                                                  | icable                              |  |
| Basins:                | Tap Hole: One Tapho                                                                 | le Chain Stay Hole: No              |  |
|                        | Template: Not Requir                                                                | ed Waste Type Req: Slotted          |  |
|                        | Overflow Inc: Yes                                                                   | Overflow Cover: Yes                 |  |
|                        | Inner Bowl Depth (mm): 125mm                                                        |                                     |  |