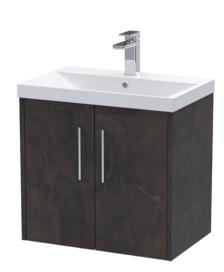

## ROXOR

Sales Code: JNU2623D Description: 600 Wh 2-Door Vanity & Basin 3

## **Packaging Details**

Barcode: 5056462682778

Sales Code: NPF2623 Description: 600 W/H 2-Door Unit (385 Deep)

Handle Type:

| <b>Product Dimensions</b>   |                              |
|-----------------------------|------------------------------|
| Height (mm):                | 539                          |
| Width (mm):                 | 600                          |
| Depth (mm):                 | 385                          |
| Nett Weight (kg):           | 14.2                         |
| <b>Packaging Dimensions</b> |                              |
| Height (mm):                | 560                          |
| Width (mm):                 | 620                          |
| Depth (mm):                 | 405                          |
| Gross Weight (kg):          | 14.7                         |
| Packaging Data              |                              |
| Box Colour:                 | Brown Cardboard Box          |
| Box Oty:                    | 1                            |
| Label Size:                 | 50 x 100                     |
| Label Colour:               | White Label                  |
| Label Qty:                  | 2                            |
| Outer Box Dimensions (If    | Applicable)                  |
| Height (mm):                | 11 -7                        |
| Width (mm):                 |                              |
| Depth (mm):                 |                              |
| Gross Weight (kg):          |                              |
| Barcode:                    | 5056462658858                |
| Product Details             |                              |
| Country of Origin:          | United Kingdom               |
| Fitting Instruction:        | No                           |
| CE Certification:           |                              |
| FSC Certified Materials:    | Yes                          |
| Colour:                     | Metallic Slate               |
| Construction Method:        | Cam & Wood Dowel             |
| Construction Type:          | Rigid                        |
| Cabinet Finish:             | MFC Textured Matt            |
| Fascia Finish:              | MFC Textured Matt            |
| Cabinet Thickness (mm):     | 18                           |
| Fascia Thickness (mm):      | 18                           |
| Drawer Included:            | No                           |
| Drawer Type:                | Not Applicable               |
| No of Shelves:              | 0                            |
| Hinge Type:                 | 95 Degree Clip-On Soft Close |
| Hinge Included:             | Yes, Supplied                |
| Adjustable Legs:            | No, Not Required             |
| Fixings Included:           | Yes                          |
| Handle Style:               | Modern                       |
| Waste Shroud:               | No                           |
| Handle Included:            | Yes, Supplied                |

D-Shape

Sales Code: NVM033 Description: 600 Thin Edged Basin 1Th

| Product Dime           | ensions                                                                             |                                     |  |
|------------------------|-------------------------------------------------------------------------------------|-------------------------------------|--|
| Height (mm):           | 17                                                                                  | 0                                   |  |
| Width (mm):            |                                                                                     | 0                                   |  |
| Depth (mm):            |                                                                                     | 5                                   |  |
| Nett Weight (kg):      |                                                                                     |                                     |  |
| Packaging Di           |                                                                                     |                                     |  |
| Height (mm):           | 19                                                                                  | 0                                   |  |
| Width (mm):            | 63                                                                                  |                                     |  |
| Depth (mm):            |                                                                                     | 415                                 |  |
| Gross Weight (kg):     |                                                                                     | 11.5                                |  |
| Packaging Da           | ta                                                                                  |                                     |  |
| Box Colour:            | Br                                                                                  | own Cardboard Box - Printed         |  |
| Box Oty:               |                                                                                     | 1                                   |  |
| Label Size:            |                                                                                     | 100 x 50                            |  |
| Label Colour:          |                                                                                     | White Label                         |  |
| Label Qty:             |                                                                                     | 2                                   |  |
| Outer Box Di           | mensions (If Applica                                                                | ible)                               |  |
| Height (mm):           |                                                                                     |                                     |  |
| Width (mm):            |                                                                                     |                                     |  |
| Depth (mm):            |                                                                                     |                                     |  |
| Gross Weight (k        | g):                                                                                 |                                     |  |
| Barcode: 5056211853428 |                                                                                     | 56211853428                         |  |
| <b>Product Detail</b>  | ils                                                                                 |                                     |  |
| Country of Origi       | n: Ch                                                                               | ina                                 |  |
| Fitting Instruction:   |                                                                                     | )                                   |  |
| Certification:         | CE: No W                                                                            | RAS: N/A WRAS No: N/A               |  |
| Product Material       | l: Vit                                                                              | reous China                         |  |
| Fixing Supplied:       | No                                                                                  | )                                   |  |
| Pans/Bidets:           | Trap Style: Not Appli                                                               | cable Includes Seat: Not Applicable |  |
|                        | Seat Type: Not Applie                                                               | cable Material: Not Applicable      |  |
|                        | Function: Not Applie                                                                |                                     |  |
|                        | Hinge Material: Not A                                                               |                                     |  |
| Cisterns:              | Operating Type: Not                                                                 | Applicable Fittings: Not Applicable |  |
| Cisterns.              | Operating Type: Not Applicable Fittings: Not Applicable  Lever Type: Not Applicable |                                     |  |
|                        | Level Type. NOTApp                                                                  | icable                              |  |
| Basins:                | Tap Hole: One Tapho                                                                 | le Chain Stay Hole: No              |  |
|                        | Template: Not Requir                                                                | ed Waste Type Req: Slotted          |  |
|                        | Overflow Inc: Yes                                                                   | Overflow Cover: Yes                 |  |
|                        | Inner Bowl Depth (mm): 125mm                                                        |                                     |  |