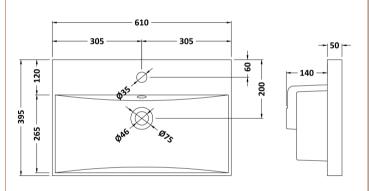

D-Shape

Sales Code: NVM033 Description: 600 Thin Edged Basin 1Th

| Product Dime           | ensions                                                                             |                                     |  |
|------------------------|-------------------------------------------------------------------------------------|-------------------------------------|--|
| Height (mm):           | 17                                                                                  | 0                                   |  |
| Width (mm):            |                                                                                     | 0                                   |  |
| Depth (mm):            |                                                                                     | 5                                   |  |
| Nett Weight (kg):      |                                                                                     |                                     |  |
| Packaging Di           |                                                                                     |                                     |  |
| Height (mm):           | 19                                                                                  | 0                                   |  |
| Width (mm):            | 63                                                                                  |                                     |  |
| Depth (mm):            |                                                                                     | 415                                 |  |
| Gross Weight (kg):     |                                                                                     | 11.5                                |  |
| Packaging Da           | ta                                                                                  |                                     |  |
| Box Colour:            | Br                                                                                  | own Cardboard Box - Printed         |  |
| Box Oty:               |                                                                                     | 1                                   |  |
| Label Size:            |                                                                                     | 100 x 50                            |  |
| Label Colour:          |                                                                                     | White Label                         |  |
| Label Qty:             |                                                                                     | 2                                   |  |
| Outer Box Di           | mensions (If Applica                                                                | ible)                               |  |
| Height (mm):           |                                                                                     |                                     |  |
| Width (mm):            |                                                                                     |                                     |  |
| Depth (mm):            |                                                                                     |                                     |  |
| Gross Weight (k        | g):                                                                                 |                                     |  |
| Barcode: 5056211853428 |                                                                                     | 56211853428                         |  |
| <b>Product Detail</b>  | ils                                                                                 |                                     |  |
| Country of Origi       | n: Ch                                                                               | ina                                 |  |
| Fitting Instruction:   |                                                                                     | )                                   |  |
| Certification:         | CE: No W                                                                            | RAS: N/A WRAS No: N/A               |  |
| Product Material       | l: Vit                                                                              | reous China                         |  |
| Fixing Supplied:       | No                                                                                  | )                                   |  |
| Pans/Bidets:           | Trap Style: Not Appli                                                               | cable Includes Seat: Not Applicable |  |
|                        | Seat Type: Not Applie                                                               | cable Material: Not Applicable      |  |
|                        | Function: Not Applie                                                                |                                     |  |
|                        | Hinge Material: Not A                                                               |                                     |  |
| Cisterns:              | Operating Type: Not                                                                 | Applicable Fittings: Not Applicable |  |
| Cisterns.              | Operating Type: Not Applicable Fittings: Not Applicable  Lever Type: Not Applicable |                                     |  |
|                        | Level Type. NOTApp                                                                  | icable                              |  |
| Basins:                | Tap Hole: One Tapho                                                                 | le Chain Stay Hole: No              |  |
|                        | Template: Not Requir                                                                | ed Waste Type Req: Slotted          |  |
|                        | Overflow Inc: Yes                                                                   | Overflow Cover: Yes                 |  |
|                        | Inner Bowl Depth (mm): 125mm                                                        |                                     |  |