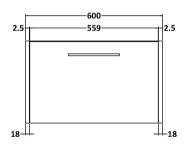

## **Packaging Details**

Barcode: 5056462682877

Sales Code: NPF2622 Description: 600 W/H 1-Drawer Unit (385 Deep)

Handle Type:

| Product Dimensions              |                                |  |  |
|---------------------------------|--------------------------------|--|--|
| Height (mm):                    | 359                            |  |  |
| Width (mm):                     | 600                            |  |  |
| Depth (mm):                     | 385                            |  |  |
| Nett Weight (kg):               | 13                             |  |  |
|                                 | 13                             |  |  |
| Packaging Dimensions            | 200                            |  |  |
| Height (mm):                    | 380                            |  |  |
| Width (mm):                     | 620                            |  |  |
| Depth (mm):                     | 405                            |  |  |
| Gross Weight (kg):              | 13.5                           |  |  |
| Packaging Data                  |                                |  |  |
| Box Colour:                     | Brown Cardboard Box            |  |  |
| Box Qty:                        | 1                              |  |  |
| Label Size:                     | 50 x 100                       |  |  |
| Label Colour:                   | White Label                    |  |  |
| Label Qty:                      | 2                              |  |  |
| <b>Outer Box Dimensions (If</b> | Applicable)                    |  |  |
| Height (mm):                    |                                |  |  |
| Width (mm):                     |                                |  |  |
| Depth (mm):                     |                                |  |  |
| Gross Weight (kg):              |                                |  |  |
| Barcode:                        | 5056462658865                  |  |  |
| Product Details                 |                                |  |  |
| Country of Origin:              | United Kingdom                 |  |  |
| Fitting Instruction:            | No                             |  |  |
| CE Certification:               |                                |  |  |
| FSC Certified Materials:        | Yes                            |  |  |
| Colour:                         | Metallic Slate                 |  |  |
| Construction Method:            | Cam & Wood Dowel               |  |  |
| Construction Type:              | Rigid                          |  |  |
| Cabinet Finish:                 | MFC Textured Matt              |  |  |
| Fascia Finish:                  | MFC Textured Matt              |  |  |
| Cabinet Thickness (mm):         | 18                             |  |  |
| Fascia Thickness (mm):          | 18                             |  |  |
| Drawer Included:                | Yes                            |  |  |
| Drawer Type:                    | 80mm High Metal S/C Inc Galler |  |  |
| No of Shelves:                  | 0                              |  |  |
| Hinge Type:                     | Not Applicable                 |  |  |
| Hinge Included:                 | No                             |  |  |
| Adjustable Legs:                | No, Not Required               |  |  |
| Fixings Included:               | Yes                            |  |  |
| Handle Style:                   | Modern                         |  |  |
| Waste Shroud:                   | Yes                            |  |  |
| Handle Included:                | Yes, Supplied                  |  |  |