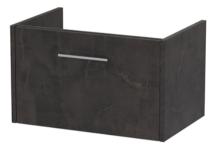

## **Packaging Details**

Barcode: 5056462682877

Sales Code: NPF2622 Description: 600 W/H 1-Drawer Unit (385 Deep)

Handle Type:

| Product Dimensions              |                                |  |  |
|---------------------------------|--------------------------------|--|--|
| Height (mm):                    | 359                            |  |  |
| Width (mm):                     | 600                            |  |  |
| Depth (mm):                     | 385                            |  |  |
| Nett Weight (kg):               | 13                             |  |  |
|                                 | 13                             |  |  |
| Packaging Dimensions            | 200                            |  |  |
| Height (mm):                    | 380                            |  |  |
| Width (mm):                     | 620                            |  |  |
| Depth (mm):                     | 405                            |  |  |
| Gross Weight (kg):              | 13.5                           |  |  |
| Packaging Data                  |                                |  |  |
| Box Colour:                     | Brown Cardboard Box            |  |  |
| Box Qty:                        | 1                              |  |  |
| Label Size:                     | 50 x 100                       |  |  |
| Label Colour:                   | White Label                    |  |  |
| Label Qty:                      | 2                              |  |  |
| <b>Outer Box Dimensions (If</b> | Applicable)                    |  |  |
| Height (mm):                    |                                |  |  |
| Width (mm):                     |                                |  |  |
| Depth (mm):                     |                                |  |  |
| Gross Weight (kg):              |                                |  |  |
| Barcode:                        | 5056462658865                  |  |  |
| Product Details                 |                                |  |  |
| Country of Origin:              | United Kingdom                 |  |  |
| Fitting Instruction:            | No                             |  |  |
| CE Certification:               |                                |  |  |
| FSC Certified Materials:        | Yes                            |  |  |
| Colour:                         | Metallic Slate                 |  |  |
| Construction Method:            | Cam & Wood Dowel               |  |  |
| Construction Type:              | Rigid                          |  |  |
| Cabinet Finish:                 | MFC Textured Matt              |  |  |
| Fascia Finish:                  | MFC Textured Matt              |  |  |
| Cabinet Thickness (mm):         | 18                             |  |  |
| Fascia Thickness (mm):          | 18                             |  |  |
| Drawer Included:                | Yes                            |  |  |
| Drawer Type:                    | 80mm High Metal S/C Inc Galler |  |  |
| No of Shelves:                  | 0                              |  |  |
| Hinge Type:                     | Not Applicable                 |  |  |
| Hinge Included:                 | No                             |  |  |
| Adjustable Legs:                | No, Not Required               |  |  |
| Fixings Included:               | Yes                            |  |  |
| Handle Style:                   | Modern                         |  |  |
| Waste Shroud:                   | Yes                            |  |  |
| Handle Included:                | Yes, Supplied                  |  |  |