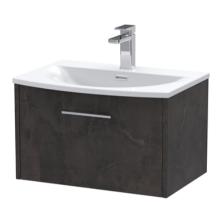

## TECHNICAL DATA SHEET

## ROXOR

Sales Code: JNU2622G Description: 600 Wh 1-Drawer Vanity & Basin 4





## **Packaging Details**

Barcode: 5056462682877

Sales Code: NPF2622 Description: 600 W/H 1-Drawer Unit (385 Deep)







Handle Type:

| Product Dimensions              |                                |  |  |
|---------------------------------|--------------------------------|--|--|
| Height (mm):                    | 359                            |  |  |
| Width (mm):                     | 600                            |  |  |
| Depth (mm):                     | 385                            |  |  |
| Nett Weight (kg):               | 13                             |  |  |
|                                 | 13                             |  |  |
| Packaging Dimensions            | 200                            |  |  |
| Height (mm):                    | 380