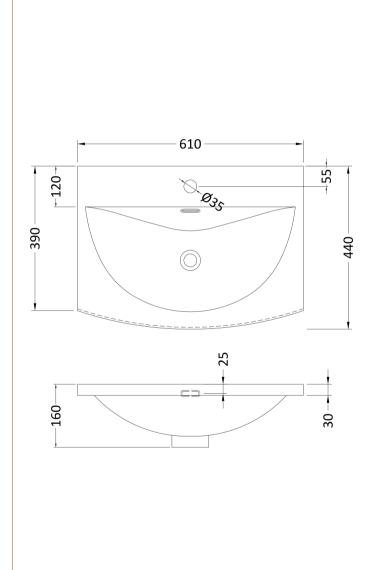

D-Shape

Sales Code: NVM043 Description: 600 Curved Basin 1Th

| Product Dime        | nsions                                                                              |              |                               |
|---------------------|-------------------------------------------------------------------------------------|--------------|-------------------------------|
| Height (mm):        |                                                                                     | 160          |                               |
| Width (mm):         | (                                                                                   | 610          |                               |
| Depth (mm):         |                                                                                     | 440          |                               |
| Nett Weight (kg)    | :                                                                                   | 11           |                               |
| Packaging Dir       | nensions                                                                            |              |                               |
| Height (mm):        |                                                                                     | 190          |                               |
| Width (mm):         |                                                                                     | 630          |                               |
| Depth (mm):         |                                                                                     | 415          |                               |
| Gross Weight (kg    | g):                                                                                 | 11.5         |                               |
| Packaging Da        | ta                                                                                  |              |                               |
| Box Colour:         |                                                                                     | Brown Card   | board Box - Printed           |
| Box Qty:            |                                                                                     | 1            |                               |
| Label Size:         |                                                                                     | 100 x 50     |                               |
| Label Colour:       |                                                                                     | White Label  | l                             |
| Label Qty:          |                                                                                     | 2            |                               |
| Outer Box Dir       | nensions (If Appli                                                                  | cable)       |                               |
| Height (mm):        |                                                                                     |              |                               |
| Width (mm):         |                                                                                     |              |                               |
| Depth (mm):         |                                                                                     |              |                               |
| Gross Weight (kg    | g):                                                                                 |              |                               |
| Barcode:            |                                                                                     | 5056462620   | 961                           |
| Product Detai       | ls                                                                                  |              |                               |
| Country of Origin   | n:                                                                                  | China        |                               |
| Fitting Instruction | n: I                                                                                | No           |                               |
| Certification:      | CE: No V                                                                            | WRAS: N/A    | WRAS No: N/A                  |
| Product Material    | : '                                                                                 | Vitreous Chi | ina                           |
| Fixing Supplied:    |                                                                                     | No           |                               |
|                     |                                                                                     |              |                               |
| Pans/Bidets:        | Trap Style: Not App                                                                 | olicable     | Includes Seat: Not Applicable |
| Seats:              | Seat Type: Not App                                                                  | licable      | Material: Not Applicable      |
|                     | Function: Not Applicable                                                            |              | Hinge Type: Not Applicable    |
|                     | Hinge Material: Not Applicable                                                      |              |                               |
|                     |                                                                                     |              |                               |
| Cisterns:           | Operating Type: No                                                                  | t Annlicable | e Fittings: Not Applicable    |
| Cisterns.           | Operating Type: Not Applicable Fittings: Not Applicable  Lever Type: Not Applicable |              |                               |
|                     | Level Type. Not Ap                                                                  | pticable     |                               |
| Basins:             | Tap Hole: One Tapl                                                                  | hole         | Chain Stay Hole: No           |
| Duoillo.            | Template: Not Requ                                                                  |              | Waste Type Req: Slotted       |
|                     | Overflow Inc: Yes                                                                   | cu           | Overflow Cover: Yes           |
|                     |                                                                                     | nm). 125     |                               |
|                     | Inner Bowl Depth (n                                                                 | 111). 125Mr  | II .                          |