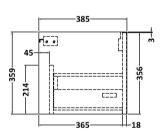

## **Packaging Details**

Barcode: 5056462682877

Sales Code: NPF2622 Description: 600 W/H 1-Drawer Unit (385 Deep)

Handle Type:

| Product Dimensions              |                                |  |  |
|---------------------------------|--------------------------------|--|--|
| Height (mm):                    | 359                            |  |  |
| Width (mm):                     | 600                            |  |  |
| Depth (mm):                     | 385                            |  |  |
| Nett Weight (kg):               | 13                             |  |  |
|                                 | 13                             |  |  |
| Packaging Dimensions            | 200                            |  |  |
| Height (mm):                    | 380                            |  |  |
| Width (mm):                     | 620                            |  |  |
| Depth (mm):                     | 405                            |  |  |
| Gross Weight (kg):              | 13.5                           |  |  |
| Packaging Data                  |                                |  |  |
| Box Colour:                     | Brown Cardboard Box            |  |  |
| Box Qty:                        | 1                              |  |  |
| Label Size:                     | 50 x 100                       |  |  |
| Label Colour:                   | White Label                    |  |  |
| Label Qty:                      | 2                              |  |  |
| <b>Outer Box Dimensions (If</b> | Applicable)                    |  |  |
| Height (mm):                    |                                |  |  |
| Width (mm):                     |                                |  |  |
| Depth (mm):                     |                                |  |  |
| Gross Weight (kg):              |                                |  |  |
| Barcode:                        | 5056462658865                  |  |  |
| Product Details                 |                                |  |  |
| Country of Origin:              | United Kingdom                 |  |  |
| Fitting Instruction:            | No                             |  |  |
| CE Certification:               |                                |  |  |
| FSC Certified Materials:        | Yes                            |  |  |
| Colour:                         | Metallic Slate                 |  |  |
| Construction Method:            | Cam & Wood Dowel               |  |  |
| Construction Type:              | Rigid                          |  |  |
| Cabinet Finish:                 | MFC Textured Matt              |  |  |
| Fascia Finish:                  | MFC Textured Matt              |  |  |
| Cabinet Thickness (mm):         | 18                             |  |  |
| Fascia Thickness (mm):          | 18                             |  |  |
| Drawer Included:                | Yes                            |  |  |
| Drawer Type:                    | 80mm High Metal S/C Inc Galler |  |  |
| No of Shelves:                  | 0                              |  |  |
| Hinge Type:                     | Not Applicable                 |  |  |
| Hinge Included:                 | No                             |  |  |
| Adjustable Legs:                | No, Not Required               |  |  |
| Fixings Included:               | Yes                            |  |  |
| Handle Style:                   | Modern                         |  |  |
| Waste Shroud:                   | Yes                            |  |  |
| Handle Included:                | Yes, Supplied                  |  |  |