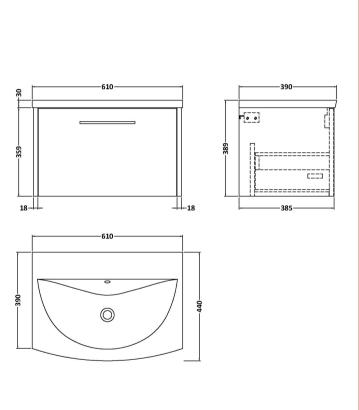

## **Packaging Details**

Barcode: 5056462682877

Sales Code: NPF2622 Description: 600 W/H 1-Drawer Unit (385 Deep)

Handle Type:

| Product Dimensions              |                                |  |  |
|---------------------------------|--------------------------------|--|--|
| Height (mm):                    | 359                            |  |  |
| Width (mm):                     | 600                            |  |  |
| Depth (mm):                     | 385                            |  |  |
| Nett Weight (kg):               | 13                             |  |  |
|                                 | 13                             |  |  |
| Packaging Dimensions            | 200                            |  |  |
| Height (mm):                    | 380                            |  |  |
| Width (mm):                     | 620                            |  |  |
| Depth (mm):                     | 405                            |  |  |
| Gross Weight (kg):              | 13.5                           |  |  |
| Packaging Data                  |                                |  |  |
| Box Colour:                     | Brown Cardboard Box            |  |  |
| Box Qty:                        | 1                              |  |  |
| Label Size:                     | 50 x 100                       |  |  |
| Label Colour:                   | White Label                    |  |  |
| Label Qty:                      | 2                              |  |  |
| <b>Outer Box Dimensions (If</b> | Applicable)                    |  |  |
| Height (mm):                    |                                |  |  |
| Width (mm):                     |                                |  |  |
| Depth (mm):                     |                                |  |  |
| Gross Weight (kg):              |                                |  |  |
| Barcode:                        | 5056462658865                  |  |  |
| Product Details                 |                                |  |  |
| Country of Origin:              | United Kingdom                 |  |  |
| Fitting Instruction:            | No                             |  |  |
| CE Certification:               |                                |  |  |
| FSC Certified Materials:        | Yes                            |  |  |
| Colour:                         | Metallic Slate                 |  |  |
| Construction Method:            | Cam & Wood Dowel               |  |  |
| Construction Type:              | Rigid                          |  |  |
| Cabinet Finish:                 | MFC Textured Matt              |  |  |
| Fascia Finish:                  | MFC Textured Matt              |  |  |
| Cabinet Thickness (mm):         | 18                             |  |  |
| Fascia Thickness (mm):          | 18                             |  |  |
| Drawer Included:                | Yes                            |  |  |
| Drawer Type:                    | 80mm High Metal S/C Inc Galler |  |  |
| No of Shelves:                  | 0                              |  |  |
| Hinge Type:                     | Not Applicable                 |  |  |
| Hinge Included:                 | No                             |  |  |
| Adjustable Legs:                | No, Not Required               |  |  |
| Fixings Included:               | Yes                            |  |  |
| Handle Style:                   | Modern                         |  |  |
| Waste Shroud:                   | Yes                            |  |  |
| Handle Included:                | Yes, Supplied                  |  |  |

D-Shape

Sales Code: NVM043 Description: 600 Curved Basin 1Th

| Product Dime        | nsions                                                                              |              |                               |
|---------------------|-------------------------------------------------------------------------------------|--------------|-------------------------------|
| Height (mm):        |                                                                                     | 160          |                               |
| Width (mm):         | (                                                                                   | 610          |                               |
| Depth (mm):         |                                                                                     | 440          |                               |
| Nett Weight (kg)    | :                                                                                   | 11           |                               |
| Packaging Dir       | nensions                                                                            |              |                               |
| Height (mm):        |                                                                                     | 190          |                               |
| Width (mm):         |                                                                                     | 630          |                               |
| Depth (mm):         |                                                                                     | 415          |                               |
| Gross Weight (kg    | g):                                                                                 | 11.5         |                               |
| Packaging Da        | ta                                                                                  |              |                               |
| Box Colour:         |                                                                                     | Brown Card   | board Box - Printed           |
| Box Qty:            |                                                                                     | 1            |                               |
| Label Size:         |                                                                                     | 100 x 50     |                               |
| Label Colour:       |                                                                                     | White Label  | l                             |
| Label Qty:          |                                                                                     | 2            |                               |
| Outer Box Dir       | nensions (If Appli                                                                  | cable)       |                               |
| Height (mm):        |                                                                                     |              |                               |
| Width (mm):         |                                                                                     |              |                               |
| Depth (mm):         |                                                                                     |              |                               |
| Gross Weight (kg    | g):                                                                                 |              |                               |
| Barcode:            |                                                                                     | 5056462620   | 961                           |
| Product Detai       | ls                                                                                  |              |                               |
| Country of Origin   | n:                                                                                  | China        |                               |
| Fitting Instruction | n: I                                                                                | No           |                               |
| Certification:      | CE: No V                                                                            | WRAS: N/A    | WRAS No: N/A                  |
| Product Material    | : '                                                                                 | Vitreous Chi | ina                           |
| Fixing Supplied:    |                                                                                     | No           |                               |
|                     |                                                                                     |              |                               |
| Pans/Bidets:        | Trap Style: Not App                                                                 | olicable     | Includes Seat: Not Applicable |
| Seats:              | Seat Type: Not App                                                                  | licable      | Material: Not Applicable      |
|                     | Function: Not Applicable                                                            |              | Hinge Type: Not Applicable    |
|                     | Hinge Material: Not Applicable                                                      |              |                               |
|                     |                                                                                     |              |                               |
| Cisterns:           | Operating Type: No                                                                  | t Annlicable | e Fittings: Not Applicable    |
| Cisterns.           | Operating Type: Not Applicable Fittings: Not Applicable  Lever Type: Not Applicable |              |                               |
|                     | Level Type. Not Ap                                                                  | pticable     |                               |
| Basins:             | Tap Hole: One Tapl                                                                  | hole         | Chain Stay Hole: No           |
| Duoillo.            | Template: Not Requ                                                                  |              | Waste Type Req: Slotted       |
|                     | Overflow Inc: Yes                                                                   | cu           | Overflow Cover: Yes           |
|                     |                                                                                     | nm). 125     |                               |
|                     | Inner Bowl Depth (n                                                                 | 111). 125Mr  | II .                          |