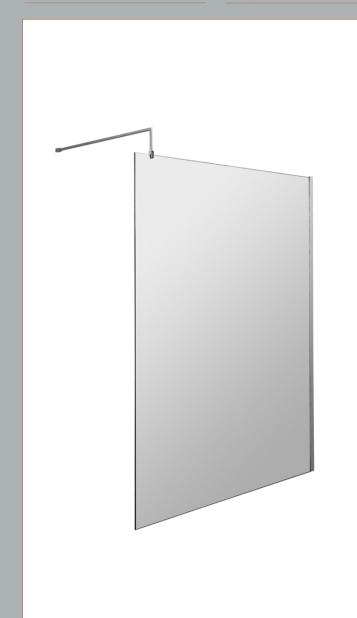

## ROXOR

Sales Code: WRFBP1914 Description: Full Frame Wetroom Screen 1950X1400x8mm

**Packaging Details** 

Barcode: 5056462688442

Sales Code: WRSB1400 Description: Wetroom Screen 1400 X1950mm

| <b>Product Dimensions</b> |                               |
|---------------------------|-------------------------------|
| Height (mm):              | 1950                          |
| Width (mm):               | 1400                          |
| Depth (mm):               | 14                            |
| Nett Weight (kg):         | 58.3                          |
| Packaging Dimensions      |                               |
| Height (mm):              | 65                            |
| Width (mm):               | 1485                          |
| Length (mm):              | 2010                          |
| Gross Weight (kg):        | 58.3                          |
| Packaging Data            |                               |
| Box Colour:               | Brown Cardboard Box - Printed |
| Box Qty:                  | 1                             |
| Label Size:               | 100 x 50                      |
| Label Colour:             | Not Applicable                |
| Label Qty:                | 0                             |
| Outer Box Dimensions (If  | Applicable)                   |
| Height (mm):              |                               |
| Width (mm):               |                               |
| Depth (mm):               |                               |
| Length (mm):              |                               |
| Gross Weight (kg):        |                               |
| Barcode:                  | 5055369007486                 |
| <b>Product Details</b>    |                               |
| Country of Origin:        | China                         |
| Fitting Instruction:      | No                            |
| CE Approval:              | Yes                           |
| Profile Material:         | Aluminium                     |
| Profile Finish:           | Polished Chrome               |
| Adjustments (mm):         | 1375mm-1393mm                 |
| Entry Width (mm):         | N/A                           |
| Swing In Dim (mm):        | N/A                           |
| Swing Out Dim (mm):       | N/A                           |
| Radius (mm):              | Not Applicable                |
| Glass Thickness (mm):     | 8                             |
| Easy Fit:                 | No                            |
| Easy Clean:               | Yes                           |
| Handle Style:             | Not Applicable                |
| Handle Material:          | Not Applicable                |
| Enclosure Design:         | Frameless                     |
| Wheel Type:               | Not Applicable                |
| Support Bar Included:     | Support Bar Included          |
| Extras:                   | None                          |