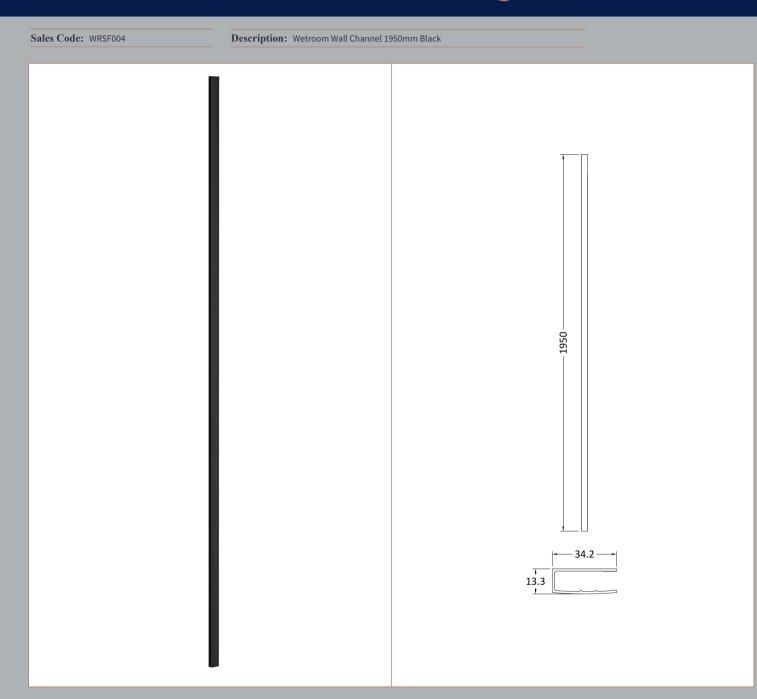

None

Extras:

| <b>Product Dimensions</b>          |                               |
|------------------------------------|-------------------------------|
| Height (mm):                       | 1950                          |
| Width (mm):                        | 34                            |
| Depth (mm):                        | 13                            |
| Nett Weight (kg):                  | 1.01                          |
| Packaging Dimensions               |                               |
| Height (mm):                       | 45                            |
| Width (mm):                        | 185                           |
| Length (mm):                       | 1970                          |
| Gross Weight (kg):                 | 1.42                          |
| Packaging Data                     |                               |
| Box Colour:                        | Brown Cardboard Box - Printed |
| Box Qty:                           | 1                             |
| Label Size:                        | 100 x 50                      |
| Label Colour:                      | White Label                   |
| Label Qty:                         | 1                             |
| <b>Outer Box Dimensions (If Ap</b> | pplicable)                    |
| Height (mm):                       |                               |
| Width (mm):                        |                               |
| Depth (mm):                        |                               |
| Length (mm):                       |                               |
| Gross Weight (kg):                 |                               |
| Barcode:                           | 5056211807643                 |
| <b>Product Details</b>             |                               |
| Country of Origin:                 | China                         |
| Fitting Instruction:               | No                            |
| CE Approval:                       | N/A                           |
| Profile Material:                  | Aluminium                     |
| Profile Finish:                    | Matt Black                    |
| Adjustments (mm):                  | 18mm                          |
| Entry Width (mm):                  | N/A                           |
| Swing In Dim (mm):                 | N/A                           |
| Swing Out Dim (mm):                | N/A                           |
| Radius (mm):                       | Not Applicable                |
| Glass Thickness (mm):              |                               |
| Easy Fit:                          | Not Applicable                |
| Easy Clean:                        | Not Applicable                |
| Handle Style:                      | Not Applicable                |
| Handle Material:                   | Not Applicable                |
| Enclosure Design:                  | Not Applicable                |
| Wheel Type:                        | Not Applicable                |
| Support Bar Included:              | Support Bar Not Included      |
| Extras:                            | None                          |
|                                    |                               |

Sales Code: WRSF004UF Description: 1950mm Undrilled Flat Profile

**OVERALL LENGTH 1950mm** 

| <b>Product Dimensions</b>           |                          |
|-------------------------------------|--------------------------|
| Height (mm):                        | 1950                     |
| Width (mm):                         | 34                       |
| Depth (mm):                         | 13                       |
| Nett Weight (kg):                   | 1.01                     |
| Packaging Dimensions                |                          |
| Height (mm):                        | 45                       |
| Width (mm):                         | 185                      |
| Length (mm):                        | 1970                     |
| Gross Weight (kg):                  | 1.42                     |
| Packaging Data                      |                          |
| Box Colour:                         | Brown Cardboard Box      |
| Box Qty:                            | 1                        |
| Label Size:                         | 50 x 100                 |
| Label Colour:                       | White Label              |
| Label Qty:                          | 1                        |
| <b>Outer Box Dimensions (If App</b> | licable)                 |
| Height (mm):                        |                          |
| Width (mm):                         |                          |
| Depth (mm):                         |                          |
| Length (mm):                        |                          |
| Gross Weight (kg):                  |                          |
| Barcode:                            | 5056462618968            |
| <b>Product Details</b>              |                          |
| Country of Origin:                  | China                    |
| Fitting Instruction:                | No                       |
| CE Approval:                        | N/A                      |
| Profile Material:                   | Aluminium                |
| Profile Finish:                     | Matt Black               |
| Adjustments (mm):                   | 18mm                     |
| Entry Width (mm):                   | N/A                      |
| Swing In Dim (mm):                  | N/A                      |
| Swing Out Dim (mm):                 | N/A                      |
| Radius (mm):                        | Not Applicable           |
| Glass Thickness (mm):               |                          |
| Easy Fit:                           | Not Applicable           |
| Easy Clean:                         | Not Applicable           |
| Handle Style:                       | Not Applicable           |
| Handle Material:                    | Not Applicable           |
| Enclosure Design:                   | Not Applicable           |
| Wheel Type:                         | Not Applicable           |
| Support Bar Included:               | Support Bar Not Included |