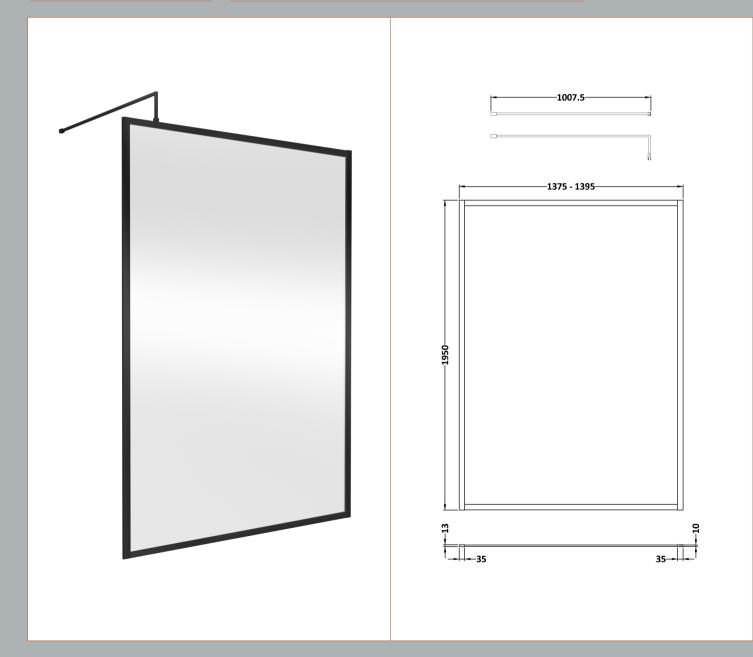

## ROXOR

Sales Code: WRFBP1914 Description: Full Frame Wetroom Screen 1950X1400x8mm

**Packaging Details** 

Barcode: 5056462688442

Sales Code: WRSB1400 Description: Wetroom Screen 1400 X1950mm

| <b>Product Dimensions</b> |                               |
|---------------------------|-------------------------------|
| Height (mm):              | 1950                          |
| Width (mm):               | 1400                          |
| Depth (mm):               | 14                            |
| Nett Weight (kg):         | 58.3                          |
| Packaging Dimensions      |                               |
| Height (mm):              | 65                            |
| Width (mm):               | 1485                          |
| Length (mm):              | 2010                          |
| Gross Weight (kg):        | 58.3                          |
| Packaging Data            |                               |
| Box Colour:               | Brown Cardboard Box - Printed |
| Box Qty:                  | 1                             |
| Label Size:               | 100 x 50                      |
| Label Colour:             | Not Applicable                |
| Label Qty:                | 0                             |
| Outer Box Dimensions (If  | Applicable)                   |
| Height (mm):              |                               |
| Width (mm):               |                               |
| Depth (mm):               |                               |
| Length (mm):              |                               |
| Gross Weight (kg):        |                               |
| Barcode:                  | 5055369007486                 |
| <b>Product Details</b>    |                               |
| Country of Origin:        | China                         |
| Fitting Instruction:      | No                            |
| CE Approval:              | Yes                           |
| Profile Material:         | Aluminium                     |
| Profile Finish:           | Polished Chrome               |
| Adjustments (mm):         | 1375mm-1393mm                 |
| Entry Width (mm):         | N/A                           |
| Swing In Dim (mm):        | N/A                           |
| Swing Out Dim (mm):       | N/A                           |
| Radius (mm):              | Not Applicable                |
| Glass Thickness (mm):     | 8                             |
| Easy Fit:                 | No                            |
| Easy Clean:               | Yes                           |
| Handle Style:             | Not Applicable                |
| Handle Material:          | Not Applicable                |
| Enclosure Design:         | Frameless                     |
| Wheel Type:               | Not Applicable                |
| Support Bar Included:     | Support Bar Included          |
| Extras:                   | None                          |