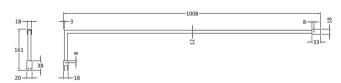

Sales Code: FIX024 Description: Wetroom Screen Support Arm

| <b>Product Dimensions</b>   |                     |
|-----------------------------|---------------------|
| Height (mm):                | 15                  |
| Width (mm):                 | 150                 |
| Depth (mm):                 | 1000                |
| Nett Weight (kg):           | 0.67                |
| Packaging Dimensions        |                     |
| Height (mm):                | 35                  |
| Width (mm):                 | 160                 |
| Length (mm):                | 1020                |
| Gross Weight (kg):          | 0.7                 |
| Packaging Data              |                     |
| Box Colour:                 | Brown Cardboard Box |
| Box Qty:                    | 1                   |
| Label Size:                 | 100 x 50            |
| Label Colour:               | White Label         |
| Label Qty:                  | 1                   |
| Outer Box Dimensions (If A) | pplicable)          |
| Height (mm):                |                     |
| Width (mm):                 |                     |
| Depth (mm):                 |                     |
| Length (mm):                |                     |
| Gross Weight (kg):          |                     |
| Barcode:                    | 5056211847342       |
| <b>Product Details</b>      |                     |
| Country of Origin:          | China               |
| Fitting Instruction:        | No                  |
| CE Approval:                | N/A                 |
| Profile Material:           | Stainless Steel     |
| Profile Finish:             | Matt Black          |
| Adjustments (mm):           | N/A                 |
| Entry Width (mm):           | N/A                 |
| Swing In Dim (mm):          | N/A                 |
| Swing Out Dim (mm):         | N/A                 |
| Radius (mm):                | Not Applicable      |
| Glass Thickness (mm):       |                     |
| Easy Fit:                   | Not Applicable      |
| Easy Clean:                 | Not Applicable      |
| Handle Style:               | Not Applicable      |
| Handle Material:            | Not Applicable      |
| Enclosure Design:           | Not Applicable      |
| Wheel Type:                 | Not Applicable      |
| Support Bar Included:       |                     |