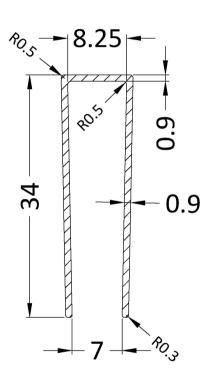

None

Extras:

| <b>Product Dimensions</b>          |                               |
|------------------------------------|-------------------------------|
| Height (mm):                       | 1950                          |
| Width (mm):                        | 34                            |
| Depth (mm):                        | 13                            |
| Nett Weight (kg):                  | 1.01                          |
| Packaging Dimensions               |                               |
| Height (mm):                       | 45                            |
| Width (mm):                        | 185                           |
| Length (mm):                       | 1970                          |
| Gross Weight (kg):                 | 1.42                          |
| Packaging Data                     |                               |
| Box Colour:                        | Brown Cardboard Box - Printed |
| Box Qty:                           | 1                             |
| Label Size:                        | 100 x 50                      |
| Label Colour:                      | White Label                   |
| Label Qty:                         | 1                             |
| <b>Outer Box Dimensions (If Ap</b> | pplicable)                    |
| Height (mm):                       |                               |
| Width (mm):                        |                               |
| Depth (mm):                        |                               |
| Length (mm):                       |                               |
| Gross Weight (kg):                 |                               |
| Barcode:                           | 5056211807643                 |
| <b>Product Details</b>             |                               |
| Country of Origin:                 | China                         |
| Fitting Instruction:               | No                            |
| CE Approval:                       | N/A                           |
| Profile Material:                  | Aluminium                     |
| Profile Finish:                    | Matt Black                    |
| Adjustments (mm):                  | 18mm                          |
| Entry Width (mm):                  | N/A                           |
| Swing In Dim (mm):                 | N/A                           |
| Swing Out Dim (mm):                | N/A                           |
| Radius (mm):                       | Not Applicable                |
| Glass Thickness (mm):              |                               |
| Easy Fit:                          | Not Applicable                |
| Easy Clean:                        | Not Applicable                |
| Handle Style:                      | Not Applicable                |
| Handle Material:                   | Not Applicable                |
| Enclosure Design:                  | Not Applicable                |
| Wheel Type:                        | Not Applicable                |
| Support Bar Included:              | Support Bar Not Included      |
| Extras:                            | None                          |
|                                    |                               |

Sales Code: WRSF004UF Description: 1950mm Undrilled Flat Profile

**OVERALL LENGTH 1950mm** 

| <b>Product Dimensions</b>           |                          |
|-------------------------------------|--------------------------|
| Height (mm):                        | 1950                     |
| Width (mm):                         | 34                       |
| Depth (mm):                         | 13                       |
| Nett Weight (kg):                   | 1.01                     |
| Packaging Dimensions                |                          |
| Height (mm):                        | 45                       |
| Width (mm):                         | 185                      |
| Length (mm):                        | 1970                     |
| Gross Weight (kg):                  | 1.42                     |
| Packaging Data                      |                          |
| Box Colour:                         | Brown Cardboard Box      |
| Box Qty:                            | 1                        |
| Label Size:                         | 50 x 100                 |
| Label Colour:                       | White Label              |
| Label Qty:                          | 1                        |
| <b>Outer Box Dimensions (If App</b> | licable)                 |
| Height (mm):                        |                          |
| Width (mm):                         |                          |
| Depth (mm):                         |                          |
| Length (mm):                        |                          |
| Gross Weight (kg):                  |                          |
| Barcode:                            | 5056462618968            |
| <b>Product Details</b>              |                          |
| Country of Origin:                  | China                    |
| Fitting Instruction:                | No                       |
| CE Approval:                        | N/A                      |
| Profile Material:                   | Aluminium                |
| Profile Finish:                     | Matt Black               |
| Adjustments (mm):                   | 18mm                     |
| Entry Width (mm):                   | N/A                      |
| Swing In Dim (mm):                  | N/A                      |
| Swing Out Dim (mm):                 | N/A                      |
| Radius (mm):                        | Not Applicable           |
| Glass Thickness (mm):               |                          |
| Easy Fit:                           | Not Applicable           |
| Easy Clean:                         | Not Applicable           |
| Handle Style:                       | Not Applicable           |
| Handle Material:                    | Not Applicable           |
| Enclosure Design:                   | Not Applicable           |
| Wheel Type:                         | Not Applicable           |
| Support Bar Included:               | Support Bar Not Included |