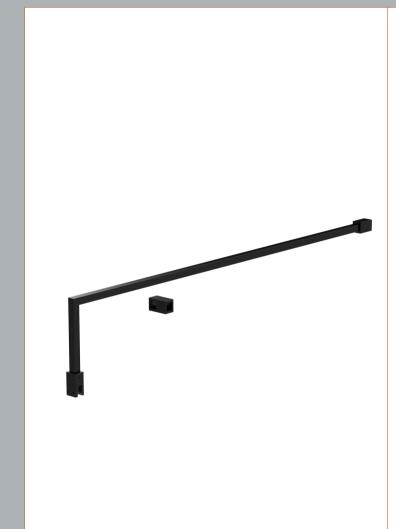

Sales Code: FIX024 Description: Wetroom Screen Support Arm

| <b>Product Dimensions</b>   |                     |
|-----------------------------|---------------------|
| Height (mm):                | 15                  |
| Width (mm):                 | 150                 |
| Depth (mm):                 | 1000                |
| Nett Weight (kg):           | 0.67                |
| Packaging Dimensions        |                     |
| Height (mm):                | 35                  |
| Width (mm):                 | 160                 |
| Length (mm):                | 1020                |
| Gross Weight (kg):          | 0.7                 |
| Packaging Data              |                     |
| Box Colour:                 | Brown Cardboard Box |
| Box Qty:                    | 1                   |
| Label Size:                 | 100 x 50            |
| Label Colour:               | White Label         |
| Label Qty:                  | 1                   |
| Outer Box Dimensions (If A) | pplicable)          |
| Height (mm):                |                     |
| Width (mm):                 |                     |
| Depth (mm):                 |                     |
| Length (mm):                |                     |
| Gross Weight (kg):          |                     |
| Barcode:                    | 5056211847342       |
| <b>Product Details</b>      |                     |
| Country of Origin:          | China               |
| Fitting Instruction:        | No                  |
| CE Approval:                | N/A                 |
| Profile Material:           | Stainless Steel     |
| Profile Finish:             | Matt Black          |
| Adjustments (mm):           | N/A                 |
| Entry Width (mm):           | N/A                 |
| Swing In Dim (mm):          | N/A                 |
| Swing Out Dim (mm):         | N/A                 |
| Radius (mm):                | Not Applicable      |
| Glass Thickness (mm):       |                     |
| Easy Fit:                   | Not Applicable      |
| Easy Clean:                 | Not Applicable      |
| Handle Style:               | Not Applicable      |
| Handle Material:            | Not Applicable      |
| Enclosure Design:           | Not Applicable      |
| Wheel Type:                 | Not Applicable      |
| Support Bar Included:       |                     |