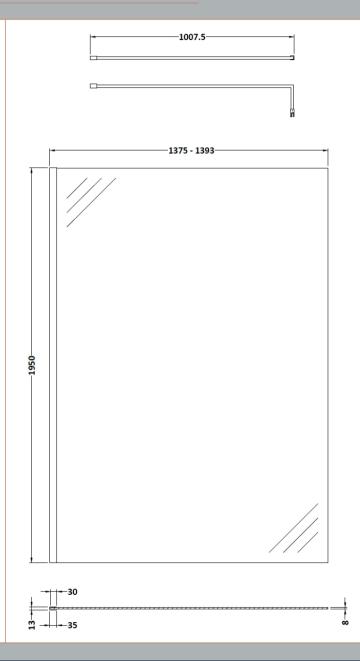

## ROXOR

Sales Code: WRFBP1914 Description: Full Frame Wetroom Screen 1950X1400x8mm

**Packaging Details** 

Barcode: 5056462688442

Sales Code: WRSB1400 Description: Wetroom Screen 1400 X1950mm

| <b>Product Dimensions</b> |                               |
|---------------------------|-------------------------------|
| Height (mm):              | 1950                          |
| Width (mm):               | 1400                          |
| Depth (mm):               | 14                            |
| Nett Weight (kg):         | 58.3                          |
| Packaging Dimensions      |                               |
| Height (mm):              | 65                            |
| Width (mm):               | 1485                          |
| Length (mm):              | 2010                          |
| Gross Weight (kg):        | 58.3                          |
| Packaging Data            |                               |
| Box Colour:               | Brown Cardboard Box - Printed |
| Box Qty:                  | 1                             |
| Label Size:               | 100 x 50                      |
| Label Colour:             | Not Applicable                |
| Label Qty:                | 0                             |
| Outer Box Dimensions (If  | Applicable)                   |
| Height (mm):              |                               |
| Width (mm):               |                               |
| Depth (mm):               |                               |
| Length (mm):              |                               |
| Gross Weight (kg):        |                               |
| Barcode:                  | 5055369007486                 |
| <b>Product Details</b>    |                               |
| Country of Origin:        | China                         |
| Fitting Instruction:      | No                            |
| CE Approval:              | Yes                           |
| Profile Material:         | Aluminium                     |
| Profile Finish:           | Polished Chrome               |
| Adjustments (mm):         | 1375mm-1393mm                 |
| Entry Width (mm):         | N/A                           |
| Swing In Dim (mm):        | N/A                           |
| Swing Out Dim (mm):       | N/A                           |
| Radius (mm):              | Not Applicable                |
| Glass Thickness (mm):     | 8                             |
| Easy Fit:                 | No                            |
| Easy Clean:               | Yes                           |
| Handle Style:             | Not Applicable                |
| Handle Material:          | Not Applicable                |
| Enclosure Design:         | Frameless                     |
| Wheel Type:               | Not Applicable                |
| Support Bar Included:     | Support Bar Included          |
| Extras:                   | None                          |