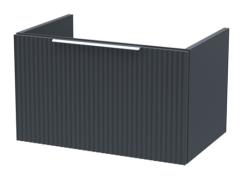

## **Packaging Details**

Barcode: 5056462677873

Sales Code: FLU1494 Description: 600 W/H Single Drawer Unit

| <b>Product Dimensions</b> |                                |
|---------------------------|--------------------------------|
| Height (mm):              | 359                            |
| Width (mm):               | 600                            |
| Depth (mm):               | 383                            |
| Nett Weight (kg):         | 13                             |
| Packaging Dimensions      |                                |
| Height (mm):              | 380                            |
| Width (mm):               | 620                            |
| Depth (mm):               | 405                            |
| Gross Weight (kg):        | 13.5                           |
| Packaging Data            |                                |
| Box Colour:               | Brown Cardboard Box - Printed  |
| Box Qty:                  | 0                              |
| Label Size:               | 0 x 0                          |
| Label Colour:             | Not Applicable                 |
| Label Qty:                | 0                              |
| Outer Box Dimensions (If  | Applicable)                    |
| Height (mm):              |                                |
| Width (mm):               |                                |
| Depth (mm):               |                                |
| Gross Weight (kg):        |                                |
| Barcode:                  | 5056462661049                  |
| Product Details           |                                |
| Country of Origin:        | China                          |
| Fitting Instruction:      | No                             |
| CE Certification:         |                                |
| FSC Certified Materials:  | Yes                            |
| Colour:                   | Satin Anthracite               |
| Construction Method:      | Cam & Wood Dowel               |
| Construction Type:        | Rigid                          |
| Cabinet Finish:           | MFC Painted Gloss              |
| Fascia Finish:            | Mdf Painted Gloss              |
| Cabinet Thickness (mm):   | 16                             |
| Fascia Thickness (mm):    | 18                             |
| Drawer Included:          | Yes                            |
| Drawer Type:              | 80mm High Metal S/C Inc Galler |
| No of Shelves:            | 0                              |
| Hinge Type:               | Not Applicable                 |
| Hinge Included:           | No                             |
| Adjustable Legs:          | No, Not Required               |
| Fixings Included:         | Yes                            |
| Handle Style:             | Modern                         |
| Waste Shroud:             | Yes                            |
| Handle Included:          | Yes, Supplied                  |
| Handle Type:              | D-Shape                        |
|                           |                                |