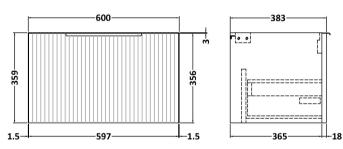

## **Packaging Details**

Barcode: 5056462677873

Sales Code: FLU1494 Description: 600 W/H Single Drawer Unit

| <b>Product Dimensions</b> |                                |
|---------------------------|--------------------------------|
| Height (mm):              | 359                            |
| Width (mm):               | 600                            |
| Depth (mm):               | 383                            |
| Nett Weight (kg):         | 13                             |
| Packaging Dimensions      |                                |
| Height (mm):              | 380                            |
| Width (mm):               | 620                            |
| Depth (mm):               | 405                            |
| Gross Weight (kg):        | 13.5                           |
| Packaging Data            |                                |
| Box Colour:               | Brown Cardboard Box - Printed  |
| Box Qty:                  | 0                              |
| Label Size:               | 0 x 0                          |
| Label Colour:             | Not Applicable                 |
| Label Qty:                | 0                              |
| Outer Box Dimensions (If  | Applicable)                    |
| Height (mm):              |                                |
| Width (mm):               |                                |
| Depth (mm):               |                                |
| Gross Weight (kg):        |                                |
| Barcode:                  | 5056462661049                  |
| Product Details           |                                |
| Country of Origin:        | China                          |
| Fitting Instruction:      | No                             |
| CE Certification:         |                                |
| FSC Certified Materials:  | Yes                            |
| Colour:                   | Satin Anthracite               |
| Construction Method:      | Cam & Wood Dowel               |
| Construction Type:        | Rigid                          |
| Cabinet Finish:           | MFC Painted Gloss              |
| Fascia Finish:            | Mdf Painted Gloss              |
| Cabinet Thickness (mm):   | 16                             |
| Fascia Thickness (mm):    | 18                             |
| Drawer Included:          | Yes                            |
| Drawer Type:              | 80mm High Metal S/C Inc Galler |
| No of Shelves:            | 0                              |
| Hinge Type:               | Not Applicable                 |
| Hinge Included:           | No                             |
| Adjustable Legs:          | No, Not Required               |
| Fixings Included:         | Yes                            |
| Handle Style:             | Modern                         |
| Waste Shroud:             | Yes                            |
| Handle Included:          | Yes, Supplied                  |
| Handle Type:              | D-Shape                        |
|                           |                                |