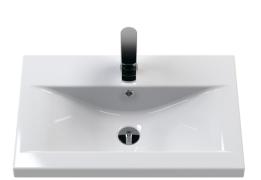

## ROXOR

Sales Code: DFF1494A Description: 600 W/H Single Drawer Vanity & Basin 1

390-

Sales Code: NVM013 Description: 600 Mid-Edged Basin 1 Th

| Product Dime        | nsions                                                                                                 |  |
|---------------------|--------------------------------------------------------------------------------------------------------|--|
| Height (mm):        | 180                                                                                                    |  |
| Width (mm):         | 610                                                                                                    |  |
| Depth (mm):         | 390                                                                                                    |  |
| Nett Weight (kg):   | : 11                                                                                                   |  |
| Packaging Din       | nensions                                                                                               |  |
| Height (mm):        | 200                                                                                                    |  |
| Width (mm):         | 410                                                                                                    |  |
| Depth (mm):         | 630                                                                                                    |  |
| Gross Weight (kg    | 11                                                                                                     |  |
| Packaging Dat       | a                                                                                                      |  |
| Box Colour:         | Brown Cardboard Box - Printed                                                                          |  |
| Box Qty:            | 1                                                                                                      |  |
| Label Size:         | 100 x 50                                                                                               |  |
| Label Colour:       | White Label                                                                                            |  |
| Label Qty:          | 2                                                                                                      |  |
| Outer Box Din       | nensions (If Applicable)                                                                               |  |
| Height (mm):        |                                                                                                        |  |
| Width (mm):         |                                                                                                        |  |
| Depth (mm):         |                                                                                                        |  |
| Gross Weight (kg    | t):                                                                                                    |  |
| Barcode:            | 5055369043415                                                                                          |  |
| Product Detail      | ls                                                                                                     |  |
| Country of Origin   | n: China                                                                                               |  |
| Fitting Instruction | n: No                                                                                                  |  |
| Certification:      | CE: No WRAS: N/A WRAS No: N/A                                                                          |  |
| Product Material:   | Vitreous China                                                                                         |  |
| Fixing Supplied:    | No                                                                                                     |  |
| Pans/Bidets:        | Trap Style: Not Applicable Includes Seat: Not Applicable                                               |  |
| Seats:              | Seat Type: Not Applicable Material: Not Applicable                                                     |  |
| Seats:              | Seat Type: Not Applicable Material: Not Applicable Function: Not Applicable Hinge Type: Not Applicable |  |
|                     | Hinge Material: Not Applicable  Hinge Material: Not Applicable                                         |  |
|                     | Tringe Material. Not Applicable                                                                        |  |
| Cisterns:           | Operating Type: Not Applicable Fittings: Not Applicable                                                |  |
|                     | Lever Type: Not Applicable                                                                             |  |
|                     |                                                                                                        |  |
| Basins:             | Tap Hole: One Taphole Chain Stay Hole: No                                                              |  |
|                     | Template: Not Required Waste Type Req: Slotted                                                         |  |
|                     | Overflow Inc: Yes Overflow Cover: Yes                                                                  |  |
|                     | Inner Bowl Depth (mm): 125mm                                                                           |  |