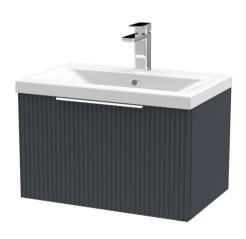

## ROXOR

Sales Code: DFF1494A Description: 600 W/H Single Drawer Vanity & Basin 1

390-