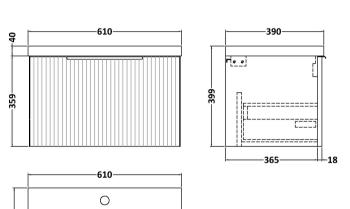

## **Packaging Details**

Barcode: 5056462677873

Sales Code: FLU1494 Description: 600 W/H Single Drawer Unit

| <b>Product Dimensions</b> |                                |
|---------------------------|--------------------------------|
| Height (mm):              | 359                            |
| Width (mm):               | 600                            |
| Depth (mm):               | 383                            |
| Nett Weight (kg):         | 13                             |
| Packaging Dimensions      |                                |
| Height (mm):              | 380                            |
| Width (mm):               | 620                            |
| Depth (mm):               | 405                            |
| Gross Weight (kg):        | 13.5                           |
| Packaging Data            |                                |
| Box Colour:               | Brown Cardboard Box - Printed  |
| Box Qty:                  | 0                              |
| Label Size:               | 0 x 0                          |
| Label Colour:             | Not Applicable                 |
| Label Qty:                | 0                              |
| Outer Box Dimensions (If  | Applicable)                    |
| Height (mm):              |                                |
| Width (mm):               |                                |
| Depth (mm):               |                                |
| Gross Weight (kg):        |                                |
| Barcode:                  | 5056462661049                  |
| Product Details           |                                |
| Country of Origin:        | China                          |
| Fitting Instruction:      | No                             |
| CE Certification:         |                                |
| FSC Certified Materials:  | Yes                            |
| Colour:                   | Satin Anthracite               |
| Construction Method:      | Cam & Wood Dowel               |
| Construction Type:        | Rigid                          |
| Cabinet Finish:           | MFC Painted Gloss              |
| Fascia Finish:            | Mdf Painted Gloss              |
| Cabinet Thickness (mm):   | 16                             |
| Fascia Thickness (mm):    | 18                             |
| Drawer Included:          | Yes                            |
| Drawer Type:              | 80mm High Metal S/C Inc Galler |
| No of Shelves:            | 0                              |
| Hinge Type:               | Not Applicable                 |
| Hinge Included:           | No                             |
| Adjustable Legs:          | No, Not Required               |
| Fixings Included:         | Yes                            |
| Handle Style:             | Modern                         |
| Waste Shroud:             | Yes                            |
| Handle Included:          | Yes, Supplied                  |
| Handle Type:              | D-Shape                        |
|                           |                                |