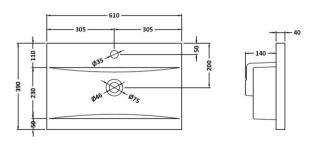

Sales Code: NVM013 Description: 600 Mid-Edged Basin 1 Th

| Product Dime        | nsions                                                                                                 |  |
|---------------------|--------------------------------------------------------------------------------------------------------|--|
| Height (mm):        | 180                                                                                                    |  |
| Width (mm):         | 610                                                                                                    |  |
| Depth (mm):         | 390                                                                                                    |  |
| Nett Weight (kg):   | : 11                                                                                                   |  |
| Packaging Din       | nensions                                                                                               |  |
| Height (mm):        | 200                                                                                                    |  |
| Width (mm):         | 410                                                                                                    |  |
| Depth (mm):         | 630                                                                                                    |  |
| Gross Weight (kg    | 11                                                                                                     |  |
| Packaging Dat       | a                                                                                                      |  |
| Box Colour:         | Brown Cardboard Box - Printed                                                                          |  |
| Box Qty:            | 1                                                                                                      |  |
| Label Size:         | 100 x 50                                                                                               |  |
| Label Colour:       | White Label                                                                                            |  |
| Label Qty:          | 2                                                                                                      |  |
| Outer Box Din       | nensions (If Applicable)                                                                               |  |
| Height (mm):        |                                                                                                        |  |
| Width (mm):         |                                                                                                        |  |
| Depth (mm):         |                                                                                                        |  |
| Gross Weight (kg    | t):                                                                                                    |  |
| Barcode:            | 5055369043415                                                                                          |  |
| Product Detail      | ls                                                                                                     |  |
| Country of Origin   | n: China                                                                                               |  |
| Fitting Instruction | n: No                                                                                                  |  |
| Certification:      | CE: No WRAS: N/A WRAS No: N/A                                                                          |  |
| Product Material:   | Vitreous China                                                                                         |  |
| Fixing Supplied:    | No                                                                                                     |  |
| Pans/Bidets:        | Trap Style: Not Applicable Includes Seat: Not Applicable                                               |  |
| Seats:              | Seat Type: Not Applicable Material: Not Applicable                                                     |  |
| Seats:              | Seat Type: Not Applicable Material: Not Applicable Function: Not Applicable Hinge Type: Not Applicable |  |
|                     | Hinge Material: Not Applicable  Hinge Material: Not Applicable                                         |  |
|                     | Tringe Material. Not Applicable                                                                        |  |
| Cisterns:           | Operating Type: Not Applicable Fittings: Not Applicable                                                |  |
|                     | Lever Type: Not Applicable                                                                             |  |
|                     |                                                                                                        |  |
| Basins:             | Tap Hole: One Taphole Chain Stay Hole: No                                                              |  |
|                     | Template: Not Required Waste Type Req: Slotted                                                         |  |
|                     | Overflow Inc: Yes Overflow Cover: Yes                                                                  |  |
|                     | Inner Bowl Depth (mm): 125mm                                                                           |  |