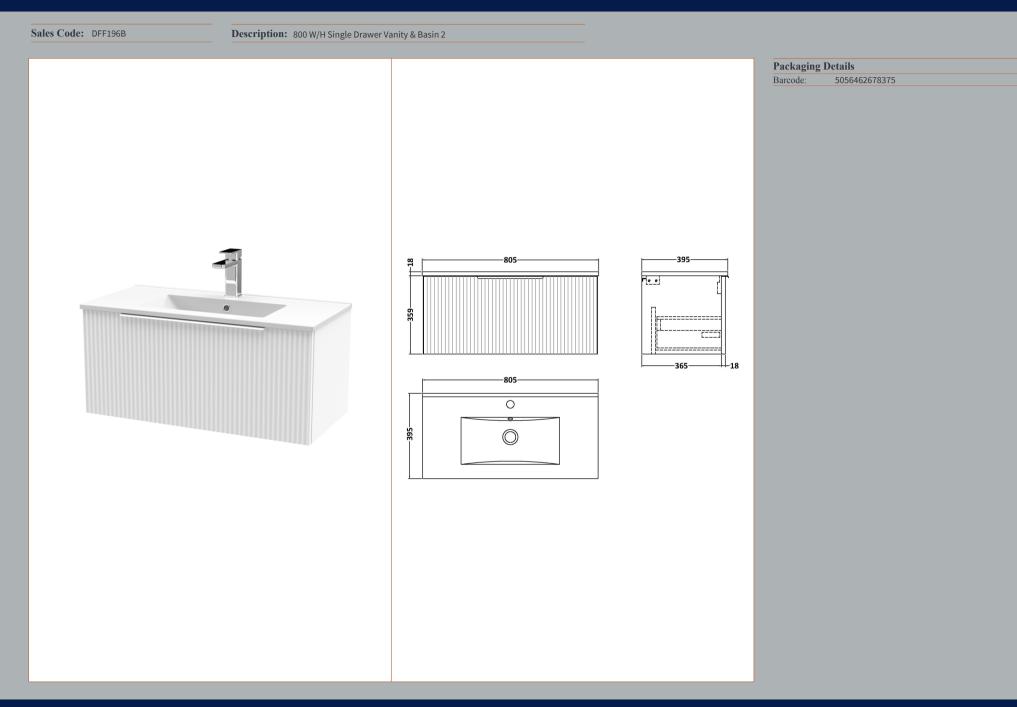

## TECHNICAL DATA SHEET

ROXOR

Sales Code: FLU196

|      |     | 1,   |  |
|------|-----|------|--|
| 359  |     | 356  |  |
| 1.5— | 797 | L1.5 |  |

| Product Dimensions         |                                |
|----------------------------|--------------------------------|
| Height (mm):               | 359                            |
| Width (mm):                | 800                            |
| Depth (mm):                | 383                            |
| Nett Weight (kg):          | 17.5                           |
| Packaging Dimensions       |                                |
| Height (mm):               | 380                            |
| Width (mm):                | 820                            |
| Depth (mm):                | 405                            |
| Gross Weight (kg):         | 18                             |
| Packaging Data             |                                |
| Box Colour:                | Brown Cardboard Box - Printed  |
| Box Qty:                   | 0                              |
| Label Size:                | 0 x 0                          |
| Label Colour:              | Not Applicable                 |
| Label Qty:                 | 0                              |
| Outer Box Dimensions (If A | applicable)                    |
| Height (mm):               | <b>FF</b>                      |
| Width (mm):                |                                |
| Depth (mm):                |                                |
| Gross Weight (kg):         |                                |
| Barcode:                   | 5056462654744                  |
| Product Details            |                                |
| Country of Origin:         | China                          |
| Fitting Instruction:       | No                             |
| CE Certification:          | NO                             |
| FSC Certified Materials:   | Yes                            |
| Colour:                    | Satin White                    |
| Construction Method:       | Cam & Wood Dowel               |
| Construction Type:         | Rigid                          |
| Cabinet Finish:            | MFC Painted Gloss              |
| Fascia Finish:             | Mdf Painted Gloss              |
| Cabinet Thickness (mm):    | 16                             |
| Fascia Thickness (mm):     | 18                             |
| Drawer Included:           | Yes                            |
| Drawer Type:               | 80mm High Metal S/C Inc Galler |
| No of Shelves:             | 0                              |
| Hinge Type:                | Not Applicable                 |
| Hinge Included:            | No                             |
| Adjustable Legs:           | No, Not Required               |
| Fixings Included:          | Yes                            |
| Handle Style:              | Modern                         |
| Waste Shroud:              | Yes                            |
| Handle Included:           | Yes, Supplied                  |
| Handle Type:               | D-Shape                        |
|                            |                                |