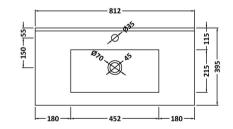

## TECHNICAL DATA SHEET

ROXOR

Sales Code: NVM005

**Description:** Minimalist Basin 800mm

| Product Dime        | nsions                                                   |
|---------------------|----------------------------------------------------------|
| Height (mm):        | 170                                                      |
| Width (mm):         | 800                                                      |
| Depth (mm):         | 390                                                      |
| Nett Weight (kg):   | 16.9                                                     |
| Packaging Din       | nensions                                                 |
| Height (mm):        | 400                                                      |
| Width (mm):         | 820                                                      |
| Depth (mm):         | 200                                                      |
| Gross Weight (kg    | i): 16.9                                                 |
| Packaging Dat       | ta                                                       |
| Box Colour:         | Brown Cardboard Box - Printed                            |
| Box Qty:            | 1                                                        |
| Label Size:         | 100 x 50                                                 |
| Label Colour:       | White Label                                              |
| Label Qty:          | 2                                                        |
| Outer Box Din       | nensions (If Applicable)                                 |
| Height (mm):        |                                                          |
| Width (mm):         |                                                          |
| Depth (mm):         |                                                          |
| Gross Weight (kg    | ı):                                                      |
| Barcode:            | 5055146194675                                            |
| Product Detail      | ls                                                       |
| Country of Origin   | n: China                                                 |
| Fitting Instruction | n: No                                                    |
| Certification:      | CE: No WRAS: N/A WRAS No: N/A                            |
| Product Material:   | Vitreous China                                           |
| Fixing Supplied:    | No                                                       |
|                     |                                                          |
| Pans/Bidets:        | Trap Style: Not Applicable Includes Seat: Not Applicable |
| Seats:              | Seat Type: Not Applicable Material: Not Applicable       |
| Seats.              | Function: Not Applicable Hinge Type: Not Applicable      |
|                     | Hinge Material: Not Applicable                           |
|                     | The filler and the pricable                              |
| Cisterns:           | Operating Type: Not Applicable Fittings: Not Applicable  |
| Cisterns.           | Lever Type: Not Applicable                               |
|                     |                                                          |
| Basins:             | Tap Hole: One Taphole Chain Stay Hole: No                |
|                     | Template: Not Required Waste Type Reg: Slotted           |
|                     | Overflow Inc: Yes Overflow Cover: Yes                    |
|                     |                                                          |