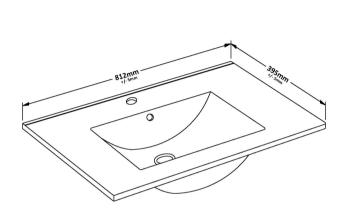

## TECHNICAL DATA SHEET

ROXOR

Sales Code: NVM005

**Description:** Minimalist Basin 800mm

| Product Dime        | nsions                                                   |
|---------------------|----------------------------------------------------------|
| Height (mm):        | 170                                                      |
| Width (mm):         | 800                                                      |
| Depth (mm):         | 390                                                      |
| Nett Weight (kg):   | 16.9                                                     |
| Packaging Din       | nensions                                                 |
| Height (mm):        | 400                                                      |
| Width (mm):         | 820                                                      |
| Depth (mm):         | 200                                                      |
| Gross Weight (kg    | i): 16.9                                                 |
| Packaging Dat       | ta                                                       |
| Box Colour:         | Brown Cardboard Box - Printed                            |
| Box Qty:            | 1                                                        |
| Label Size:         | 100 x 50                                                 |
| Label Colour:       | White Label                                              |
| Label Qty:          | 2                                                        |
| Outer Box Din       | nensions (If Applicable)                                 |
| Height (mm):        |                                                          |
| Width (mm):         |                                                          |
| Depth (mm):         |                                                          |
| Gross Weight (kg    | ı):                                                      |
| Barcode:            | 5055146194675                                            |
| Product Detail      | ls                                                       |
| Country of Origin   | n: China                                                 |
| Fitting Instruction | n: No                                                    |
| Certification:      | CE: No WRAS: N/A WRAS No: N/A                            |
| Product Material:   | Vitreous China                                           |
| Fixing Supplied:    | No                                                       |
|                     |                                                          |
| Pans/Bidets:        | Trap Style: Not Applicable Includes Seat: Not Applicable |
| Seats:              | Seat Type: Not Applicable Material: Not Applicable       |
| Seats.              | Function: Not Applicable Hinge Type: Not Applicable      |
|                     | Hinge Material: Not Applicable                           |
|                     | The filler and the pricable                              |
| Cisterns:           | Operating Type: Not Applicable Fittings: Not Applicable  |
| Cisterns.           | Lever Type: Not Applicable                               |
|                     |                                                          |
| Basins:             | Tap Hole: One Taphole Chain Stay Hole: No                |
|                     | Template: Not Required Waste Type Reg: Slotted           |
|                     | Overflow Inc: Yes Overflow Cover: Yes                    |
|                     |                                                          |