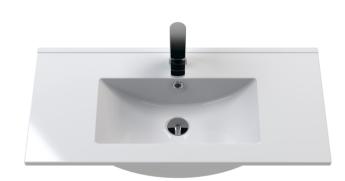

## TECHNICAL DATA SHEET

ROXOR

Sales Code: NVM005

**Description:** Minimalist Basin 800mm

| Product Dime        | nsions                                                   |
|---------------------|----------------------------------------------------------|
| Height (mm):        | 170                                                      |
| Width (mm):         | 800                                                      |
| Depth (mm):         | 390                                                      |
| Nett Weight (kg):   | 16.9                                                     |
| Packaging Din       | nensions                                                 |
| Height (mm):        | 400                                                      |
| Width (mm):         | 820                                                      |
| Depth (mm):         | 200                                                      |
| Gross Weight (kg    | i): 16.9                                                 |
| Packaging Dat       | ta                                                       |
| Box Colour:         | Brown Cardboard Box - Printed                            |
| Box Qty:            | 1                                                        |
| Label Size:         | 100 x 50                                                 |
| Label Colour:       | White Label                                              |
| Label Qty:          | 2                                                        |
| Outer Box Din       | nensions (If Applicable)                                 |
| Height (mm):        |                                                          |
| Width (mm):         |                                                          |
| Depth (mm):         |                                                          |
| Gross Weight (kg    | ı):                                                      |
| Barcode:            | 5055146194675                                            |
| Product Detail      | ls                                                       |
| Country of Origin   | n: China                                                 |
| Fitting Instruction | n: No                                                    |
| Certification:      | CE: No WRAS: N/A WRAS No: N/A                            |
| Product Material:   | Vitreous China                                           |
| Fixing Supplied:    | No                                                       |
|                     |                                                          |
| Pans/Bidets:        | Trap Style: Not Applicable Includes Seat: Not Applicable |
| Seats:              | Seat Type: Not Applicable Material: Not Applicable       |
| Seats.              | Function: Not Applicable Hinge Type: Not Applicable      |
|                     | Hinge Material: Not Applicable                           |
|                     | The filler and the pricable                              |
| Cisterns:           | Operating Type: Not Applicable Fittings: Not Applicable  |
| Cisterns.           | Lever Type: Not Applicable                               |
|                     |                                                          |
| Basins:             | Tap Hole: One Taphole Chain Stay Hole: No                |
|                     | Template: Not Required Waste Type Reg: Slotted           |
|                     | Overflow Inc: Yes Overflow Cover: Yes                    |
|                     |                                                          |