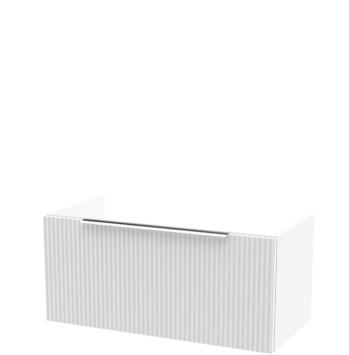

## TECHNICAL DATA SHEET

ROXOR

Sales Code: FLU196

|      |     | 1,   |  |
|------|-----|------|--|
| 359  |     | 356  |  |
| 1.5— | 797 | L1.5 |  |

| Product Dimensions         |                                |
|----------------------------|--------------------------------|
| Height (mm):               | 359                            |
| Width (mm):                | 800                            |
| Depth (mm):                | 383                            |
| Nett Weight (kg):          | 17.5                           |
| Packaging Dimensions       |                                |
| Height (mm):               | 380                            |
| Width (mm):                | 820                            |
| Depth (mm):                | 405                            |
| Gross Weight (kg):         | 18                             |
| Packaging Data             |                                |
| Box Colour:                | Brown Cardboard Box - Printed  |
| Box Qty:                   | 0                              |
| Label Size:                | 0 x 0                          |
| Label Colour:              | Not Applicable                 |
| Label Qty:                 | 0                              |
| Outer Box Dimensions (If A | applicable)                    |
| Height (mm):               | <b>FF</b>                      |
| Width (mm):                |                                |
| Depth (mm):                |                                |
| Gross Weight (kg):         |                                |
| Barcode:                   | 5056462654744                  |
| Product Details            |                                |
| Country of Origin:         | China                          |
| Fitting Instruction:       | No                             |
| CE Certification:          | NO                             |
| FSC Certified Materials:   | Yes                            |
| Colour:                    | Satin White                    |
| Construction Method:       | Cam & Wood Dowel               |
| Construction Type:         | Rigid                          |
| Cabinet Finish:            | MFC Painted Gloss              |
| Fascia Finish:             | Mdf Painted Gloss              |
| Cabinet Thickness (mm):    | 16                             |
| Fascia Thickness (mm):     | 18                             |
| Drawer Included:           | Yes                            |
| Drawer Type:               | 80mm High Metal S/C Inc Galler |
| No of Shelves:             | 0                              |
| Hinge Type:                | Not Applicable                 |
| Hinge Included:            | No                             |
| Adjustable Legs:           | No, Not Required               |
| Fixings Included:          | Yes                            |
| Handle Style:              | Modern                         |
| Waste Shroud:              | Yes                            |
| Handle Included:           | Yes, Supplied                  |
| Handle Type:               | D-Shape                        |
|                            |                                |