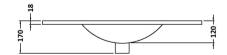

## TECHNICAL DATA SHEET

ROXOR

Sales Code: NVM005

**Description:** Minimalist Basin 800mm

| Product Dime        | nsions                                                   |
|---------------------|----------------------------------------------------------|
| Height (mm):        | 170                                                      |
| Width (mm):         | 800                                                      |
| Depth (mm):         | 390                                                      |
| Nett Weight (kg):   | 16.9                                                     |
| Packaging Din       | nensions                                                 |
| Height (mm):        | 400                                                      |
| Width (mm):         | 820                                                      |
| Depth (mm):         | 200                                                      |
| Gross Weight (kg    | i): 16.9                                                 |
| Packaging Dat       | ta                                                       |
| Box Colour:         | Brown Cardboard Box - Printed                            |
| Box Qty:            | 1                                                        |
| Label Size:         | 100 x 50                                                 |
| Label Colour:       | White Label                                              |
| Label Qty:          | 2                                                        |
| Outer Box Din       | nensions (If Applicable)                                 |
| Height (mm):        |                                                          |
| Width (mm):         |                                                          |
| Depth (mm):         |                                                          |
| Gross Weight (kg    | ı):                                                      |
| Barcode:            | 5055146194675                                            |
| Product Detail      | ls                                                       |
| Country of Origin   | n: China                                                 |
| Fitting Instruction | n: No                                                    |
| Certification:      | CE: No WRAS: N/A WRAS No: N/A                            |
| Product Material:   | Vitreous China                                           |
| Fixing Supplied:    | No                                                       |
|                     |                                                          |
| Pans/Bidets:        | Trap Style: Not Applicable Includes Seat: Not Applicable |
| Seats:              | Seat Type: Not Applicable Material: Not Applicable       |
| Seats.              | Function: Not Applicable Hinge Type: Not Applicable      |
|                     | Hinge Material: Not Applicable                           |
|                     | The filler and the pricable                              |
| Cisterns:           | Operating Type: Not Applicable Fittings: Not Applicable  |
| Cisterns.           | Lever Type: Not Applicable                               |
|                     |                                                          |
| Basins:             | Tap Hole: One Taphole Chain Stay Hole: No                |
|                     | Template: Not Required Waste Type Reg: Slotted           |
|                     | Overflow Inc: Yes Overflow Cover: Yes                    |
|                     |                                                          |