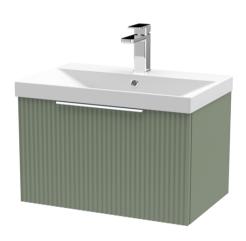

## ROXOR

Sales Code: DFF894D Description: 600 W/H Single Drawer Vanity & Basin 3

Barcode: 5056462677965

Sales Code: FLU894 Description: 600 W/H Single Drawer Unit

| <b>Product Dimensions</b> |                                |
|---------------------------|--------------------------------|
| Height (mm):              | 359                            |
| Width (mm):               | 600                            |
| Depth (mm):               | 383                            |
| Nett Weight (kg):         | 13                             |
| Packaging Dimensions      |                                |
| Height (mm):              | 380                            |
| Width (mm):               | 620                            |
| Depth (mm):               | 405                            |
| Gross Weight (kg):        | 13.5                           |
| Packaging Data            |                                |
| Box Colour:               | Brown Cardboard Box - Printed  |
| Box Qty:                  | 0                              |
| Label Size:               | 0 x 0                          |
| Label Colour:             | Not Applicable                 |
| Label Qty:                | 0                              |
| Outer Box Dimensions (If  | Applicable)                    |
| Height (mm):              | ** /                           |
| Width (mm):               |                                |
| Depth (mm):               |                                |
| Gross Weight (kg):        |                                |
| Barcode:                  | 5056462654690                  |
| Product Details           |                                |
| Country of Origin:        | China                          |
| Fitting Instruction:      | No                             |
| CE Certification:         |                                |
| FSC Certified Materials:  | Yes                            |
| Colour:                   | Satin Green                    |
| Construction Method:      | Cam & Wood Dowel               |
| Construction Type:        | Rigid                          |
| Cabinet Finish:           | MFC Painted Gloss              |
| Fascia Finish:            | Mdf Painted Gloss              |
| Cabinet Thickness (mm):   | 16                             |
| Fascia Thickness (mm):    | 18                             |
| Drawer Included:          | Yes                            |
| Drawer Type:              | 80mm High Metal S/C Inc Galler |
| No of Shelves:            | 0                              |
| Hinge Type:               | Not Applicable                 |
| Hinge Included:           | No                             |
| Adjustable Legs:          | No, Not Required               |
| Fixings Included:         | Yes                            |
| Handle Style:             | Modern                         |
| Waste Shroud:             | Yes                            |
| Handle Included:          | Yes, Supplied                  |

D-Shape

Handle Type:

Sales Code: NVM033 Description: 600 Thin Edged Basin 1Th

| Product Dime           | ensions                                                                             |                                     |  |
|------------------------|-------------------------------------------------------------------------------------|-------------------------------------|--|
| Height (mm):           | 17                                                                                  | 0                                   |  |
| Width (mm):            | 61                                                                                  | 0                                   |  |
| Depth (mm):            | 39                                                                                  | 5                                   |  |
| Nett Weight (kg):      |                                                                                     |                                     |  |
| Packaging Di           |                                                                                     |                                     |  |
| Height (mm):           | 19                                                                                  | 0                                   |  |
| Width (mm):            | 63                                                                                  |                                     |  |
| Depth (mm):            |                                                                                     | 415                                 |  |
| Gross Weight (kg):     |                                                                                     | 11.5                                |  |
| Packaging Da           | ta                                                                                  |                                     |  |
| Box Colour:            | Br                                                                                  | own Cardboard Box - Printed         |  |
| Box Qty:               | 1                                                                                   |                                     |  |
| Label Size:            | 10                                                                                  | 0 x 50                              |  |
| Label Colour:          | W                                                                                   | hite Label                          |  |
| Label Qty:             |                                                                                     | 2                                   |  |
| Outer Box Di           | mensions (If Applica                                                                | ible)                               |  |
| Height (mm):           |                                                                                     |                                     |  |
| Width (mm):            |                                                                                     |                                     |  |
| Depth (mm):            |                                                                                     |                                     |  |
| Gross Weight (k        | g):                                                                                 |                                     |  |
| Barcode: 5056211853428 |                                                                                     | 56211853428                         |  |
| <b>Product Detail</b>  | ils                                                                                 |                                     |  |
| Country of Origi       | n: Ch                                                                               | ina                                 |  |
| Fitting Instruction    | n: No                                                                               | )                                   |  |
| Certification:         | CE: No W                                                                            | RAS: N/A WRAS No: N/A               |  |
| Product Material       | l: Vit                                                                              | reous China                         |  |
| Fixing Supplied:       | No                                                                                  | )                                   |  |
| Pans/Bidets:           | Trap Style: Not Appli                                                               | cable Includes Seat: Not Applicable |  |
|                        | Seat Type: Not Applie                                                               | cable Material: Not Applicable      |  |
|                        | Function: Not Applie                                                                |                                     |  |
|                        | Hinge Material: Not A                                                               |                                     |  |
| Cisterns:              | Operating Type: Not                                                                 | Applicable Fittings: Not Applicable |  |
| Cisterns.              | Operating Type: Not Applicable Fittings: Not Applicable  Lever Type: Not Applicable |                                     |  |
|                        | Level Type. NOTApp                                                                  | icable                              |  |
| Basins:                | Tap Hole: One Tapho                                                                 | le Chain Stay Hole: No              |  |
|                        | Template: Not Requir                                                                | ed Waste Type Req: Slotted          |  |
|                        | Overflow Inc: Yes                                                                   | Overflow Cover: Yes                 |  |
|                        | Inner Bowl Depth (mn                                                                | ı): 125mm                           |  |