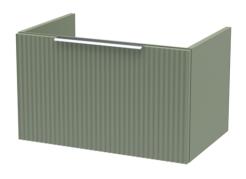

## ROXOR

Sales Code: DFF894D Description: 600 W/H Single Drawer Vanity & Basin 3

Barcode: 5056462677965

Sales Code: FLU894 Description: 600 W/H Single Drawer Unit

| <b>Product Dimensions</b> |                                |
|---------------------------|--------------------------------|
| Height (mm):              | 359                            |
| Width (mm):               | 600                            |
| Depth (mm):               | 383                            |
| Nett Weight (kg):         | 13                             |
| Packaging Dimensions      |                                |
| Height (mm):              | 380                            |
| Width (mm):               | 620                            |
| Depth (mm):               | 405                            |
| Gross Weight (kg):        | 13.5                           |
| Packaging Data            |                                |
| Box Colour:               | Brown Cardboard Box - Printed  |
| Box Qty:                  | 0                              |
| Label Size:               | 0 x 0                          |
| Label Colour:             | Not Applicable                 |
| Label Qty:                | 0                              |
| Outer Box Dimensions (If  | Applicable)                    |
| Height (mm):              | ** /                           |
| Width (mm):               |                                |
| Depth (mm):               |                                |
| Gross Weight (kg):        |                                |
| Barcode:                  | 5056462654690                  |
| Product Details           |                                |
| Country of Origin:        | China                          |
| Fitting Instruction:      | No                             |
| CE Certification:         |                                |
| FSC Certified Materials:  | Yes                            |
| Colour:                   | Satin Green                    |
| Construction Method:      | Cam & Wood Dowel               |
| Construction Type:        | Rigid                          |
| Cabinet Finish:           | MFC Painted Gloss              |
| Fascia Finish:            | Mdf Painted Gloss              |
| Cabinet Thickness (mm):   | 16                             |
| Fascia Thickness (mm):    | 18                             |
| Drawer Included:          | Yes                            |
| Drawer Type:              | 80mm High Metal S/C Inc Galler |
| No of Shelves:            | 0                              |
| Hinge Type:               | Not Applicable                 |
| Hinge Included:           | No                             |
| Adjustable Legs:          | No, Not Required               |
| Fixings Included:         | Yes                            |
| Handle Style:             | Modern                         |
| Waste Shroud:             | Yes                            |
| Handle Included:          | Yes, Supplied                  |