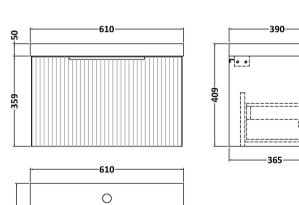

## ROXOR

Sales Code: DFF894D Description: 600 W/H Single Drawer Vanity & Basin 3

Barcode: 5056462677965

Sales Code: FLU894 Description: 600 W/H Single Drawer Unit

| <b>Product Dimensions</b> |                                |
|---------------------------|--------------------------------|
| Height (mm):              | 359                            |
| Width (mm):               | 600                            |
| Depth (mm):               | 383                            |
| Nett Weight (kg):         | 13                             |
| Packaging Dimensions      |                                |
| Height (mm):              | 380                            |
| Width (mm):               | 620                            |
| Depth (mm):               | 405                            |
| Gross Weight (kg):        | 13.5                           |
| Packaging Data            |                                |
| Box Colour:               | Brown Cardboard Box - Printed  |
| Box Qty:                  | 0                              |
| Label Size:               | 0 x 0                          |
| Label Colour:             | Not Applicable                 |
| Label Qty:                | 0                              |
| Outer Box Dimensions (If  | Applicable)                    |
| Height (mm):              | ** /                           |
| Width (mm):               |                                |
| Depth (mm):               |                                |
| Gross Weight (kg):        |                                |
| Barcode:                  | 5056462654690                  |
| Product Details           |                                |
| Country of Origin:        | China                          |
| Fitting Instruction:      | No                             |
| CE Certification:         |                                |
| FSC Certified Materials:  | Yes                            |
| Colour:                   | Satin Green                    |
| Construction Method:      | Cam & Wood Dowel               |
| Construction Type:        | Rigid                          |
| Cabinet Finish:           | MFC Painted Gloss              |
| Fascia Finish:            | Mdf Painted Gloss              |
| Cabinet Thickness (mm):   | 16                             |
| Fascia Thickness (mm):    | 18                             |
| Drawer Included:          | Yes                            |
| Drawer Type:              | 80mm High Metal S/C Inc Galler |
| No of Shelves:            | 0                              |
| Hinge Type:               | Not Applicable                 |
| Hinge Included:           | No                             |
| Adjustable Legs:          | No, Not Required               |
| Fixings Included:         | Yes                            |
| Handle Style:             | Modern                         |
| Waste Shroud:             | Yes                            |
| Handle Included:          | Yes, Supplied                  |