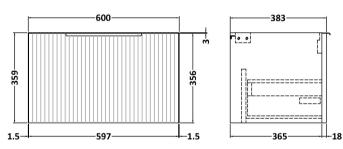

## ROXOR

Sales Code: DFF894D Description: 600 W/H Single Drawer Vanity & Basin 3

Barcode: 5056462677965

Sales Code: FLU894 Description: 600 W/H Single Drawer Unit

| <b>Product Dimensions</b> |                                |
|---------------------------|--------------------------------|
| Height (mm):              | 359                            |
| Width (mm):               | 600                            |
| Depth (mm):               | 383                            |
| Nett Weight (kg):         | 13                             |
| Packaging Dimensions      |                                |
| Height (mm):              | 380                            |
| Width (mm):               | 620                            |
| Depth (mm):               | 405                            |
| Gross Weight (kg):        | 13.5                           |
| Packaging Data            |                                |
| Box Colour:               | Brown Cardboard Box - Printed  |
| Box Qty:                  | 0                              |
| Label Size:               | 0 x 0                          |
| Label Colour:             | Not Applicable                 |
| Label Qty:                | 0                              |
| Outer Box Dimensions (If  | Applicable)                    |
| Height (mm):              | ** /                           |
| Width (mm):               |                                |
| Depth (mm):               |                                |
| Gross Weight (kg):        |                                |
| Barcode:                  | 5056462654690                  |
| Product Details           |                                |
| Country of Origin:        | China                          |
| Fitting Instruction:      | No                             |
| CE Certification:         |                                |
| FSC Certified Materials:  | Yes                            |
| Colour:                   | Satin Green                    |
| Construction Method:      | Cam & Wood Dowel               |
| Construction Type:        | Rigid                          |
| Cabinet Finish:           | MFC Painted Gloss              |
| Fascia Finish:            | Mdf Painted Gloss              |
| Cabinet Thickness (mm):   | 16                             |
| Fascia Thickness (mm):    | 18                             |
| Drawer Included:          | Yes                            |
| Drawer Type:              | 80mm High Metal S/C Inc Galler |
| No of Shelves:            | 0                              |
| Hinge Type:               | Not Applicable                 |
| Hinge Included:           | No                             |
| Adjustable Legs:          | No, Not Required               |
| Fixings Included:         | Yes                            |
| Handle Style:             | Modern                         |
| Waste Shroud:             | Yes                            |
| Handle Included:          | Yes, Supplied                  |