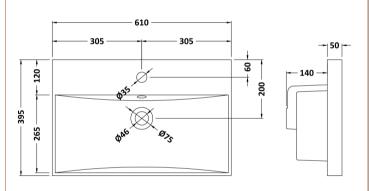

D-Shape

Handle Type:

Sales Code: NVM033 Description: 600 Thin Edged Basin 1Th

| Product Dime           | ensions                                                                             |                                     |  |
|------------------------|-------------------------------------------------------------------------------------|-------------------------------------|--|
| Height (mm):           | 17                                                                                  | 0                                   |  |
| Width (mm):            | 61                                                                                  | 0                                   |  |
| Depth (mm):            | 39                                                                                  | 5                                   |  |
| Nett Weight (kg):      |                                                                                     |                                     |  |
| Packaging Di           |                                                                                     |                                     |  |
| Height (mm):           | 19                                                                                  | 0                                   |  |
| Width (mm):            | 63                                                                                  |                                     |  |
| Depth (mm):            |                                                                                     | 415                                 |  |
| Gross Weight (kg):     |                                                                                     | 11.5                                |  |
| Packaging Da           | ta                                                                                  |                                     |  |
| Box Colour:            | Br                                                                                  | own Cardboard Box - Printed         |  |
| Box Qty:               | 1                                                                                   |                                     |  |
| Label Size:            | 10                                                                                  | 0 x 50                              |  |
| Label Colour:          | W                                                                                   | hite Label                          |  |
| Label Qty:             |                                                                                     | 2                                   |  |
| Outer Box Di           | mensions (If Applica                                                                | ible)                               |  |
| Height (mm):           |                                                                                     |                                     |  |
| Width (mm):            |                                                                                     |                                     |  |
| Depth (mm):            |                                                                                     |                                     |  |
| Gross Weight (k        | g):                                                                                 |                                     |  |
| Barcode: 5056211853428 |                                                                                     | 56211853428                         |  |
| <b>Product Detail</b>  | ils                                                                                 |                                     |  |
| Country of Origi       | n: Ch                                                                               | ina                                 |  |
| Fitting Instruction    | n: No                                                                               | )                                   |  |
| Certification:         | CE: No W                                                                            | RAS: N/A WRAS No: N/A               |  |
| Product Material       | l: Vit                                                                              | reous China                         |  |
| Fixing Supplied:       | No                                                                                  | )                                   |  |
| Pans/Bidets:           | Trap Style: Not Appli                                                               | cable Includes Seat: Not Applicable |  |
|                        | Seat Type: Not Applie                                                               | cable Material: Not Applicable      |  |
|                        | Function: Not Applie                                                                |                                     |  |
|                        | Hinge Material: Not A                                                               |                                     |  |
| Cisterns:              | Operating Type: Not                                                                 | Applicable Fittings: Not Applicable |  |
| Cisterns.              | Operating Type: Not Applicable Fittings: Not Applicable  Lever Type: Not Applicable |                                     |  |
|                        | Level Type. NOTApp                                                                  | icable                              |  |
| Basins:                | Tap Hole: One Tapho                                                                 | le Chain Stay Hole: No              |  |
|                        | Template: Not Requir                                                                | ed Waste Type Req: Slotted          |  |
|                        | Overflow Inc: Yes                                                                   | Overflow Cover: Yes                 |  |
|                        | Inner Bowl Depth (mn                                                                | ı): 125mm                           |  |