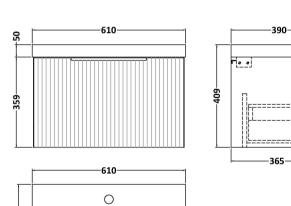

## **Packaging Details**

Barcode: 5056462677750

Sales Code: FLU294 Description: 600 W/H Single Drawer Unit

Yes

Yes

Modern

D-Shape

Yes, Supplied

359

Product Dimensions
Height (mm):

Fixings Included:

Handle Style:

Waste Shroud:

Handle Type:

Handle Included:

Sales Code: NVM033 Description: 600 Thin Edged Basin 1Th