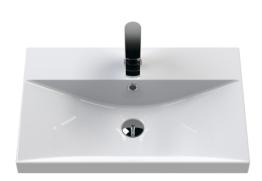

359

Product Dimensions
Height (mm):

Fixings Included:

Handle Style:

Waste Shroud:

Handle Type:

Handle Included:

Sales Code: NVM033 Description: 600 Thin Edged Basin 1Th