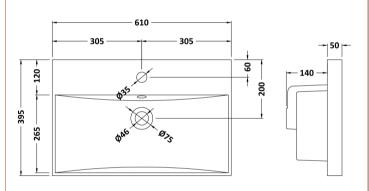

359

Product Dimensions
Height (mm):

Fixings Included:

Handle Style:

Waste Shroud:

Handle Type:

Handle Included:

Sales Code: NVM033 Description: 600 Thin Edged Basin 1Th

| Product Dime          | ensions                                             |                                      |      |
|-----------------------|-----------------------------------------------------|--------------------------------------|------|
| Height (mm):          |                                                     | 170                                  |      |
| Width (mm):           |                                                     | 510                                  |      |
| Depth (mm):           |                                                     | 395                                  |      |
| Nett Weight (kg)      | ):                                                  | 11                                   |      |
| Packaging Di          |                                                     |                                      |      |
| Height (mm):          |                                                     | 190                                  |      |
| Width (mm):           |                                                     | 630                                  |      |
| Depth (mm):           |                                                     | 415                                  |      |
| Gross Weight (k       | g):                                                 | 11.5                                 |      |
| Packaging Da          | ta                                                  |                                      |      |
| Box Colour:           |                                                     | Brown Cardboard Box - Printed        |      |
| Box Oty:              |                                                     | 1                                    |      |
| Label Size:           |                                                     | 100 x 50                             |      |
| Label Colour:         |                                                     | White Label                          |      |
| Label Qty:            |                                                     | 2                                    |      |
| Outer Box Di          | mensions (If Appli                                  | cable)                               |      |
| Height (mm):          | <u> </u>                                            |                                      |      |
| Width (mm):           |                                                     |                                      |      |
| Depth (mm):           |                                                     |                                      |      |
| Gross Weight (k       | g):                                                 |                                      |      |
| Barcode:              |                                                     | 5056211853428                        |      |
| <b>Product Detail</b> | ils                                                 |                                      |      |
| Country of Origi      | n: (                                                | China                                |      |
| Fitting Instruction   | n: I                                                | No                                   |      |
| Certification:        | CE: No V                                            | VRAS: N/A WRAS No: N/A               |      |
| Product Material      | : \                                                 | /itreous China                       |      |
| Fixing Supplied:      | ı                                                   | No                                   |      |
| Pans/Bidets:          | Trap Style: Not App                                 | licable Includes Seat: Not Applic    | able |
|                       |                                                     |                                      |      |
| Seats:                | Seat Type: Not App                                  |                                      |      |
|                       | Function: Not Applicable Hinge Type: Not Applicable |                                      |      |
|                       | Hinge Material: Not                                 | Applicable                           |      |
| Cisterns:             | Operating Type: No                                  | t Applicable Fittings: Not Applicabl | e    |
|                       | Lever Type: Not Ap                                  | plicable                             |      |
|                       |                                                     |                                      |      |
| Basins:               | Tap Hole: One Tapl                                  |                                      |      |
|                       | Template: Not Requ                                  |                                      |      |
|                       | Overflow Inc: Yes                                   | Overflow Cover: Yes                  |      |
|                       | Inner Bowl Depth (mm): 125mm                        |                                      |      |