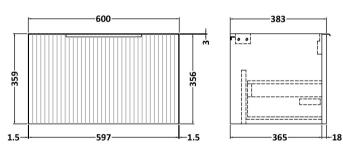

| Product Dime          | ensions                                             |                                      |      |
|-----------------------|-----------------------------------------------------|--------------------------------------|------|
| Height (mm):          |                                                     | 170                                  |      |
| Width (mm):           |                                                     | 510                                  |      |
| Depth (mm):           |                                                     | 395                                  |      |
| Nett Weight (kg)      | ):                                                  | 11                                   |      |
| Packaging Di          |                                                     |                                      |      |
| Height (mm):          |                                                     | 190                                  |      |
| Width (mm):           |                                                     | 630                                  |      |
| Depth (mm):           |                                                     | 415                                  |      |
| Gross Weight (k       | g):                                                 | 11.5                                 |      |
| Packaging Da          | ta                                                  |                                      |      |
| Box Colour:           |                                                     | Brown Cardboard Box - Printed        |      |
| Box Oty:              |                                                     | 1                                    |      |
| Label Size:           |                                                     | 100 x 50                             |      |
| Label Colour:         |                                                     | White Label                          |      |
| Label Qty:            |                                                     | 2                                    |      |
| Outer Box Di          | mensions (If Appli                                  | cable)                               |      |
| Height (mm):          | <u> </u>                                            |                                      |      |
| Width (mm):           |                                                     |                                      |      |
| Depth (mm):           |                                                     |                                      |      |
| Gross Weight (k       | g):                                                 |                                      |      |
| Barcode:              |                                                     | 5056211853428                        |      |
| <b>Product Detail</b> | ils                                                 |                                      |      |
| Country of Origi      | n: (                                                | China                                |      |
| Fitting Instruction   | n: I                                                | No                                   |      |
| Certification:        | CE: No V                                            | VRAS: N/A WRAS No: N/A               |      |
| Product Material      | : \                                                 | /itreous China                       |      |
| Fixing Supplied:      | ı                                                   | No                                   |      |
| Pans/Bidets:          | Trap Style: Not App                                 | licable Includes Seat: Not Applic    | able |
|                       |                                                     |                                      |      |
| Seats:                | Seat Type: Not App                                  |                                      |      |
|                       | Function: Not Applicable Hinge Type: Not Applicable |                                      |      |
|                       | Hinge Material: Not                                 | Applicable                           |      |
| Cisterns:             | Operating Type: No                                  | t Applicable Fittings: Not Applicabl | e    |
|                       | Lever Type: Not Ap                                  | plicable                             |      |
|                       |                                                     |                                      |      |
| Basins:               | Tap Hole: One Tapl                                  |                                      |      |
|                       | Template: Not Requ                                  |                                      |      |
|                       | Overflow Inc: Yes                                   | Overflow Cover: Yes                  |      |
|                       | Inner Bowl Depth (mm): 125mm                        |                                      |      |