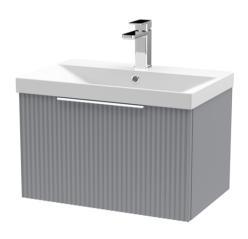

## ROXOR

Sales Code: DFF294D Description: 600 W/H Single Drawer Vanity & Basin 3

## **Packaging Details**

Barcode: 5056462677750

Sales Code: FLU294 Description: 600 W/H Single Drawer Unit

Yes

Yes

Modern

D-Shape

Yes, Supplied