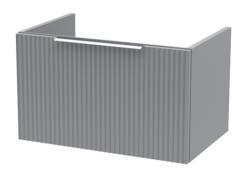

## **Packaging Details**

Barcode: 5056462677750

Sales Code: FLU294 Description: 600 W/H Single Drawer Unit

Yes

Yes

Modern

D-Shape

Yes, Supplied