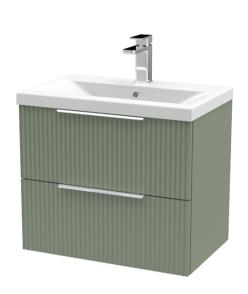

## TECHNICAL DATA SHEET

## ROXOR

Sales Code: DFF893A Description: 600 W/H 2-Drawer Vanity & Basin 1





## **Packaging Details**

Barcode: 5056462678290

Sales Code: FLU893 Description: 600 W/H 2-Drawer Unit





| <b>Product Dimensions</b>   |                               |
|-----------------------------|-------------------------------|
| Height (mm):                | 500                           |
| Width (mm):                 | 600                           |
| Depth (mm):                 | 383                           |
| Nett Weight (kg):           | 22.5                          |
| <b>Packaging Dimensions</b> |                               |
| Height (mm):                | 520                           |
| Width (mm):                 | 620                           |
| Depth (mm):                 | 405                           |
| Gross Weight (kg):          | 23