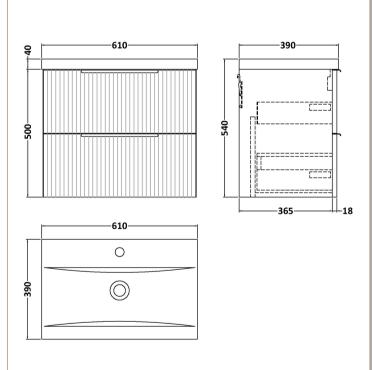

## **Packaging Details**

Barcode: 5056462678290

Sales Code: FLU893 Description: 600 W/H 2-Drawer Unit

| <b>Product Dimensions</b>   |                               |
|-----------------------------|-------------------------------|
| Height (mm):                | 500                           |
| Width (mm):                 | 600                           |
| Depth (mm):                 | 383                           |
| Nett Weight (kg):           | 22.5                          |
| <b>Packaging Dimensions</b> |                               |
| Height (mm):                | 520                           |
| Width (mm):                 | 620                           |
| Depth (mm):                 | 405                           |
| Gross Weight (kg):          | 23                            |
| Packaging Data              |                               |
| Box Colour:                 | Brown Cardboard Box - Printed |
| Box Qty:                    | 0                             |
| Label Size:                 | 0 x 0                         |
| Label Colour:               | Not Applicable                |
| Label Qty:                  | 0                             |
| Outer Box Dimensions (If    | Applicable)                   |
| Height (mm):                | **                            |
| Width (mm):                 |                               |
| Depth (mm):                 |                               |
| Gross Weight (kg):          |                               |
| Barcode:                    | 5056462654737                 |
| Product Details             |                               |
| Country of Origin:          | China                         |
| Fitting Instruction:        | No                            |
| CE Certification:           |                               |
| FSC Certified Materials:    | Yes                           |
| Colour:                     | Satin Green                   |
| Construction Method:        | Cam & Wood Dowel              |
| Construction Type:          | Rigid                         |
| Cabinet Finish:             | MFC Painted Gloss             |
| Fascia Finish:              | Mdf Painted Gloss             |
| Cabinet Thickness (mm):     | 16                            |
| Fascia Thickness (mm):      | 18                            |
| Drawer Included:            | Yes                           |
| Drawer Type:                | 80mm High Metal Softclose     |
| No of Shelves:              | 0                             |
| Hinge Type:                 | Not Applicable                |
| Hinge Included:             | No                            |
| Adjustable Legs:            | No, Not Required              |
| Fixings Included:           | Yes                           |
| Handle Style:               | Modern                        |
| Waste Shroud:               | Yes                           |
| Handle Included:            | Yes, Supplied                 |
| Handle Type:                | D-Shape                       |
|                             |                               |

Sales Code: NVM013 Description: 600 Mid-Edged Basin 1 Th

| Product Dime        | nsions                                                                                                 |  |
|---------------------|--------------------------------------------------------------------------------------------------------|--|
| Height (mm):        | 180                                                                                                    |  |
| Width (mm):         | 610                                                                                                    |  |
| Depth (mm):         | 390                                                                                                    |  |
| Nett Weight (kg):   | : 11                                                                                                   |  |
| Packaging Din       | nensions                                                                                               |  |
| Height (mm):        | 200                                                                                                    |  |
| Width (mm):         | 410                                                                                                    |  |
| Depth (mm):         | 630                                                                                                    |  |
| Gross Weight (kg    | 11                                                                                                     |  |
| Packaging Dat       | a                                                                                                      |  |
| Box Colour:         | Brown Cardboard Box - Printed                                                                          |  |
| Box Qty:            | 1                                                                                                      |  |
| Label Size:         | 100 x 50                                                                                               |  |
| Label Colour:       | White Label                                                                                            |  |
| Label Qty:          | 2                                                                                                      |  |
| Outer Box Din       | nensions (If Applicable)                                                                               |  |
| Height (mm):        |                                                                                                        |  |
| Width (mm):         |                                                                                                        |  |
| Depth (mm):         |                                                                                                        |  |
| Gross Weight (kg    | t):                                                                                                    |  |
| Barcode:            | 5055369043415                                                                                          |  |
| Product Detail      | ls                                                                                                     |  |
| Country of Origin   | n: China                                                                                               |  |
| Fitting Instruction | n: No                                                                                                  |  |
| Certification:      | CE: No WRAS: N/A WRAS No: N/A                                                                          |  |
| Product Material:   | Vitreous China                                                                                         |  |
| Fixing Supplied:    | No                                                                                                     |  |
| Pans/Bidets:        | Trap Style: Not Applicable Includes Seat: Not Applicable                                               |  |
| Seats:              | Seat Type: Not Applicable Material: Not Applicable                                                     |  |
| Seats:              | Seat Type: Not Applicable Material: Not Applicable Function: Not Applicable Hinge Type: Not Applicable |  |
|                     | Hinge Material: Not Applicable  Hinge Material: Not Applicable                                         |  |
|                     | Tringe Material. Not Applicable                                                                        |  |
| Cisterns:           | Operating Type: Not Applicable Fittings: Not Applicable                                                |  |
|                     | Lever Type: Not Applicable                                                                             |  |
|                     |                                                                                                        |  |
| Basins:             | Tap Hole: One Taphole Chain Stay Hole: No                                                              |  |
|                     | Template: Not Required Waste Type Req: Slotted                                                         |  |
|                     | Overflow Inc: Yes Overflow Cover: Yes                                                                  |  |
|                     | Inner Bowl Depth (mm): 125mm                                                                           |  |