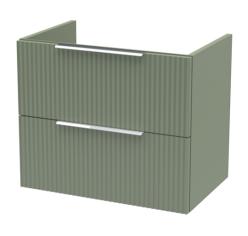

## **Packaging Details**

Barcode: 5056462678290

Sales Code: FLU893 Description: 600 W/H 2-Drawer Unit

| <b>Product Dimensions</b>   |                               |
|-----------------------------|-------------------------------|
| Height (mm):                | 500                           |
| Width (mm):                 | 600                           |
| Depth (mm):                 | 383                           |
| Nett Weight (kg):           | 22.5                          |
| <b>Packaging Dimensions</b> |                               |
| Height (mm):                | 520                           |
| Width (mm):                 | 620                           |
| Depth (mm):                 | 405                           |
| Gross Weight (kg):          | 23                            |
| Packaging Data              |                               |
| Box Colour:                 | Brown Cardboard Box - Printed |
| Box Qty:                    | 0                             |
| Label Size:                 | 0 x 0                         |
| Label Colour:               | Not Applicable                |
| Label Qty:                  | 0                             |
| Outer Box Dimensions (If    | Applicable)                   |
| Height (mm):                | **                            |
| Width (mm):                 |                               |
| Depth (mm):                 |                               |
| Gross Weight (kg):          |                               |
| Barcode:                    | 5056462654737                 |
| Product Details             |                               |
| Country of Origin:          | China                         |
| Fitting Instruction:        | No                            |
| CE Certification:           |                               |
| FSC Certified Materials:    | Yes                           |
| Colour:                     | Satin Green                   |
| Construction Method:        | Cam & Wood Dowel              |
| Construction Type:          | Rigid                         |
| Cabinet Finish:             | MFC Painted Gloss             |
| Fascia Finish:              | Mdf Painted Gloss             |
| Cabinet Thickness (mm):     | 16                            |
| Fascia Thickness (mm):      | 18                            |
| Drawer Included:            | Yes                           |
| Drawer Type:                | 80mm High Metal Softclose     |
| No of Shelves:              | 0                             |
| Hinge Type:                 | Not Applicable                |
| Hinge Included:             | No                            |
| Adjustable Legs:            | No, Not Required              |
| Fixings Included:           | Yes                           |
| Handle Style:               | Modern                        |
| Waste Shroud:               | Yes                           |
| Handle Included:            | Yes, Supplied                 |
| Handle Type:                | D-Shape                       |
|                             |                               |