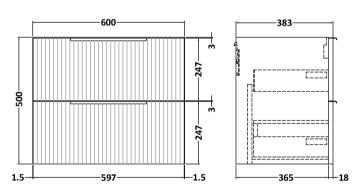

## **Packaging Details**

Barcode: 5056462678290

Sales Code: FLU893 Description: 600 W/H 2-Drawer Unit

| <b>Product Dimensions</b>   |                               |
|-----------------------------|-------------------------------|
| Height (mm):                | 500                           |
| Width (mm):                 | 600                           |
| Depth (mm):                 | 383                           |
| Nett Weight (kg):           | 22.5                          |
| <b>Packaging Dimensions</b> |                               |
| Height (mm):                | 520                           |
| Width (mm):                 | 620                           |
| Depth (mm):                 | 405                           |
| Gross Weight (kg):          | 23                            |
| Packaging Data              |                               |
| Box Colour:                 | Brown Cardboard Box - Printed |
| Box Qty:                    | 0                             |
| Label Size:                 | 0 x 0                         |
| Label Colour:               | Not Applicable                |
| Label Qty:                  | 0                             |
| Outer Box Dimensions (If    | Applicable)                   |
| Height (mm):                | **                            |
| Width (mm):                 |                               |
| Depth (mm):                 |                               |
| Gross Weight (kg):          |                               |
| Barcode:                    | 5056462654737                 |
| Product Details             |                               |
| Country of Origin:          | China                         |
| Fitting Instruction:        | No                            |
| CE Certification:           |                               |
| FSC Certified Materials:    | Yes                           |
| Colour:                     | Satin Green                   |
| Construction Method:        | Cam & Wood Dowel              |
| Construction Type:          | Rigid                         |
| Cabinet Finish:             | MFC Painted Gloss             |
| Fascia Finish:              | Mdf Painted Gloss             |
| Cabinet Thickness (mm):     | 16                            |
| Fascia Thickness (mm):      | 18                            |
| Drawer Included:            | Yes                           |
| Drawer Type:                | 80mm High Metal Softclose     |
| No of Shelves:              | 0                             |
| Hinge Type:                 | Not Applicable                |
| Hinge Included:             | No                            |
| Adjustable Legs:            | No, Not Required              |
| Fixings Included:           | Yes                           |
| Handle Style:               | Modern                        |
| Waste Shroud:               | Yes                           |
| Handle Included:            | Yes, Supplied                 |
| Handle Type:                | D-Shape                       |
|                             |                               |