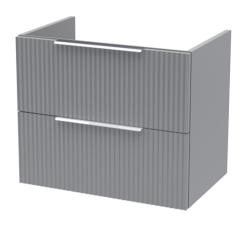

## **Packaging Details**

Barcode: 5056462678085

Sales Code: FLU293 Description: 600 W/H 2-Drawer Unit

| <b>Product Dimensions</b> |                                       |
|---------------------------|---------------------------------------|
| Height (mm):              | 500                                   |
| Width (mm):               | 600                                   |
| Depth (mm):               | 383                                   |
| Nett Weight (kg):         | 22.5                                  |
| Packaging Dimensions      |                                       |
| Height (mm):              | 520                                   |
| Width (mm):               | 620                                   |
| Depth (mm):               | 405                                   |
| Gross Weight (kg):        | 23                                    |
| Packaging Data            |                                       |
| Box Colour:               | Brown Cardboard Box - Printed         |
| Box Oty:                  | 0                                     |
| Label Size:               | 0 x 0                                 |
| Label Colour:             | Not Applicable                        |
| Label Qty:                | 0                                     |
| Outer Box Dimensions (If  | Applicable)                           |
| Height (mm):              | , , , , , , , , , , , , , , , , , , , |
| Width (mm):               |                                       |
| Depth (mm):               |                                       |
| Gross Weight (kg):        |                                       |
| Barcode:                  | 5056462654713                         |
| Product Details           |                                       |
| Country of Origin:        | China                                 |
| Fitting Instruction:      | No                                    |
| CE Certification:         |                                       |
| FSC Certified Materials:  | Yes                                   |
| Colour:                   | Satin Grey                            |
| Construction Method:      | Cam & Wood Dowel                      |
| Construction Type:        | Rigid                                 |
| Cabinet Finish:           | MFC Painted Gloss                     |
| Fascia Finish:            | Mdf Painted Gloss                     |
| Cabinet Thickness (mm):   | 16                                    |
| Fascia Thickness (mm):    | 18                                    |
| Drawer Included:          | Yes                                   |
| Drawer Type:              | 80mm High Metal Softclose             |
| No of Shelves:            | 0                                     |
| Hinge Type:               | Not Applicable                        |
| Hinge Included:           | No                                    |
| Adjustable Legs:          | No, Not Required                      |
| Fixings Included:         | Yes                                   |
| Handle Style:             | Modern                                |
| Waste Shroud:             | Yes                                   |
| Handle Included:          | Yes, Supplied                         |
| Handle Type:              | D-Shape                               |
|                           |                                       |