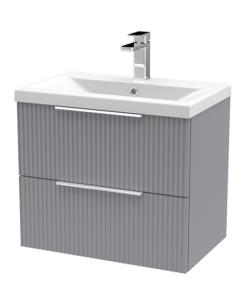

## TECHNICAL DATA SHEET

## ROXOR

Sales Code: DFF293A Description: 600 W/H 2-Drawer Vanity & Basin 1





## **Packaging Details**

Barcode: 5056462678085

Sales Code: FLU293 Description: 600 W/H 2-Drawer Unit





| <b>Product Dimensions</b> |                                       |
|---------------------------|---------------------------------------|
| Height (mm):              | 500                                   |
| Width (mm):               | 600                                   |
| Depth (mm):               | 383                                   |
| Nett Weight (kg):         | 22.5                                  |
| Packaging Dimensions      |                                       |
| Height (mm):              | 520                                   |
| Width (mm):               | 620                                   |
| Depth (mm):               | 405