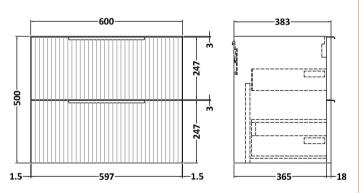

## **Packaging Details**

Barcode: 5056462678085

Sales Code: FLU293 Description: 600 W/H 2-Drawer Unit

| <b>Product Dimensions</b> |                                       |
|---------------------------|---------------------------------------|
| Height (mm):              | 500                                   |
| Width (mm):               | 600                                   |
| Depth (mm):               | 383                                   |
| Nett Weight (kg):         | 22.5                                  |
| Packaging Dimensions      |                                       |
| Height (mm):              | 520                                   |
| Width (mm):               | 620                                   |
| Depth (mm):               | 405                                   |
| Gross Weight (kg):        | 23                                    |
| Packaging Data            |                                       |
| Box Colour:               | Brown Cardboard Box - Printed         |
| Box Oty:                  | 0                                     |
| Label Size:               | 0 x 0                                 |
| Label Colour:             | Not Applicable                        |
| Label Qty:                | 0                                     |
| Outer Box Dimensions (If  | Applicable)                           |
| Height (mm):              | , , , , , , , , , , , , , , , , , , , |
| Width (mm):               |                                       |
| Depth (mm):               |                                       |
| Gross Weight (kg):        |                                       |
| Barcode:                  | 5056462654713                         |
| Product Details           |                                       |
| Country of Origin:        | China                                 |
| Fitting Instruction:      | No                                    |
| CE Certification:         |                                       |
| FSC Certified Materials:  | Yes                                   |
| Colour:                   | Satin Grey                            |
| Construction Method:      | Cam & Wood Dowel                      |
| Construction Type:        | Rigid                                 |
| Cabinet Finish:           | MFC Painted Gloss                     |
| Fascia Finish:            | Mdf Painted Gloss                     |
| Cabinet Thickness (mm):   | 16                                    |
| Fascia Thickness (mm):    | 18                                    |
| Drawer Included:          | Yes                                   |
| Drawer Type:              | 80mm High Metal Softclose             |
| No of Shelves:            | 0                                     |
| Hinge Type:               | Not Applicable                        |
| Hinge Included:           | No                                    |
| Adjustable Legs:          | No, Not Required                      |
| Fixings Included:         | Yes                                   |
| Handle Style:             | Modern                                |
| Waste Shroud:             | Yes                                   |
| Handle Included:          | Yes, Supplied                         |
| Handle Type:              | D-Shape                               |
|                           |                                       |