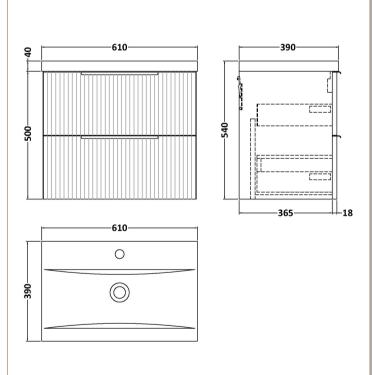

## **Packaging Details**

Barcode: 5056462678085

Sales Code: FLU293 Description: 600 W/H 2-Drawer Unit

| <b>Product Dimensions</b> |                                       |
|---------------------------|---------------------------------------|
| Height (mm):              | 500                                   |
| Width (mm):               | 600                                   |
| Depth (mm):               | 383                                   |
| Nett Weight (kg):         | 22.5                                  |
| Packaging Dimensions      |                                       |
| Height (mm):              | 520                                   |
| Width (mm):               | 620                                   |
| Depth (mm):               | 405                                   |
| Gross Weight (kg):        | 23                                    |
| Packaging Data            |                                       |
| Box Colour:               | Brown Cardboard Box - Printed         |
| Box Oty:                  | 0                                     |
| Label Size:               | 0 x 0                                 |
| Label Colour:             | Not Applicable                        |
| Label Qty:                | 0                                     |
| Outer Box Dimensions (If  | Applicable)                           |
| Height (mm):              | , , , , , , , , , , , , , , , , , , , |
| Width (mm):               |                                       |
| Depth (mm):               |                                       |
| Gross Weight (kg):        |                                       |
| Barcode:                  | 5056462654713                         |
| Product Details           |                                       |
| Country of Origin:        | China                                 |
| Fitting Instruction:      | No                                    |
| CE Certification:         |                                       |
| FSC Certified Materials:  | Yes                                   |
| Colour:                   | Satin Grey                            |
| Construction Method:      | Cam & Wood Dowel                      |
| Construction Type:        | Rigid                                 |
| Cabinet Finish:           | MFC Painted Gloss                     |
| Fascia Finish:            | Mdf Painted Gloss                     |
| Cabinet Thickness (mm):   | 16                                    |
| Fascia Thickness (mm):    | 18                                    |
| Drawer Included:          | Yes                                   |
| Drawer Type:              | 80mm High Metal Softclose             |
| No of Shelves:            | 0                                     |
| Hinge Type:               | Not Applicable                        |
| Hinge Included:           | No                                    |
| Adjustable Legs:          | No, Not Required                      |
| Fixings Included:         | Yes                                   |
| Handle Style:             | Modern                                |
| Waste Shroud:             | Yes                                   |
| Handle Included:          | Yes, Supplied                         |
| Handle Type:              | D-Shape                               |
|                           |                                       |

Sales Code: NVM013 Description: 600 Mid-Edged Basin 1 Th

| Product Dime        | nsions                                                                                                 |  |
|---------------------|--------------------------------------------------------------------------------------------------------|--|
| Height (mm):        | 180                                                                                                    |  |
| Width (mm):         | 610                                                                                                    |  |
| Depth (mm):         | 390                                                                                                    |  |
| Nett Weight (kg):   | : 11                                                                                                   |  |
| Packaging Din       | nensions                                                                                               |  |
| Height (mm):        | 200                                                                                                    |  |
| Width (mm):         | 410                                                                                                    |  |
| Depth (mm):         | 630                                                                                                    |  |
| Gross Weight (kg    | 11                                                                                                     |  |
| Packaging Dat       | a                                                                                                      |  |
| Box Colour:         | Brown Cardboard Box - Printed                                                                          |  |
| Box Qty:            | 1                                                                                                      |  |
| Label Size:         | 100 x 50                                                                                               |  |
| Label Colour:       | White Label                                                                                            |  |
| Label Qty:          | 2                                                                                                      |  |
| Outer Box Din       | nensions (If Applicable)                                                                               |  |
| Height (mm):        |                                                                                                        |  |
| Width (mm):         |                                                                                                        |  |
| Depth (mm):         |                                                                                                        |  |
| Gross Weight (kg    | t):                                                                                                    |  |
| Barcode:            | 5055369043415                                                                                          |  |
| Product Detail      | ls                                                                                                     |  |
| Country of Origin   | n: China                                                                                               |  |
| Fitting Instruction | n: No                                                                                                  |  |
| Certification:      | CE: No WRAS: N/A WRAS No: N/A                                                                          |  |
| Product Material:   | Vitreous China                                                                                         |  |
| Fixing Supplied:    | No                                                                                                     |  |
| Pans/Bidets:        | Trap Style: Not Applicable Includes Seat: Not Applicable                                               |  |
| Seats:              | Seat Type: Not Applicable Material: Not Applicable                                                     |  |
| Seats:              | Seat Type: Not Applicable Material: Not Applicable Function: Not Applicable Hinge Type: Not Applicable |  |
|                     | Hinge Material: Not Applicable  Hinge Material: Not Applicable                                         |  |
|                     | Tringe Material. Not Applicable                                                                        |  |
| Cisterns:           | Operating Type: Not Applicable Fittings: Not Applicable                                                |  |
|                     | Lever Type: Not Applicable                                                                             |  |
|                     |                                                                                                        |  |
| Basins:             | Tap Hole: One Taphole Chain Stay Hole: No                                                              |  |
|                     | Template: Not Required Waste Type Req: Slotted                                                         |  |
|                     | Overflow Inc: Yes Overflow Cover: Yes                                                                  |  |
|                     | Inner Bowl Depth (mm): 125mm                                                                           |  |