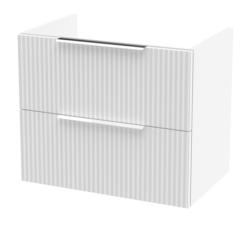

## **Packaging Details**

Barcode: 5056462678016

Sales Code: FLU193 Description: 600 W/H 2-Drawer Unit

| <b>Product Dimensions</b>  |                               |
|----------------------------|-------------------------------|
| Height (mm):               | 500                           |
| Width (mm):                | 600                           |
| Depth (mm):                | 383                           |
| Nett Weight (kg):          | 22.5                          |
| Packaging Dimensions       |                               |
| Height (mm):               | 520                           |
| Width (mm):                | 620                           |
| Depth (mm):                | 405                           |
| Gross Weight (kg):         | 23                            |
| Packaging Data             |                               |
| Box Colour:                | Brown Cardboard Box - Printed |
| Box Qty:                   | 0                             |
| Label Size:                | 0 x 0                         |
| Label Colour:              | Not Applicable                |
| Label Qty:                 | 0                             |
| Outer Box Dimensions (If A | Applicable)                   |
| Height (mm):               |                               |
| Width (mm):                |                               |
| Depth (mm):                |                               |
| Gross Weight (kg):         |                               |
| Barcode:                   | 5056462654706                 |
| Product Details            |                               |
| Country of Origin:         | China                         |
| Fitting Instruction:       | No                            |
| CE Certification:          |                               |
| FSC Certified Materials:   | Yes                           |
| Colour:                    | Satin White                   |
| Construction Method:       | Cam & Wood Dowel              |
| Construction Type:         | Rigid                         |
| Cabinet Finish:            | MFC Painted Gloss             |
| Fascia Finish:             | Mdf Painted Gloss             |
| Cabinet Thickness (mm):    | 16                            |
| Fascia Thickness (mm):     | 18                            |
| Drawer Included:           | Yes                           |
| Drawer Type:               | 80mm High Metal Softclose     |
| No of Shelves:             | 0                             |
| Hinge Type:                | Not Applicable                |
| Hinge Included:            | No                            |
| Adjustable Legs:           | No, Not Required              |
| Fixings Included:          | Yes                           |
| Handle Style:              | Modern                        |
| Waste Shroud:              | Yes                           |
| Handle Included:           | Yes, Supplied                 |
| Handle Type:               | D-Shape                       |
|                            |                               |