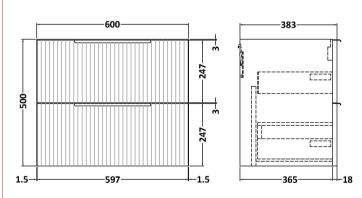

## **Packaging Details**

Barcode: 5056462678016

Sales Code: FLU193 Description: 600 W/H 2-Drawer Unit

| <b>Product Dimensions</b>  |                               |
|----------------------------|-------------------------------|
| Height (mm):               | 500                           |
| Width (mm):                | 600                           |
| Depth (mm):                | 383                           |
| Nett Weight (kg):          | 22.5                          |
| Packaging Dimensions       |                               |
| Height (mm):               | 520                           |
| Width (mm):                | 620                           |
| Depth (mm):                | 405                           |
| Gross Weight (kg):         | 23                            |
| Packaging Data             |                               |
| Box Colour:                | Brown Cardboard Box - Printed |
| Box Qty:                   | 0                             |
| Label Size:                | 0 x 0                         |
| Label Colour:              | Not Applicable                |
| Label Qty:                 | 0                             |
| Outer Box Dimensions (If A | Applicable)                   |
| Height (mm):               |                               |
| Width (mm):                |                               |
| Depth (mm):                |                               |
| Gross Weight (kg):         |                               |
| Barcode:                   | 5056462654706                 |
| Product Details            |                               |
| Country of Origin:         | China                         |
| Fitting Instruction:       | No                            |
| CE Certification:          |                               |
| FSC Certified Materials:   | Yes                           |
| Colour:                    | Satin White                   |
| Construction Method:       | Cam & Wood Dowel              |
| Construction Type:         | Rigid                         |
| Cabinet Finish:            | MFC Painted Gloss             |
| Fascia Finish:             | Mdf Painted Gloss             |
| Cabinet Thickness (mm):    | 16                            |
| Fascia Thickness (mm):     | 18                            |
| Drawer Included:           | Yes                           |
| Drawer Type:               | 80mm High Metal Softclose     |
| No of Shelves:             | 0                             |
| Hinge Type:                | Not Applicable                |
| Hinge Included:            | No                            |
| Adjustable Legs:           | No, Not Required              |
| Fixings Included:          | Yes                           |
| Handle Style:              | Modern                        |
| Waste Shroud:              | Yes                           |
| Handle Included:           | Yes, Supplied                 |
| Handle Type:               | D-Shape                       |
|                            |                               |