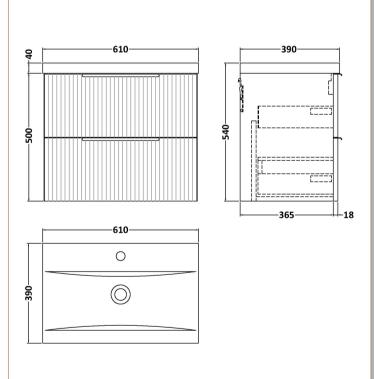

## **Packaging Details**

Barcode: 5056462678016

Sales Code: FLU193 Description: 600 W/H 2-Drawer Unit

| <b>Product Dimensions</b>  |                               |
|----------------------------|-------------------------------|
| Height (mm):               | 500                           |
| Width (mm):                | 600                           |
| Depth (mm):                | 383                           |
| Nett Weight (kg):          | 22.5                          |
| Packaging Dimensions       |                               |
| Height (mm):               | 520                           |
| Width (mm):                | 620                           |
| Depth (mm):                | 405                           |
| Gross Weight (kg):         | 23                            |
| Packaging Data             |                               |
| Box Colour:                | Brown Cardboard Box - Printed |
| Box Qty:                   | 0                             |
| Label Size:                | 0 x 0                         |
| Label Colour:              | Not Applicable                |
| Label Qty:                 | 0                             |
| Outer Box Dimensions (If A | Applicable)                   |
| Height (mm):               |                               |
| Width (mm):                |                               |
| Depth (mm):                |                               |
| Gross Weight (kg):         |                               |
| Barcode:                   | 5056462654706                 |
| Product Details            |                               |
| Country of Origin:         | China                         |
| Fitting Instruction:       | No                            |
| CE Certification:          |                               |
| FSC Certified Materials:   | Yes                           |
| Colour:                    | Satin White                   |
| Construction Method:       | Cam & Wood Dowel              |
| Construction Type:         | Rigid                         |
| Cabinet Finish:            | MFC Painted Gloss             |
| Fascia Finish:             | Mdf Painted Gloss             |
| Cabinet Thickness (mm):    | 16                            |
| Fascia Thickness (mm):     | 18                            |
| Drawer Included:           | Yes                           |
| Drawer Type:               | 80mm High Metal Softclose     |
| No of Shelves:             | 0                             |
| Hinge Type:                | Not Applicable                |
| Hinge Included:            | No                            |
| Adjustable Legs:           | No, Not Required              |
| Fixings Included:          | Yes                           |
| Handle Style:              | Modern                        |
| Waste Shroud:              | Yes                           |
| Handle Included:           | Yes, Supplied                 |
| Handle Type:               | D-Shape                       |
|                            |                               |

Sales Code: NVM013 Description: 600 Mid-Edged Basin 1 Th

| Product Dime        | nsions                                                                                                 |  |
|---------------------|--------------------------------------------------------------------------------------------------------|--|
| Height (mm):        | 180                                                                                                    |  |
| Width (mm):         | 610                                                                                                    |  |
| Depth (mm):         | 390                                                                                                    |  |
| Nett Weight (kg):   | : 11                                                                                                   |  |
| Packaging Din       | nensions                                                                                               |  |
| Height (mm):        | 200                                                                                                    |  |
| Width (mm):         | 410                                                                                                    |  |
| Depth (mm):         | 630                                                                                                    |  |
| Gross Weight (kg    | 11                                                                                                     |  |
| Packaging Dat       | a                                                                                                      |  |
| Box Colour:         | Brown Cardboard Box - Printed                                                                          |  |
| Box Qty:            | 1                                                                                                      |  |
| Label Size:         | 100 x 50                                                                                               |  |
| Label Colour:       | White Label                                                                                            |  |
| Label Qty:          | 2                                                                                                      |  |
| Outer Box Din       | nensions (If Applicable)                                                                               |  |
| Height (mm):        |                                                                                                        |  |
| Width (mm):         |                                                                                                        |  |
| Depth (mm):         |                                                                                                        |  |
| Gross Weight (kg    | t):                                                                                                    |  |
| Barcode:            | 5055369043415                                                                                          |  |
| Product Detail      | ls                                                                                                     |  |
| Country of Origin   | n: China                                                                                               |  |
| Fitting Instruction | n: No                                                                                                  |  |
| Certification:      | CE: No WRAS: N/A WRAS No: N/A                                                                          |  |
| Product Material:   | Vitreous China                                                                                         |  |
| Fixing Supplied:    | No                                                                                                     |  |
| Pans/Bidets:        | Trap Style: Not Applicable Includes Seat: Not Applicable                                               |  |
| Seats:              | Seat Type: Not Applicable Material: Not Applicable                                                     |  |
| Seats:              | Seat Type: Not Applicable Material: Not Applicable Function: Not Applicable Hinge Type: Not Applicable |  |
|                     | Hinge Material: Not Applicable  Hinge Material: Not Applicable                                         |  |
|                     | Tringe Material. Not Applicable                                                                        |  |
| Cisterns:           | Operating Type: Not Applicable Fittings: Not Applicable                                                |  |
|                     | Lever Type: Not Applicable                                                                             |  |
|                     |                                                                                                        |  |
| Basins:             | Tap Hole: One Taphole Chain Stay Hole: No                                                              |  |
|                     | Template: Not Required Waste Type Req: Slotted                                                         |  |
|                     | Overflow Inc: Yes Overflow Cover: Yes                                                                  |  |
|                     | Inner Bowl Depth (mm): 125mm                                                                           |  |