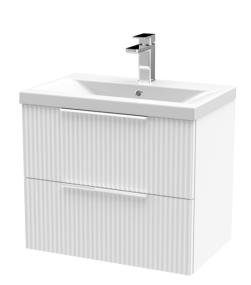

## ROXOR

Sales Code: DFF193A Description: 600 W/H 2-Drawer Vanity & Basin 1

## **Packaging Details**

Barcode: 5056462678016

Sales Code: FLU193 Description: 600 W/H 2-Drawer Unit

| <b>Product Dimensions</b>  |                               |
|----------------------------|-------------------------------|
| Height (mm):               | 500                           |
| Width (mm):                | 600                           |
| Depth (mm):                | 383                           |
| Nett Weight (kg):          | 22.5                          |
| Packaging Dimensions       |                               |
| Height (mm):               | 520                           |
| Width (mm):                | 620                           |
| Depth (mm):                | 405                           |
| Gross Weight (kg):         | 23                            |
| Packaging Data             |                               |
| Box Colour:                | Brown Cardboard Box - Printed |
| Box Qty:                   | 0                             |
| Label Size:                | 0 x 0                         |
| Label Colour:              | Not Applicable                |
| Label Qty:                 | 0                             |
| Outer Box Dimensions (If A | Applicable)                   |
| Height (mm):               |                               |
| Width (mm):                |                               |
| Depth (mm):                |                               |
| Gross Weight (kg):         |                               |
| Barcode:                   | 5056462654706                 |
| Product Details            |                               |
| Country of Origin:         | China                         |
| Fitting Instruction:       | No                            |
| CE Certification:          |                               |
| FSC Certified Materials:   | Yes                           |
| Colour:                    | Satin White                   |
| Construction Method:       | Cam & Wood Dowel              |
| Construction Type:         | Rigid                         |
| Cabinet Finish:            | MFC Painted Gloss             |
| Fascia Finish:             | Mdf Painted Gloss             |
| Cabinet Thickness (mm):    | 16                            |
| Fascia Thickness (mm):     | 18                            |
| Drawer Included:           | Yes                           |
| Drawer Type:               | 80mm High Metal Softclose     |
| No of Shelves:             | 0                             |
| Hinge Type:                | Not Applicable                |
| Hinge Included:            | No                            |
| Adjustable Legs:           | No, Not Required              |
| Fixings Included:          | Yes                           |
| Handle Style:              | Modern                        |
| Waste Shroud:              | Yes                           |
| Handle Included:           | Yes, Supplied                 |
| Handle Type:               | D-Shape                       |
|                            |                               |