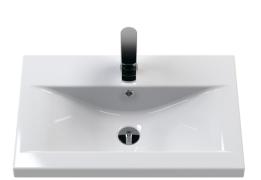

Sales Code: NVM013 Description: 600 Mid-Edged Basin 1 Th

| Product Dime        | nsions                                                                                                 |  |
|---------------------|--------------------------------------------------------------------------------------------------------|--|
| Height (mm):        | 180                                                                                                    |  |
| Width (mm):         | 610                                                                                                    |  |
| Depth (mm):         | 390                                                                                                    |  |
| Nett Weight (kg):   | : 11                                                                                                   |  |
| Packaging Din       | nensions                                                                                               |  |
| Height (mm):        | 200                                                                                                    |  |
| Width (mm):         | 410                                                                                                    |  |
| Depth (mm):         | 630                                                                                                    |  |
| Gross Weight (kg    | 11                                                                                                     |  |
| Packaging Dat       | a                                                                                                      |  |
| Box Colour:         | Brown Cardboard Box - Printed                                                                          |  |
| Box Qty:            | 1                                                                                                      |  |
| Label Size:         | 100 x 50                                                                                               |  |
| Label Colour:       | White Label                                                                                            |  |
| Label Qty:          | 2                                                                                                      |  |
| Outer Box Din       | nensions (If Applicable)                                                                               |  |
| Height (mm):        |                                                                                                        |  |
| Width (mm):         |                                                                                                        |  |
| Depth (mm):         |                                                                                                        |  |
| Gross Weight (kg    | t):                                                                                                    |  |
| Barcode:            | 5055369043415                                                                                          |  |
| Product Detail      | ls                                                                                                     |  |
| Country of Origin   | n: China                                                                                               |  |
| Fitting Instruction | n: No                                                                                                  |  |
| Certification:      | CE: No WRAS: N/A WRAS No: N/A                                                                          |  |
| Product Material:   | Vitreous China                                                                                         |  |
| Fixing Supplied:    | No                                                                                                     |  |
| Pans/Bidets:        | Trap Style: Not Applicable Includes Seat: Not Applicable                                               |  |
| Seats:              | Seat Type: Not Applicable Material: Not Applicable                                                     |  |
| Seats:              | Seat Type: Not Applicable Material: Not Applicable Function: Not Applicable Hinge Type: Not Applicable |  |
|                     | Hinge Material: Not Applicable  Hinge Material: Not Applicable                                         |  |
|                     | Tringe Material. Not Applicable                                                                        |  |
| Cisterns:           | Operating Type: Not Applicable Fittings: Not Applicable                                                |  |
|                     | Lever Type: Not Applicable                                                                             |  |
|                     |                                                                                                        |  |
| Basins:             | Tap Hole: One Taphole Chain Stay Hole: No                                                              |  |
|                     | Template: Not Required Waste Type Req: Slotted                                                         |  |
|                     | Overflow Inc: Yes Overflow Cover: Yes                                                                  |  |
|                     | Inner Bowl Depth (mm): 125mm                                                                           |  |