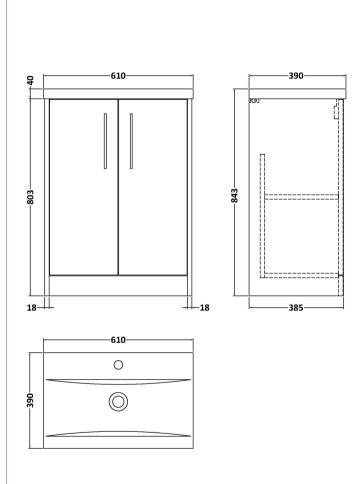

## **Packaging Details**

Barcode: 5056462671116

Sales Code: NPF1803 Description: 600 F/S 2-Door Unit (385 Deep)

Sales Code: NVM013 Description: 600 Mid-Edged Basin 1 Th

| Product Dime        | nsions                                                                                                 |
|---------------------|--------------------------------------------------------------------------------------------------------|
| Height (mm):        | 180                                                                                                    |
| Width (mm):         | 610                                                                                                    |
| Depth (mm):         | 390                                                                                                    |
| Nett Weight (kg):   | : 11                                                                                                   |
| Packaging Din       | nensions                                                                                               |
| Height (mm):        | 200                                                                                                    |
| Width (mm):         | 410                                                                                                    |
| Depth (mm):         | 630                                                                                                    |
| Gross Weight (kg    | 11                                                                                                     |
| Packaging Dat       | a                                                                                                      |
| Box Colour:         | Brown Cardboard Box - Printed                                                                          |
| Box Qty:            | 1                                                                                                      |
| Label Size:         | 100 x 50                                                                                               |
| Label Colour:       | White Label                                                                                            |
| Label Qty:          | 2                                                                                                      |
| Outer Box Din       | nensions (If Applicable)                                                                               |
| Height (mm):        |                                                                                                        |
| Width (mm):         |                                                                                                        |
| Depth (mm):         |                                                                                                        |
| Gross Weight (kg    | t):                                                                                                    |
| Barcode:            | 5055369043415                                                                                          |
| Product Detail      | ls                                                                                                     |
| Country of Origin   | n: China                                                                                               |
| Fitting Instruction | n: No                                                                                                  |
| Certification:      | CE: No WRAS: N/A WRAS No: N/A                                                                          |
| Product Material:   | Vitreous China                                                                                         |
| Fixing Supplied:    | No                                                                                                     |
| Pans/Bidets:        | Trap Style: Not Applicable Includes Seat: Not Applicable                                               |
| Seats:              | Seat Type: Not Applicable Material: Not Applicable                                                     |
| Seats.              | Seat Type: Not Applicable Material: Not Applicable Function: Not Applicable Hinge Type: Not Applicable |
|                     | Hinge Material: Not Applicable  Hinge Material: Not Applicable                                         |
|                     | Tringe Material. Not Applicable                                                                        |
| Cisterns:           | Operating Type: Not Applicable Fittings: Not Applicable                                                |
|                     | Lever Type: Not Applicable                                                                             |
|                     |                                                                                                        |
| Basins:             | Tap Hole: One Taphole Chain Stay Hole: No                                                              |
|                     | Template: Not Required Waste Type Req: Slotted                                                         |
|                     | Overflow Inc: Yes Overflow Cover: Yes                                                                  |
|                     | Inner Bowl Depth (mm): 125mm                                                                           |