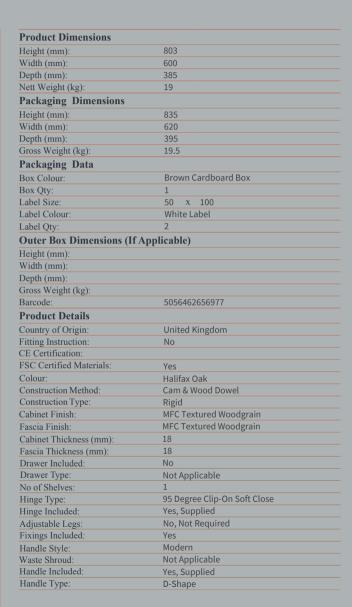

## **Packaging Details**

Barcode: 5056462671116

Sales Code: NPF1803 Description: 600 F/S 2-Door Unit (385 Deep)

Sales Code: NVM013 Description: 600 Mid-Edged Basin 1 Th

| Product Dime        | nsions                                                                                                 |
|---------------------|--------------------------------------------------------------------------------------------------------|
| Height (mm):        | 180                                                                                                    |
| Width (mm):         | 610                                                                                                    |
| Depth (mm):         | 390                                                                                                    |
| Nett Weight (kg):   | : 11                                                                                                   |
| Packaging Din       | nensions                                                                                               |
| Height (mm):        | 200                                                                                                    |
| Width (mm):         | 410                                                                                                    |
| Depth (mm):         | 630                                                                                                    |
| Gross Weight (kg    | 11                                                                                                     |
| Packaging Dat       | a                                                                                                      |
| Box Colour:         | Brown Cardboard Box - Printed                                                                          |
| Box Qty:            | 1                                                                                                      |
| Label Size:         | 100 x 50                                                                                               |
| Label Colour:       | White Label                                                                                            |
| Label Qty:          | 2                                                                                                      |
| Outer Box Din       | nensions (If Applicable)                                                                               |
| Height (mm):        |                                                                                                        |
| Width (mm):         |                                                                                                        |
| Depth (mm):         |                                                                                                        |
| Gross Weight (kg    | t):                                                                                                    |
| Barcode:            | 5055369043415                                                                                          |
| Product Detail      | ls                                                                                                     |
| Country of Origin   | n: China                                                                                               |
| Fitting Instruction | n: No                                                                                                  |
| Certification:      | CE: No WRAS: N/A WRAS No: N/A                                                                          |
| Product Material:   | Vitreous China                                                                                         |
| Fixing Supplied:    | No                                                                                                     |
| Pans/Bidets:        | Trap Style: Not Applicable Includes Seat: Not Applicable                                               |
| Seats:              | Seat Type: Not Applicable Material: Not Applicable                                                     |
| Seats.              | Seat Type: Not Applicable Material: Not Applicable Function: Not Applicable Hinge Type: Not Applicable |
|                     | Hinge Material: Not Applicable  Hinge Material: Not Applicable                                         |
|                     | Tringe Material. Not Applicable                                                                        |
| Cisterns:           | Operating Type: Not Applicable Fittings: Not Applicable                                                |
|                     | Lever Type: Not Applicable                                                                             |
|                     |                                                                                                        |
| Basins:             | Tap Hole: One Taphole Chain Stay Hole: No                                                              |
|                     | Template: Not Required Waste Type Req: Slotted                                                         |
|                     | Overflow Inc: Yes Overflow Cover: Yes                                                                  |
|                     | Inner Bowl Depth (mm): 125mm                                                                           |