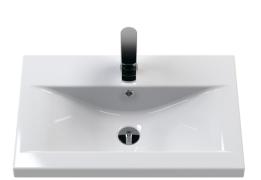

## **Packaging Details**

Barcode: 5056462671116

Sales Code: NPF1803 Description: 600 F/S 2-Door Unit (385 Deep)

Sales Code: NVM013 Description: 600 Mid-Edged Basin 1 Th

| Product Dime        | nsions                                                                                                 |
|---------------------|--------------------------------------------------------------------------------------------------------|
| Height (mm):        | 180                                                                                                    |
| Width (mm):         | 610                                                                                                    |
| Depth (mm):         | 390                                                                                                    |
| Nett Weight (kg):   | : 11                                                                                                   |
| Packaging Din       | nensions                                                                                               |
| Height (mm):        | 200                                                                                                    |
| Width (mm):         | 410                                                                                                    |
| Depth (mm):         | 630                                                                                                    |
| Gross Weight (kg    | 11                                                                                                     |
| Packaging Dat       | a                                                                                                      |
| Box Colour:         | Brown Cardboard Box - Printed                                                                          |
| Box Qty:            | 1                                                                                                      |
| Label Size:         | 100 x 50                                                                                               |
| Label Colour:       | White Label                                                                                            |
| Label Qty:          | 2                                                                                                      |
| Outer Box Din       | nensions (If Applicable)                                                                               |
| Height (mm):        |                                                                                                        |
| Width (mm):         |                                                                                                        |
| Depth (mm):         |                                                                                                        |
| Gross Weight (kg    | t):                                                                                                    |
| Barcode:            | 5055369043415                                                                                          |
| Product Detail      | ls                                                                                                     |
| Country of Origin   | n: China                                                                                               |
| Fitting Instruction | n: No                                                                                                  |
| Certification:      | CE: No WRAS: N/A WRAS No: N/A                                                                          |
| Product Material:   | Vitreous China                                                                                         |
| Fixing Supplied:    | No                                                                                                     |
| Pans/Bidets:        | Trap Style: Not Applicable Includes Seat: Not Applicable                                               |
| Seats:              | Seat Type: Not Applicable Material: Not Applicable                                                     |
| Seats.              | Seat Type: Not Applicable Material: Not Applicable Function: Not Applicable Hinge Type: Not Applicable |
|                     | Hinge Material: Not Applicable  Hinge Material: Not Applicable                                         |
|                     | Tringe Material. Not Applicable                                                                        |
| Cisterns:           | Operating Type: Not Applicable Fittings: Not Applicable                                                |
|                     | Lever Type: Not Applicable                                                                             |
|                     |                                                                                                        |
| Basins:             | Tap Hole: One Taphole Chain Stay Hole: No                                                              |
|                     | Template: Not Required Waste Type Req: Slotted                                                         |
|                     | Overflow Inc: Yes Overflow Cover: Yes                                                                  |
|                     | Inner Bowl Depth (mm): 125mm                                                                           |