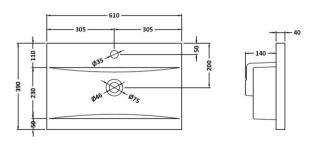

## **Packaging Details**

Barcode: 5056462671116

Sales Code: NPF1803 Description: 600 F/S 2-Door Unit (385 Deep)

Sales Code: NVM013 Description: 600 Mid-Edged Basin 1 Th

| Product Dime        | nsions                                                                                                 |
|---------------------|--------------------------------------------------------------------------------------------------------|
| Height (mm):        | 180                                                                                                    |
| Width (mm):         | 610                                                                                                    |
| Depth (mm):         | 390                                                                                                    |
| Nett Weight (kg):   | : 11                                                                                                   |
| Packaging Din       | nensions                                                                                               |
| Height (mm):        | 200                                                                                                    |
| Width (mm):         | 410                                                                                                    |
| Depth (mm):         | 630                                                                                                    |
| Gross Weight (kg    | 11                                                                                                     |
| Packaging Dat       | a                                                                                                      |
| Box Colour:         | Brown Cardboard Box - Printed                                                                          |
| Box Qty:            | 1                                                                                                      |
| Label Size:         | 100 x 50                                                                                               |
| Label Colour:       | White Label                                                                                            |
| Label Qty:          | 2                                                                                                      |
| Outer Box Din       | nensions (If Applicable)                                                                               |
| Height (mm):        |                                                                                                        |
| Width (mm):         |                                                                                                        |
| Depth (mm):         |                                                                                                        |
| Gross Weight (kg    | t):                                                                                                    |
| Barcode:            | 5055369043415                                                                                          |
| Product Detail      | ls                                                                                                     |
| Country of Origin   | n: China                                                                                               |
| Fitting Instruction | n: No                                                                                                  |
| Certification:      | CE: No WRAS: N/A WRAS No: N/A                                                                          |
| Product Material:   | Vitreous China                                                                                         |
| Fixing Supplied:    | No                                                                                                     |
| Pans/Bidets:        | Trap Style: Not Applicable Includes Seat: Not Applicable                                               |
| Seats:              | Seat Type: Not Applicable Material: Not Applicable                                                     |
| Seats.              | Seat Type: Not Applicable Material: Not Applicable Function: Not Applicable Hinge Type: Not Applicable |
|                     | Hinge Material: Not Applicable  Hinge Material: Not Applicable                                         |
|                     | Tringe Material. Not Applicable                                                                        |
| Cisterns:           | Operating Type: Not Applicable Fittings: Not Applicable                                                |
|                     | Lever Type: Not Applicable                                                                             |
|                     |                                                                                                        |
| Basins:             | Tap Hole: One Taphole Chain Stay Hole: No                                                              |
|                     | Template: Not Required Waste Type Req: Slotted                                                         |
|                     | Overflow Inc: Yes Overflow Cover: Yes                                                                  |
|                     | Inner Bowl Depth (mm): 125mm                                                                           |