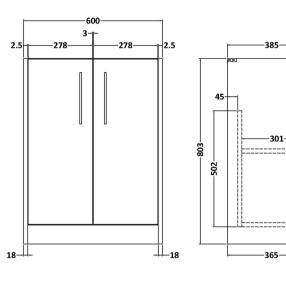

## **Packaging Details**

Barcode: 5056462671116

Sales Code: NPF1803 Description: 600 F/S 2-Door Unit (385 Deep)

Sales Code: NVM013 Description: 600 Mid-Edged Basin 1 Th

| Product Dime        | nsions                                                                                                 |
|---------------------|--------------------------------------------------------------------------------------------------------|
| Height (mm):        | 180                                                                                                    |
| Width (mm):         | 610                                                                                                    |
| Depth (mm):         | 390                                                                                                    |
| Nett Weight (kg):   | : 11                                                                                                   |
| Packaging Din       | nensions                                                                                               |
| Height (mm):        | 200                                                                                                    |
| Width (mm):         | 410                                                                                                    |
| Depth (mm):         | 630                                                                                                    |
| Gross Weight (kg    | 11                                                                                                     |
| Packaging Dat       | a                                                                                                      |
| Box Colour:         | Brown Cardboard Box - Printed                                                                          |
| Box Qty:            | 1                                                                                                      |
| Label Size:         | 100 x 50                                                                                               |
| Label Colour:       | White Label                                                                                            |
| Label Qty:          | 2                                                                                                      |
| Outer Box Din       | nensions (If Applicable)                                                                               |
| Height (mm):        |                                                                                                        |
| Width (mm):         |                                                                                                        |
| Depth (mm):         |                                                                                                        |
| Gross Weight (kg    | t):                                                                                                    |
| Barcode:            | 5055369043415                                                                                          |
| Product Detail      | ls                                                                                                     |
| Country of Origin   | n: China                                                                                               |
| Fitting Instruction | n: No                                                                                                  |
| Certification:      | CE: No WRAS: N/A WRAS No: N/A                                                                          |
| Product Material:   | Vitreous China                                                                                         |
| Fixing Supplied:    | No                                                                                                     |
| Pans/Bidets:        | Trap Style: Not Applicable Includes Seat: Not Applicable                                               |
| Seats:              | Seat Type: Not Applicable Material: Not Applicable                                                     |
| Seats.              | Seat Type: Not Applicable Material: Not Applicable Function: Not Applicable Hinge Type: Not Applicable |
|                     | Hinge Material: Not Applicable  Hinge Material: Not Applicable                                         |
|                     | Tringe Material. Not Applicable                                                                        |
| Cisterns:           | Operating Type: Not Applicable Fittings: Not Applicable                                                |
|                     | Lever Type: Not Applicable                                                                             |
|                     |                                                                                                        |
| Basins:             | Tap Hole: One Taphole Chain Stay Hole: No                                                              |
|                     | Template: Not Required Waste Type Req: Slotted                                                         |
|                     | Overflow Inc: Yes Overflow Cover: Yes                                                                  |
|                     | Inner Bowl Depth (mm): 125mm                                                                           |