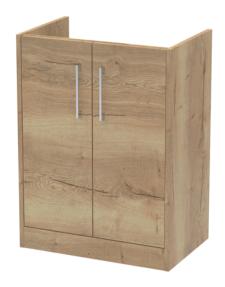

## **Packaging Details**

Barcode: 5056462671116

Sales Code: NPF1803 Description: 600 F/S 2-Door Unit (385 Deep)

Sales Code: NVM013 Description: 600 Mid-Edged Basin 1 Th

| Product Dime        | nsions                                                                                                 |
|---------------------|--------------------------------------------------------------------------------------------------------|
| Height (mm):        | 180                                                                                                    |
| Width (mm):         | 610                                                                                                    |
| Depth (mm):         | 390                                                                                                    |
| Nett Weight (kg):   | : 11                                                                                                   |
| Packaging Din       | nensions                                                                                               |
| Height (mm):        | 200                                                                                                    |
| Width (mm):         | 410                                                                                                    |
| Depth (mm):         | 630                                                                                                    |
| Gross Weight (kg    | 11                                                                                                     |
| Packaging Dat       | a                                                                                                      |
| Box Colour:         | Brown Cardboard Box - Printed                                                                          |
| Box Qty:            | 1                                                                                                      |
| Label Size:         | 100 x 50                                                                                               |
| Label Colour:       | White Label                                                                                            |
| Label Qty:          | 2                                                                                                      |
| Outer Box Din       | nensions (If Applicable)                                                                               |
| Height (mm):        |                                                                                                        |
| Width (mm):         |                                                                                                        |
| Depth (mm):         |                                                                                                        |
| Gross Weight (kg    | t):                                                                                                    |
| Barcode:            | 5055369043415                                                                                          |
| Product Detail      | ls                                                                                                     |
| Country of Origin   | n: China                                                                                               |
| Fitting Instruction | n: No                                                                                                  |
| Certification:      | CE: No WRAS: N/A WRAS No: N/A                                                                          |
| Product Material:   | Vitreous China                                                                                         |
| Fixing Supplied:    | No                                                                                                     |
| Pans/Bidets:        | Trap Style: Not Applicable Includes Seat: Not Applicable                                               |
| Seats:              | Seat Type: Not Applicable Material: Not Applicable                                                     |
| Seats.              | Seat Type: Not Applicable Material: Not Applicable Function: Not Applicable Hinge Type: Not Applicable |
|                     | Hinge Material: Not Applicable  Hinge Material: Not Applicable                                         |
|                     | Tringe Material. Not Applicable                                                                        |
| Cisterns:           | Operating Type: Not Applicable Fittings: Not Applicable                                                |
|                     | Lever Type: Not Applicable                                                                             |
|                     |                                                                                                        |
| Basins:             | Tap Hole: One Taphole Chain Stay Hole: No                                                              |
|                     | Template: Not Required Waste Type Req: Slotted                                                         |
|                     | Overflow Inc: Yes Overflow Cover: Yes                                                                  |
|                     | Inner Bowl Depth (mm): 125mm                                                                           |