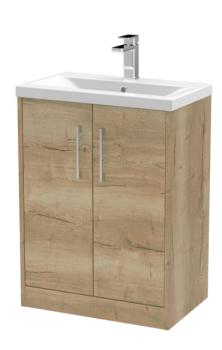

## TECHNICAL DATA SHEET

## ROXOR

Sales Code: JNU1803A Description: 600 Fs 2-Door Vanity & Basin 1





## **Packaging Details**

Barcode: 5056462671116

Sales Code: NPF1803 Description: 600 F/S 2-Door Unit (385 Deep)







Sales Code: NVM013 Description: 600 Mid-Edged Basin 1 Th





| Product Dime        | nsions                                                                                                 |
|---------------------|--------------------------------------------------------------------------------------------------------|
| Height (mm):        | 180                                                                                                    |
| Width (mm):         | 610                                                                                                    |
| Depth (mm):         | 390