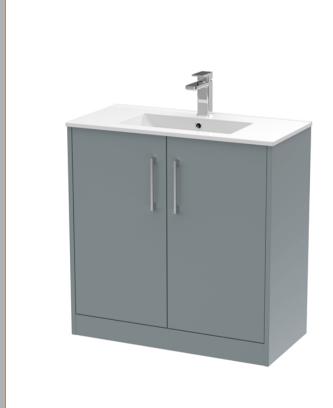

## ROXOR

Sales Code: JNU2305B Description: 800 Fs 2-Door Vanity & Basin 2

**Packaging Details** 

Barcode: 5056462671215

Sales Code: NPF2305 Description: 800 F/S 2-Door Unit (385 Deep)

| <b>Product Dimensions</b>   |                              |
|-----------------------------|------------------------------|
| Height (mm):                | 803                          |
| Width (mm):                 | 800                          |
| Depth (mm):                 | 385                          |
| Nett Weight (kg):           | 26.5                         |
| <b>Packaging Dimensions</b> |                              |
| Height (mm):                | 835                          |
| Width (mm):                 | 820                          |
| Depth (mm):                 | 395                          |
| Gross Weight (kg):          | 27                           |
| Packaging Data              |                              |
| Box Colour:                 | Brown Cardboard Box          |
| Box Qty:                    | 1                            |
| Label Size:                 | 50 x 100                     |
| Label Colour:               | White Label                  |
| Label Qty:                  | 2                            |
| Outer Box Dimensions (If    | Applicable)                  |
| Height (mm):                |                              |
| Width (mm):                 |                              |
| Depth (mm):                 |                              |
| Gross Weight (kg):          |                              |
| Barcode:                    | 5056462657004                |
| Product Details             |                              |
| Country of Origin:          | United Kingdom               |
| Fitting Instruction:        | No                           |
| CE Certification:           |                              |
| FSC Certified Materials:    | Yes                          |
| Colour:                     | Monument Grey                |
| Construction Method:        | Cam & Wood Dowel             |
| Construction Type:          | Rigid                        |
| Cabinet Finish:             | MFC Smooth Matt              |
| Fascia Finish:              | MFC Smooth Matt              |
| Cabinet Thickness (mm):     | 18                           |
| Fascia Thickness (mm):      | 18                           |
| Drawer Included:            | No                           |
| Drawer Type:                | Not Applicable               |
| No of Shelves:              | 1                            |
| Hinge Type:                 | 95 Degree Clip-On Soft Close |
| Hinge Included:             | Yes, Supplied                |
| Adjustable Legs:            | No, Not Required             |
| Fixings Included:           | Yes                          |
| Handle Style:               | Modern                       |
| Waste Shroud:               | Not Applicable               |
| Handle Included:            | Yes, Supplied                |