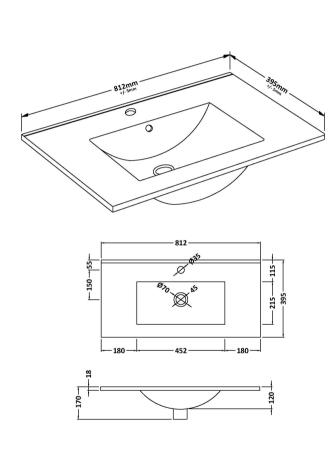

D-Shape

Handle Type:

Sales Code: NVM005 Description: Minimalist Basin 800mm

| Product Dimer       | nsions                                                                                                  |  |  |
|---------------------|---------------------------------------------------------------------------------------------------------|--|--|
| Height (mm):        | 170                                                                                                     |  |  |
| Width (mm):         | 800                                                                                                     |  |  |
| Depth (mm):         | 390                                                                                                     |  |  |
| Nett Weight (kg):   |                                                                                                         |  |  |
| Packaging Din       |                                                                                                         |  |  |
| Height (mm):        | 400                                                                                                     |  |  |
| Width (mm):         | 820                                                                                                     |  |  |
| Depth (mm):         | 200                                                                                                     |  |  |
| Gross Weight (kg    |                                                                                                         |  |  |
| Packaging Dat       |                                                                                                         |  |  |
| Box Colour:         | Brown Cardboard Box - Printed                                                                           |  |  |
| Box Oty:            | 1                                                                                                       |  |  |
| Label Size:         | 100 x 50                                                                                                |  |  |
| Label Colour:       | White Label                                                                                             |  |  |
| Label Oty:          | 2                                                                                                       |  |  |
|                     | nensions (If Applicable)                                                                                |  |  |
| Height (mm):        |                                                                                                         |  |  |
| Width (mm):         |                                                                                                         |  |  |
| Depth (mm):         |                                                                                                         |  |  |
| Gross Weight (kg    | ;):                                                                                                     |  |  |
| Barcode:            | 5055146194675                                                                                           |  |  |
| Product Detail      | ls                                                                                                      |  |  |
| Country of Origin   | n: China                                                                                                |  |  |
| Fitting Instruction |                                                                                                         |  |  |
| Certification:      | CE: No WRAS: N/A WRAS No: N/A                                                                           |  |  |
| Product Material:   | Vitreous China                                                                                          |  |  |
| Fixing Supplied:    | No                                                                                                      |  |  |
| S                   |                                                                                                         |  |  |
| Pans/Bidets:        | Trap Style: Not Applicable Includes Seat: Not Applicable                                                |  |  |
| i alis/Diucts.      | Trap Style. Not Applicable includes Seat. Not Applicable                                                |  |  |
| C4                  | Cost Tymor Net Applicable Network Net Applicable                                                        |  |  |
|                     | Seat Type: Not Applicable Material: Not Applicable  Function: Not Applicable Hinge Type: Not Applicable |  |  |
|                     | Function: Not Applicable Hinge Type: Not Applicable Hinge Material: Not Applicable                      |  |  |
|                     | Tringe Waterial. Not Applicable                                                                         |  |  |
|                     |                                                                                                         |  |  |
| Cisterns:           | Operating Type: Not Applicable Fittings: Not Applicable                                                 |  |  |
|                     | Lever Type: Not Applicable                                                                              |  |  |
|                     |                                                                                                         |  |  |
| Basins:             | Tap Hole: One Taphole Chain Stay Hole: No                                                               |  |  |
|                     | Template: Not Required Waste Type Req: Slotted                                                          |  |  |
|                     | Overflow Inc: Yes Overflow Cover: Yes                                                                   |  |  |
|                     | Inner Bowl Depth (mm): 125mm                                                                            |  |  |