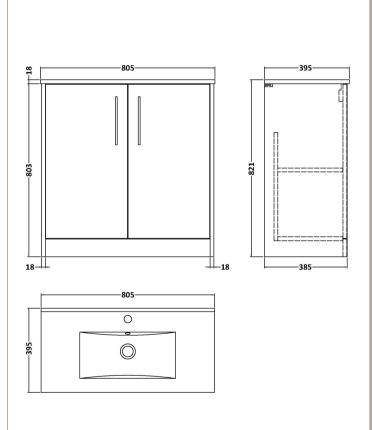

## ROXOR

Sales Code: JNU2305B Description: 800 Fs 2-Door Vanity & Basin 2

**Packaging Details** 

Barcode: 5056462671215

Sales Code: NPF2305 Description: 800 F/S 2-Door Unit (385 Deep)

| <b>Product Dimensions</b>   |                              |
|-----------------------------|------------------------------|
| Height (mm):                | 803                          |
| Width (mm):                 | 800                          |
| Depth (mm):                 | 385                          |
| Nett Weight (kg):           | 26.5                         |
| <b>Packaging Dimensions</b> |                              |
| Height (mm):                | 835                          |
| Width (mm):                 | 820                          |
| Depth (mm):                 | 395                          |
| Gross Weight (kg):          | 27                           |
| Packaging Data              |                              |
| Box Colour:                 | Brown Cardboard Box          |
| Box Qty:                    | 1                            |
| Label Size:                 | 50 x 100                     |
| Label Colour:               | White Label                  |
| Label Qty:                  | 2                            |
| Outer Box Dimensions (If    | Applicable)                  |
| Height (mm):                |                              |
| Width (mm):                 |                              |
| Depth (mm):                 |                              |
| Gross Weight (kg):          |                              |
| Barcode:                    | 5056462657004                |
| Product Details             |                              |
| Country of Origin:          | United Kingdom               |
| Fitting Instruction:        | No                           |
| CE Certification:           |                              |
| FSC Certified Materials:    | Yes                          |
| Colour:                     | Monument Grey                |
| Construction Method:        | Cam & Wood Dowel             |
| Construction Type:          | Rigid                        |
| Cabinet Finish:             | MFC Smooth Matt              |
| Fascia Finish:              | MFC Smooth Matt              |
| Cabinet Thickness (mm):     | 18                           |
| Fascia Thickness (mm):      | 18                           |
| Drawer Included:            | No                           |
| Drawer Type:                | Not Applicable               |
| No of Shelves:              | 1                            |
| Hinge Type:                 | 95 Degree Clip-On Soft Close |
| Hinge Included:             | Yes, Supplied                |
| Adjustable Legs:            | No, Not Required             |
| Fixings Included:           | Yes                          |
| Handle Style:               | Modern                       |
| Waste Shroud:               | Not Applicable               |
| Handle Included:            | Yes, Supplied                |

D-Shape

Handle Type:

Sales Code: NVM005 Description: Minimalist Basin 800mm

| Product Dimer       | nsions                                                                                                  |  |  |
|---------------------|---------------------------------------------------------------------------------------------------------|--|--|
| Height (mm):        | 170                                                                                                     |  |  |
| Width (mm):         | 800                                                                                                     |  |  |
| Depth (mm):         | 390                                                                                                     |  |  |
| Nett Weight (kg):   |                                                                                                         |  |  |
| Packaging Din       |                                                                                                         |  |  |
| Height (mm):        | 400                                                                                                     |  |  |
| Width (mm):         | 820                                                                                                     |  |  |
| Depth (mm):         | 200                                                                                                     |  |  |
| Gross Weight (kg    |                                                                                                         |  |  |
| Packaging Dat       |                                                                                                         |  |  |
| Box Colour:         | Brown Cardboard Box - Printed                                                                           |  |  |
| Box Oty:            | 1                                                                                                       |  |  |
| Label Size:         | 100 x 50                                                                                                |  |  |
| Label Colour:       | White Label                                                                                             |  |  |
| Label Oty:          | 2                                                                                                       |  |  |
|                     | nensions (If Applicable)                                                                                |  |  |
| Height (mm):        |                                                                                                         |  |  |
| Width (mm):         |                                                                                                         |  |  |
| Depth (mm):         |                                                                                                         |  |  |
| Gross Weight (kg    | ;):                                                                                                     |  |  |
| Barcode:            | 5055146194675                                                                                           |  |  |
| Product Detail      | ls                                                                                                      |  |  |
| Country of Origin   | n: China                                                                                                |  |  |
| Fitting Instruction |                                                                                                         |  |  |
| Certification:      | CE: No WRAS: N/A WRAS No: N/A                                                                           |  |  |
| Product Material:   | Vitreous China                                                                                          |  |  |
| Fixing Supplied:    | No                                                                                                      |  |  |
| S                   |                                                                                                         |  |  |
| Pans/Bidets:        | Trap Style: Not Applicable Includes Seat: Not Applicable                                                |  |  |
| i alis/Diucts.      | Trap Style. Not Applicable includes Seat. Not Applicable                                                |  |  |
| C4                  | Cost Tymor Net Applicable Network Net Applicable                                                        |  |  |
|                     | Seat Type: Not Applicable Material: Not Applicable  Function: Not Applicable Hinge Type: Not Applicable |  |  |
|                     | Function: Not Applicable Hinge Type: Not Applicable Hinge Material: Not Applicable                      |  |  |
|                     | Tringe Waterial. Not Applicable                                                                         |  |  |
|                     |                                                                                                         |  |  |
| Cisterns:           | Operating Type: Not Applicable Fittings: Not Applicable                                                 |  |  |
|                     | Lever Type: Not Applicable                                                                              |  |  |
|                     |                                                                                                         |  |  |
| Basins:             | Tap Hole: One Taphole Chain Stay Hole: No                                                               |  |  |
|                     | Template: Not Required Waste Type Req: Slotted                                                          |  |  |
|                     | Overflow Inc: Yes Overflow Cover: Yes                                                                   |  |  |
|                     | Inner Bowl Depth (mm): 125mm                                                                            |  |  |