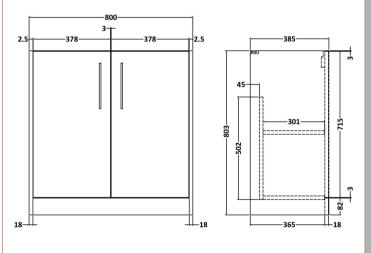

## ROXOR

Sales Code: JNU2305B Description: 800 Fs 2-Door Vanity & Basin 2

**Packaging Details** 

Barcode: 5056462671215

Sales Code: NPF2305 Description: 800 F/S 2-Door Unit (385 Deep)

| <b>Product Dimensions</b>   |                              |
|-----------------------------|------------------------------|
| Height (mm):                | 803                          |
| Width (mm):                 | 800                          |
| Depth (mm):                 | 385                          |
| Nett Weight (kg):           | 26.5                         |
| <b>Packaging Dimensions</b> |                              |
| Height (mm):                | 835                          |
| Width (mm):                 | 820                          |
| Depth (mm):                 | 395                          |
| Gross Weight (kg):          | 27                           |
| Packaging Data              |                              |
| Box Colour:                 | Brown Cardboard Box          |
| Box Qty:                    | 1                            |
| Label Size:                 | 50 x 100                     |
| Label Colour:               | White Label                  |
| Label Qty:                  | 2                            |
| Outer Box Dimensions (If    | Applicable)                  |
| Height (mm):                |                              |
| Width (mm):                 |                              |
| Depth (mm):                 |                              |
| Gross Weight (kg):          |                              |
| Barcode:                    | 5056462657004                |
| Product Details             |                              |
| Country of Origin:          | United Kingdom               |
| Fitting Instruction:        | No                           |
| CE Certification:           |                              |
| FSC Certified Materials:    | Yes                          |
| Colour:                     | Monument Grey                |
| Construction Method:        | Cam & Wood Dowel             |
| Construction Type:          | Rigid                        |
| Cabinet Finish:             | MFC Smooth Matt              |
| Fascia Finish:              | MFC Smooth Matt              |
| Cabinet Thickness (mm):     | 18                           |
| Fascia Thickness (mm):      | 18                           |
| Drawer Included:            | No                           |
| Drawer Type:                | Not Applicable               |
| No of Shelves:              | 1                            |
| Hinge Type:                 | 95 Degree Clip-On Soft Close |
| Hinge Included:             | Yes, Supplied                |
| Adjustable Legs:            | No, Not Required             |
| Fixings Included:           | Yes                          |
| Handle Style:               | Modern                       |
| Waste Shroud:               | Not Applicable               |
| Handle Included:            | Yes, Supplied                |