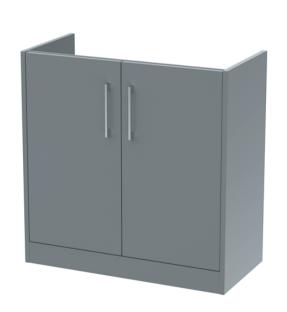

## ROXOR

Sales Code: JNU2305B Description: 800 Fs 2-Door Vanity & Basin 2

**Packaging Details** 

Barcode: 5056462671215

Sales Code: NPF2305 Description: 800 F/S 2-Door Unit (385 Deep)

| <b>Product Dimensions</b>   |                              |
|-----------------------------|------------------------------|
| Height (mm):                | 803                          |
| Width (mm):                 | 800                          |
| Depth (mm):                 | 385                          |
| Nett Weight (kg):           | 26.5                         |
| <b>Packaging Dimensions</b> |                              |
| Height (mm):                | 835                          |
| Width (mm):                 | 820                          |
| Depth (mm):                 | 395                          |
| Gross Weight (kg):          | 27                           |
| Packaging Data              |                              |
| Box Colour:                 | Brown Cardboard Box          |
| Box Qty:                    | 1                            |
| Label Size:                 | 50 x 100                     |
| Label Colour:               | White Label                  |
| Label Qty:                  | 2                            |
| Outer Box Dimensions (If    | Applicable)                  |
| Height (mm):                |                              |
| Width (mm):                 |                              |
| Depth (mm):                 |                              |
| Gross Weight (kg):          |                              |
| Barcode:                    | 5056462657004                |
| Product Details             |                              |
| Country of Origin:          | United Kingdom               |
| Fitting Instruction:        | No                           |
| CE Certification:           |                              |
| FSC Certified Materials:    | Yes                          |
| Colour:                     | Monument Grey                |
| Construction Method:        | Cam & Wood Dowel             |
| Construction Type:          | Rigid                        |
| Cabinet Finish:             | MFC Smooth Matt              |
| Fascia Finish:              | MFC Smooth Matt              |
| Cabinet Thickness (mm):     | 18                           |
| Fascia Thickness (mm):      | 18                           |
| Drawer Included:            | No                           |
| Drawer Type:                | Not Applicable               |
| No of Shelves:              | 1                            |
| Hinge Type:                 | 95 Degree Clip-On Soft Close |
| Hinge Included:             | Yes, Supplied                |
| Adjustable Legs:            | No, Not Required             |
| Fixings Included:           | Yes                          |
| Handle Style:               | Modern                       |
| Waste Shroud:               | Not Applicable               |
| Handle Included:            | Yes, Supplied                |