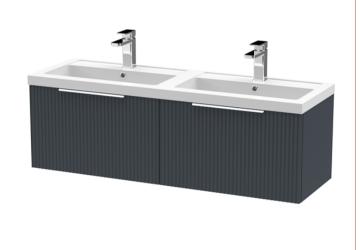

## ROXOR

Sales Code: DFF1494C Description: 1200 W/H 2-Drawer Vanity & Double Basin