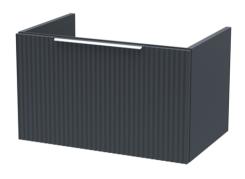

## **Packaging Details**

Barcode: 5056462679167

Sales Code: FLU1494 Description: 600 W/H Single Drawer Unit

| Product Dimensions              |                                |  |
|---------------------------------|--------------------------------|--|
|                                 | 250                            |  |
| Height (mm):                    | 359                            |  |
| Width (mm): Depth (mm):         | 383                            |  |
| Nett Weight (kg):               | 13                             |  |
|                                 | 13                             |  |
| Packaging Dimensions            |                                |  |
| Height (mm):                    | 380                            |  |
| Width (mm):                     | 620                            |  |
| Depth (mm):                     | 405                            |  |
| Gross Weight (kg):              | 13.5                           |  |
| Packaging Data                  |                                |  |
| Box Colour:                     | Brown Cardboard Box - Printed  |  |
| Box Qty:                        | 0                              |  |
| Label Size:                     | 0 x 0                          |  |
| Label Colour:                   | Not Applicable                 |  |
| Label Qty:                      | 0                              |  |
| <b>Outer Box Dimensions (If</b> | Applicable)                    |  |
| Height (mm):                    |                                |  |
| Width (mm):                     |                                |  |
| Depth (mm):                     |                                |  |
| Gross Weight (kg):              |                                |  |
| Barcode:                        | 5056462661049                  |  |
| Product Details                 |                                |  |
| Country of Origin:              | China                          |  |
| Fitting Instruction:            | No                             |  |
| CE & UKCA:                      |                                |  |
| FSC Certified Materials:        | Yes                            |  |
| Colour:                         | Satin Anthracite               |  |
| Construction Method:            | Cam & Wood Dowel               |  |
| Construction Type:              | Rigid                          |  |
| Cabinet Finish:                 | MFC Painted Gloss              |  |
| Fascia Finish:                  | Mdf Painted Gloss              |  |
| Cabinet Thickness (mm):         | 16                             |  |
| Fascia Thickness (mm):          | 18                             |  |
| Drawer Included:                | Yes                            |  |
| Drawer Type:                    | 80mm High Metal S/C Inc Galler |  |
| No of Shelves:                  | 0                              |  |
| Hinge Type:                     | Not Applicable                 |  |
| Hinge Included:                 | No                             |  |
| Adjustable Legs:                | No, Not Required               |  |
| Fixings Included:               | Yes                            |  |
| Handle Style:                   | Modern                         |  |
| Waste Shroud:                   | Yes                            |  |
| Handle Included:                | Yes, Supplied                  |  |
|                                 |                                |  |