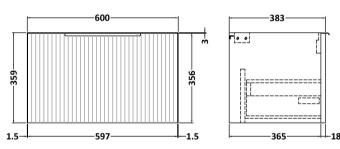

## **Packaging Details**

Barcode: 5056462679167

Sales Code: FLU1494 Description: 600 W/H Single Drawer Unit

| Product Dimensions              |                                |  |
|---------------------------------|--------------------------------|--|
|                                 | 250                            |  |
| Height (mm):                    | 359                            |  |
| Width (mm): Depth (mm):         | 383                            |  |
| Nett Weight (kg):               | 13                             |  |
|                                 | 13                             |  |
| Packaging Dimensions            |                                |  |
| Height (mm):                    | 380                            |  |
| Width (mm):                     | 620                            |  |
| Depth (mm):                     | 405                            |  |
| Gross Weight (kg):              | 13.5                           |  |
| Packaging Data                  |                                |  |
| Box Colour:                     | Brown Cardboard Box - Printed  |  |
| Box Qty:                        | 0                              |  |
| Label Size:                     | 0 x 0                          |  |
| Label Colour:                   | Not Applicable                 |  |
| Label Qty:                      | 0                              |  |
| <b>Outer Box Dimensions (If</b> | Applicable)                    |  |
| Height (mm):                    |                                |  |
| Width (mm):                     |                                |  |
| Depth (mm):                     |                                |  |
| Gross Weight (kg):              |                                |  |
| Barcode:                        | 5056462661049                  |  |
| Product Details                 |                                |  |
| Country of Origin:              | China                          |  |
| Fitting Instruction:            | No                             |  |
| CE & UKCA:                      |                                |  |
| FSC Certified Materials:        | Yes                            |  |
| Colour:                         | Satin Anthracite               |  |
| Construction Method:            | Cam & Wood Dowel               |  |
| Construction Type:              | Rigid                          |  |
| Cabinet Finish:                 | MFC Painted Gloss              |  |
| Fascia Finish:                  | Mdf Painted Gloss              |  |
| Cabinet Thickness (mm):         | 16                             |  |
| Fascia Thickness (mm):          | 18                             |  |
| Drawer Included:                | Yes                            |  |
| Drawer Type:                    | 80mm High Metal S/C Inc Galler |  |
| No of Shelves:                  | 0                              |  |
| Hinge Type:                     | Not Applicable                 |  |
| Hinge Included:                 | No                             |  |
| Adjustable Legs:                | No, Not Required               |  |
| Fixings Included:               | Yes                            |  |
| Handle Style:                   | Modern                         |  |
| Waste Shroud:                   | Yes                            |  |
| Handle Included:                | Yes, Supplied                  |  |
|                                 |                                |  |