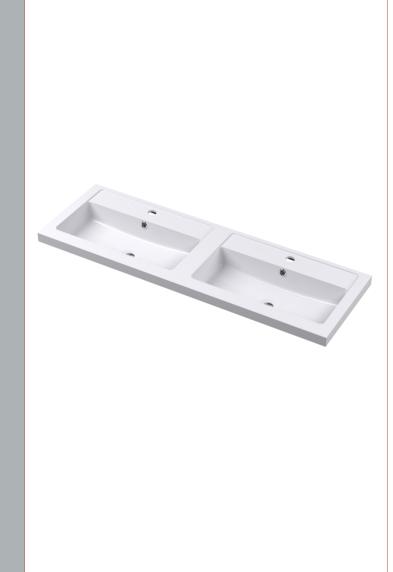

D-Shape

Handle Type:

Sales Code: PMB424 Description: Double Polymarble Basin 1205 X 390

| <b>Product Dime</b>                                                                           |                                                     |                                |  |
|-----------------------------------------------------------------------------------------------|-----------------------------------------------------|--------------------------------|--|
| Height (mm):                                                                                  | 390                                                 |                                |  |
| Width (mm):                                                                                   | 1205                                                |                                |  |
| Depth (mm):                                                                                   | 157                                                 |                                |  |
| Nett Weight (kg)                                                                              |                                                     |                                |  |
| <b>Packaging Dir</b>                                                                          | nensions                                            |                                |  |
| Height (mm):                                                                                  | 100                                                 |                                |  |
| Width (mm):                                                                                   | 1205                                                |                                |  |
| Depth (mm):                                                                                   | 400                                                 |                                |  |
| Gross Weight (kg                                                                              | g): 18.12                                           | 18.12                          |  |
| <b>Packaging Dat</b>                                                                          | ta                                                  |                                |  |
| Box Colour:                                                                                   | Brown (                                             | Cardboard Box - Printed        |  |
| Box Qty:                                                                                      | 1                                                   |                                |  |
| Label Size:                                                                                   | 100 X                                               | 50                             |  |
| Label Colour:                                                                                 | White L                                             | abel                           |  |
| Label Qty:                                                                                    | 2                                                   |                                |  |
| <b>Outer Box Dir</b>                                                                          | nensions (If Applicable)                            |                                |  |
| Height (mm):                                                                                  |                                                     |                                |  |
| Width (mm):                                                                                   |                                                     |                                |  |
| Depth (mm):                                                                                   |                                                     |                                |  |
| Gross Weight (kg                                                                              | g):                                                 |                                |  |
| Barcode:                                                                                      | 5056211                                             | 1815136                        |  |
| <b>Product Detai</b>                                                                          | ls                                                  |                                |  |
| Country of Origin                                                                             | n: China                                            |                                |  |
| Fitting Instruction                                                                           | n: No                                               |                                |  |
| Certification: CE                                                                             | E & UKCA: No WRAS:                                  | N/A WRAS No: N/A               |  |
| Product Material:                                                                             | Polyma                                              | rble                           |  |
| Fixing Supplied:                                                                              | No                                                  |                                |  |
|                                                                                               |                                                     |                                |  |
| Pans/Bidets:                                                                                  | Trap Style: Not Applicable                          | Includes Seat: Not Applicable  |  |
| Seats:                                                                                        | Seat Type: Not Applicable                           | Material: Not Applicable       |  |
| - Scatts.                                                                                     | Function: Not Applicable Hinge Type: Not Applicable |                                |  |
| Hinge Material: Not Applicable                                                                |                                                     |                                |  |
|                                                                                               | Timge material. Not Applied                         |                                |  |
| Cisterns:                                                                                     | Operating Type: Not Applic                          | cable Fittings: Not Applicable |  |
| Cisterns: Operating Type: Not Applicable Fittings: Not Applicable  Lever Type: Not Applicable |                                                     |                                |  |
|                                                                                               | Level Type. Not Applicable                          | <del>-</del>                   |  |
| Basins:                                                                                       | Tap Hole: Two Tapholes                              | Chain Stay Hole: No            |  |
|                                                                                               | Template: Not Required                              | Waste Type Req: Slotted        |  |
|                                                                                               | Overflow Inc: Yes                                   | Overflow Cover: Yes            |  |
|                                                                                               | Inner Bowl Depth (mm): 10                           |                                |  |
|                                                                                               | niner Bowr Depuir (milli). 10                       | 5 111111                       |  |