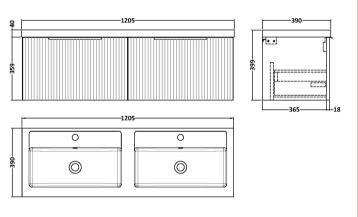

## ROXOR

Sales Code: DFF1494C Description: 1200 W/H 2-Drawer Vanity & Double Basin

D-Shape

Handle Type:

Sales Code: PMB424 Description: Double Polymarble Basin 1205 X 390

| <b>Product Dime</b>                                                                           |                                                     |                                |  |
|-----------------------------------------------------------------------------------------------|-----------------------------------------------------|--------------------------------|--|
| Height (mm):                                                                                  | 390                                                 |                                |  |
| Width (mm):                                                                                   | 1205                                                |                                |  |
| Depth (mm):                                                                                   | 157                                                 |                                |  |
| Nett Weight (kg)                                                                              |                                                     |                                |  |
| <b>Packaging Dir</b>                                                                          | nensions                                            |                                |  |
| Height (mm):                                                                                  | 100                                                 |                                |  |
| Width (mm):                                                                                   | 1205                                                |                                |  |
| Depth (mm):                                                                                   | 400                                                 |                                |  |
| Gross Weight (kg                                                                              | g): 18.12                                           | 18.12                          |  |
| <b>Packaging Dat</b>                                                                          | ta                                                  |                                |  |
| Box Colour:                                                                                   | Brown (                                             | Cardboard Box - Printed        |  |
| Box Qty:                                                                                      | 1                                                   |                                |  |
| Label Size:                                                                                   | 100 X                                               | 50                             |  |
| Label Colour:                                                                                 | White L                                             | abel                           |  |
| Label Qty:                                                                                    | 2                                                   |                                |  |
| <b>Outer Box Dir</b>                                                                          | nensions (If Applicable)                            |                                |  |
| Height (mm):                                                                                  |                                                     |                                |  |
| Width (mm):                                                                                   |                                                     |                                |  |
| Depth (mm):                                                                                   |                                                     |                                |  |
| Gross Weight (kg                                                                              | g):                                                 |                                |  |
| Barcode:                                                                                      | 5056211                                             | 1815136                        |  |
| <b>Product Detai</b>                                                                          | ls                                                  |                                |  |
| Country of Origin                                                                             | n: China                                            |                                |  |
| Fitting Instruction                                                                           | n: No                                               |                                |  |
| Certification: CE                                                                             | E & UKCA: No WRAS:                                  | N/A WRAS No: N/A               |  |
| Product Material:                                                                             | Polyma                                              | rble                           |  |
| Fixing Supplied:                                                                              | No                                                  |                                |  |
|                                                                                               |                                                     |                                |  |
| Pans/Bidets:                                                                                  | Trap Style: Not Applicable                          | Includes Seat: Not Applicable  |  |
| Seats:                                                                                        | Seat Type: Not Applicable                           | Material: Not Applicable       |  |
| - Scatts.                                                                                     | Function: Not Applicable Hinge Type: Not Applicable |                                |  |
| Hinge Material: Not Applicable                                                                |                                                     |                                |  |
|                                                                                               | Timge material. Not Applied                         |                                |  |
| Cisterns:                                                                                     | Operating Type: Not Applic                          | cable Fittings: Not Applicable |  |
| Cisterns: Operating Type: Not Applicable Fittings: Not Applicable  Lever Type: Not Applicable |                                                     |                                |  |
|                                                                                               | Level Type. Not Applicable                          | <del>-</del>                   |  |
| Basins:                                                                                       | Tap Hole: Two Tapholes                              | Chain Stay Hole: No            |  |
|                                                                                               | Template: Not Required                              | Waste Type Req: Slotted        |  |
|                                                                                               | Overflow Inc: Yes                                   | Overflow Cover: Yes            |  |
|                                                                                               | Inner Bowl Depth (mm): 10                           |                                |  |
|                                                                                               | niner Bowr Depuir (milli). 10                       | 5 111111                       |  |