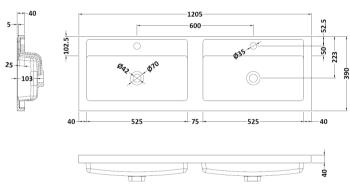

D-Shape

Handle Type:

Sales Code: PMB424 Description: Double Polymarble Basin 1205 X 390

| <b>Product Dime</b>                                                                           |                                                     |                                |  |
|-----------------------------------------------------------------------------------------------|-----------------------------------------------------|--------------------------------|--|
| Height (mm):                                                                                  | 390                                                 |                                |  |
| Width (mm):                                                                                   | 1205                                                |                                |  |
| Depth (mm):                                                                                   | 157                                                 |                                |  |
| Nett Weight (kg)                                                                              |                                                     |                                |  |
| <b>Packaging Dir</b>                                                                          | nensions                                            |                                |  |
| Height (mm):                                                                                  | 100                                                 |                                |  |
| Width (mm):                                                                                   | 1205                                                |                                |  |
| Depth (mm):                                                                                   | 400                                                 |                                |  |
| Gross Weight (kg                                                                              | g): 18.12                                           | 18.12                          |  |
| <b>Packaging Dat</b>                                                                          | ta                                                  |                                |  |
| Box Colour:                                                                                   | Brown (                                             | Cardboard Box - Printed        |  |
| Box Qty:                                                                                      | 1                                                   |                                |  |
| Label Size:                                                                                   | 100 X                                               | 50                             |  |
| Label Colour:                                                                                 | White L                                             | abel                           |  |
| Label Qty:                                                                                    | 2                                                   |                                |  |
| <b>Outer Box Dir</b>                                                                          | nensions (If Applicable)                            |                                |  |
| Height (mm):                                                                                  |                                                     |                                |  |
| Width (mm):                                                                                   |                                                     |                                |  |
| Depth (mm):                                                                                   |                                                     |                                |  |
| Gross Weight (kg                                                                              | g):                                                 |                                |  |
| Barcode:                                                                                      | 5056211                                             | 1815136                        |  |
| <b>Product Detai</b>                                                                          | ls                                                  |                                |  |
| Country of Origin                                                                             | n: China                                            |                                |  |
| Fitting Instruction                                                                           | n: No                                               |                                |  |
| Certification: CE                                                                             | E & UKCA: No WRAS:                                  | N/A WRAS No: N/A               |  |
| Product Material:                                                                             | Polyma                                              | rble                           |  |
| Fixing Supplied:                                                                              | No                                                  |                                |  |
|                                                                                               |                                                     |                                |  |
| Pans/Bidets:                                                                                  | Trap Style: Not Applicable                          | Includes Seat: Not Applicable  |  |
| Seats:                                                                                        | Seat Type: Not Applicable                           | Material: Not Applicable       |  |
| - Scatts.                                                                                     | Function: Not Applicable Hinge Type: Not Applicable |                                |  |
| Hinge Material: Not Applicable                                                                |                                                     |                                |  |
|                                                                                               | Timge material. Not Applied                         |                                |  |
| Cisterns:                                                                                     | Operating Type: Not Applic                          | cable Fittings: Not Applicable |  |
| Cisterns: Operating Type: Not Applicable Fittings: Not Applicable  Lever Type: Not Applicable |                                                     |                                |  |
|                                                                                               | Level Type. Not Applicable                          | <del>-</del>                   |  |
| Basins:                                                                                       | Tap Hole: Two Tapholes                              | Chain Stay Hole: No            |  |
|                                                                                               | Template: Not Required                              | Waste Type Req: Slotted        |  |
|                                                                                               | Overflow Inc: Yes                                   | Overflow Cover: Yes            |  |
|                                                                                               | Inner Bowl Depth (mm): 10                           |                                |  |
|                                                                                               | niner Bowr Depuir (milli). 10                       | 5 111111                       |  |