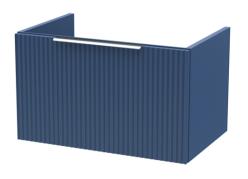

## **Packaging Details**

Barcode: 5056462679136

Sales Code: FLU394 **Description:** 600 W/H Single Drawer Unit

Handle Type:

| <b>Product Dimensions</b>            |                                |  |
|--------------------------------------|--------------------------------|--|
| Height (mm):                         | 359                            |  |
| Width (mm):                          | 600                            |  |
| Depth (mm):                          | 383                            |  |
| Nett Weight (kg):                    | 13                             |  |
| Packaging Dimensions                 |                                |  |
| Height (mm):                         | 380                            |  |
| Width (mm):                          | 620                            |  |
| Depth (mm):                          | 405                            |  |
| Gross Weight (kg):                   | 13.5                           |  |
| Packaging Data                       |                                |  |
| Box Colour:                          | Brown Cardboard Box - Printed  |  |
| Box Qty:                             | 0                              |  |
| Label Size:                          | 0 x 0                          |  |
| Label Colour:                        | Not Applicable                 |  |
| Label Qty:                           | 0                              |  |
| Outer Box Dimensions (If Applicable) |                                |  |
| Height (mm):                         |                                |  |
| Width (mm):                          |                                |  |
| Depth (mm):                          |                                |  |
| Gross Weight (kg):                   |                                |  |
| Barcode:                             | 5056462654683                  |  |
| <b>Product Details</b>               |                                |  |
| Country of Origin:                   | China                          |  |
| Fitting Instruction:                 | No                             |  |
| CE & UKCA:                           |                                |  |
| FSC Certified Materials:             | Yes                            |  |
| Colour:                              | Satin Blue                     |  |
| Construction Method:                 | Cam & Wood Dowel               |  |
| Construction Type:                   | Rigid                          |  |
| Cabinet Finish:                      | MFC Painted Gloss              |  |
| Fascia Finish:                       | Mdf Painted Gloss              |  |
| Cabinet Thickness (mm):              | 16                             |  |
| Fascia Thickness (mm):               | 18                             |  |
| Drawer Included:                     | Yes                            |  |
| Drawer Type:                         | 80mm High Metal S/C Inc Galler |  |
| No of Shelves:                       | 0                              |  |
| Hinge Type:                          | Not Applicable                 |  |
| Hinge Included:                      | No                             |  |
| Adjustable Legs:                     | No, Not Required               |  |
| Fixings Included:                    | Yes                            |  |
| Handle Style:                        | Modern                         |  |
| Waste Shroud:                        | Yes                            |  |
| Handle Included:                     | Yes, Supplied                  |  |