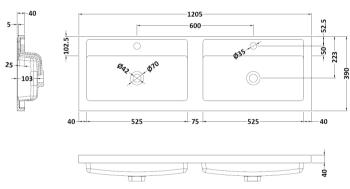

D-Shape

Sales Code: PMB424 Description: Double Polymarble Basin 1205 X 390

| <b>Product Dime</b>                                                                        |                                |                                |
|--------------------------------------------------------------------------------------------|--------------------------------|--------------------------------|
| Height (mm):                                                                               | 390                            |                                |
| Width (mm):                                                                                | 1205                           |                                |
| Depth (mm):                                                                                | 157                            |                                |
| Nett Weight (kg)                                                                           |                                |                                |
| Packaging Dir                                                                              | nensions                       |                                |
| Height (mm):                                                                               | 100                            |                                |
| Width (mm):                                                                                | 1205                           |                                |
| Depth (mm):                                                                                | 400                            |                                |
| Gross Weight (kg                                                                           | g): 18.12                      |                                |
| <b>Packaging Dat</b>                                                                       | ta                             |                                |
| Box Colour:                                                                                | Brown (                        | Cardboard Box - Printed        |
| Box Qty:                                                                                   | 1                              |                                |
| Label Size:                                                                                | 100 X                          | 50                             |
| Label Colour:                                                                              | White L                        | abel                           |
| Label Qty:                                                                                 | 2                              |                                |
| <b>Outer Box Dir</b>                                                                       | nensions (If Applicable)       |                                |
| Height (mm):                                                                               |                                |                                |
| Width (mm):                                                                                |                                |                                |
| Depth (mm):                                                                                |                                |                                |
| Gross Weight (kg                                                                           | g):                            |                                |
| Barcode:                                                                                   | 5056211                        | 1815136                        |
| <b>Product Detai</b>                                                                       | ls                             |                                |
| Country of Origin                                                                          | n: China                       |                                |
| Fitting Instruction                                                                        | n: No                          |                                |
| Certification: CE                                                                          | E & UKCA: No WRAS:             | N/A WRAS No: N/A               |
| Product Material:                                                                          | Polyma                         | rble                           |
| Fixing Supplied:                                                                           | No                             |                                |
|                                                                                            |                                |                                |
| Pans/Bidets:                                                                               | Trap Style: Not Applicable     | Includes Seat: Not Applicable  |
| Seats:                                                                                     | Seat Type: Not Applicable      | Material: Not Applicable       |
| Function: Not Applicable                                                                   |                                | Hinge Type: Not Applicable     |
|                                                                                            | Hinge Material: Not Applicable |                                |
|                                                                                            | Timge material. Not Applied    |                                |
| Cisterns:                                                                                  | Operating Type: Not Applic     | cable Fittings: Not Applicable |
| Cisterns: Operating Type: Not Applicable Fittings: Not Appli<br>Lever Type: Not Applicable |                                |                                |
|                                                                                            | Level Type. Not Applicable     | <del>-</del>                   |
| Basins:                                                                                    | Tap Hole: Two Tapholes         | Chain Stay Hole: No            |
| Template: Not Required                                                                     |                                | Waste Type Req: Slotted        |
|                                                                                            | Overflow Inc: Yes              | Overflow Cover: Yes            |
|                                                                                            | Inner Bowl Depth (mm): 10      |                                |
|                                                                                            | miler Bowr Depuir (milli). 10  | 5 111111                       |