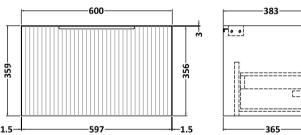

## **Packaging Details**

Barcode: 5056462679136

Sales Code: FLU394 **Description:** 600 W/H Single Drawer Unit

Handle Type:

| <b>Product Dimensions</b>            |                                |  |
|--------------------------------------|--------------------------------|--|
| Height (mm):                         | 359                            |  |
| Width (mm):                          | 600                            |  |
| Depth (mm):                          | 383                            |  |
| Nett Weight (kg):                    | 13                             |  |
| Packaging Dimensions                 |                                |  |
| Height (mm):                         | 380                            |  |
| Width (mm):                          | 620                            |  |
| Depth (mm):                          | 405                            |  |
| Gross Weight (kg):                   | 13.5                           |  |
| Packaging Data                       |                                |  |
| Box Colour:                          | Brown Cardboard Box - Printed  |  |
| Box Qty:                             | 0                              |  |
| Label Size:                          | 0 x 0                          |  |
| Label Colour:                        | Not Applicable                 |  |
| Label Qty:                           | 0                              |  |
| Outer Box Dimensions (If Applicable) |                                |  |
| Height (mm):                         |                                |  |
| Width (mm):                          |                                |  |
| Depth (mm):                          |                                |  |
| Gross Weight (kg):                   |                                |  |
| Barcode:                             | 5056462654683                  |  |
| <b>Product Details</b>               |                                |  |
| Country of Origin:                   | China                          |  |
| Fitting Instruction:                 | No                             |  |
| CE & UKCA:                           |                                |  |
| FSC Certified Materials:             | Yes                            |  |
| Colour:                              | Satin Blue                     |  |
| Construction Method:                 | Cam & Wood Dowel               |  |
| Construction Type:                   | Rigid                          |  |
| Cabinet Finish:                      | MFC Painted Gloss              |  |
| Fascia Finish:                       | Mdf Painted Gloss              |  |
| Cabinet Thickness (mm):              | 16                             |  |
| Fascia Thickness (mm):               | 18                             |  |
| Drawer Included:                     | Yes                            |  |
| Drawer Type:                         | 80mm High Metal S/C Inc Galler |  |
| No of Shelves:                       | 0                              |  |
| Hinge Type:                          | Not Applicable                 |  |
| Hinge Included:                      | No                             |  |
| Adjustable Legs:                     | No, Not Required               |  |
| Fixings Included:                    | Yes                            |  |
| Handle Style:                        | Modern                         |  |
| Waste Shroud:                        | Yes                            |  |
| Handle Included:                     | Yes, Supplied                  |  |