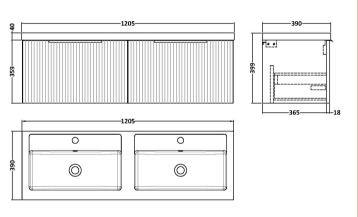

D-Shape

Sales Code: PMB424 Description: Double Polymarble Basin 1205 X 390

| <b>Product Dime</b>                                                                        |                                |                                |
|--------------------------------------------------------------------------------------------|--------------------------------|--------------------------------|
| Height (mm):                                                                               | 390                            |                                |
| Width (mm):                                                                                | 1205                           |                                |
| Depth (mm):                                                                                | 157                            |                                |
| Nett Weight (kg)                                                                           |                                |                                |
| Packaging Dir                                                                              | nensions                       |                                |
| Height (mm):                                                                               | 100                            |                                |
| Width (mm):                                                                                | 1205                           |                                |
| Depth (mm):                                                                                | 400                            |                                |
| Gross Weight (kg                                                                           | g): 18.12                      |                                |
| <b>Packaging Dat</b>                                                                       | ta                             |                                |
| Box Colour:                                                                                | Brown (                        | Cardboard Box - Printed        |
| Box Qty:                                                                                   | 1                              |                                |
| Label Size:                                                                                | 100 X                          | 50                             |
| Label Colour:                                                                              | White L                        | abel                           |
| Label Qty:                                                                                 | 2                              |                                |
| <b>Outer Box Dir</b>                                                                       | nensions (If Applicable)       |                                |
| Height (mm):                                                                               |                                |                                |
| Width (mm):                                                                                |                                |                                |
| Depth (mm):                                                                                |                                |                                |
| Gross Weight (kg                                                                           | g):                            |                                |
| Barcode:                                                                                   | 5056211                        | 1815136                        |
| <b>Product Detai</b>                                                                       | ls                             |                                |
| Country of Origin                                                                          | n: China                       |                                |
| Fitting Instruction                                                                        | n: No                          |                                |
| Certification: CE                                                                          | E & UKCA: No WRAS:             | N/A WRAS No: N/A               |
| Product Material:                                                                          | Polyma                         | rble                           |
| Fixing Supplied:                                                                           | No                             |                                |
|                                                                                            |                                |                                |
| Pans/Bidets:                                                                               | Trap Style: Not Applicable     | Includes Seat: Not Applicable  |
| Seats:                                                                                     | Seat Type: Not Applicable      | Material: Not Applicable       |
| Function: Not Applicable                                                                   |                                | Hinge Type: Not Applicable     |
|                                                                                            | Hinge Material: Not Applicable |                                |
|                                                                                            | Timge material. Not Applied    |                                |
| Cisterns:                                                                                  | Operating Type: Not Applic     | cable Fittings: Not Applicable |
| Cisterns: Operating Type: Not Applicable Fittings: Not Appli<br>Lever Type: Not Applicable |                                |                                |
|                                                                                            | Level Type. Not Applicable     | <del>-</del>                   |
| Basins:                                                                                    | Tap Hole: Two Tapholes         | Chain Stay Hole: No            |
| Template: Not Required                                                                     |                                | Waste Type Req: Slotted        |
|                                                                                            | Overflow Inc: Yes              | Overflow Cover: Yes            |
|                                                                                            | Inner Bowl Depth (mm): 10      |                                |
|                                                                                            | miler Bowr Depuir (milli). 10  | 5 111111                       |