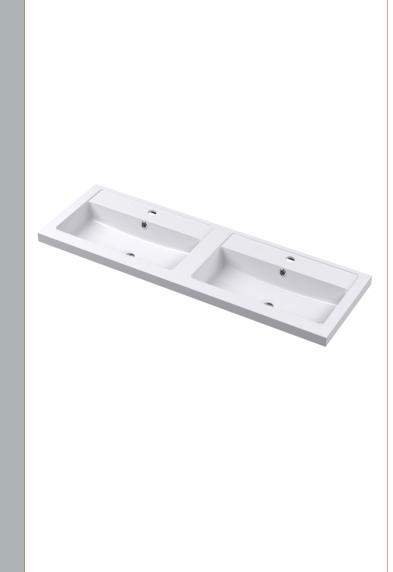

D-Shape

Sales Code: PMB424 Description: Double Polymarble Basin 1205 X 390

| <b>Product Dime</b>                                                                        |                                |                                |
|--------------------------------------------------------------------------------------------|--------------------------------|--------------------------------|
| Height (mm):                                                                               | 390                            |                                |
| Width (mm):                                                                                | 1205                           |                                |
| Depth (mm):                                                                                | 157                            |                                |
| Nett Weight (kg)                                                                           |                                |                                |
| Packaging Dir                                                                              | nensions                       |                                |
| Height (mm):                                                                               | 100                            |                                |
| Width (mm):                                                                                | 1205                           |                                |
| Depth (mm):                                                                                | 400                            |                                |
| Gross Weight (kg                                                                           | g): 18.12                      |                                |
| <b>Packaging Dat</b>                                                                       | ta                             |                                |
| Box Colour:                                                                                | Brown (                        | Cardboard Box - Printed        |
| Box Qty:                                                                                   | 1                              |                                |
| Label Size:                                                                                | 100 X                          | 50                             |
| Label Colour:                                                                              | White L                        | abel                           |
| Label Qty:                                                                                 | 2                              |                                |
| <b>Outer Box Dir</b>                                                                       | nensions (If Applicable)       |                                |
| Height (mm):                                                                               |                                |                                |
| Width (mm):                                                                                |                                |                                |
| Depth (mm):                                                                                |                                |                                |
| Gross Weight (kg                                                                           | g):                            |                                |
| Barcode:                                                                                   | 5056211                        | 1815136                        |
| <b>Product Detai</b>                                                                       | ls                             |                                |
| Country of Origin                                                                          | n: China                       |                                |
| Fitting Instruction                                                                        | n: No                          |                                |
| Certification: CE                                                                          | E & UKCA: No WRAS:             | N/A WRAS No: N/A               |
| Product Material:                                                                          | Polyma                         | rble                           |
| Fixing Supplied:                                                                           | No                             |                                |
|                                                                                            |                                |                                |
| Pans/Bidets:                                                                               | Trap Style: Not Applicable     | Includes Seat: Not Applicable  |
| Seats:                                                                                     | Seat Type: Not Applicable      | Material: Not Applicable       |
| Function: Not Applicable                                                                   |                                | Hinge Type: Not Applicable     |
|                                                                                            | Hinge Material: Not Applicable |                                |
|                                                                                            | Timge material. Not Applied    |                                |
| Cisterns:                                                                                  | Operating Type: Not Applic     | cable Fittings: Not Applicable |
| Cisterns: Operating Type: Not Applicable Fittings: Not Appli<br>Lever Type: Not Applicable |                                |                                |
|                                                                                            | Level Type. Not Applicable     | <del>-</del>                   |
| Basins:                                                                                    | Tap Hole: Two Tapholes         | Chain Stay Hole: No            |
| Template: Not Required                                                                     |                                | Waste Type Req: Slotted        |
|                                                                                            | Overflow Inc: Yes              | Overflow Cover: Yes            |
|                                                                                            | Inner Bowl Depth (mm): 10      |                                |
|                                                                                            | miler Bowr Depuir (milli). 10  | 5 111111                       |