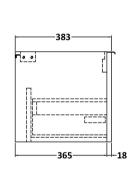

## **Packaging Details**

Barcode: 5056462679136

Sales Code: FLU394 **Description:** 600 W/H Single Drawer Unit

Handle Type:

| <b>Product Dimensions</b>            |                                |  |
|--------------------------------------|--------------------------------|--|
| Height (mm):                         | 359                            |  |
| Width (mm):                          | 600                            |  |
| Depth (mm):                          | 383                            |  |
| Nett Weight (kg):                    | 13                             |  |
| Packaging Dimensions                 |                                |  |
| Height (mm):                         | 380                            |  |
| Width (mm):                          | 620                            |  |
| Depth (mm):                          | 405                            |  |
| Gross Weight (kg):                   | 13.5                           |  |
| Packaging Data                       |                                |  |
| Box Colour:                          | Brown Cardboard Box - Printed  |  |
| Box Qty:                             | 0                              |  |
| Label Size:                          | 0 x 0                          |  |
| Label Colour:                        | Not Applicable                 |  |
| Label Qty:                           | 0                              |  |
| Outer Box Dimensions (If Applicable) |                                |  |
| Height (mm):                         |                                |  |
| Width (mm):                          |                                |  |
| Depth (mm):                          |                                |  |
| Gross Weight (kg):                   |                                |  |
| Barcode:                             | 5056462654683                  |  |
| <b>Product Details</b>               |                                |  |
| Country of Origin:                   | China                          |  |
| Fitting Instruction:                 | No                             |  |
| CE & UKCA:                           |                                |  |
| FSC Certified Materials:             | Yes                            |  |
| Colour:                              | Satin Blue                     |  |
| Construction Method:                 | Cam & Wood Dowel               |  |
| Construction Type:                   | Rigid                          |  |
| Cabinet Finish:                      | MFC Painted Gloss              |  |
| Fascia Finish:                       | Mdf Painted Gloss              |  |
| Cabinet Thickness (mm):              | 16                             |  |
| Fascia Thickness (mm):               | 18                             |  |
| Drawer Included:                     | Yes                            |  |
| Drawer Type:                         | 80mm High Metal S/C Inc Galler |  |
| No of Shelves:                       | 0                              |  |
| Hinge Type:                          | Not Applicable                 |  |
| Hinge Included:                      | No                             |  |
| Adjustable Legs:                     | No, Not Required               |  |
| Fixings Included:                    | Yes                            |  |
| Handle Style:                        | Modern                         |  |
| Waste Shroud:                        | Yes                            |  |
| Handle Included:                     | Yes, Supplied                  |  |