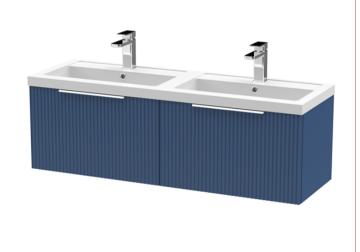

## ROXOR

Sales Code: DFF394C Description: 1200 W/H 2-Drawer Vanity & Double Basin