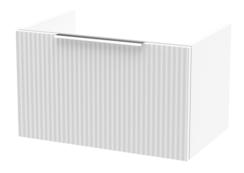

## **Packaging Details**

Barcode: 5056462679075

Sales Code: FLU194 Description: 600 W/H Single Drawer Unit

D-Shape

**Product Dimensions** 

Handle Type:

Sales Code: PMB424 Description: Double Polymarble Basin 1205 X 390