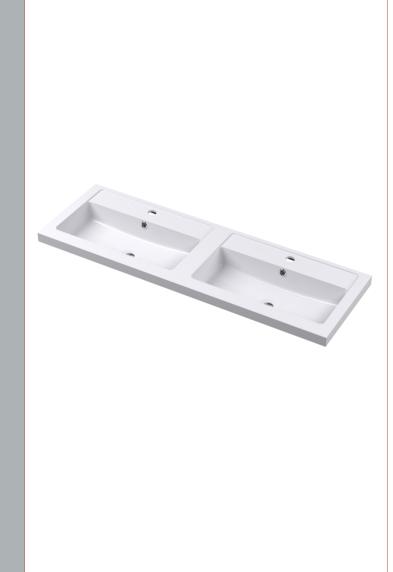

## **Packaging Details**

Barcode: 5056462679075

Sales Code: FLU194 Description: 600 W/H Single Drawer Unit

D-Shape

**Product Dimensions** 

Handle Type:

Sales Code: PMB424 Description: Double Polymarble Basin 1205 X 390

| <b>Product Dime</b>  |                                                          |          |
|----------------------|----------------------------------------------------------|----------|
| Height (mm):         | 390                                                      |          |
| Width (mm):          | 1205                                                     |          |
| Depth (mm):          | 157                                                      |          |
| Nett Weight (kg)     |                                                          |          |
| Packaging Dir        | mensions                                                 |          |
| Height (mm):         | 100                                                      |          |
| Width (mm):          | 1205                                                     |          |
| Depth (mm):          | 400                                                      |          |
| Gross Weight (kg     | g): 18.12                                                |          |
| <b>Packaging Dat</b> | ıta                                                      |          |
| Box Colour:          | Brown Cardboard Box - Printed                            |          |
| Box Qty:             | 1                                                        |          |
| Label Size:          | 100 x 50                                                 |          |
| Label Colour:        | White Label                                              |          |
| Label Qty:           | 2                                                        |          |
| <b>Outer Box Dir</b> | mensions (If Applicable)                                 |          |
| Height (mm):         |                                                          |          |
| Width (mm):          |                                                          |          |
| Depth (mm):          |                                                          |          |
| Gross Weight (kg     | g):                                                      |          |
| Barcode:             | 5056211815136                                            |          |
| <b>Product Detai</b> | ils                                                      |          |
| Country of Origin    | in: China                                                |          |
| Fitting Instruction  | on: No                                                   |          |
| Certification: CE    | E & UKCA: No WRAS: N/A WRAS No: N/A                      |          |
| Product Material:    | l: Polymarble                                            |          |
| Fixing Supplied:     | . No                                                     |          |
|                      | ·                                                        |          |
| Pans/Bidets:         | Trap Style: Not Applicable Includes Seat: Not Applicable | olicable |
| Seats:               | Seat Type: Not Applicable Material: Not Applical         | nle      |
| - Scatts.            | Function: Not Applicable Hinge Type: Not Appli           |          |
|                      | Hinge Material: Not Applicable                           | cabic    |
|                      | Timge material. Not Applicable                           |          |
| <u>C. 1</u>          | On antina Tanan Nat Applicable - Ettina - Nat Applicable | . I. I.  |
| Cisterns:            | Operating Type: Not Applicable Fittings: Not Applica     | able     |
|                      | Lever Type: Not Applicable                               |          |
| Basins:              | Tap Hole: Two Tapholes Chain Stay Hole: No               |          |
|                      | Template: Not Required Waste Type Req: Slotte            | d        |
|                      | Overflow Inc: Yes Overflow Cover: Yes                    |          |
|                      | Inner Bowl Depth (mm): 103 mm                            |          |
|                      |                                                          |          |