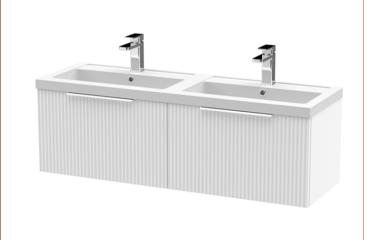

## ROXOR

Sales Code: DFF194C Description: 1200 W/H 2-Drawer Vanity & Double Basin