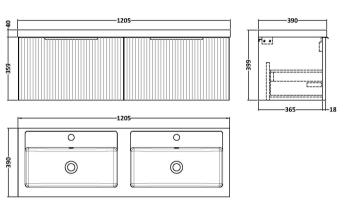

## **Packaging Details**

Barcode: 5056462679075

Sales Code: FLU194 Description: 600 W/H Single Drawer Unit

D-Shape

**Product Dimensions** 

Handle Type:

Sales Code: PMB424 Description: Double Polymarble Basin 1205 X 390

| <b>Product Dime</b>  |                                                          |          |
|----------------------|----------------------------------------------------------|----------|
| Height (mm):         | 390                                                      |          |
| Width (mm):          | 1205                                                     |          |
| Depth (mm):          | 157                                                      |          |
| Nett Weight (kg)     |                                                          |          |
| Packaging Dir        | mensions                                                 |          |
| Height (mm):         | 100                                                      |          |
| Width (mm):          | 1205                                                     |          |
| Depth (mm):          | 400                                                      |          |
| Gross Weight (kg     | g): 18.12                                                |          |
| <b>Packaging Dat</b> | ıta                                                      |          |
| Box Colour:          | Brown Cardboard Box - Printed                            |          |
| Box Qty:             | 1                                                        |          |
| Label Size:          | 100 x 50                                                 |          |
| Label Colour:        | White Label                                              |          |
| Label Qty:           | 2                                                        |          |
| <b>Outer Box Dir</b> | mensions (If Applicable)                                 |          |
| Height (mm):         |                                                          |          |
| Width (mm):          |                                                          |          |
| Depth (mm):          |                                                          |          |
| Gross Weight (kg     | g):                                                      |          |
| Barcode:             | 5056211815136                                            |          |
| <b>Product Detai</b> | ils                                                      |          |
| Country of Origin    | in: China                                                |          |
| Fitting Instruction  | on: No                                                   |          |
| Certification: CE    | E & UKCA: No WRAS: N/A WRAS No: N/A                      |          |
| Product Material:    | l: Polymarble                                            |          |
| Fixing Supplied:     | . No                                                     |          |
|                      | ·                                                        |          |
| Pans/Bidets:         | Trap Style: Not Applicable Includes Seat: Not Applicable | olicable |
| Seats:               | Seat Type: Not Applicable Material: Not Applical         | nle      |
| - Scatts.            | Function: Not Applicable Hinge Type: Not Appli           |          |
|                      | Hinge Material: Not Applicable                           | cabic    |
|                      | Timge material. Not Applicable                           |          |
| <u>C. 1</u>          | On antina Tanan Nat Applicable - Ettina - Nat Applicable | . I. I.  |
| Cisterns:            | Operating Type: Not Applicable Fittings: Not Applica     | able     |
|                      | Lever Type: Not Applicable                               |          |
| Basins:              | Tap Hole: Two Tapholes Chain Stay Hole: No               |          |
|                      | Template: Not Required Waste Type Req: Slotte            | d        |
|                      | Overflow Inc: Yes Overflow Cover: Yes                    |          |
|                      | Inner Bowl Depth (mm): 103 mm                            |          |
|                      |                                                          |          |