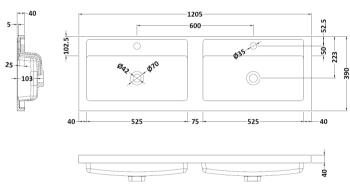

## **Packaging Details**

Barcode: 5056462679075

Sales Code: FLU194 Description: 600 W/H Single Drawer Unit

D-Shape

**Product Dimensions** 

Handle Type:

Sales Code: PMB424 Description: Double Polymarble Basin 1205 X 390

| <b>Product Dime</b>  |                                                          |          |
|----------------------|----------------------------------------------------------|----------|
| Height (mm):         | 390                                                      |          |
| Width (mm):          | 1205                                                     |          |
| Depth (mm):          | 157                                                      |          |
| Nett Weight (kg)     |                                                          |          |
| Packaging Dir        | mensions                                                 |          |
| Height (mm):         | 100                                                      |          |
| Width (mm):          | 1205                                                     |          |
| Depth (mm):          | 400                                                      |          |
| Gross Weight (kg     | g): 18.12                                                |          |
| <b>Packaging Dat</b> | ıta                                                      |          |
| Box Colour:          | Brown Cardboard Box - Printed                            |          |
| Box Qty:             | 1                                                        |          |
| Label Size:          | 100 x 50                                                 |          |
| Label Colour:        | White Label                                              |          |
| Label Qty:           | 2                                                        |          |
| <b>Outer Box Dir</b> | mensions (If Applicable)                                 |          |
| Height (mm):         |                                                          |          |
| Width (mm):          |                                                          |          |
| Depth (mm):          |                                                          |          |
| Gross Weight (kg     | g):                                                      |          |
| Barcode:             | 5056211815136                                            |          |
| <b>Product Detai</b> | ils                                                      |          |
| Country of Origin    | in: China                                                |          |
| Fitting Instruction  | on: No                                                   |          |
| Certification: CE    | E & UKCA: No WRAS: N/A WRAS No: N/A                      |          |
| Product Material:    | l: Polymarble                                            |          |
| Fixing Supplied:     | . No                                                     |          |
|                      | ·                                                        |          |
| Pans/Bidets:         | Trap Style: Not Applicable Includes Seat: Not Applicable | olicable |
| Seats:               | Seat Type: Not Applicable Material: Not Applical         | nle      |
| - Scatts.            | Function: Not Applicable Hinge Type: Not Appli           |          |
|                      | Hinge Material: Not Applicable                           | cabic    |
|                      | Timge material. Not Applicable                           |          |
| <u>C. 1</u>          | On antina Tanan Nat Applicable - Ettina - Nat Applicable | . I. I.  |
| Cisterns:            | Operating Type: Not Applicable Fittings: Not Applica     | able     |
|                      | Lever Type: Not Applicable                               |          |
| Basins:              | Tap Hole: Two Tapholes Chain Stay Hole: No               |          |
|                      | Template: Not Required Waste Type Req: Slotte            | d        |
|                      | Overflow Inc: Yes Overflow Cover: Yes                    |          |
|                      | Inner Bowl Depth (mm): 103 mm                            |          |
|                      |                                                          |          |