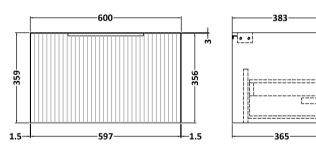

## **Packaging Details**

Barcode: 5056462679075

Sales Code: FLU194 Description: 600 W/H Single Drawer Unit

D-Shape

**Product Dimensions** 

Handle Type:

Sales Code: PMB424 Description: Double Polymarble Basin 1205 X 390