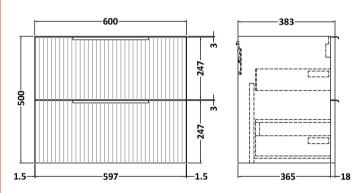

## **Packaging Details**

Barcode: 5056462678191

Sales Code: FLU393 Description: 600 W/H 2-Drawer Unit

| <b>Product Dimensions</b>                                                                                 |                                                                |
|-----------------------------------------------------------------------------------------------------------|----------------------------------------------------------------|
| Height (mm):                                                                                              | 500                                                            |
| Width (mm):                                                                                               | 600                                                            |
| Depth (mm):                                                                                               | 383                                                            |
| Nett Weight (kg):                                                                                         | 22.5                                                           |
| Packaging Dimensions                                                                                      |                                                                |
| Height (mm):                                                                                              | 520                                                            |
| Width (mm):                                                                                               | 620                                                            |
| Depth (mm):                                                                                               | 405                                                            |
| Gross Weight (kg):                                                                                        | 23                                                             |
| Packaging Data                                                                                            |                                                                |
| Box Colour:                                                                                               | Brown Cardboard Box - Printed                                  |
| Box Qty:                                                                                                  | 0                                                              |
| Label Size:                                                                                               | 0 x 0                                                          |
| Label Colour:                                                                                             | Not Applicable                                                 |
| Label Qty:                                                                                                | 0                                                              |
| Outer Box Dimensions (If A                                                                                | Applicable)                                                    |
| Height (mm):                                                                                              |                                                                |
| Width (mm):                                                                                               |                                                                |
| Depth (mm):                                                                                               |                                                                |
| Gross Weight (kg):                                                                                        |                                                                |
| Barcode:                                                                                                  | 5056462654720                                                  |
| Product Details                                                                                           |                                                                |
| Country of Origin:                                                                                        | China                                                          |
| Fitting Instruction:                                                                                      | No                                                             |
| CE & UKCA:                                                                                                |                                                                |
| FSC Certified Materials:                                                                                  | Yes                                                            |
| Colour:                                                                                                   | Satin Blue                                                     |
| Construction Method:                                                                                      | Cam & Wood Dowel                                               |
| Construction Type:                                                                                        | Rigid                                                          |
| Cabinet Finish:                                                                                           | MFC Painted Gloss                                              |
| Fascia Finish:                                                                                            | Mdf Painted Gloss                                              |
| Cabinet Thickness (mm):                                                                                   | 16                                                             |
| Fascia Thickness (mm):                                                                                    | 18                                                             |
| Drawer Included:                                                                                          | Yes                                                            |
|                                                                                                           | 00 111 1 14 1 10 6 1                                           |
| Drawer Type:                                                                                              | 80mm High Metal Softclose                                      |
| Drawer Type: No of Shelves:                                                                               | 80mm High Metal Softclose<br>0                                 |
|                                                                                                           |                                                                |
| No of Shelves:                                                                                            | 0                                                              |
| No of Shelves:<br>Hinge Type:                                                                             | 0<br>Not Applicable                                            |
| No of Shelves:<br>Hinge Type:<br>Hinge Included:<br>Adjustable Legs:                                      | 0<br>Not Applicable<br>No                                      |
| No of Shelves:<br>Hinge Type:<br>Hinge Included:                                                          | 0<br>Not Applicable<br>No<br>No, Not Required                  |
| No of Shelves: Hinge Type: Hinge Included: Adjustable Legs: Fixings Included: Handle Style: Waste Shroud: | 0<br>Not Applicable<br>No<br>No, Not Required<br>Yes           |
| No of Shelves: Hinge Type: Hinge Included: Adjustable Legs: Fixings Included: Handle Style:               | 0<br>Not Applicable<br>No<br>No, Not Required<br>Yes<br>Modern |