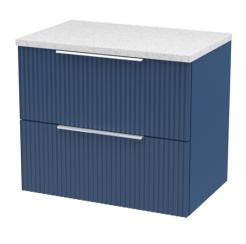

## ROXOR

Sales Code: DFF393LSW Description: 600 W/H 2-Drawer Vanity & Laminate Top