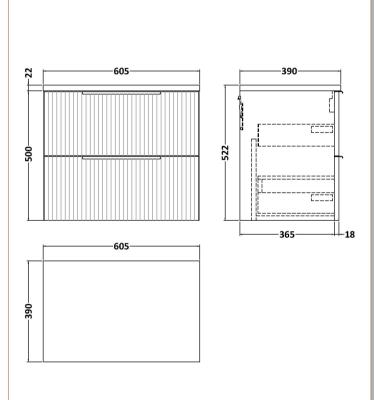

Sales Code: LSW600 Description: Laminate Worktop 605X390x22mm

| Product Dimensions         |                     |
|----------------------------|---------------------|
| Height (mm):               | 22                  |
| Width (mm):                | 605                 |
| Depth (mm):                | 390                 |
| Nett Weight (kg):          | 2                   |
| Packaging Dimensions       |                     |
| Height (mm):               | 25                  |
| Width (mm):                | 610                 |
| Depth (mm):                | 455                 |
| Gross Weight (kg):         | 2                   |
| Packaging Data             |                     |
| Box Colour:                | Brown Cardboard Box |
| Box Oty:                   | 1                   |
| Label Size:                | 100 x 50            |
| Label Colour:              | White Label         |
| Label Oty:                 | 1                   |
| Outer Box Dimensions (If A | Applicable)         |
| Height (mm):               | ipplicusie)         |
| Width (mm):                |                     |
| Depth (mm):                |                     |
| Gross Weight (kg):         |                     |
| Barcode:                   | 5056211874188       |
| Product Details            | 3030211011100       |
| Country of Origin:         | United Kingdom      |
| Fitting Instruction:       | No                  |
| CE & UKCA:                 | N/A                 |
| FSC Certified Materials:   | Yes                 |
| Colour:                    | Sparkling White     |
| Construction Method:       | Not Applicable      |
| Construction Type:         | Not Applicable      |
| Cabinet Finish:            | Not Applicable      |
| Fascia Finish:             | MFC Laminated       |
| Cabinet Thickness (mm):    |                     |
| Fascia Thickness (mm):     | 22                  |
| Drawer Included:           | No                  |
| Drawer Type:               | Not Applicable      |
| No of Shelves:             | 0                   |
| Hinge Type:                | Not Applicable      |
| Hinge Included:            | No                  |
| Adjustable Legs:           | No, Not Required    |
| Fixings Included:          | No                  |
| Handle Style:              | Not Applicable      |
| Waste Shroud:              | Not Applicable      |
|                            |                     |
| Handle Included:           | No                  |