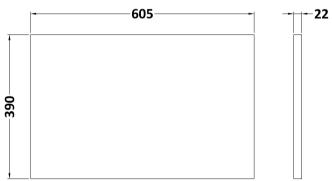

Sales Code: LSW600 Description: Laminate Worktop 605X390x22mm

| Product Dimensions         |                     |
|----------------------------|---------------------|
| Height (mm):               | 22                  |
| Width (mm):                | 605                 |
| Depth (mm):                | 390                 |
| Nett Weight (kg):          | 2                   |
| Packaging Dimensions       |                     |
| Height (mm):               | 25                  |
| Width (mm):                | 610                 |
| Depth (mm):                | 455                 |
| Gross Weight (kg):         | 2                   |
| Packaging Data             |                     |
| Box Colour:                | Brown Cardboard Box |
| Box Oty:                   | 1                   |
| Label Size:                | 100 x 50            |
| Label Colour:              | White Label         |
| Label Oty:                 | 1                   |
| Outer Box Dimensions (If A | Applicable)         |
| Height (mm):               | ipplicusie)         |
| Width (mm):                |                     |
| Depth (mm):                |                     |
| Gross Weight (kg):         |                     |
| Barcode:                   | 5056211874188       |
| Product Details            | 3030211011100       |
| Country of Origin:         | United Kingdom      |
| Fitting Instruction:       | No                  |
| CE & UKCA:                 | N/A                 |
| FSC Certified Materials:   | Yes                 |
| Colour:                    | Sparkling White     |
| Construction Method:       | Not Applicable      |
| Construction Type:         | Not Applicable      |
| Cabinet Finish:            | Not Applicable      |
| Fascia Finish:             | MFC Laminated       |
| Cabinet Thickness (mm):    |                     |
| Fascia Thickness (mm):     | 22                  |
| Drawer Included:           | No                  |
| Drawer Type:               | Not Applicable      |
| No of Shelves:             | 0                   |
| Hinge Type:                | Not Applicable      |
| Hinge Included:            | No                  |
| Adjustable Legs:           | No, Not Required    |
| Fixings Included:          | No                  |
| Handle Style:              | Not Applicable      |
| Waste Shroud:              | Not Applicable      |
|                            |                     |
| Handle Included:           | No                  |