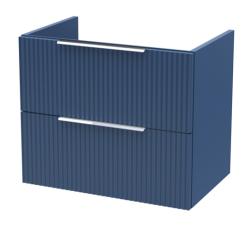

## **Packaging Details**

Barcode: 5056462678191

Sales Code: FLU393 Description: 600 W/H 2-Drawer Unit

| <b>Product Dimensions</b>                                                                                 |                                                                |
|-----------------------------------------------------------------------------------------------------------|----------------------------------------------------------------|
| Height (mm):                                                                                              | 500                                                            |
| Width (mm):                                                                                               | 600                                                            |
| Depth (mm):                                                                                               | 383                                                            |
| Nett Weight (kg):                                                                                         | 22.5                                                           |
| Packaging Dimensions                                                                                      |                                                                |
| Height (mm):                                                                                              | 520                                                            |
| Width (mm):                                                                                               | 620                                                            |
| Depth (mm):                                                                                               | 405                                                            |
| Gross Weight (kg):                                                                                        | 23                                                             |
| Packaging Data                                                                                            |                                                                |
| Box Colour:                                                                                               | Brown Cardboard Box - Printed                                  |
| Box Qty:                                                                                                  | 0                                                              |
| Label Size:                                                                                               | 0 x 0                                                          |
| Label Colour:                                                                                             | Not Applicable                                                 |
| Label Qty:                                                                                                | 0                                                              |
| Outer Box Dimensions (If A                                                                                | Applicable)                                                    |
| Height (mm):                                                                                              |                                                                |
| Width (mm):                                                                                               |                                                                |
| Depth (mm):                                                                                               |                                                                |
| Gross Weight (kg):                                                                                        |                                                                |
| Barcode:                                                                                                  | 5056462654720                                                  |
| Product Details                                                                                           |                                                                |
| Country of Origin:                                                                                        | China                                                          |
| Fitting Instruction:                                                                                      | No                                                             |
| CE & UKCA:                                                                                                |                                                                |
| FSC Certified Materials:                                                                                  | Yes                                                            |
| Colour:                                                                                                   | Satin Blue                                                     |
| Construction Method:                                                                                      | Cam & Wood Dowel                                               |
| Construction Type:                                                                                        | Rigid                                                          |
| Cabinet Finish:                                                                                           | MFC Painted Gloss                                              |
| Fascia Finish:                                                                                            | Mdf Painted Gloss                                              |
| Cabinet Thickness (mm):                                                                                   | 16                                                             |
| Fascia Thickness (mm):                                                                                    | 18                                                             |
| Drawer Included:                                                                                          | Yes                                                            |
|                                                                                                           | 00 111 1 14 1 10 6 1                                           |
| Drawer Type:                                                                                              | 80mm High Metal Softclose                                      |
| Drawer Type: No of Shelves:                                                                               | 80mm High Metal Softclose<br>0                                 |
|                                                                                                           |                                                                |
| No of Shelves:                                                                                            | 0                                                              |
| No of Shelves:<br>Hinge Type:                                                                             | 0<br>Not Applicable                                            |
| No of Shelves:<br>Hinge Type:<br>Hinge Included:<br>Adjustable Legs:                                      | 0<br>Not Applicable<br>No                                      |
| No of Shelves:<br>Hinge Type:<br>Hinge Included:                                                          | 0<br>Not Applicable<br>No<br>No, Not Required                  |
| No of Shelves: Hinge Type: Hinge Included: Adjustable Legs: Fixings Included: Handle Style: Waste Shroud: | 0<br>Not Applicable<br>No<br>No, Not Required<br>Yes           |
| No of Shelves: Hinge Type: Hinge Included: Adjustable Legs: Fixings Included: Handle Style:               | 0<br>Not Applicable<br>No<br>No, Not Required<br>Yes<br>Modern |