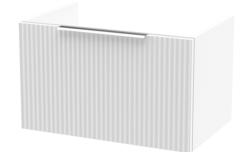

## TECHNICAL DATA SHEET

ROXOR

Sales Code: FLU194

**Description:** 600 W/H Single Drawer Unit

| Product Dimensions         |                                |
|----------------------------|--------------------------------|
| Height (mm):               | 359                            |
| Width (mm):                | 600                            |
| Depth (mm):                | 383                            |
| Nett Weight (kg):          | 13                             |
| Packaging Dimensions       |                                |
| Height (mm):               | 380                            |
| Width (mm):                | 620                            |
| Depth (mm):                | 405                            |
| Gross Weight (kg):         | 13.5                           |
| Packaging Data             |                                |
| Box Colour:                | Brown Cardboard Box - Printed  |
| Box Qty:                   | 0                              |
| Label Size:                | 0 x 0                          |
| Label Colour:              | Not Applicable                 |
| Label Qty:                 | 0                              |
| Outer Box Dimensions (If A | (pplicable)                    |
| Height (mm):               | <b>FF (</b> )                  |
| Width (mm):                |                                |
| Depth (mm):                |                                |
| Gross Weight (kg):         |                                |
| Barcode:                   | 5056462654669                  |
| Product Details            |                                |
| Country of Origin:         | China                          |
| Fitting Instruction:       | No                             |
| CE & UKCA:                 |                                |
| FSC Certified Materials:   | Yes                            |
| Colour:                    | Satin White                    |
| Construction Method:       | Cam & Wood Dowel               |
| Construction Type:         | Rigid                          |
| Cabinet Finish:            | MFC Painted Gloss              |
| Fascia Finish:             | Mdf Painted Gloss              |
| Cabinet Thickness (mm):    | 16                             |
| Fascia Thickness (mm):     | 18                             |
| Drawer Included:           | Yes                            |
| Drawer Type:               | 80mm High Metal S/C Inc Galler |
| No of Shelves:             | 0                              |
| Hinge Type:                | Not Applicable                 |
| Hinge Included:            | No                             |
| Adjustable Legs:           | No, Not Required               |
| Fixings Included:          | Yes                            |
| Handle Style:              | Modern                         |
| Waste Shroud:              | Yes                            |
| Handle Included:           | Yes, Supplied                  |
| Handle Type:               | D-Shape                        |