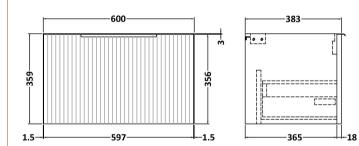

## TECHNICAL DATA SHEET

ROXOR

Sales Code: FLU194

**Description:** 600 W/H Single Drawer Unit

| Product Dimensions         |                                |
|----------------------------|--------------------------------|
| Height (mm):               | 359                            |
| Width (mm):                | 600                            |
| Depth (mm):                | 383                            |
| Nett Weight (kg):          | 13                             |
| Packaging Dimensions       |                                |
| Height (mm):               | 380                            |
| Width (mm):                | 620                            |
| Depth (mm):                | 405                            |
| Gross Weight (kg):         | 13.5                           |
| Packaging Data             |                                |
| Box Colour:                | Brown Cardboard Box - Printed  |
| Box Qty:                   | 0                              |
| Label Size:                | 0 x 0                          |
| Label Colour:              | Not Applicable                 |
| Label Qty:                 | 0                              |
| Outer Box Dimensions (If A | (pplicable)                    |
| Height (mm):               | <b>FF (</b> )                  |
| Width (mm):                |                                |
| Depth (mm):                |                                |
| Gross Weight (kg):         |                                |
| Barcode:                   | 5056462654669                  |
| Product Details            |                                |
| Country of Origin:         | China                          |
| Fitting Instruction:       | No                             |
| CE & UKCA:                 |                                |
| FSC Certified Materials:   | Yes                            |
| Colour:                    | Satin White                    |
| Construction Method:       | Cam & Wood Dowel               |
| Construction Type:         | Rigid                          |
| Cabinet Finish:            | MFC Painted Gloss              |
| Fascia Finish:             | Mdf Painted Gloss              |
| Cabinet Thickness (mm):    | 16                             |
| Fascia Thickness (mm):     | 18                             |
| Drawer Included:           | Yes                            |
| Drawer Type:               | 80mm High Metal S/C Inc Galler |
| No of Shelves:             | 0                              |
| Hinge Type:                | Not Applicable                 |
| Hinge Included:            | No                             |
| Adjustable Legs:           | No, Not Required               |
| Fixings Included:          | Yes                            |
| Handle Style:              | Modern                         |
| Waste Shroud:              | Yes                            |
| Handle Included:           | Yes, Supplied                  |
| Handle Type:               | D-Shape                        |