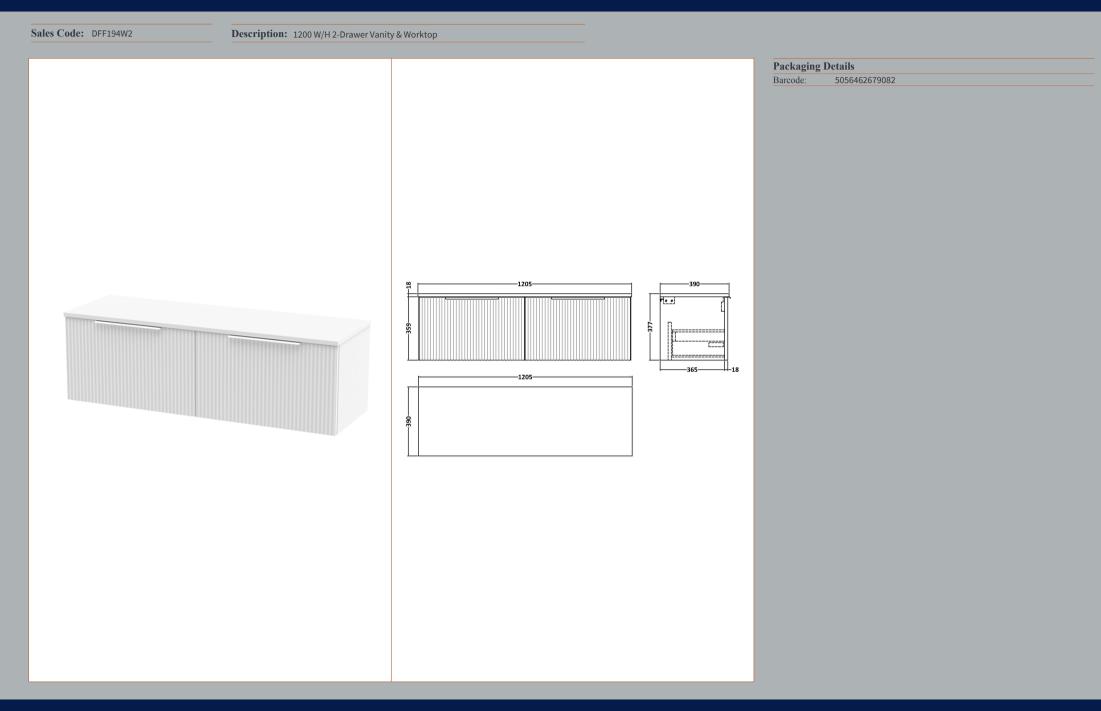

## TECHNICAL DATA SHEET





## TECHNICAL DATA SHEET

ROXOR

Sales Code: FLU194

**Description:** 600 W/H Single Drawer Unit





| Product Dimensions         |                                |
|----------------------------|--------------------------------|
| Height (mm):               | 359                            |
| Width (mm):                | 600                            |
| Depth (mm):                | 383                            |
| Nett Weight (kg):          | 13                             |
| Packaging Dimensions       |                                |
| Height (mm):               | 380                            |
| Width (mm):                | 620                            |
| Depth (mm):                | 405                            |
| Gross Weight (kg):         | 13.5