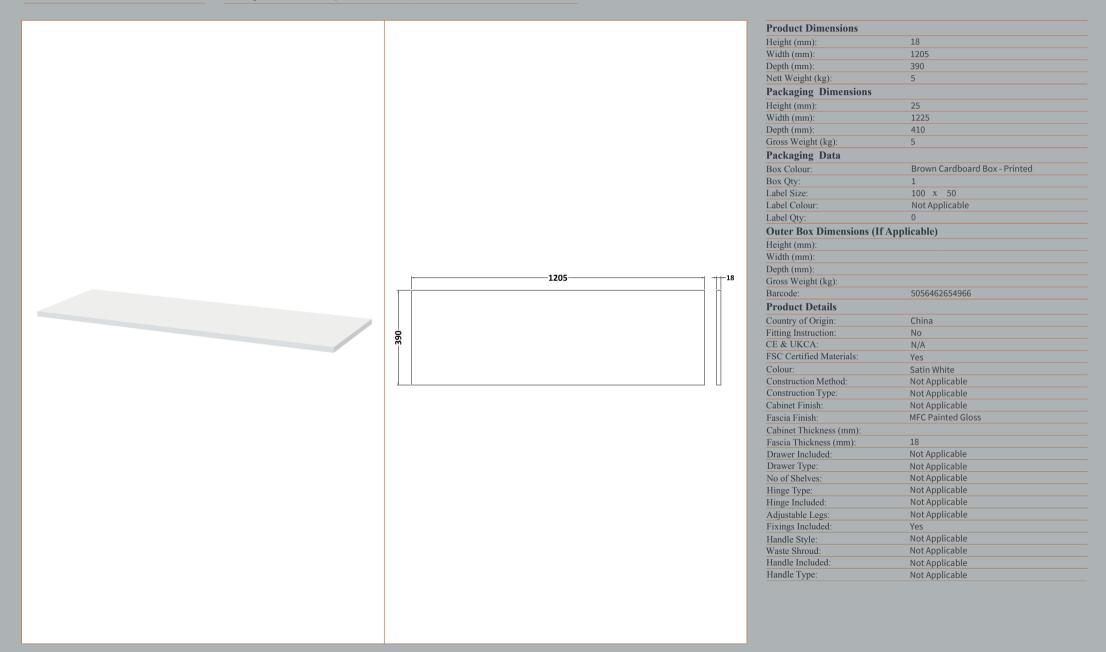

|
| Drawer Included:           | Yes                            |
| Drawer Type:               | 80mm High Metal S/C Inc Galler |
| No of Shelves:             | 0                              |
| Hinge Type:                | Not Applicable                 |
| Hinge Included:            | No                             |
| Adjustable Legs:           | No, Not Required               |
| Fixings Included:          | Yes                            |
| Handle Style:              | Modern                         |
| Waste Shroud:              | Yes                            |
| Handle Included:           | Yes, Supplied                  |
| Handle Type:               | D-Shape                        |

ROXOR

Sales Code: MWT120

**Description:** 1200 Worktop (1205X390x18mm)