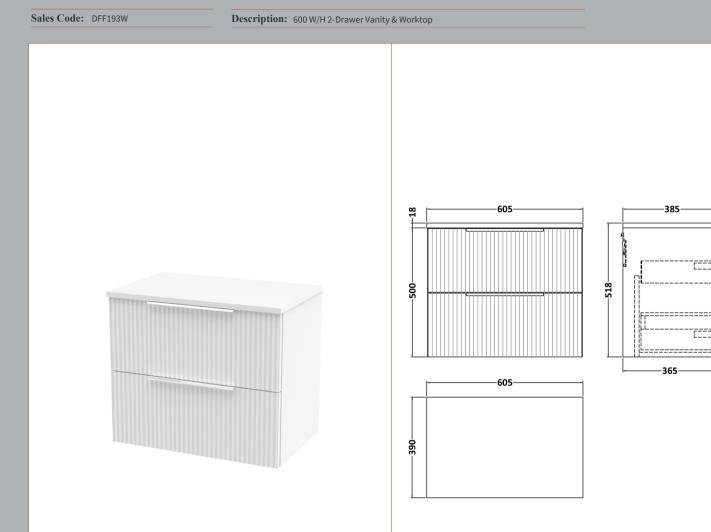

## Packaging Details Barcode: 5056462678047

ROXOR

Sales Code: FLU193

**Description:** 600 W/H 2-Drawer Unit

| Product Dimensions       |                               |
|--------------------------|-------------------------------|
| Height (mm):             | 500                           |
| Width (mm):              | 600                           |
| Depth (mm):              | 383                           |
| Nett Weight (kg):        | 22.5                          |
| Packaging Dimensions     |                               |
| Height (mm):             | 520                           |
| Width (mm):              | 620                           |
| Depth (mm):              | 405                           |
| Gross Weight (kg):       | 23                            |
| Packaging Data           |                               |
| Box Colour:              | Brown Cardboard Box - Printed |
| Box Qty:                 | 0                             |
| Label Size:              | 0 x 0                         |
| Label Colour:            | Not Applicable                |
| Label Qty:               | 0                             |
| Outer Box Dimensions (If | Applicable)                   |
| Height (mm):             |                               |
| Width (mm):              |                               |
| Depth (mm):              |                               |
| Gross Weight (kg):       |                               |
| Barcode:                 | 5056462654706                 |
| Product Details          |                               |
| Country of Origin:       | China                         |
| Fitting Instruction:     | No                            |
| CE & UKCA:               |                               |
| FSC Certified Materials: | Yes                           |
| Colour:                  | Satin White                   |
| Construction Method:     | Cam & Wood Dowel              |
| Construction Type:       | Rigid                         |
| Cabinet Finish:          | MFC Painted Gloss             |
| Fascia Finish:           | Mdf Painted Gloss             |
| Cabinet Thickness (mm):  | 16                            |
| Fascia Thickness (mm):   | 18                            |
| Drawer Included:         | Yes                           |
| Drawer Type:             | 80mm High Metal Softclose     |
| No of Shelves:           | 0                             |
| Hinge Type:              | Not Applicable                |
| Hinge Included:          | No                            |
| Adjustable Legs:         | No, Not Required              |
| Fixings Included:        | Yes                           |
| Handle Style:            | Modern                        |
| Waste Shroud:            | Yes                           |
| Handle Included:         | Yes, Supplied                 |
|                          |                               |
| Handle Type:             | D-Shape                       |