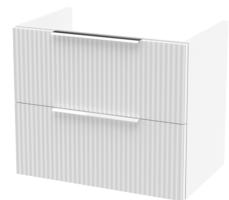

## Packaging Details Barcode: 5056462678047

ROXOR

Sales Code: FLU193

**Description:** 600 W/H 2-Drawer Unit

| Product Dimensions       |                               |
|--------------------------|-------------------------------|
| Height (mm):             | 500                           |
| Width (mm):              | 600                           |
| Depth (mm):              | 383                           |
| Nett Weight (kg):        | 22.5                          |
| Packaging Dimensions     |                               |
| Height (mm):             | 520                           |
| Width (mm):              | 620                           |
| Depth (mm):              | 405                           |
| Gross Weight (kg):       | 23                            |
| Packaging Data           |                               |
| Box Colour:              | Brown Cardboard Box - Printed |
| Box Qty:                 | 0                             |
| Label Size:              | 0 x 0                         |
| Label Colour:            | Not Applicable                |
| Label Qty:               | 0                             |
| Outer Box Dimensions (If | Applicable)                   |
| Height (mm):             |                               |
| Width (mm):              |                               |
| Depth (mm):              |                               |
| Gross Weight (kg):       |                               |
| Barcode:                 | 5056462654706                 |
| Product Details          |                               |
| Country of Origin:       | China                         |
| Fitting Instruction:     | No                            |
| CE & UKCA:               |                               |
| FSC Certified Materials: | Yes                           |
| Colour:                  | Satin White                   |
| Construction Method:     | Cam & Wood Dowel              |
| Construction Type:       | Rigid                         |
| Cabinet Finish:          | MFC Painted Gloss             |
| Fascia Finish:           | Mdf Painted Gloss             |
| Cabinet Thickness (mm):  | 16                            |
| Fascia Thickness (mm):   | 18                            |
| Drawer Included:         | Yes                           |
| Drawer Type:             | 80mm High Metal Softclose     |
| No of Shelves:           | 0                             |
| Hinge Type:              | Not Applicable                |
| Hinge Included:          | No                            |
| Adjustable Legs:         | No, Not Required              |
| Fixings Included:        | Yes                           |
| Handle Style:            | Modern                        |
| Waste Shroud:            | Yes                           |
| Handle Included:         | Yes, Supplied                 |
|                          |                               |
| Handle Type:             | D-Shape                       |