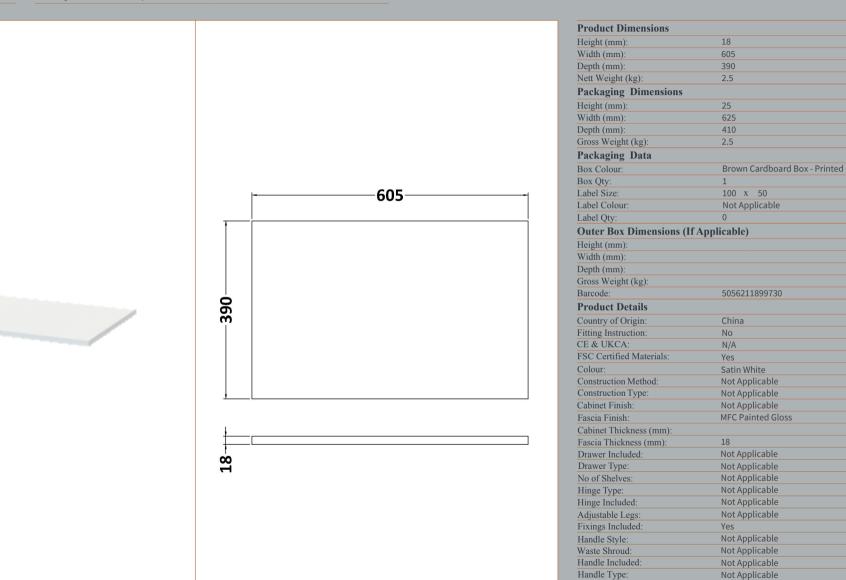

wer Included:         | Yes                           |
| Drawer Type:             | 80mm High Metal Softclose     |
| No of Shelves:           | 0                             |
| Hinge Type:              | Not Applicable                |
| Hinge Included:          | No                            |
| Adjustable Legs:         | No, Not Required              |
| Fixings Included:        | Yes                           |
| Handle Style:            | Modern                        |
| Waste Shroud:            | Yes                           |
| Handle Included:         | Yes, Supplied                 |
|                          |                               |
| Handle Type:             | D-Shape                       |

ROXOR

Sales Code: MWT160

**Description:** 600 Worktop (605X390x18mm)