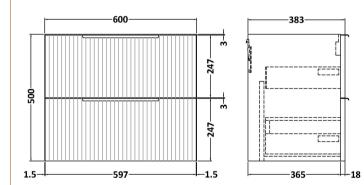

## Packaging Details Barcode: 5056462678047

ROXOR

Sales Code: FLU193

**Description:** 600 W/H 2-Drawer Unit

| Product Dimensions       |                               |
|--------------------------|-------------------------------|
| Height (mm):             | 500                           |
| Width (mm):              | 600                           |
| Depth (mm):              | 383                           |
| Nett Weight (kg):        | 22.5                          |
| Packaging Dimensions     |                               |
| Height (mm):             | 520                           |
| Width (mm):              | 620                           |
| Depth (mm):              | 405                           |
| Gross Weight (kg):       | 23                            |
| Packaging Data           |                               |
| Box Colour:              | Brown Cardboard Box - Printed |
| Box Qty:                 | 0                             |
| Label Size:              | 0 x 0                         |
| Label Colour:            | Not Applicable                |
| Label Qty:               | 0                             |
| Outer Box Dimensions (If | Applicable)                   |
| Height (mm):             |                               |
| Width (mm):              |                               |
| Depth (mm):              |                               |
| Gross Weight (kg):       |                               |
| Barcode:                 | 5056462654706                 |
| Product Details          |                               |
| Country of Origin:       | China                         |
| Fitting Instruction:     | No                            |
| CE & UKCA:               |                               |
| FSC Certified Materials: | Yes                           |
| Colour:                  | Satin White                   |
| Construction Method:     | Cam & Wood Dowel              |
| Construction Type:       | Rigid                         |
| Cabinet Finish:          | MFC Painted Gloss             |
| Fascia Finish:           | Mdf Painted Gloss             |
| Cabinet Thickness (mm):  | 16                            |
| Fascia Thickness (mm):   | 18                            |
| Drawer Included:         | Yes                           |
| Drawer Type:             | 80mm High Metal Softclose     |
| No of Shelves:           | 0                             |
| Hinge Type:              | Not Applicable                |
| Hinge Included:          | No                            |
| Adjustable Legs:         | No, Not Required              |
| Fixings Included:        | Yes                           |
| Handle Style:            | Modern                        |
| Waste Shroud:            | Yes                           |
| Handle Included:         | Yes, Supplied                 |
|                          |                               |
| Handle Type:             | D-Shape                       |