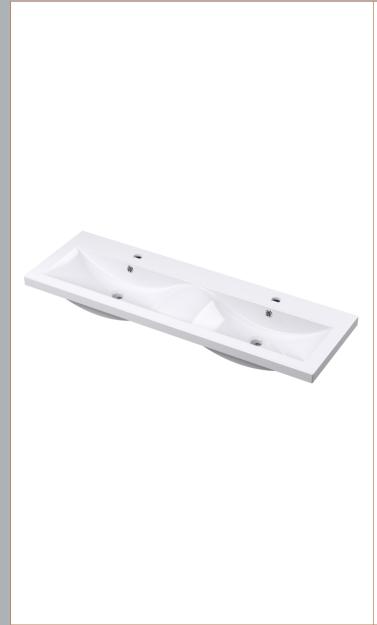

Sales Code: CBM424 Description: Double Ceramic Basin 1208X392

| Product Dime        | nsions                                                  |                    |                               |  |
|---------------------|---------------------------------------------------------|--------------------|-------------------------------|--|
| Height (mm):        |                                                         | 390                |                               |  |
| Width (mm):         |                                                         | 1205               |                               |  |
| Depth (mm):         |                                                         | 175                |                               |  |
| Nett Weight (kg):   |                                                         | 27                 |                               |  |
| Packaging Dir       |                                                         |                    |                               |  |
| Height (mm):        |                                                         | 205                |                               |  |
| Width (mm):         |                                                         |                    | 1270                          |  |
| Depth (mm):         |                                                         | 510                |                               |  |
| Gross Weight (kg):  |                                                         | 27                 |                               |  |
| Packaging Dat       |                                                         |                    |                               |  |
| Box Colour:         |                                                         | Brown (            | Cardboard Box - Printed       |  |
| Box Qty:            |                                                         | 1                  |                               |  |
| Label Size:         |                                                         | 100 x 50           |                               |  |
| Label Colour:       |                                                         | White Label        |                               |  |
| Label Qty: 2        |                                                         |                    |                               |  |
| Outer Box Dir       | nensions (                                              | If Applicable)     |                               |  |
| Height (mm):        |                                                         |                    |                               |  |
| Width (mm):         |                                                         |                    |                               |  |
| Depth (mm):         |                                                         |                    |                               |  |
| Gross Weight (kg    | g):                                                     |                    |                               |  |
| Barcode:            |                                                         | 5056211            | 1875826                       |  |
| Product Detai       | ls                                                      |                    |                               |  |
| Country of Origin   | 1:                                                      | China              |                               |  |
| Fitting Instruction | n:                                                      | No                 |                               |  |
| Certification: CE   | & UKCA:                                                 | No WRAS:           | N/A WRAS No: N/A              |  |
| Product Material:   | Vitreous China                                          |                    |                               |  |
| Fixing Supplied:    | No                                                      |                    |                               |  |
|                     |                                                         |                    |                               |  |
| Pans/Bidets:        | Trap Style:                                             | Not Applicable     | Includes Seat: Not Applicable |  |
| Seats:              | Seat Type:                                              | Not Applicable     | Material: Not Applicable      |  |
|                     | Function:                                               | Not Applicable     | Hinge Type: Not Applicable    |  |
|                     | Hinge Mate                                              | erial: Not Applica | able                          |  |
|                     |                                                         |                    |                               |  |
| Cisterns:           | Operating Type: Not Applicable Fittings: Not Applicable |                    |                               |  |
|                     | Lever Type                                              | : Not Applicable   | 2                             |  |
|                     |                                                         |                    |                               |  |
| Basins:             |                                                         | Two Tapholes       | Chain Stay Hole: No           |  |
|                     |                                                         | Not Required       | Waste Type Req: Slotted       |  |
|                     | Overflow In                                             | nc: Yes            | Overflow Cover: Yes           |  |