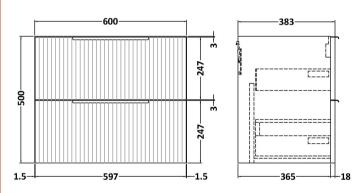

## **Packaging Details**

Barcode: 5056462679273

Sales Code: FLU393 Description: 600 W/H 2-Drawer Unit

| <b>Product Dimensions</b>                                                                                 |                                                                |  |  |
|-----------------------------------------------------------------------------------------------------------|----------------------------------------------------------------|--|--|
| Height (mm):                                                                                              | 500                                                            |  |  |
| Width (mm):                                                                                               | 600                                                            |  |  |
| Depth (mm):                                                                                               | 383                                                            |  |  |
| Nett Weight (kg):                                                                                         | 22.5                                                           |  |  |
| Packaging Dimensions                                                                                      |                                                                |  |  |
| Height (mm):                                                                                              | 520                                                            |  |  |
| Width (mm):                                                                                               | 620                                                            |  |  |
| Depth (mm):                                                                                               | 405                                                            |  |  |
| Gross Weight (kg):                                                                                        | 23                                                             |  |  |
| Packaging Data                                                                                            |                                                                |  |  |
| Box Colour:                                                                                               | Brown Cardboard Box - Printed                                  |  |  |
| Box Qty:                                                                                                  | 0                                                              |  |  |
| Label Size:                                                                                               | 0 x 0                                                          |  |  |
| Label Colour:                                                                                             | Not Applicable                                                 |  |  |
| Label Qty:                                                                                                | 0                                                              |  |  |
| Outer Box Dimensions (If A                                                                                | Applicable)                                                    |  |  |
| Height (mm):                                                                                              |                                                                |  |  |
| Width (mm):                                                                                               |                                                                |  |  |
| Depth (mm):                                                                                               |                                                                |  |  |
| Gross Weight (kg):                                                                                        |                                                                |  |  |
| Barcode:                                                                                                  | 5056462654720                                                  |  |  |
| Product Details                                                                                           |                                                                |  |  |
| Country of Origin:                                                                                        | China                                                          |  |  |
| Fitting Instruction:                                                                                      | No                                                             |  |  |
| CE & UKCA:                                                                                                |                                                                |  |  |
| FSC Certified Materials:                                                                                  | Yes                                                            |  |  |
| Colour:                                                                                                   | Satin Blue                                                     |  |  |
| Construction Method:                                                                                      | Cam & Wood Dowel                                               |  |  |
| Construction Type:                                                                                        | Rigid                                                          |  |  |
| Cabinet Finish:                                                                                           | MFC Painted Gloss                                              |  |  |
| Fascia Finish:                                                                                            | Mdf Painted Gloss                                              |  |  |
| Cabinet Thickness (mm):                                                                                   | 16                                                             |  |  |
| Fascia Thickness (mm):                                                                                    | 18                                                             |  |  |
| Drawer Included:                                                                                          | Yes                                                            |  |  |
|                                                                                                           | 80mm High Metal Softclose                                      |  |  |
| Drawer Type:                                                                                              | 80mm High Metal Softclose                                      |  |  |
| Drawer Type: No of Shelves:                                                                               | 80mm High Metal Softclose<br>0                                 |  |  |
|                                                                                                           |                                                                |  |  |
| No of Shelves:                                                                                            | 0                                                              |  |  |
| No of Shelves:<br>Hinge Type:                                                                             | 0<br>Not Applicable                                            |  |  |
| No of Shelves:<br>Hinge Type:<br>Hinge Included:<br>Adjustable Legs:                                      | 0<br>Not Applicable<br>No                                      |  |  |
| No of Shelves:<br>Hinge Type:<br>Hinge Included:                                                          | 0<br>Not Applicable<br>No<br>No, Not Required                  |  |  |
| No of Shelves: Hinge Type: Hinge Included: Adjustable Legs: Fixings Included: Handle Style: Waste Shroud: | 0<br>Not Applicable<br>No<br>No, Not Required<br>Yes           |  |  |
| No of Shelves: Hinge Type: Hinge Included: Adjustable Legs: Fixings Included: Handle Style:               | 0<br>Not Applicable<br>No<br>No, Not Required<br>Yes<br>Modern |  |  |