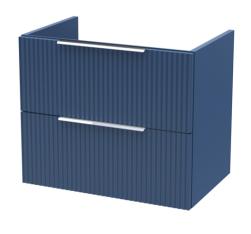

## **Packaging Details**

Barcode: 5056462679273

Sales Code: FLU393 Description: 600 W/H 2-Drawer Unit

| <b>Product Dimensions</b>                                                                                 |                                                                |  |  |
|-----------------------------------------------------------------------------------------------------------|----------------------------------------------------------------|--|--|
| Height (mm):                                                                                              | 500                                                            |  |  |
| Width (mm):                                                                                               | 600                                                            |  |  |
| Depth (mm):                                                                                               | 383                                                            |  |  |
| Nett Weight (kg):                                                                                         | 22.5                                                           |  |  |
| Packaging Dimensions                                                                                      |                                                                |  |  |
| Height (mm):                                                                                              | 520                                                            |  |  |
| Width (mm):                                                                                               | 620                                                            |  |  |
| Depth (mm):                                                                                               | 405                                                            |  |  |
| Gross Weight (kg):                                                                                        | 23                                                             |  |  |
| Packaging Data                                                                                            |                                                                |  |  |
| Box Colour:                                                                                               | Brown Cardboard Box - Printed                                  |  |  |
| Box Qty:                                                                                                  | 0                                                              |  |  |
| Label Size:                                                                                               | 0 x 0                                                          |  |  |
| Label Colour:                                                                                             | Not Applicable                                                 |  |  |
| Label Qty:                                                                                                | 0                                                              |  |  |
| Outer Box Dimensions (If A                                                                                | Applicable)                                                    |  |  |
| Height (mm):                                                                                              |                                                                |  |  |
| Width (mm):                                                                                               |                                                                |  |  |
| Depth (mm):                                                                                               |                                                                |  |  |
| Gross Weight (kg):                                                                                        |                                                                |  |  |
| Barcode:                                                                                                  | 5056462654720                                                  |  |  |
| Product Details                                                                                           |                                                                |  |  |
| Country of Origin:                                                                                        | China                                                          |  |  |
| Fitting Instruction:                                                                                      | No                                                             |  |  |
| CE & UKCA:                                                                                                |                                                                |  |  |
| FSC Certified Materials:                                                                                  | Yes                                                            |  |  |
| Colour:                                                                                                   | Satin Blue                                                     |  |  |
| Construction Method:                                                                                      | Cam & Wood Dowel                                               |  |  |
| Construction Type:                                                                                        | Rigid                                                          |  |  |
| Cabinet Finish:                                                                                           | MFC Painted Gloss                                              |  |  |
| Fascia Finish:                                                                                            | Mdf Painted Gloss                                              |  |  |
| Cabinet Thickness (mm):                                                                                   | 16                                                             |  |  |
| Fascia Thickness (mm):                                                                                    | 18                                                             |  |  |
| Drawer Included:                                                                                          | Yes                                                            |  |  |
|                                                                                                           | 80mm High Metal Softclose                                      |  |  |
| Drawer Type:                                                                                              | 80mm High Metal Softclose                                      |  |  |
| Drawer Type: No of Shelves:                                                                               | 80mm High Metal Softclose<br>0                                 |  |  |
|                                                                                                           |                                                                |  |  |
| No of Shelves:                                                                                            | 0                                                              |  |  |
| No of Shelves:<br>Hinge Type:                                                                             | 0<br>Not Applicable                                            |  |  |
| No of Shelves:<br>Hinge Type:<br>Hinge Included:<br>Adjustable Legs:                                      | 0<br>Not Applicable<br>No                                      |  |  |
| No of Shelves:<br>Hinge Type:<br>Hinge Included:                                                          | 0<br>Not Applicable<br>No<br>No, Not Required                  |  |  |
| No of Shelves: Hinge Type: Hinge Included: Adjustable Legs: Fixings Included: Handle Style: Waste Shroud: | 0<br>Not Applicable<br>No<br>No, Not Required<br>Yes           |  |  |
| No of Shelves: Hinge Type: Hinge Included: Adjustable Legs: Fixings Included: Handle Style:               | 0<br>Not Applicable<br>No<br>No, Not Required<br>Yes<br>Modern |  |  |