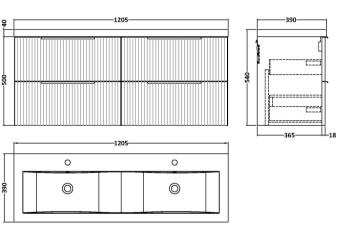

## ROXOR

Sales Code: DFF393F Description: 1200 W/H 4-Drawer Vanity & Double Basin

Sales Code: CBM424 Description: Double Ceramic Basin 1208X392

| Product Dime        | nsions                                                  |                    |                               |  |
|---------------------|---------------------------------------------------------|--------------------|-------------------------------|--|
| Height (mm):        |                                                         | 390                |                               |  |
| Width (mm):         |                                                         | 1205               |                               |  |
| Depth (mm):         |                                                         | 175                |                               |  |
| Nett Weight (kg):   |                                                         | 27                 |                               |  |
| Packaging Dir       |                                                         |                    |                               |  |
| Height (mm):        |                                                         | 205                |                               |  |
| Width (mm):         |                                                         |                    | 1270                          |  |
| Depth (mm):         |                                                         | 510                |                               |  |
| Gross Weight (kg):  |                                                         | 27                 |                               |  |
| Packaging Dat       |                                                         |                    |                               |  |
| Box Colour:         |                                                         | Brown (            | Cardboard Box - Printed       |  |
| Box Qty:            |                                                         | 1                  |                               |  |
| Label Size:         |                                                         | 100 x 50           |                               |  |
| Label Colour:       |                                                         | White Label        |                               |  |
| Label Qty: 2        |                                                         |                    |                               |  |
| Outer Box Dir       | nensions (                                              | If Applicable)     |                               |  |
| Height (mm):        |                                                         |                    |                               |  |
| Width (mm):         |                                                         |                    |                               |  |
| Depth (mm):         |                                                         |                    |                               |  |
| Gross Weight (kg    | g):                                                     |                    |                               |  |
| Barcode:            |                                                         | 5056211            | 1875826                       |  |
| Product Detai       | ls                                                      |                    |                               |  |
| Country of Origin   | 1:                                                      | China              |                               |  |
| Fitting Instruction | n:                                                      | No                 |                               |  |
| Certification: CE   | & UKCA:                                                 | No WRAS:           | N/A WRAS No: N/A              |  |
| Product Material:   | Vitreous China                                          |                    |                               |  |
| Fixing Supplied:    | No                                                      |                    |                               |  |
|                     |                                                         |                    |                               |  |
| Pans/Bidets:        | Trap Style:                                             | Not Applicable     | Includes Seat: Not Applicable |  |
| Seats:              | Seat Type:                                              | Not Applicable     | Material: Not Applicable      |  |
|                     | Function:                                               | Not Applicable     | Hinge Type: Not Applicable    |  |
|                     | Hinge Mate                                              | erial: Not Applica | able                          |  |
|                     |                                                         |                    |                               |  |
| Cisterns:           | Operating Type: Not Applicable Fittings: Not Applicable |                    |                               |  |
|                     | Lever Type                                              | : Not Applicable   | 2                             |  |
|                     |                                                         |                    |                               |  |
| Basins:             |                                                         | Two Tapholes       | Chain Stay Hole: No           |  |
|                     |                                                         | Not Required       | Waste Type Req: Slotted       |  |
|                     | Overflow In                                             | nc: Yes            | Overflow Cover: Yes           |  |