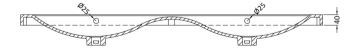

Sales Code: CBM424 Description: Double Ceramic Basin 1208X392

| Product Dime        | nsions                                                  |                    |                               |  |
|---------------------|---------------------------------------------------------|--------------------|-------------------------------|--|
| Height (mm):        |                                                         | 390                |                               |  |
| Width (mm):         |                                                         | 1205               |                               |  |
| Depth (mm):         |                                                         | 175                |                               |  |
| Nett Weight (kg):   |                                                         | 27                 |                               |  |
| Packaging Dir       |                                                         |                    |                               |  |
| Height (mm):        |                                                         | 205                |                               |  |
| Width (mm):         |                                                         |                    | 1270                          |  |
| Depth (mm):         |                                                         | 510                |                               |  |
| Gross Weight (kg):  |                                                         | 27                 |                               |  |
| Packaging Dat       |                                                         |                    |                               |  |
| Box Colour:         |                                                         | Brown (            | Cardboard Box - Printed       |  |
| Box Qty:            |                                                         | 1                  |                               |  |
| Label Size:         |                                                         | 100 x 50           |                               |  |
| Label Colour:       |                                                         | White Label        |                               |  |
| Label Qty: 2        |                                                         |                    |                               |  |
| Outer Box Dir       | nensions (                                              | If Applicable)     |                               |  |
| Height (mm):        |                                                         |                    |                               |  |
| Width (mm):         |                                                         |                    |                               |  |
| Depth (mm):         |                                                         |                    |                               |  |
| Gross Weight (kg    | g):                                                     |                    |                               |  |
| Barcode:            |                                                         | 5056211            | 1875826                       |  |
| Product Detai       | ls                                                      |                    |                               |  |
| Country of Origin   | 1:                                                      | China              |                               |  |
| Fitting Instruction | n:                                                      | No                 |                               |  |
| Certification: CE   | & UKCA:                                                 | No WRAS:           | N/A WRAS No: N/A              |  |
| Product Material:   | Vitreous China                                          |                    |                               |  |
| Fixing Supplied:    | No                                                      |                    |                               |  |
|                     |                                                         |                    |                               |  |
| Pans/Bidets:        | Trap Style:                                             | Not Applicable     | Includes Seat: Not Applicable |  |
| Seats:              | Seat Type:                                              | Not Applicable     | Material: Not Applicable      |  |
|                     | Function:                                               | Not Applicable     | Hinge Type: Not Applicable    |  |
|                     | Hinge Mate                                              | erial: Not Applica | able                          |  |
|                     |                                                         |                    |                               |  |
| Cisterns:           | Operating Type: Not Applicable Fittings: Not Applicable |                    |                               |  |
|                     | Lever Type                                              | : Not Applicable   | 2                             |  |
|                     |                                                         |                    |                               |  |
| Basins:             |                                                         | Two Tapholes       | Chain Stay Hole: No           |  |
|                     |                                                         | Not Required       | Waste Type Req: Slotted       |  |
|                     | Overflow In                                             | nc: Yes            | Overflow Cover: Yes           |  |

Inner Bowl Depth (mm): 103 mm