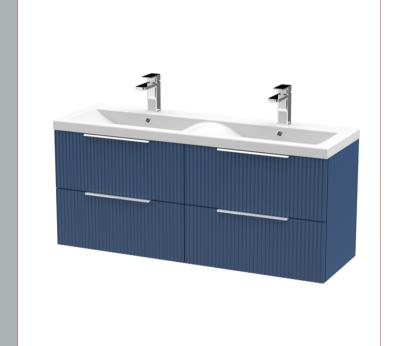

## ROXOR

Sales Code: DFF393F Description: 1200 W/H 4-Drawer Vanity & Double Basin