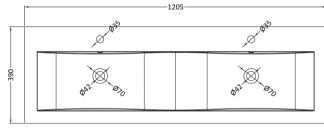

Sales Code: CBM424 Description: Double Ceramic Basin 1208X392

| Product Dime        | nsions                                                  |                    |                               |  |
|---------------------|---------------------------------------------------------|--------------------|-------------------------------|--|
| Height (mm):        |                                                         | 390                |                               |  |
| Width (mm):         |                                                         | 1205               |                               |  |
| Depth (mm):         |                                                         | 175                |                               |  |
| Nett Weight (kg):   |                                                         | 27                 |                               |  |
| Packaging Dir       |                                                         |                    |                               |  |
| Height (mm):        |                                                         | 205                |                               |  |
| Width (mm):         |                                                         |                    | 1270                          |  |
| Depth (mm):         |                                                         | 510                |                               |  |
| Gross Weight (kg):  |                                                         | 27                 |                               |  |
| Packaging Dat       |                                                         |                    |                               |  |
| Box Colour:         |                                                         | Brown (            | Cardboard Box - Printed       |  |
| Box Qty:            |                                                         | 1                  |                               |  |
| Label Size:         |                                                         | 100 x 50           |                               |  |
| Label Colour:       |                                                         | White Label        |                               |  |
| Label Qty: 2        |                                                         |                    |                               |  |
| Outer Box Dir       | nensions (                                              | If Applicable)     |                               |  |
| Height (mm):        |                                                         |                    |                               |  |
| Width (mm):         |                                                         |                    |                               |  |
| Depth (mm):         |                                                         |                    |                               |  |
| Gross Weight (kg    | g):                                                     |                    |                               |  |
| Barcode:            |                                                         | 5056211            | 1875826                       |  |
| Product Detai       | ls                                                      |                    |                               |  |
| Country of Origin   | 1:                                                      | China              |                               |  |
| Fitting Instruction | n:                                                      | No                 |                               |  |
| Certification: CE   | & UKCA:                                                 | No WRAS:           | N/A WRAS No: N/A              |  |
| Product Material:   | Vitreous China                                          |                    |                               |  |
| Fixing Supplied:    | No                                                      |                    |                               |  |
|                     |                                                         |                    |                               |  |
| Pans/Bidets:        | Trap Style:                                             | Not Applicable     | Includes Seat: Not Applicable |  |
| Seats:              | Seat Type:                                              | Not Applicable     | Material: Not Applicable      |  |
|                     | Function:                                               | Not Applicable     | Hinge Type: Not Applicable    |  |
|                     | Hinge Mate                                              | erial: Not Applica | able                          |  |
|                     |                                                         |                    |                               |  |
| Cisterns:           | Operating Type: Not Applicable Fittings: Not Applicable |                    |                               |  |
|                     | Lever Type                                              | : Not Applicable   | 2                             |  |
|                     |                                                         |                    |                               |  |
| Basins:             |                                                         | Two Tapholes       | Chain Stay Hole: No           |  |
|                     |                                                         | Not Required       | Waste Type Req: Slotted       |  |
|                     | Overflow In                                             | nc: Yes            | Overflow Cover: Yes           |  |