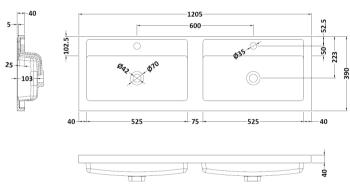

Sales Code: PMB424 Description: Double Polymarble Basin 1205 X 390

| <b>Product Dime</b>                                                               |                                                     |                                |  |
|-----------------------------------------------------------------------------------|-----------------------------------------------------|--------------------------------|--|
| Height (mm):                                                                      | 390                                                 |                                |  |
| Width (mm):                                                                       | 1205                                                |                                |  |
| Depth (mm):                                                                       | 157                                                 |                                |  |
| Nett Weight (kg)                                                                  |                                                     |                                |  |
| Packaging Dir                                                                     | nensions                                            |                                |  |
| Height (mm):                                                                      | 100                                                 |                                |  |
| Width (mm):                                                                       | 1205                                                |                                |  |
| Depth (mm):                                                                       | 400                                                 |                                |  |
| Gross Weight (kg                                                                  | g): 18.12                                           | 18.12                          |  |
| <b>Packaging Dat</b>                                                              | ta                                                  |                                |  |
| Box Colour:                                                                       | Brown (                                             | Cardboard Box - Printed        |  |
| Box Qty:                                                                          | 1                                                   |                                |  |
| Label Size:                                                                       | 100 X                                               | 50                             |  |
| Label Colour:                                                                     | White L                                             | abel                           |  |
| Label Qty:                                                                        | 2                                                   |                                |  |
| <b>Outer Box Dir</b>                                                              | nensions (If Applicable)                            |                                |  |
| Height (mm):                                                                      |                                                     |                                |  |
| Width (mm):                                                                       |                                                     |                                |  |
| Depth (mm):                                                                       |                                                     |                                |  |
| Gross Weight (kg                                                                  | g):                                                 |                                |  |
| Barcode:                                                                          | 5056211                                             | 1815136                        |  |
| <b>Product Detai</b>                                                              | ls                                                  |                                |  |
| Country of Origin                                                                 | n: China                                            |                                |  |
| Fitting Instruction                                                               | n: No                                               |                                |  |
| Certification: CE                                                                 | E & UKCA: No WRAS:                                  | N/A WRAS No: N/A               |  |
| Product Material:                                                                 | Polyma                                              | rble                           |  |
| Fixing Supplied:                                                                  | No                                                  |                                |  |
|                                                                                   |                                                     |                                |  |
| Pans/Bidets:                                                                      | Trap Style: Not Applicable                          | Includes Seat: Not Applicable  |  |
| Seats:                                                                            | Seat Type: Not Applicable                           | Material: Not Applicable       |  |
| - Scatts.                                                                         | Function: Not Applicable Hinge Type: Not Applicable |                                |  |
| Hinge Material: Not Applicable                                                    |                                                     |                                |  |
|                                                                                   | Timge material. Not Applied                         |                                |  |
| Cisterns: Operating Type: Not Applicable Fittings: Not Lever Type: Not Applicable |                                                     | cable Fittings: Not Applicable |  |
|                                                                                   |                                                     |                                |  |
|                                                                                   | Level Type. Not Applicable                          | <del>-</del>                   |  |
| Basins:                                                                           | Tap Hole: Two Tapholes                              | Chain Stay Hole: No            |  |
|                                                                                   | Template: Not Required                              | Waste Type Req: Slotted        |  |
|                                                                                   | Overflow Inc: Yes                                   | Overflow Cover: Yes            |  |
|                                                                                   | Inner Bowl Depth (mm): 103 mm                       |                                |  |
|                                                                                   | niner Bowr Depuir (milli). 10                       | 5 111111                       |  |