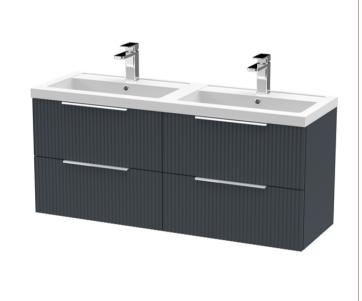

## ROXOR

Sales Code: DFF1493C Description: 1200 W/H 4-Drawer Vanity & Double Basin