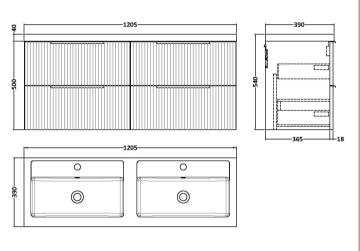

## ROXOR

Sales Code: DFF1493C Description: 1200 W/H 4-Drawer Vanity & Double Basin

Sales Code: PMB424 Description: Double Polymarble Basin 1205 X 390

| <b>Product Dime</b>                                                               |                                                     |                                |  |
|-----------------------------------------------------------------------------------|-----------------------------------------------------|--------------------------------|--|
| Height (mm):                                                                      | 390                                                 |                                |  |
| Width (mm):                                                                       | 1205                                                |                                |  |
| Depth (mm):                                                                       | 157                                                 |                                |  |
| Nett Weight (kg)                                                                  |                                                     |                                |  |
| Packaging Dir                                                                     | nensions                                            |                                |  |
| Height (mm):                                                                      | 100                                                 |                                |  |
| Width (mm):                                                                       | 1205                                                |                                |  |
| Depth (mm):                                                                       | 400                                                 |                                |  |
| Gross Weight (kg                                                                  | g): 18.12                                           | 18.12                          |  |
| <b>Packaging Dat</b>                                                              | ta                                                  |                                |  |
| Box Colour:                                                                       | Brown (                                             | Cardboard Box - Printed        |  |
| Box Qty:                                                                          | 1                                                   |                                |  |
| Label Size:                                                                       | 100 X                                               | 50                             |  |
| Label Colour:                                                                     | White L                                             | abel                           |  |
| Label Qty:                                                                        | 2                                                   |                                |  |
| <b>Outer Box Dir</b>                                                              | nensions (If Applicable)                            |                                |  |
| Height (mm):                                                                      |                                                     |                                |  |
| Width (mm):                                                                       |                                                     |                                |  |
| Depth (mm):                                                                       |                                                     |                                |  |
| Gross Weight (kg                                                                  | g):                                                 |                                |  |
| Barcode:                                                                          | 5056211                                             | 1815136                        |  |
| <b>Product Detai</b>                                                              | ls                                                  |                                |  |
| Country of Origin                                                                 | n: China                                            |                                |  |
| Fitting Instruction                                                               | n: No                                               |                                |  |
| Certification: CE                                                                 | E & UKCA: No WRAS:                                  | N/A WRAS No: N/A               |  |
| Product Material:                                                                 | Polyma                                              | rble                           |  |
| Fixing Supplied:                                                                  | No                                                  |                                |  |
|                                                                                   |                                                     |                                |  |
| Pans/Bidets:                                                                      | Trap Style: Not Applicable                          | Includes Seat: Not Applicable  |  |
| Seats:                                                                            | Seat Type: Not Applicable                           | Material: Not Applicable       |  |
| - Scatts.                                                                         | Function: Not Applicable Hinge Type: Not Applicable |                                |  |
| Hinge Material: Not Applicable                                                    |                                                     |                                |  |
|                                                                                   | Timge material. Not Applied                         |                                |  |
| Cisterns: Operating Type: Not Applicable Fittings: Not Lever Type: Not Applicable |                                                     | cable Fittings: Not Applicable |  |
|                                                                                   |                                                     |                                |  |
|                                                                                   | Level Type. Not Applicable                          | <del>-</del>                   |  |
| Basins:                                                                           | Tap Hole: Two Tapholes                              | Chain Stay Hole: No            |  |
|                                                                                   | Template: Not Required                              | Waste Type Req: Slotted        |  |
|                                                                                   | Overflow Inc: Yes                                   | Overflow Cover: Yes            |  |
|                                                                                   | Inner Bowl Depth (mm): 103 mm                       |                                |  |
|                                                                                   | niner Bowr Depuir (milli). 10                       | 5 111111                       |  |