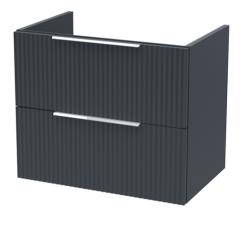

## **Packaging Details**

Barcode: 5056462679310

Sales Code: FLU1493 Description: 600 W/H 2-Drawer Unit

| <b>Product Dimensions</b> |                               |
|---------------------------|-------------------------------|
| Height (mm):              | 500                           |
| Width (mm):               | 600                           |
| Depth (mm):               | 383                           |
| Nett Weight (kg):         | 22.5                          |
| Packaging Dimensions      |                               |
| Height (mm):              | 520                           |
| Width (mm):               | 620                           |
| Depth (mm):               | 405                           |
| Gross Weight (kg):        | 23                            |
| Packaging Data            |                               |
| Box Colour:               | Brown Cardboard Box - Printed |
| Box Qty:                  | 0                             |
| Label Size:               | 0 x 0                         |
| Label Colour:             | Not Applicable                |
| Label Qty:                | 0                             |
| Outer Box Dimensions (If  | Applicable)                   |
| Height (mm):              | **                            |
| Width (mm):               |                               |
| Depth (mm):               |                               |
| Gross Weight (kg):        |                               |
| Barcode:                  | 5056462661056                 |
| Product Details           |                               |
| Country of Origin:        | China                         |
| Fitting Instruction:      | No                            |
| CE & UKCA:                |                               |
| FSC Certified Materials:  | Yes                           |
| Colour:                   | Satin Anthracite              |
| Construction Method:      | Cam & Wood Dowel              |
| Construction Type:        | Rigid                         |
| Cabinet Finish:           | MFC Painted Gloss             |
| Fascia Finish:            | Mdf Painted Gloss             |
| Cabinet Thickness (mm):   | 16                            |
| Fascia Thickness (mm):    | 18                            |
| Drawer Included:          | Yes                           |
| Drawer Type:              | 80mm High Metal Softclose     |
| No of Shelves:            | 0                             |
| Hinge Type:               | Not Applicable                |
| Hinge Included:           | No                            |
| Adjustable Legs:          | No, Not Required              |
| Fixings Included:         | Yes                           |
| Handle Style:             | Modern                        |
| Waste Shroud:             | Yes                           |
| Handle Included:          | Yes, Supplied                 |
| Handle Type:              | D-Shape                       |
|                           |                               |