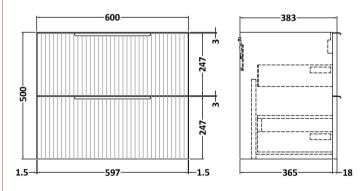

## **Packaging Details**

Barcode: 5056462679310

Sales Code: FLU1493 Description: 600 W/H 2-Drawer Unit

| <b>Product Dimensions</b> |                               |
|---------------------------|-------------------------------|
| Height (mm):              | 500                           |
| Width (mm):               | 600                           |
| Depth (mm):               | 383                           |
| Nett Weight (kg):         | 22.5                          |
| Packaging Dimensions      |                               |
| Height (mm):              | 520                           |
| Width (mm):               | 620                           |
| Depth (mm):               | 405                           |
| Gross Weight (kg):        | 23                            |
| Packaging Data            |                               |
| Box Colour:               | Brown Cardboard Box - Printed |
| Box Qty:                  | 0                             |
| Label Size:               | 0 x 0                         |
| Label Colour:             | Not Applicable                |
| Label Qty:                | 0                             |
| Outer Box Dimensions (If  | Applicable)                   |
| Height (mm):              | **                            |
| Width (mm):               |                               |
| Depth (mm):               |                               |
| Gross Weight (kg):        |                               |
| Barcode:                  | 5056462661056                 |
| Product Details           |                               |
| Country of Origin:        | China                         |
| Fitting Instruction:      | No                            |
| CE & UKCA:                |                               |
| FSC Certified Materials:  | Yes                           |
| Colour:                   | Satin Anthracite              |
| Construction Method:      | Cam & Wood Dowel              |
| Construction Type:        | Rigid                         |
| Cabinet Finish:           | MFC Painted Gloss             |
| Fascia Finish:            | Mdf Painted Gloss             |
| Cabinet Thickness (mm):   | 16                            |
| Fascia Thickness (mm):    | 18                            |
| Drawer Included:          | Yes                           |
| Drawer Type:              | 80mm High Metal Softclose     |
| No of Shelves:            | 0                             |
| Hinge Type:               | Not Applicable                |
| Hinge Included:           | No                            |
| Adjustable Legs:          | No, Not Required              |
| Fixings Included:         | Yes                           |
| Handle Style:             | Modern                        |
| Waste Shroud:             | Yes                           |
| Handle Included:          | Yes, Supplied                 |
| Handle Type:              | D-Shape                       |
|                           |                               |