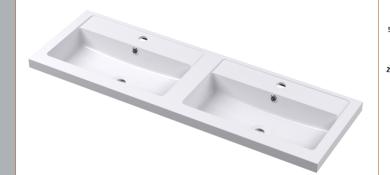

## TECHNICAL DATA SHEET

ROXOR

Sales Code: PMB424

**Description:** Double Polymarble Basin 1205 X 390

| Product Dime        |                            |                                 |  |
|---------------------|----------------------------|---------------------------------|--|
| Height (mm):        | 390                        |                                 |  |
| Width (mm):         | 1205                       |                                 |  |
| Depth (mm):         | 157                        |                                 |  |
| Nett Weight (kg):   | 18.12                      |                                 |  |
| Packaging Din       | nensions                   |                                 |  |
| Height (mm):        | 100                        |                                 |  |
| Width (mm):         | 1205                       |                                 |  |
| Depth (mm):         | 400                        |                                 |  |
| Gross Weight (kg    | ): 18.12                   |                                 |  |
| Packaging Dat       | a                          |                                 |  |
| Box Colour:         | Brown                      | Cardboard Box - Printed         |  |
| Box Qty:            | 1                          |                                 |  |
| Label Size:         | 100 x 50                   |                                 |  |
| Label Colour:       | White                      | White Label                     |  |
| Label Qty:          | 2                          | 2                               |  |
| Outer Box Din       | nensions (If Applicable)   | )                               |  |
| Height (mm):        |                            |                                 |  |
| Width (mm):         |                            |                                 |  |
| Depth (mm):         |                            |                                 |  |
| Gross Weight (kg    | ·):                        |                                 |  |
| Barcode:            | 505621                     | .1815136                        |  |
| Product Detail      | s                          |                                 |  |
| Country of Origir   | n: China                   |                                 |  |
| Fitting Instruction | n: No                      |                                 |  |
| Certification: CE   | & UKCA: No WRAS            | N/A WRAS No: N/A                |  |
| Product Material:   | Polyma                     | arble                           |  |
| Fixing Supplied:    | No                         |                                 |  |
| Pans/Bidets:        | Trap Style: Not Applicable | e Includes Seat: Not Applicable |  |
| Seats:              | Seat Type: Not Applicable  | Material: Not Applicable        |  |
|                     | Function: Not Applicable   | Hinge Type: Not Applicable      |  |
|                     | Hinge Material: Not Applie | cable                           |  |
| Cisterns:           | Operating Type: Not Appli  | cable Fittings: Not Applicable  |  |
| Cisterns.           | Lever Type: Not Applicab   |                                 |  |
|                     |                            |                                 |  |
| Basins:             | Tap Hole: Two Tapholes     | Chain Stay Hole: No             |  |
|                     | Template: Not Required     | Waste Type Req: Slotted         |  |
|                     | Overflow Inc: Yes          | Overflow Cover: Yes             |  |
|                     | Inner Bowl Depth (mm): 1   | 02 mm                           |  |