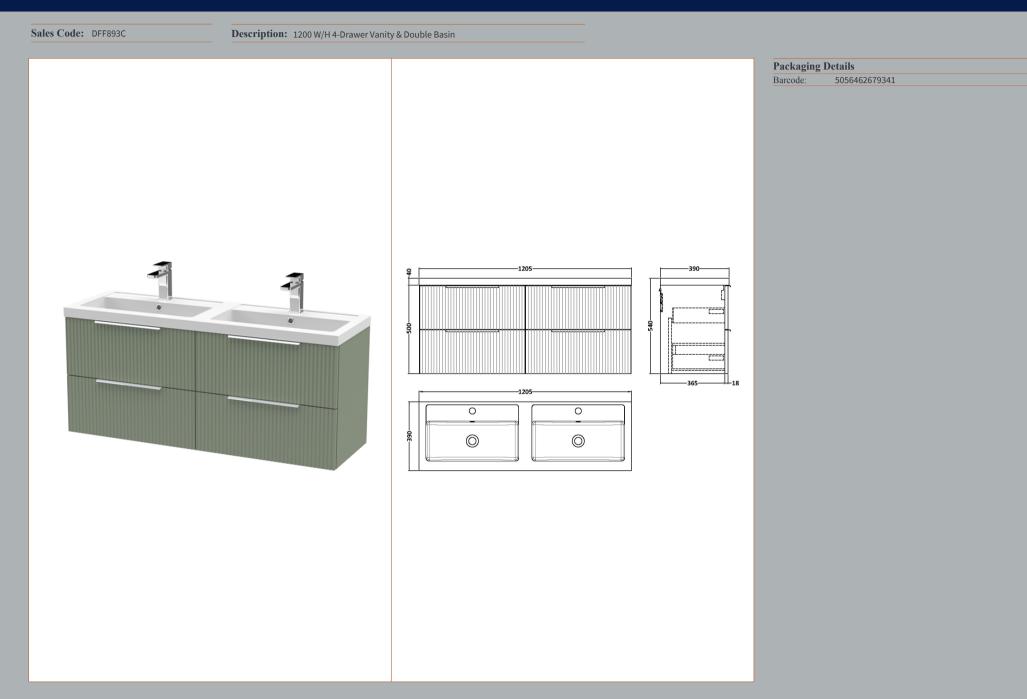

## TECHNICAL DATA SHEET

ROXOR

Sales Code: FLU893

**Description:** 600 W/H 2-Drawer Unit

| Product Dimensions         |                               |  |
|----------------------------|-------------------------------|--|
| Height (mm):               | 500                           |  |
| Width (mm):                | 600                           |  |
| Depth (mm):                | 383                           |  |
| Nett Weight (kg):          | 22.5                          |  |
| Packaging Dimensions       |                               |  |
| Height (mm):               | 520                           |  |
| Width (mm):                | 620                           |  |
| Depth (mm):                | 405                           |  |
| Gross Weight (kg):         | 23                            |  |
| Packaging Data             |                               |  |
| Box Colour:                | Brown Cardboard Box - Printed |  |
| Box Qty:                   | 0                             |  |
| Label Size:                | 0 x 0                         |  |
| Label Colour:              | Not Applicable                |  |
| Label Qty:                 | 0                             |  |
| Outer Box Dimensions (If A | Applicable)                   |  |
| Height (mm):               |                               |  |
| Width (mm):                |                               |  |
| Depth (mm):                |                               |  |
| Gross Weight (kg):         |                               |  |
| Barcode:                   | 5056462654737                 |  |
| Product Details            |                               |  |
| Country of Origin:         | China                         |  |
| Fitting Instruction:       | No                            |  |
| CE & UKCA:                 |                               |  |
| FSC Certified Materials:   | Yes                           |  |
| Colour:                    | Satin Green                   |  |
| Construction Method:       | Cam & Wood Dowel              |  |
| Construction Type:         | Rigid                         |  |
| Cabinet Finish:            | MFC Painted Gloss             |  |
| Fascia Finish:             | Mdf Painted Gloss             |  |
| Cabinet Thickness (mm):    | 16                            |  |
| Fascia Thickness (mm):     | 18                            |  |
| Drawer Included:           | Yes                           |  |
| Drawer Type:               | 80mm High Metal Softclose     |  |
| No of Shelves:             | 0                             |  |
| Hinge Type:                | Not Applicable                |  |
| Hinge Included:            | No                            |  |
| Adjustable Legs:           | No, Not Required              |  |
| Fixings Included:          | Yes                           |  |
| Handle Style:              | Modern                        |  |
| Waste Shroud:              | Yes                           |  |
| Handle Included:           | Yes, Supplied                 |  |
| Handle Type:               | D-Shape                       |  |