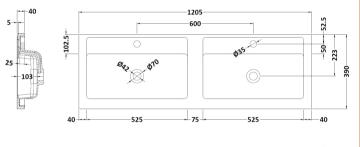

## TECHNICAL DATA SHEET

ROXOR

Sales Code: PMB424

**Description:** Double Polymarble Basin 1205 X 390

| Product Dime        |                            |                                 |  |
|---------------------|----------------------------|---------------------------------|--|
| Height (mm):        | 390                        |                                 |  |
| Width (mm):         | 1205                       |                                 |  |
| Depth (mm):         | 157                        |                                 |  |
| Nett Weight (kg):   | 18.12                      |                                 |  |
| Packaging Din       | nensions                   |                                 |  |
| Height (mm):        | 100                        |                                 |  |
| Width (mm):         | 1205                       |                                 |  |
| Depth (mm):         | 400                        |                                 |  |
| Gross Weight (kg    | ): 18.12                   |                                 |  |
| Packaging Dat       | a                          |                                 |  |
| Box Colour:         | Brown                      | Cardboard Box - Printed         |  |
| Box Qty:            | 1                          |                                 |  |
| Label Size:         | 100 x 50                   |                                 |  |
| Label Colour:       | White                      | White Label                     |  |
| Label Qty:          | 2                          | 2                               |  |
| Outer Box Din       | nensions (If Applicable)   | )                               |  |
| Height (mm):        |                            |                                 |  |
| Width (mm):         |                            |                                 |  |
| Depth (mm):         |                            |                                 |  |
| Gross Weight (kg    | ·):                        |                                 |  |
| Barcode:            | 505621                     | .1815136                        |  |
| Product Detail      | s                          |                                 |  |
| Country of Origir   | n: China                   |                                 |  |
| Fitting Instruction | n: No                      |                                 |  |
| Certification: CE   | & UKCA: No WRAS            | N/A WRAS No: N/A                |  |
| Product Material:   | Polyma                     | arble                           |  |
| Fixing Supplied:    | No                         |                                 |  |
| Pans/Bidets:        | Trap Style: Not Applicable | e Includes Seat: Not Applicable |  |
| Seats:              | Seat Type: Not Applicable  | Material: Not Applicable        |  |
|                     | Function: Not Applicable   | Hinge Type: Not Applicable      |  |
|                     | Hinge Material: Not Applie | cable                           |  |
| Cisterns:           | Operating Type: Not Appli  | cable Fittings: Not Applicable  |  |
| Cisterns.           | Lever Type: Not Applicab   |                                 |  |
|                     |                            |                                 |  |
| Basins:             | Tap Hole: Two Tapholes     | Chain Stay Hole: No             |  |
|                     | Template: Not Required     | Waste Type Req: Slotted         |  |
|                     | Overflow Inc: Yes          | Overflow Cover: Yes             |  |
|                     | Inner Bowl Depth (mm): 1   | 02 mm                           |  |