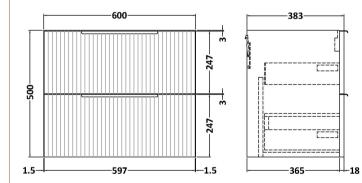

## TECHNICAL DATA SHEET

ROXOR

Sales Code: FLU293

**Description:** 600 W/H 2-Drawer Unit

| Product Dimensions         |                               |
|----------------------------|-------------------------------|
| Height (mm):               | 500                           |
| Width (mm):                | 600                           |
| Depth (mm):                | 383                           |
| Nett Weight (kg):          | 22.5                          |
| Packaging Dimensions       |                               |
| Height (mm):               | 520                           |
| Width (mm):                | 620                           |
| Depth (mm):                | 405                           |
| Gross Weight (kg):         | 23                            |
| Packaging Data             |                               |
| Box Colour:                | Brown Cardboard Box - Printed |
| Box Qty:                   | 0                             |
| Label Size:                | 0 x 0                         |
| Label Colour:              | Not Applicable                |
| Label Qty:                 | 0                             |
| Outer Box Dimensions (If A | (nnlicable)                   |
| Height (mm):               | -P.F                          |
| Width (mm):                |                               |
| Depth (mm):                |                               |
| Gross Weight (kg):         |                               |
| Barcode:                   | 5056462654713                 |
| Product Details            |                               |
| Country of Origin:         | China                         |
| Fitting Instruction:       | No                            |
| CE & UKCA:                 |                               |
| FSC Certified Materials:   | Yes                           |
| Colour:                    | Satin Grey                    |
| Construction Method:       | Cam & Wood Dowel              |
| Construction Type:         | Rigid                         |
| Cabinet Finish:            | MFC Painted Gloss             |
| Fascia Finish:             | Mdf Painted Gloss             |
| Cabinet Thickness (mm):    | 16                            |
| Fascia Thickness (mm):     | 18                            |
| Drawer Included:           | Yes                           |
| Drawer Type:               | 80mm High Metal Softclose     |
| No of Shelves:             | 0                             |
| Hinge Type:                | Not Applicable                |
| Hinge Included:            | No                            |
| Adjustable Legs:           | No, Not Required              |
| Fixings Included:          | Yes                           |
| Handle Style:              | Modern                        |
| Waste Shroud:              | Yes                           |
| Handle Included:           | Yes, Supplied                 |
| Handle Type:               | D-Shape                       |