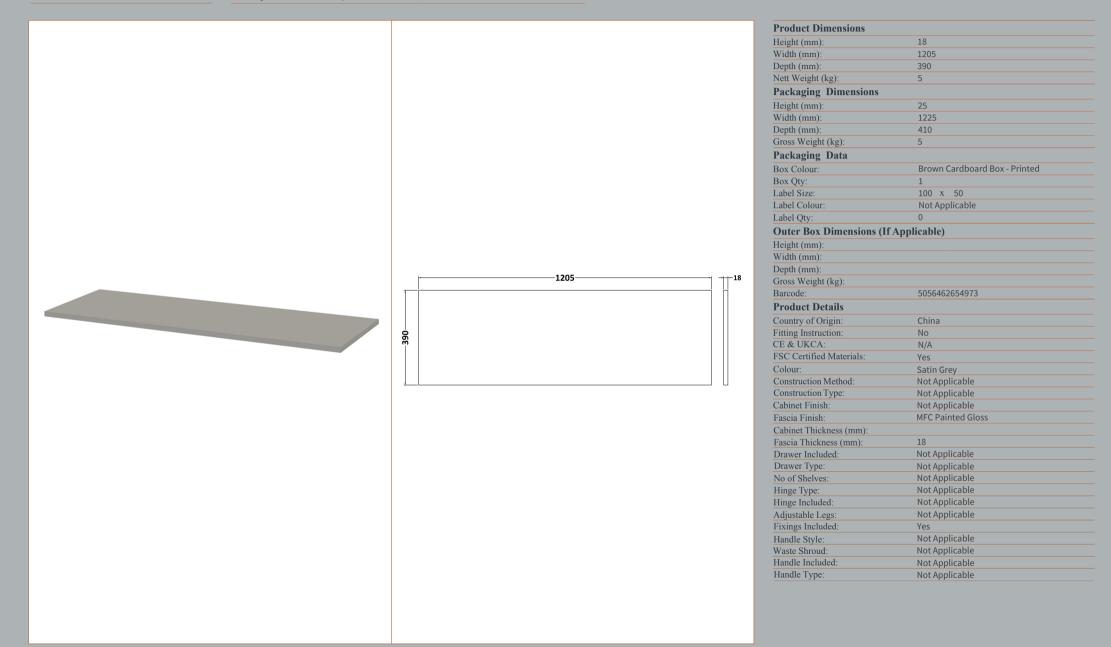

18                            |
| Drawer Included:           | Yes                           |
| Drawer Type:               | 80mm High Metal Softclose     |
| No of Shelves:             | 0                             |
| Hinge Type:                | Not Applicable                |
| Hinge Included:            | No                            |
| Adjustable Legs:           | No, Not Required              |
| Fixings Included:          | Yes                           |
| Handle Style:              | Modern                        |
| Waste Shroud:              | Yes                           |
| Handle Included:           | Yes, Supplied                 |
| Handle Type:               | D-Shape                       |

ROXOR

Sales Code: MWT220

**Description:** 1200 Worktop (1205X390x18mm)