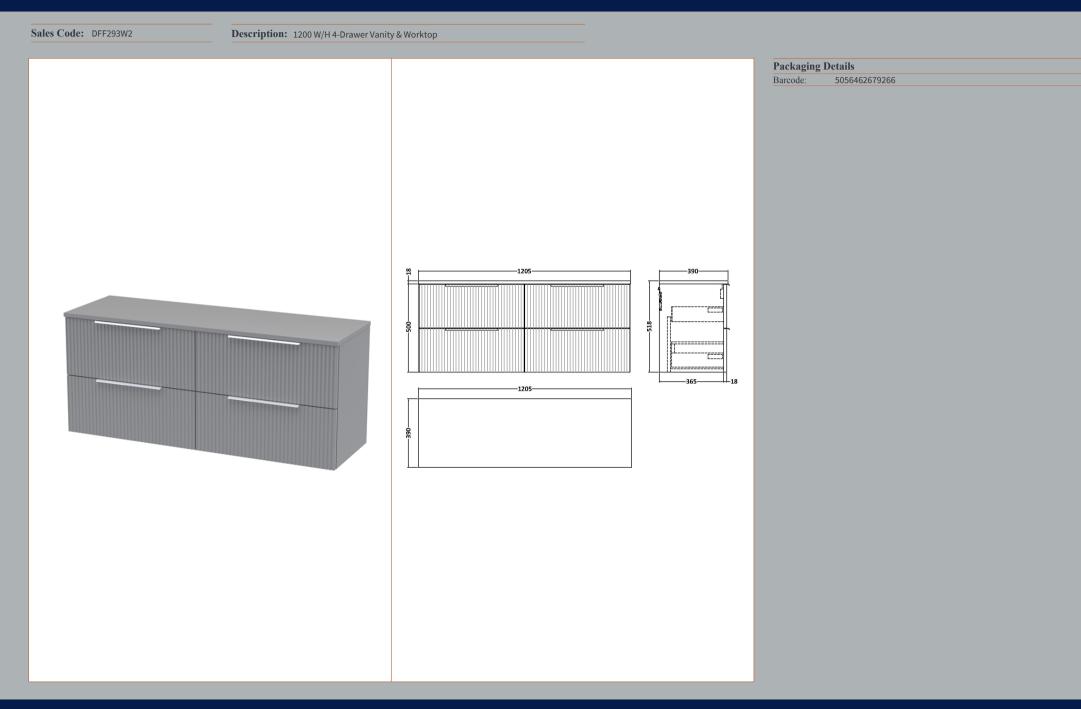

## TECHNICAL DATA SHEET





ROXOR

Sales Code: FLU293

**Description:** 600 W/H 2-Drawer Unit



| Product Dimensions         |                               |
|----------------------------|-------------------------------|
| Height (mm):               | 500                           |
| Width (mm):                | 600                           |
| Depth (mm):                | 383                           |
| Nett Weight (kg):          | 22.5                          |
| Packaging Dimensions       |                               |
| Height (mm):               | 520                           |
| Width (mm):                | 620                           |
| Depth (mm):                | 405                           |
| Gross Weight (kg):         | 23                            |
| Packaging Data             |