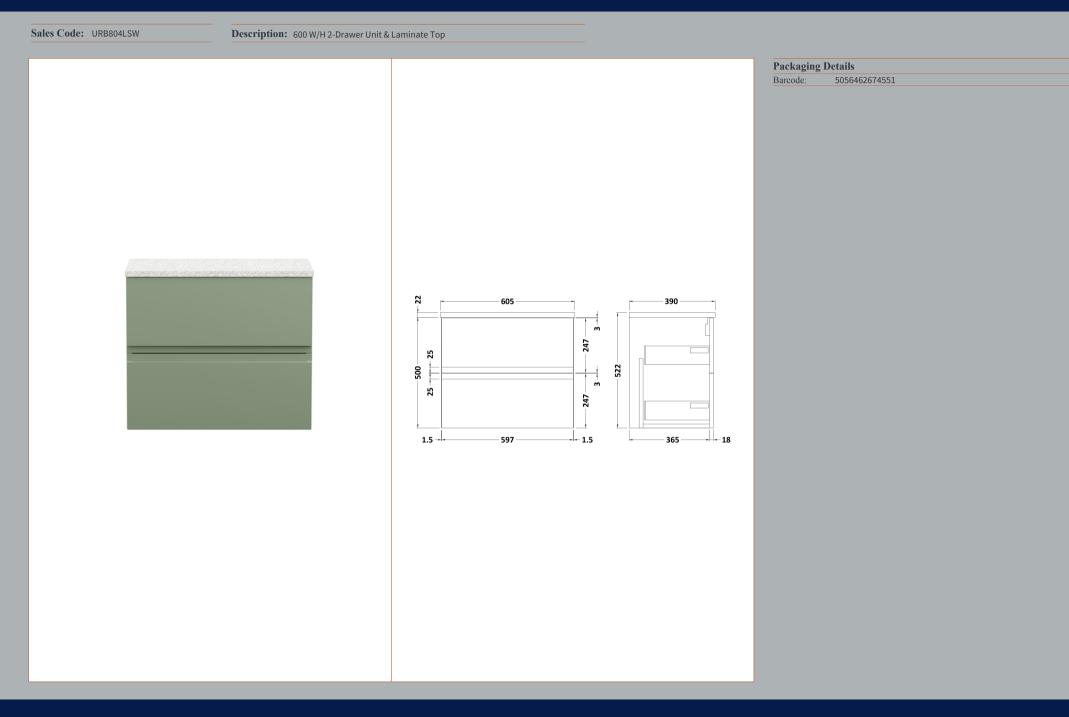

## TECHNICAL DATA SHEET

ROXOR

Sales Code: URB893

**Description:** 600 W/H 2-Drawer Unit

| Product Dimensions         |                           |
|----------------------------|---------------------------|
| Height (mm):               | 500                       |
| Width (mm):                | 610                       |
| Depth (mm):                | 383                       |
| Nett Weight (kg):          | 21.5                      |
| Packaging Dimensions       |                           |
| Height (mm):               | 500                       |
| Width (mm):                | 595                       |
| Depth (mm):                | 383                       |
| Gross Weight (kg):         | 22                        |
| Packaging Data             |                           |
| Box Colour:                | Brown Cardboard Box       |
| Box Qty:                   | 1                         |
| Label Size:                | 100 x 50                  |
| Label Colour:              | White Label               |
| Label Qty:                 | 2                         |
| Outer Box Dimensions (If A | Applicable)               |
| Height (mm):               | -PP-remote)               |
| Width (mm):                |                           |
| Depth (mm):                |                           |
| Gross Weight (kg):         |                           |
| Barcode:                   | 5056462659732             |
| Product Details            |                           |
| Country of Origin:         | China                     |
| Fitting Instruction:       | No                        |
| CE & UKCA:                 | N/A                       |
| FSC Certified Materials:   | Yes                       |
| Colour:                    | Satin Green               |
| Construction Method:       | Cam & Wood Dowel          |
| Construction Type:         | Rigid                     |
| Cabinet Finish:            | MFC Painted Matt          |
| Fascia Finish:             | Mdf Painted Matt          |
| Cabinet Thickness (mm):    | 18                        |
| Fascia Thickness (mm):     | 18                        |
| Drawer Included:           | Yes                       |
| Drawer Type:               | 80mm High Metal Softclose |
| No of Shelves:             | 0                         |
| Hinge Type:                | Not Applicable            |
| Hinge Included:            | No                        |
| Adjustable Legs:           | No                        |
| Fixings Included:          | Yes                       |
| Handle Style:              | Not Applicable            |
| Waste Shroud:              | Yes                       |
| Handle Included:           | No, Not Required          |
| Handle Type:               | Handless                  |