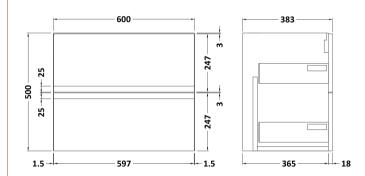

## TECHNICAL DATA SHEET

ROXOR

Sales Code: URB893

**Description:** 600 W/H 2-Drawer Unit

| Product Dimensions         |                           |
|----------------------------|---------------------------|
| Height (mm):               | 500                       |
| Width (mm):                | 610                       |
| Depth (mm):                | 383                       |
| Nett Weight (kg):          | 21.5                      |
| Packaging Dimensions       |                           |
| Height (mm):               | 500                       |
| Width (mm):                | 595                       |
| Depth (mm):                | 383                       |
| Gross Weight (kg):         | 22                        |
| Packaging Data             |                           |
| Box Colour:                | Brown Cardboard Box       |
| Box Qty:                   | 1                         |
| Label Size:                | 100 x 50                  |
| Label Colour:              | White Label               |
| Label Qty:                 | 2                         |
| Outer Box Dimensions (If A | Applicable)               |
| Height (mm):               | -PP-remote)               |
| Width (mm):                |                           |
| Depth (mm):                |                           |
| Gross Weight (kg):         |                           |
| Barcode:                   | 5056462659732             |
| Product Details            |                           |
| Country of Origin:         | China                     |
| Fitting Instruction:       | No                        |
| CE & UKCA:                 | N/A                       |
| FSC Certified Materials:   | Yes                       |
| Colour:                    | Satin Green               |
| Construction Method:       | Cam & Wood Dowel          |
| Construction Type:         | Rigid                     |
| Cabinet Finish:            | MFC Painted Matt          |
| Fascia Finish:             | Mdf Painted Matt          |
| Cabinet Thickness (mm):    | 18                        |
| Fascia Thickness (mm):     | 18                        |
| Drawer Included:           | Yes                       |
| Drawer Type:               | 80mm High Metal Softclose |
| No of Shelves:             | 0                         |
| Hinge Type:                | Not Applicable            |
| Hinge Included:            | No                        |
| Adjustable Legs:           | No                        |
| Fixings Included:          | Yes                       |
| Handle Style:              | Not Applicable            |
| Waste Shroud:              | Yes                       |
| Handle Included:           | No, Not Required          |
| Handle Type:               | Handless                  |