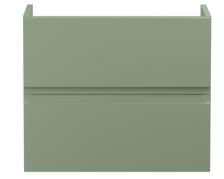

## TECHNICAL DATA SHEET

ROXOR

Sales Code: URB893

**Description:** 600 W/H 2-Drawer Unit

| Product Dimensions         |                           |
|----------------------------|---------------------------|
| Height (mm):               | 500                       |
| Width (mm):                | 610                       |
| Depth (mm):                | 383                       |
| Nett Weight (kg):          | 21.5                      |
| Packaging Dimensions       |                           |
| Height (mm):               | 500                       |
| Width (mm):                | 595                       |
| Depth (mm):                | 383                       |
| Gross Weight (kg):         | 22                        |
| Packaging Data             |                           |
| Box Colour:                | Brown Cardboard Box       |
| Box Qty:                   | 1                         |
| Label Size:                | 100 x 50                  |
| Label Colour:              | White Label               |
| Label Qty:                 | 2                         |
| Outer Box Dimensions (If A | Applicable)               |
| Height (mm):               | -PP-remote)               |
| Width (mm):                |                           |
| Depth (mm):                |                           |
| Gross Weight (kg):         |                           |
| Barcode:                   | 5056462659732             |
| Product Details            |                           |
| Country of Origin:         | China                     |
| Fitting Instruction:       | No                        |
| CE & UKCA:                 | N/A                       |
| FSC Certified Materials:   | Yes                       |
| Colour:                    | Satin Green               |
| Construction Method:       | Cam & Wood Dowel          |
| Construction Type:         | Rigid                     |
| Cabinet Finish:            | MFC Painted Matt          |
| Fascia Finish:             | Mdf Painted Matt          |
| Cabinet Thickness (mm):    | 18                        |
| Fascia Thickness (mm):     | 18                        |
| Drawer Included:           | Yes                       |
| Drawer Type:               | 80mm High Metal Softclose |
| No of Shelves:             | 0                         |
| Hinge Type:                | Not Applicable            |
| Hinge Included:            | No                        |
| Adjustable Legs:           | No                        |
| Fixings Included:          | Yes                       |
| Handle Style:              | Not Applicable            |
| Waste Shroud:              | Yes                       |
| Handle Included:           | No, Not Required          |
| Handle Type:               | Handless                  |