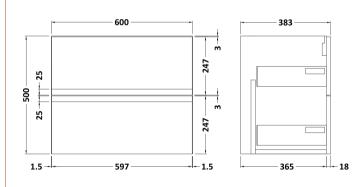

Sales Code: URB893 Description: 600 W/H 2-Drawer Unit

| <b>Product Dimensions</b>  |                           |  |
|----------------------------|---------------------------|--|
| Height (mm):               | 500                       |  |
| Width (mm):                | 610                       |  |
| Depth (mm):                | 383                       |  |
| Nett Weight (kg):          | 21.5                      |  |
| Packaging Dimensions       |                           |  |
| Height (mm):               | 500                       |  |
| Width (mm):                | 595                       |  |
| Depth (mm):                | 383                       |  |
| Gross Weight (kg):         | 22                        |  |
| Packaging Data             |                           |  |
| Box Colour:                | Brown Cardboard Box       |  |
| Box Qty:                   | 1                         |  |
| Label Size:                | 100 x 50                  |  |
| Label Colour:              | White Label               |  |
| Label Qty:                 | 2                         |  |
| Outer Box Dimensions (If A | Applicable)               |  |
| Height (mm):               | FF                        |  |
| Width (mm):                |                           |  |
| Depth (mm):                |                           |  |
| Gross Weight (kg):         |                           |  |
| Barcode:                   | 5056462659732             |  |
| Product Details            |                           |  |
| Country of Origin:         | China                     |  |
| Fitting Instruction:       | No                        |  |
| CE & UKCA:                 | N/A                       |  |
| FSC Certified Materials:   | Yes                       |  |
| Colour:                    | Satin Green               |  |
| Construction Method:       | Cam & Wood Dowel          |  |
| Construction Type:         | Rigid                     |  |
| Cabinet Finish:            | MFC Painted Matt          |  |
| Fascia Finish:             | Mdf Painted Matt          |  |
| Cabinet Thickness (mm):    | 18                        |  |
| Fascia Thickness (mm):     | 18                        |  |
| Drawer Included:           | Yes                       |  |
| Drawer Type:               | 80mm High Metal Softclose |  |
| No of Shelves:             | 0                         |  |
| Hinge Type:                | Not Applicable            |  |
| Hinge Included:            | No                        |  |
| Adjustable Legs:           | No                        |  |
| Fixings Included:          | Yes                       |  |
| Handle Style:              | Not Applicable            |  |
| Waste Shroud:              | Yes                       |  |
| Handle Included:           | No, Not Required          |  |
| Handle Type:               | Handless                  |  |
|                            |                           |  |