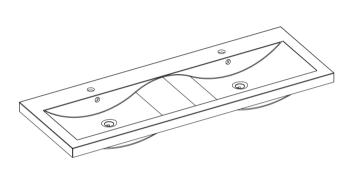

Sales Code: CBM424 Description: Double Ceramic Basin 1208X392

| Product Dime        | nsions                                                  |                    |                               |  |  |
|---------------------|---------------------------------------------------------|--------------------|-------------------------------|--|--|
| Height (mm):        |                                                         | 390                |                               |  |  |
| Width (mm):         |                                                         | 1205               |                               |  |  |
| Depth (mm):         |                                                         | 175                |                               |  |  |
| Nett Weight (kg)    |                                                         | 27                 |                               |  |  |
| Packaging Dir       |                                                         |                    |                               |  |  |
| Height (mm):        |                                                         | 205                |                               |  |  |
| Width (mm):         |                                                         |                    | 1270                          |  |  |
| Depth (mm):         |                                                         | 510                |                               |  |  |
| Gross Weight (kg):  |                                                         | 27                 |                               |  |  |
| Packaging Dat       |                                                         |                    |                               |  |  |
| Box Colour:         |                                                         | Brown (            | Cardboard Box - Printed       |  |  |
| Box Qty:            |                                                         | 1                  |                               |  |  |
| Label Size:         |                                                         | 100 X              | 50                            |  |  |
| Label Colour:       |                                                         | White Label        |                               |  |  |
| Label Qty: 2        |                                                         |                    |                               |  |  |
| Outer Box Dir       | nensions (                                              | If Applicable)     |                               |  |  |
| Height (mm):        |                                                         |                    |                               |  |  |
| Width (mm):         |                                                         |                    |                               |  |  |
| Depth (mm):         |                                                         |                    |                               |  |  |
| Gross Weight (kg    | g):                                                     |                    |                               |  |  |
| Barcode:            |                                                         | 5056211            | 1875826                       |  |  |
| Product Detai       | ls                                                      |                    |                               |  |  |
| Country of Origin   | 1:                                                      | China              |                               |  |  |
| Fitting Instruction | n:                                                      | No                 |                               |  |  |
| Certification: CE   | & UKCA:                                                 | No WRAS:           | N/A WRAS No: N/A              |  |  |
| Product Material:   | : Vitreous China                                        |                    |                               |  |  |
| Fixing Supplied:    | d: No                                                   |                    | О                             |  |  |
|                     |                                                         |                    |                               |  |  |
| Pans/Bidets:        | Trap Style:                                             | Not Applicable     | Includes Seat: Not Applicable |  |  |
| Seats:              | Seat Type:                                              | Not Applicable     | Material: Not Applicable      |  |  |
|                     | Function:                                               | Not Applicable     | Hinge Type: Not Applicable    |  |  |
|                     | Hinge Mate                                              | erial: Not Applica | able                          |  |  |
|                     |                                                         |                    |                               |  |  |
| Cisterns:           | Operating Type: Not Applicable Fittings: Not Applicable |                    |                               |  |  |
|                     | Lever Type                                              | : Not Applicable   | 2                             |  |  |
|                     |                                                         |                    |                               |  |  |
| Basins:             |                                                         | Two Tapholes       | Chain Stay Hole: No           |  |  |
|                     | Template: Not Required                                  |                    | Waste Type Req: Slotted       |  |  |
|                     | Overflow Inc: Yes                                       |                    | Overflow Cover: Yes           |  |  |