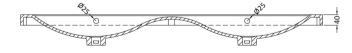

Sales Code: CBM424 Description: Double Ceramic Basin 1208X392

| Product Dime        | nsions                                                  |                    |                               |  |  |
|---------------------|---------------------------------------------------------|--------------------|-------------------------------|--|--|
| Height (mm):        |                                                         | 390                |                               |  |  |
| Width (mm):         |                                                         | 1205               |                               |  |  |
| Depth (mm):         |                                                         | 175                |                               |  |  |
| Nett Weight (kg)    |                                                         | 27                 |                               |  |  |
| Packaging Dir       |                                                         |                    |                               |  |  |
| Height (mm):        |                                                         | 205                |                               |  |  |
| Width (mm):         |                                                         |                    | 1270                          |  |  |
| Depth (mm):         |                                                         | 510                |                               |  |  |
| Gross Weight (kg):  |                                                         | 27                 |                               |  |  |
| Packaging Dat       |                                                         |                    |                               |  |  |
| Box Colour:         |                                                         | Brown (            | Cardboard Box - Printed       |  |  |
| Box Qty:            |                                                         | 1                  |                               |  |  |
| Label Size:         |                                                         | 100 X              | 50                            |  |  |
| Label Colour:       |                                                         | White Label        |                               |  |  |
| Label Qty: 2        |                                                         |                    |                               |  |  |
| Outer Box Dir       | nensions (                                              | If Applicable)     |                               |  |  |
| Height (mm):        |                                                         |                    |                               |  |  |
| Width (mm):         |                                                         |                    |                               |  |  |
| Depth (mm):         |                                                         |                    |                               |  |  |
| Gross Weight (kg    | g):                                                     |                    |                               |  |  |
| Barcode:            |                                                         | 5056211            | 1875826                       |  |  |
| Product Detai       | ls                                                      |                    |                               |  |  |
| Country of Origin   | 1:                                                      | China              |                               |  |  |
| Fitting Instruction | n:                                                      | No                 |                               |  |  |
| Certification: CE   | & UKCA:                                                 | No WRAS:           | N/A WRAS No: N/A              |  |  |
| Product Material:   | : Vitreous China                                        |                    |                               |  |  |
| Fixing Supplied:    | d: No                                                   |                    | О                             |  |  |
|                     |                                                         |                    |                               |  |  |
| Pans/Bidets:        | Trap Style:                                             | Not Applicable     | Includes Seat: Not Applicable |  |  |
| Seats:              | Seat Type:                                              | Not Applicable     | Material: Not Applicable      |  |  |
|                     | Function:                                               | Not Applicable     | Hinge Type: Not Applicable    |  |  |
|                     | Hinge Mate                                              | erial: Not Applica | able                          |  |  |
|                     |                                                         |                    |                               |  |  |
| Cisterns:           | Operating Type: Not Applicable Fittings: Not Applicable |                    |                               |  |  |
|                     | Lever Type                                              | : Not Applicable   | 2                             |  |  |
|                     |                                                         |                    |                               |  |  |
| Basins:             |                                                         | Two Tapholes       | Chain Stay Hole: No           |  |  |
|                     | Template: Not Required                                  |                    | Waste Type Req: Slotted       |  |  |
|                     | Overflow Inc: Yes                                       |                    | Overflow Cover: Yes           |  |  |

Inner Bowl Depth (mm): 103 mm