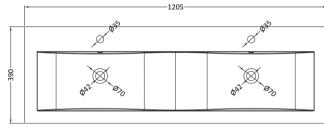

Sales Code: CBM424 Description: Double Ceramic Basin 1208X392

| Product Dime        | nsions                                                  |                    |                               |  |  |
|---------------------|---------------------------------------------------------|--------------------|-------------------------------|--|--|
| Height (mm):        |                                                         | 390                |                               |  |  |
| Width (mm):         |                                                         | 1205               |                               |  |  |
| Depth (mm):         |                                                         | 175                |                               |  |  |
| Nett Weight (kg)    |                                                         | 27                 |                               |  |  |
| Packaging Dir       |                                                         |                    |                               |  |  |
| Height (mm):        |                                                         | 205                |                               |  |  |
| Width (mm):         |                                                         |                    | 1270                          |  |  |
| Depth (mm):         |                                                         | 510                |                               |  |  |
| Gross Weight (kg):  |                                                         | 27                 |                               |  |  |
| Packaging Dat       |                                                         |                    |                               |  |  |
| Box Colour:         |                                                         | Brown (            | Cardboard Box - Printed       |  |  |
| Box Qty:            |                                                         | 1                  |                               |  |  |
| Label Size:         |                                                         | 100 X              | 50                            |  |  |
| Label Colour:       |                                                         | White Label        |                               |  |  |
| Label Qty: 2        |                                                         |                    |                               |  |  |
| Outer Box Dir       | nensions (                                              | If Applicable)     |                               |  |  |
| Height (mm):        |                                                         |                    |                               |  |  |
| Width (mm):         |                                                         |                    |                               |  |  |
| Depth (mm):         |                                                         |                    |                               |  |  |
| Gross Weight (kg    | g):                                                     |                    |                               |  |  |
| Barcode:            |                                                         | 5056211            | 1875826                       |  |  |
| Product Detai       | ls                                                      |                    |                               |  |  |
| Country of Origin   | 1:                                                      | China              |                               |  |  |
| Fitting Instruction | n:                                                      | No                 |                               |  |  |
| Certification: CE   | & UKCA:                                                 | No WRAS:           | N/A WRAS No: N/A              |  |  |
| Product Material:   | : Vitreous China                                        |                    |                               |  |  |
| Fixing Supplied:    | d: No                                                   |                    | О                             |  |  |
|                     |                                                         |                    |                               |  |  |
| Pans/Bidets:        | Trap Style:                                             | Not Applicable     | Includes Seat: Not Applicable |  |  |
| Seats:              | Seat Type:                                              | Not Applicable     | Material: Not Applicable      |  |  |
|                     | Function:                                               | Not Applicable     | Hinge Type: Not Applicable    |  |  |
|                     | Hinge Mate                                              | erial: Not Applica | able                          |  |  |
|                     |                                                         |                    |                               |  |  |
| Cisterns:           | Operating Type: Not Applicable Fittings: Not Applicable |                    |                               |  |  |
|                     | Lever Type                                              | : Not Applicable   | 2                             |  |  |
|                     |                                                         |                    |                               |  |  |
| Basins:             |                                                         | Two Tapholes       | Chain Stay Hole: No           |  |  |
|                     | Template: Not Required                                  |                    | Waste Type Req: Slotted       |  |  |
|                     | Overflow Inc: Yes                                       |                    | Overflow Cover: Yes           |  |  |