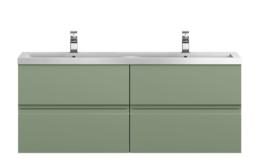

## ROXOR

Sales Code: URB804F Description: 1200 W/H 4-Drawer Vanity & Double Basin

| Dag  | اتممنا | na l | Dat | oile |
|------|--------|------|-----|------|
| l ac | Kagi   | ng i | Dei | ails |

Barcode: 5056462674704