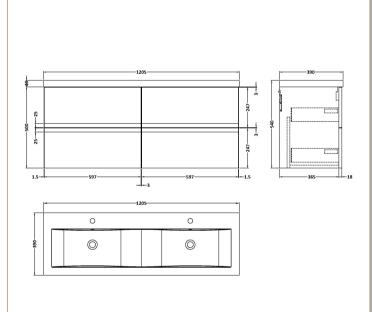

## ROXOR

Sales Code: URB804F Description: 1200 W/H 4-Drawer Vanity & Double Basin

| Dag  | اتممنا | na l | Dat | oile |
|------|--------|------|-----|------|
| l ac | Kagi   | ng i | Dei | ails |

Barcode: 5056462674704

Sales Code: CBM424 Description: Double Ceramic Basin 1208X392

| Product Dime        | nsions                                                  |                    |                               |  |  |
|---------------------|---------------------------------------------------------|--------------------|-------------------------------|--|--|
| Height (mm):        |                                                         | 390                |                               |  |  |
| Width (mm):         |                                                         | 1205               |                               |  |  |
| Depth (mm):         |                                                         | 175                |                               |  |  |
| Nett Weight (kg)    |                                                         | 27                 |                               |  |  |
| Packaging Dir       |                                                         |                    |                               |  |  |
| Height (mm):        |                                                         | 205                |                               |  |  |
| Width (mm):         |                                                         |                    | 1270                          |  |  |
| Depth (mm):         |                                                         | 510                |                               |  |  |
| Gross Weight (kg):  |                                                         | 27                 |                               |  |  |
| Packaging Dat       |                                                         |                    |                               |  |  |
| Box Colour:         |                                                         | Brown (            | Cardboard Box - Printed       |  |  |
| Box Qty:            |                                                         | 1                  |                               |  |  |
| Label Size:         |                                                         | 100 X              | 50                            |  |  |
| Label Colour:       |                                                         | White Label        |                               |  |  |
| Label Qty: 2        |                                                         |                    |                               |  |  |
| Outer Box Dir       | nensions (                                              | If Applicable)     |                               |  |  |
| Height (mm):        |                                                         |                    |                               |  |  |
| Width (mm):         |                                                         |                    |                               |  |  |
| Depth (mm):         |                                                         |                    |                               |  |  |
| Gross Weight (kg    | g):                                                     |                    |                               |  |  |
| Barcode:            |                                                         | 5056211            | 1875826                       |  |  |
| Product Detai       | ls                                                      |                    |                               |  |  |
| Country of Origin   | 1:                                                      | China              |                               |  |  |
| Fitting Instruction | n:                                                      | No                 |                               |  |  |
| Certification: CE   | & UKCA:                                                 | No WRAS:           | N/A WRAS No: N/A              |  |  |
| Product Material:   | : Vitreous China                                        |                    |                               |  |  |
| Fixing Supplied:    | d: No                                                   |                    | О                             |  |  |
|                     |                                                         |                    |                               |  |  |
| Pans/Bidets:        | Trap Style:                                             | Not Applicable     | Includes Seat: Not Applicable |  |  |
| Seats:              | Seat Type:                                              | Not Applicable     | Material: Not Applicable      |  |  |
|                     | Function:                                               | Not Applicable     | Hinge Type: Not Applicable    |  |  |
|                     | Hinge Mate                                              | erial: Not Applica | able                          |  |  |
|                     |                                                         |                    |                               |  |  |
| Cisterns:           | Operating Type: Not Applicable Fittings: Not Applicable |                    |                               |  |  |
|                     | Lever Type                                              | : Not Applicable   | 2                             |  |  |
|                     |                                                         |                    |                               |  |  |
| Basins:             |                                                         | Two Tapholes       | Chain Stay Hole: No           |  |  |
|                     | Template: Not Required                                  |                    | Waste Type Req: Slotted       |  |  |
|                     | Overflow Inc: Yes                                       |                    | Overflow Cover: Yes           |  |  |