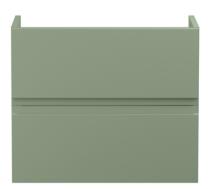

Sales Code: URB893 Description: 600 W/H 2-Drawer Unit

| <b>Product Dimensions</b>  |                           |  |
|----------------------------|---------------------------|--|
| Height (mm):               | 500                       |  |
| Width (mm):                | 610                       |  |
| Depth (mm):                | 383                       |  |
| Nett Weight (kg):          | 21.5                      |  |
| Packaging Dimensions       |                           |  |
| Height (mm):               | 500                       |  |
| Width (mm):                | 595                       |  |
| Depth (mm):                | 383                       |  |
| Gross Weight (kg):         | 22                        |  |
| Packaging Data             |                           |  |
| Box Colour:                | Brown Cardboard Box       |  |
| Box Qty:                   | 1                         |  |
| Label Size:                | 100 x 50                  |  |
| Label Colour:              | White Label               |  |
| Label Qty:                 | 2                         |  |
| Outer Box Dimensions (If A | Applicable)               |  |
| Height (mm):               | FF                        |  |
| Width (mm):                |                           |  |
| Depth (mm):                |                           |  |
| Gross Weight (kg):         |                           |  |
| Barcode:                   | 5056462659732             |  |
| Product Details            |                           |  |
| Country of Origin:         | China                     |  |
| Fitting Instruction:       | No                        |  |
| CE & UKCA:                 | N/A                       |  |
| FSC Certified Materials:   | Yes                       |  |
| Colour:                    | Satin Green               |  |
| Construction Method:       | Cam & Wood Dowel          |  |
| Construction Type:         | Rigid                     |  |
| Cabinet Finish:            | MFC Painted Matt          |  |
| Fascia Finish:             | Mdf Painted Matt          |  |
| Cabinet Thickness (mm):    | 18                        |  |
| Fascia Thickness (mm):     | 18                        |  |
| Drawer Included:           | Yes                       |  |
| Drawer Type:               | 80mm High Metal Softclose |  |
| No of Shelves:             | 0                         |  |
| Hinge Type:                | Not Applicable            |  |
| Hinge Included:            | No                        |  |
| Adjustable Legs:           | No                        |  |
| Fixings Included:          | Yes                       |  |
| Handle Style:              | Not Applicable            |  |
| Waste Shroud:              | Yes                       |  |
| Handle Included:           | No, Not Required          |  |
| Handle Type:               | Handless                  |  |
|                            |                           |  |