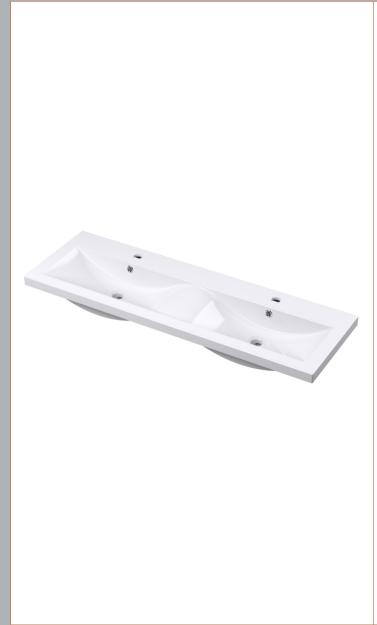

Sales Code: CBM424 Description: Double Ceramic Basin 1208X392

| Product Dime        | nsions                                                  |                    |                               |  |  |
|---------------------|---------------------------------------------------------|--------------------|-------------------------------|--|--|
| Height (mm):        |                                                         | 390                |                               |  |  |
| Width (mm):         |                                                         | 1205               |                               |  |  |
| Depth (mm):         |                                                         | 175                |                               |  |  |
| Nett Weight (kg)    |                                                         | 27                 |                               |  |  |
| Packaging Dir       |                                                         |                    |                               |  |  |
| Height (mm):        |                                                         | 205                |                               |  |  |
| Width (mm):         |                                                         |                    | 1270                          |  |  |
| Depth (mm):         |                                                         | 510                |                               |  |  |
| Gross Weight (kg):  |                                                         | 27                 |                               |  |  |
| Packaging Dat       |                                                         |                    |                               |  |  |
| Box Colour:         |                                                         | Brown (            | Cardboard Box - Printed       |  |  |
| Box Qty:            |                                                         | 1                  |                               |  |  |
| Label Size:         |                                                         | 100 X              | 50                            |  |  |
| Label Colour:       |                                                         | White Label        |                               |  |  |
| Label Qty: 2        |                                                         |                    |                               |  |  |
| Outer Box Dir       | nensions (                                              | If Applicable)     |                               |  |  |
| Height (mm):        |                                                         |                    |                               |  |  |
| Width (mm):         |                                                         |                    |                               |  |  |
| Depth (mm):         |                                                         |                    |                               |  |  |
| Gross Weight (kg    | g):                                                     |                    |                               |  |  |
| Barcode:            |                                                         | 5056211            | 1875826                       |  |  |
| Product Detai       | ls                                                      |                    |                               |  |  |
| Country of Origin   | 1:                                                      | China              |                               |  |  |
| Fitting Instruction | n:                                                      | No                 |                               |  |  |
| Certification: CE   | & UKCA:                                                 | No WRAS:           | N/A WRAS No: N/A              |  |  |
| Product Material:   | : Vitreous China                                        |                    |                               |  |  |
| Fixing Supplied:    | d: No                                                   |                    | О                             |  |  |
|                     |                                                         |                    |                               |  |  |
| Pans/Bidets:        | Trap Style:                                             | Not Applicable     | Includes Seat: Not Applicable |  |  |
| Seats:              | Seat Type:                                              | Not Applicable     | Material: Not Applicable      |  |  |
|                     | Function:                                               | Not Applicable     | Hinge Type: Not Applicable    |  |  |
|                     | Hinge Mate                                              | erial: Not Applica | able                          |  |  |
|                     |                                                         |                    |                               |  |  |
| Cisterns:           | Operating Type: Not Applicable Fittings: Not Applicable |                    |                               |  |  |
|                     | Lever Type                                              | : Not Applicable   | 2                             |  |  |
|                     |                                                         |                    |                               |  |  |
| Basins:             |                                                         | Two Tapholes       | Chain Stay Hole: No           |  |  |
|                     | Template: Not Required                                  |                    | Waste Type Req: Slotted       |  |  |
|                     | Overflow Inc: Yes                                       |                    | Overflow Cover: Yes           |  |  |