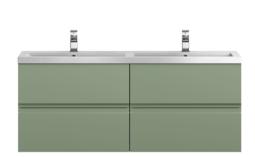

## ROXOR

Sales Code: URB804C Description: 1200 W/H 4-Drawer Vanity & Double Basin