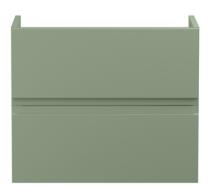

## **Packaging Details**

Barcode: 5056462674711

Sales Code: URB893 Description: 600 W/H 2-Drawer Unit

| <b>Product Dimensions</b>  |                           |
|----------------------------|---------------------------|
| Height (mm):               | 500                       |
| Width (mm):                | 610                       |
| Depth (mm):                | 383                       |
| Nett Weight (kg):          | 21.5                      |
| Packaging Dimensions       |                           |
| Height (mm):               | 500                       |
| Width (mm):                | 595                       |
| Depth (mm):                | 383                       |
| Gross Weight (kg):         | 22                        |
| Packaging Data             |                           |
| Box Colour:                | Brown Cardboard Box       |
| Box Qty:                   | 1                         |
| Label Size:                | 100 x 50                  |
| Label Colour:              | White Label               |
| Label Qty:                 | 2                         |
| Outer Box Dimensions (If A | Applicable)               |
| Height (mm):               | FF                        |
| Width (mm):                |                           |
| Depth (mm):                |                           |
| Gross Weight (kg):         |                           |
| Barcode:                   | 5056462659732             |
| Product Details            |                           |
| Country of Origin:         | China                     |
| Fitting Instruction:       | No                        |
| CE & UKCA:                 | N/A                       |
| FSC Certified Materials:   | Yes                       |
| Colour:                    | Satin Green               |
| Construction Method:       | Cam & Wood Dowel          |
| Construction Type:         | Rigid                     |
| Cabinet Finish:            | MFC Painted Matt          |
| Fascia Finish:             | Mdf Painted Matt          |
| Cabinet Thickness (mm):    | 18                        |
| Fascia Thickness (mm):     | 18                        |
| Drawer Included:           | Yes                       |
| Drawer Type:               | 80mm High Metal Softclose |
| No of Shelves:             | 0                         |
| Hinge Type:                | Not Applicable            |
| Hinge Included:            | No                        |
| Adjustable Legs:           | No                        |
| Fixings Included:          | Yes                       |
| Handle Style:              | Not Applicable            |
| Waste Shroud:              | Yes                       |
| Handle Included:           | No, Not Required          |
| Handle Type:               | Handless                  |
|                            |                           |