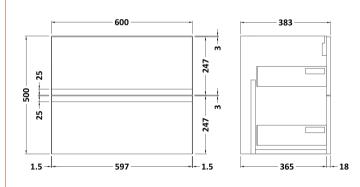

## **Packaging Details**

Barcode: 5056462674711

Sales Code: URB893 Description: 600 W/H 2-Drawer Unit

| <b>Product Dimensions</b>  |                           |
|----------------------------|---------------------------|
| Height (mm):               | 500                       |
| Width (mm):                | 610                       |
| Depth (mm):                | 383                       |
| Nett Weight (kg):          | 21.5                      |
| Packaging Dimensions       |                           |
| Height (mm):               | 500                       |
| Width (mm):                | 595                       |
| Depth (mm):                | 383                       |
| Gross Weight (kg):         | 22                        |
| Packaging Data             |                           |
| Box Colour:                | Brown Cardboard Box       |
| Box Qty:                   | 1                         |
| Label Size:                | 100 x 50                  |
| Label Colour:              | White Label               |
| Label Qty:                 | 2                         |
| Outer Box Dimensions (If A | Applicable)               |
| Height (mm):               | FF                        |
| Width (mm):                |                           |
| Depth (mm):                |                           |
| Gross Weight (kg):         |                           |
| Barcode:                   | 5056462659732             |
| Product Details            |                           |
| Country of Origin:         | China                     |
| Fitting Instruction:       | No                        |
| CE & UKCA:                 | N/A                       |
| FSC Certified Materials:   | Yes                       |
| Colour:                    | Satin Green               |
| Construction Method:       | Cam & Wood Dowel          |
| Construction Type:         | Rigid                     |
| Cabinet Finish:            | MFC Painted Matt          |
| Fascia Finish:             | Mdf Painted Matt          |
| Cabinet Thickness (mm):    | 18                        |
| Fascia Thickness (mm):     | 18                        |
| Drawer Included:           | Yes                       |
| Drawer Type:               | 80mm High Metal Softclose |
| No of Shelves:             | 0                         |
| Hinge Type:                | Not Applicable            |
| Hinge Included:            | No                        |
| Adjustable Legs:           | No                        |
| Fixings Included:          | Yes                       |
| Handle Style:              | Not Applicable            |
| Waste Shroud:              | Yes                       |
| Handle Included:           | No, Not Required          |
| Handle Type:               | Handless                  |
|                            |                           |