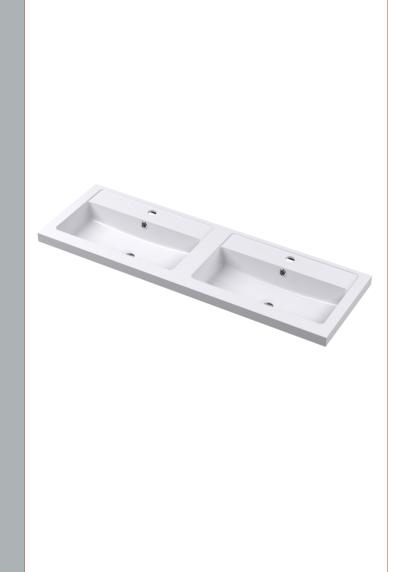

Sales Code: PMB424 Description: Double Polymarble Basin 1205 X 390

| <b>Product Dime</b>                                                                           |                               |                                |
|-----------------------------------------------------------------------------------------------|-------------------------------|--------------------------------|
| Height (mm):                                                                                  | 390                           |                                |
| Width (mm):                                                                                   | 1205                          |                                |
| Depth (mm):                                                                                   | 157                           |                                |
| Nett Weight (kg)                                                                              |                               |                                |
| <b>Packaging Dir</b>                                                                          | nensions                      |                                |
| Height (mm):                                                                                  | 100                           |                                |
| Width (mm):                                                                                   | 1205                          |                                |
| Depth (mm):                                                                                   | 400                           |                                |
| Gross Weight (kg                                                                              | g): 18.12                     |                                |
| <b>Packaging Dat</b>                                                                          | ta                            |                                |
| Box Colour:                                                                                   | Brown (                       | Cardboard Box - Printed        |
| Box Qty:                                                                                      | 1                             |                                |
| Label Size:                                                                                   | 100 X                         | 50                             |
| Label Colour:                                                                                 | White L                       | abel                           |
| Label Qty:                                                                                    | 2                             |                                |
| <b>Outer Box Dir</b>                                                                          | nensions (If Applicable)      |                                |
| Height (mm):                                                                                  |                               |                                |
| Width (mm):                                                                                   |                               |                                |
| Depth (mm):                                                                                   |                               |                                |
| Gross Weight (kg                                                                              | g):                           |                                |
| Barcode:                                                                                      | 5056211                       | 1815136                        |
| <b>Product Detai</b>                                                                          | ls                            |                                |
| Country of Origin                                                                             | n: China                      |                                |
| Fitting Instruction                                                                           | n: No                         |                                |
| Certification: CE                                                                             | E & UKCA: No WRAS:            | N/A WRAS No: N/A               |
| Product Material:                                                                             | Polyma                        | rble                           |
| Fixing Supplied:                                                                              | No                            |                                |
|                                                                                               |                               |                                |
| Pans/Bidets:                                                                                  | Trap Style: Not Applicable    | Includes Seat: Not Applicable  |
| Seats:                                                                                        | Seat Type: Not Applicable     | Material: Not Applicable       |
| - Scatts.                                                                                     | Function: Not Applicable      | Hinge Type: Not Applicable     |
| Hinge Material: Not Applicable                                                                |                               |                                |
|                                                                                               | Timge material. Not Applied   |                                |
| Cisterns:                                                                                     | Operating Type: Not Applic    | cable Fittings: Not Applicable |
| Cisterns: Operating Type: Not Applicable Fittings: Not Applicable  Lever Type: Not Applicable |                               |                                |
|                                                                                               | Level Type. Not Applicable    | <del>-</del>                   |
| Basins:                                                                                       | Tap Hole: Two Tapholes        | Chain Stay Hole: No            |
|                                                                                               | Template: Not Required        | Waste Type Req: Slotted        |
|                                                                                               | Overflow Inc: Yes             | Overflow Cover: Yes            |
|                                                                                               | Inner Bowl Depth (mm): 103 mm |                                |
|                                                                                               | niner Bowr Depuir (milli). 10 | 5 111111                       |