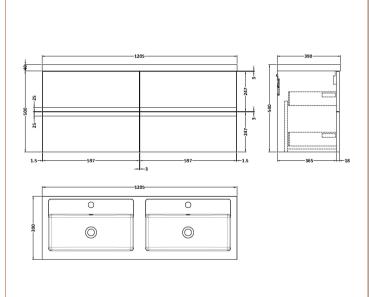

## ROXOR

Sales Code: URB804C Description: 1200 W/H 4-Drawer Vanity & Double Basin

Sales Code: PMB424 Description: Double Polymarble Basin 1205 X 390

| <b>Product Dime</b>                                                                           |                               |                                |
|-----------------------------------------------------------------------------------------------|-------------------------------|--------------------------------|
| Height (mm):                                                                                  | 390                           |                                |
| Width (mm):                                                                                   | 1205                          |                                |
| Depth (mm):                                                                                   | 157                           |                                |
| Nett Weight (kg)                                                                              |                               |                                |
| <b>Packaging Dir</b>                                                                          | nensions                      |                                |
| Height (mm):                                                                                  | 100                           |                                |
| Width (mm):                                                                                   | 1205                          |                                |
| Depth (mm):                                                                                   | 400                           |                                |
| Gross Weight (kg                                                                              | g): 18.12                     |                                |
| <b>Packaging Dat</b>                                                                          | ta                            |                                |
| Box Colour:                                                                                   | Brown (                       | Cardboard Box - Printed        |
| Box Qty:                                                                                      | 1                             |                                |
| Label Size:                                                                                   | 100 X                         | 50                             |
| Label Colour:                                                                                 | White L                       | abel                           |
| Label Qty:                                                                                    | 2                             |                                |
| <b>Outer Box Dir</b>                                                                          | nensions (If Applicable)      |                                |
| Height (mm):                                                                                  |                               |                                |
| Width (mm):                                                                                   |                               |                                |
| Depth (mm):                                                                                   |                               |                                |
| Gross Weight (kg                                                                              | g):                           |                                |
| Barcode:                                                                                      | 5056211                       | 1815136                        |
| <b>Product Detai</b>                                                                          | ls                            |                                |
| Country of Origin                                                                             | n: China                      |                                |
| Fitting Instruction                                                                           | n: No                         |                                |
| Certification: CE                                                                             | E & UKCA: No WRAS:            | N/A WRAS No: N/A               |
| Product Material:                                                                             | Polyma                        | rble                           |
| Fixing Supplied:                                                                              | No                            |                                |
|                                                                                               |                               |                                |
| Pans/Bidets:                                                                                  | Trap Style: Not Applicable    | Includes Seat: Not Applicable  |
| Seats:                                                                                        | Seat Type: Not Applicable     | Material: Not Applicable       |
| - Scatts.                                                                                     | Function: Not Applicable      | Hinge Type: Not Applicable     |
| Hinge Material: Not Applicable                                                                |                               |                                |
|                                                                                               | Timge material. Not Applied   |                                |
| Cisterns:                                                                                     | Operating Type: Not Applic    | cable Fittings: Not Applicable |
| Cisterns: Operating Type: Not Applicable Fittings: Not Applicable  Lever Type: Not Applicable |                               |                                |
|                                                                                               | Level Type. Not Applicable    | <del>-</del>                   |
| Basins:                                                                                       | Tap Hole: Two Tapholes        | Chain Stay Hole: No            |
|                                                                                               | Template: Not Required        | Waste Type Req: Slotted        |
|                                                                                               | Overflow Inc: Yes             | Overflow Cover: Yes            |
|                                                                                               | Inner Bowl Depth (mm): 103 mm |                                |
|                                                                                               | niner Bowr Depuir (milli). 10 | 5 111111                       |