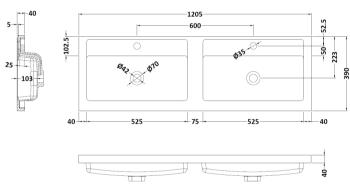

Sales Code: PMB424 Description: Double Polymarble Basin 1205 X 390

| <b>Product Dime</b>                                                                           |                               |                                |
|-----------------------------------------------------------------------------------------------|-------------------------------|--------------------------------|
| Height (mm):                                                                                  | 390                           |                                |
| Width (mm):                                                                                   | 1205                          |                                |
| Depth (mm):                                                                                   | 157                           |                                |
| Nett Weight (kg)                                                                              |                               |                                |
| <b>Packaging Dir</b>                                                                          | nensions                      |                                |
| Height (mm):                                                                                  | 100                           |                                |
| Width (mm):                                                                                   | 1205                          |                                |
| Depth (mm):                                                                                   | 400                           |                                |
| Gross Weight (kg                                                                              | g): 18.12                     |                                |
| <b>Packaging Dat</b>                                                                          | ta                            |                                |
| Box Colour:                                                                                   | Brown (                       | Cardboard Box - Printed        |
| Box Qty:                                                                                      | 1                             |                                |
| Label Size:                                                                                   | 100 X                         | 50                             |
| Label Colour:                                                                                 | White L                       | abel                           |
| Label Qty:                                                                                    | 2                             |                                |
| <b>Outer Box Dir</b>                                                                          | nensions (If Applicable)      |                                |
| Height (mm):                                                                                  |                               |                                |
| Width (mm):                                                                                   |                               |                                |
| Depth (mm):                                                                                   |                               |                                |
| Gross Weight (kg                                                                              | g):                           |                                |
| Barcode:                                                                                      | 5056211                       | 1815136                        |
| <b>Product Detai</b>                                                                          | ls                            |                                |
| Country of Origin                                                                             | n: China                      |                                |
| Fitting Instruction                                                                           | n: No                         |                                |
| Certification: CE                                                                             | E & UKCA: No WRAS:            | N/A WRAS No: N/A               |
| Product Material:                                                                             | Polyma                        | rble                           |
| Fixing Supplied:                                                                              | No                            |                                |
|                                                                                               |                               |                                |
| Pans/Bidets:                                                                                  | Trap Style: Not Applicable    | Includes Seat: Not Applicable  |
| Seats:                                                                                        | Seat Type: Not Applicable     | Material: Not Applicable       |
| - Scatts.                                                                                     | Function: Not Applicable      | Hinge Type: Not Applicable     |
| Hinge Material: Not Applicable                                                                |                               |                                |
|                                                                                               | Timge material. Not Applied   |                                |
| Cisterns:                                                                                     | Operating Type: Not Applic    | cable Fittings: Not Applicable |
| Cisterns: Operating Type: Not Applicable Fittings: Not Applicable  Lever Type: Not Applicable |                               |                                |
|                                                                                               | Level Type. Not Applicable    | <del>-</del>                   |
| Basins:                                                                                       | Tap Hole: Two Tapholes        | Chain Stay Hole: No            |
|                                                                                               | Template: Not Required        | Waste Type Req: Slotted        |
|                                                                                               | Overflow Inc: Yes             | Overflow Cover: Yes            |
|                                                                                               | Inner Bowl Depth (mm): 103 mm |                                |
|                                                                                               | niner Bowr Depuir (milli). 10 | 5 111111                       |