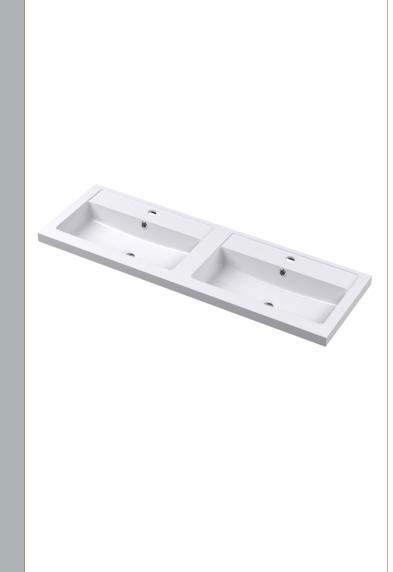

Sales Code: PMB424 Description: Double Polymarble Basin 1205 X 390

| <b>Product Dime</b>  |                                                         |                               |  |
|----------------------|---------------------------------------------------------|-------------------------------|--|
| Height (mm):         | 390                                                     |                               |  |
| Width (mm):          | 1205                                                    |                               |  |
| Depth (mm):          | 157                                                     |                               |  |
| Nett Weight (kg)     |                                                         |                               |  |
| Packaging Dir        | nensions                                                |                               |  |
| Height (mm):         | 100                                                     |                               |  |
| Width (mm):          | 1205                                                    |                               |  |
| Depth (mm):          | 400                                                     |                               |  |
| Gross Weight (kg     | g): 18.12                                               |                               |  |
| <b>Packaging Dat</b> | ta                                                      |                               |  |
| Box Colour:          | Brown (                                                 | Cardboard Box - Printed       |  |
| Box Qty:             | 1                                                       |                               |  |
| Label Size:          | 100 X                                                   | 50                            |  |
| Label Colour:        | White L                                                 | abel                          |  |
| Label Qty:           | 2                                                       |                               |  |
| <b>Outer Box Dir</b> | nensions (If Applicable)                                |                               |  |
| Height (mm):         |                                                         |                               |  |
| Width (mm):          |                                                         |                               |  |
| Depth (mm):          |                                                         |                               |  |
| Gross Weight (kg     | g):                                                     |                               |  |
| Barcode:             | 5056211                                                 | 1815136                       |  |
| <b>Product Detai</b> | ls                                                      |                               |  |
| Country of Origin    | n: China                                                |                               |  |
| Fitting Instruction  | n: No                                                   |                               |  |
| Certification: CE    | E & UKCA: No WRAS:                                      | N/A WRAS No: N/A              |  |
| Product Material:    | Polyma                                                  | rble                          |  |
| Fixing Supplied:     | No                                                      |                               |  |
|                      |                                                         |                               |  |
| Pans/Bidets:         | Trap Style: Not Applicable                              | Includes Seat: Not Applicable |  |
| Seats:               | Seat Type: Not Applicable                               | Material: Not Applicable      |  |
| - Scatts.            | Function: Not Applicable Hinge Type: Not Applicable     |                               |  |
|                      | Hinge Material: Not Applicable                          |                               |  |
|                      | Timge material. Not Applied                             |                               |  |
| Cisterns:            | Operating Type: Not Applicable Fittings: Not Applicable |                               |  |
| Cisterns:            | Lever Type: Not Applicable                              |                               |  |
|                      | Level Type. Not Applicable                              | <del>-</del>                  |  |
| Basins:              | Tap Hole: Two Tapholes                                  | Chain Stay Hole: No           |  |
|                      | Template: Not Required                                  | Waste Type Req: Slotted       |  |
|                      | Overflow Inc: Yes                                       | Overflow Cover: Yes           |  |
|                      | Inner Bowl Depth (mm): 103 mm                           |                               |  |
|                      | miler Bowr Depuir (milli). 10                           | 5 111111                      |  |