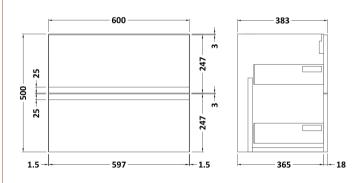

## **Packaging Details**

Barcode: 5056462605814

Sales Code: URB293 Description: 600 W/H 2-Drawer Unit

| Product Dimensions              |                                     |
|---------------------------------|-------------------------------------|
| Height (mm):                    | 500                                 |
| Width (mm):                     | 610                                 |
| Depth (mm):                     | 383                                 |
| Nett Weight (kg):               | 21.5                                |
| Packaging Dimensions            |                                     |
| Height (mm):                    | 500                                 |
| Width (mm):                     | 595                                 |
| Depth (mm):                     | 383                                 |
| Gross Weight (kg):              | 22                                  |
| Packaging Data                  |                                     |
| Box Colour:                     | Brown Cardboard Box                 |
| Box Oty:                        | 1                                   |
| Label Size:                     | 100 x 50                            |
| Label Colour:                   | White Label                         |
| Label Oty:                      | 2                                   |
| Outer Box Dimensions (If A      | Annlicable)                         |
| Height (mm):                    | трисавису                           |
| Width (mm):                     |                                     |
| Depth (mm):                     |                                     |
| Gross Weight (kg):              |                                     |
| Barcode:                        | 5056211890461                       |
| Product Details                 | 3030211030401                       |
| Country of Origin:              | China                               |
| Fitting Instruction:            | No                                  |
| CE & UKCA:                      | N/A                                 |
| FSC Certified Materials:        | Yes                                 |
| Colour:                         | Satin Grey                          |
| Construction Method:            | Cam & Wood Dowel                    |
| Construction Type:              | Rigid                               |
| Cabinet Finish:                 | MFC Painted Matt                    |
| Fascia Finish:                  | Mdf Painted Matt                    |
| Cabinet Thickness (mm):         | 18                                  |
| Fascia Thickness (mm):          | 18                                  |
| Drawer Included:                | Yes                                 |
| Drawer Type:                    | 80mm High Metal Softclose           |
| No of Shelves:                  | 0                                   |
| Hinge Type:                     | Not Applicable                      |
| Hinge Included:                 | No                                  |
| Adjustable Legs:                | No                                  |
| rajastasio Logo.                | Yes                                 |
| Fixings Included:               |                                     |
| Fixings Included: Handle Style: | Not Applicable                      |
| Handle Style:                   | Not Applicable<br>Yes               |
|                                 | Not Applicable Yes No, Not Required |