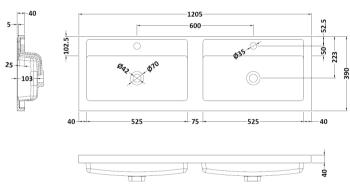

Sales Code: PMB424 Description: Double Polymarble Basin 1205 X 390

| <b>Product Dime</b>  |                                                         |                               |  |
|----------------------|---------------------------------------------------------|-------------------------------|--|
| Height (mm):         | 390                                                     |                               |  |
| Width (mm):          | 1205                                                    |                               |  |
| Depth (mm):          | 157                                                     |                               |  |
| Nett Weight (kg)     |                                                         |                               |  |
| Packaging Dir        | nensions                                                |                               |  |
| Height (mm):         | 100                                                     |                               |  |
| Width (mm):          | 1205                                                    |                               |  |
| Depth (mm):          | 400                                                     |                               |  |
| Gross Weight (kg     | g): 18.12                                               |                               |  |
| <b>Packaging Dat</b> | ta                                                      |                               |  |
| Box Colour:          | Brown (                                                 | Cardboard Box - Printed       |  |
| Box Qty:             | 1                                                       |                               |  |
| Label Size:          | 100 X                                                   | 50                            |  |
| Label Colour:        | White L                                                 | abel                          |  |
| Label Qty:           | 2                                                       |                               |  |
| <b>Outer Box Dir</b> | nensions (If Applicable)                                |                               |  |
| Height (mm):         |                                                         |                               |  |
| Width (mm):          |                                                         |                               |  |
| Depth (mm):          |                                                         |                               |  |
| Gross Weight (kg     | g):                                                     |                               |  |
| Barcode:             | 5056211                                                 | 1815136                       |  |
| <b>Product Detai</b> | ls                                                      |                               |  |
| Country of Origin    | n: China                                                |                               |  |
| Fitting Instruction  | n: No                                                   |                               |  |
| Certification: CE    | E & UKCA: No WRAS:                                      | N/A WRAS No: N/A              |  |
| Product Material:    | Polyma                                                  | rble                          |  |
| Fixing Supplied:     | No                                                      |                               |  |
|                      |                                                         |                               |  |
| Pans/Bidets:         | Trap Style: Not Applicable                              | Includes Seat: Not Applicable |  |
| Seats:               | Seat Type: Not Applicable                               | Material: Not Applicable      |  |
| - Scatts.            | Function: Not Applicable Hinge Type: Not Applicable     |                               |  |
|                      | Hinge Material: Not Applicable                          |                               |  |
|                      | Timge material. Not Applied                             |                               |  |
| Cisterns:            | Operating Type: Not Applicable Fittings: Not Applicable |                               |  |
| Cisterns:            | Lever Type: Not Applicable                              |                               |  |
|                      | Level Type. Not Applicable                              | <del>-</del>                  |  |
| Basins:              | Tap Hole: Two Tapholes                                  | Chain Stay Hole: No           |  |
|                      | Template: Not Required                                  | Waste Type Req: Slotted       |  |
|                      | Overflow Inc: Yes                                       | Overflow Cover: Yes           |  |
|                      | Inner Bowl Depth (mm): 103 mm                           |                               |  |
|                      | miler Bowr Depuir (milli). 10                           | 5 111111                      |  |