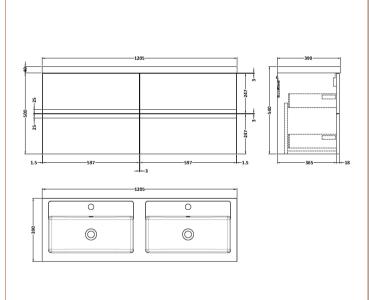

## ROXOR

Sales Code: URB204C Description: 1200 W/H 2-Drawer Unit & Double Basin

Sales Code: PMB424 Description: Double Polymarble Basin 1205 X 390

| <b>Product Dime</b>  |                                                         |                               |  |
|----------------------|---------------------------------------------------------|-------------------------------|--|
| Height (mm):         | 390                                                     |                               |  |
| Width (mm):          | 1205                                                    |                               |  |
| Depth (mm):          | 157                                                     |                               |  |
| Nett Weight (kg)     |                                                         |                               |  |
| Packaging Dir        | nensions                                                |                               |  |
| Height (mm):         | 100                                                     |                               |  |
| Width (mm):          | 1205                                                    |                               |  |
| Depth (mm):          | 400                                                     |                               |  |
| Gross Weight (kg     | g): 18.12                                               |                               |  |
| <b>Packaging Dat</b> | ta                                                      |                               |  |
| Box Colour:          | Brown (                                                 | Cardboard Box - Printed       |  |
| Box Qty:             | 1                                                       |                               |  |
| Label Size:          | 100 X                                                   | 50                            |  |
| Label Colour:        | White L                                                 | abel                          |  |
| Label Qty:           | 2                                                       |                               |  |
| <b>Outer Box Dir</b> | nensions (If Applicable)                                |                               |  |
| Height (mm):         |                                                         |                               |  |
| Width (mm):          |                                                         |                               |  |
| Depth (mm):          |                                                         |                               |  |
| Gross Weight (kg     | g):                                                     |                               |  |
| Barcode:             | 5056211                                                 | 1815136                       |  |
| <b>Product Detai</b> | ls                                                      |                               |  |
| Country of Origin    | n: China                                                |                               |  |
| Fitting Instruction  | n: No                                                   |                               |  |
| Certification: CE    | E & UKCA: No WRAS:                                      | N/A WRAS No: N/A              |  |
| Product Material:    | Polyma                                                  | rble                          |  |
| Fixing Supplied:     | No                                                      |                               |  |
|                      |                                                         |                               |  |
| Pans/Bidets:         | Trap Style: Not Applicable                              | Includes Seat: Not Applicable |  |
| Seats:               | Seat Type: Not Applicable                               | Material: Not Applicable      |  |
| - Scatts.            | Function: Not Applicable Hinge Type: Not Applicable     |                               |  |
|                      | Hinge Material: Not Applicable                          |                               |  |
|                      | Timge material. Not Applied                             |                               |  |
| Cisterns:            | Operating Type: Not Applicable Fittings: Not Applicable |                               |  |
| Cisterns:            | Lever Type: Not Applicable                              |                               |  |
|                      | Level Type. Not Applicable                              | <del>-</del>                  |  |
| Basins:              | Tap Hole: Two Tapholes                                  | Chain Stay Hole: No           |  |
|                      | Template: Not Required                                  | Waste Type Req: Slotted       |  |
|                      | Overflow Inc: Yes                                       | Overflow Cover: Yes           |  |
|                      | Inner Bowl Depth (mm): 103 mm                           |                               |  |
|                      | miler Bowr Depuir (milli). 10                           | 5 111111                      |  |