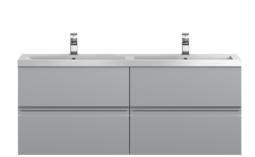

## ROXOR

Sales Code: URB204C Description: 1200 W/H 2-Drawer Unit & Double Basin