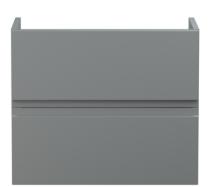

## **Packaging Details**

Barcode: 5056462605814

Sales Code: URB293 Description: 600 W/H 2-Drawer Unit

| Product Dimensions              |                                     |
|---------------------------------|-------------------------------------|
| Height (mm):                    | 500                                 |
| Width (mm):                     | 610                                 |
| Depth (mm):                     | 383                                 |
| Nett Weight (kg):               | 21.5                                |
| Packaging Dimensions            |                                     |
| Height (mm):                    | 500                                 |
| Width (mm):                     | 595                                 |
| Depth (mm):                     | 383                                 |
| Gross Weight (kg):              | 22                                  |
| Packaging Data                  |                                     |
| Box Colour:                     | Brown Cardboard Box                 |
| Box Oty:                        | 1                                   |
| Label Size:                     | 100 x 50                            |
| Label Colour:                   | White Label                         |
| Label Oty:                      | 2                                   |
| Outer Box Dimensions (If A      | Annlicable)                         |
| Height (mm):                    | трисавису                           |
| Width (mm):                     |                                     |
| Depth (mm):                     |                                     |
| Gross Weight (kg):              |                                     |
| Barcode:                        | 5056211890461                       |
| Product Details                 | 3030211030401                       |
| Country of Origin:              | China                               |
| Fitting Instruction:            | No                                  |
| CE & UKCA:                      | N/A                                 |
| FSC Certified Materials:        | Yes                                 |
| Colour:                         | Satin Grey                          |
| Construction Method:            | Cam & Wood Dowel                    |
| Construction Type:              | Rigid                               |
| Cabinet Finish:                 | MFC Painted Matt                    |
| Fascia Finish:                  | Mdf Painted Matt                    |
| Cabinet Thickness (mm):         | 18                                  |
| Fascia Thickness (mm):          | 18                                  |
| Drawer Included:                | Yes                                 |
| Drawer Type:                    | 80mm High Metal Softclose           |
| No of Shelves:                  | 0                                   |
| Hinge Type:                     | Not Applicable                      |
| Hinge Included:                 | No                                  |
| Adjustable Legs:                | No                                  |
| rajastasio Logo.                | Yes                                 |
| Fixings Included:               |                                     |
| Fixings Included: Handle Style: | Not Applicable                      |
| Handle Style:                   | Not Applicable<br>Yes               |
|                                 | Not Applicable Yes No, Not Required |