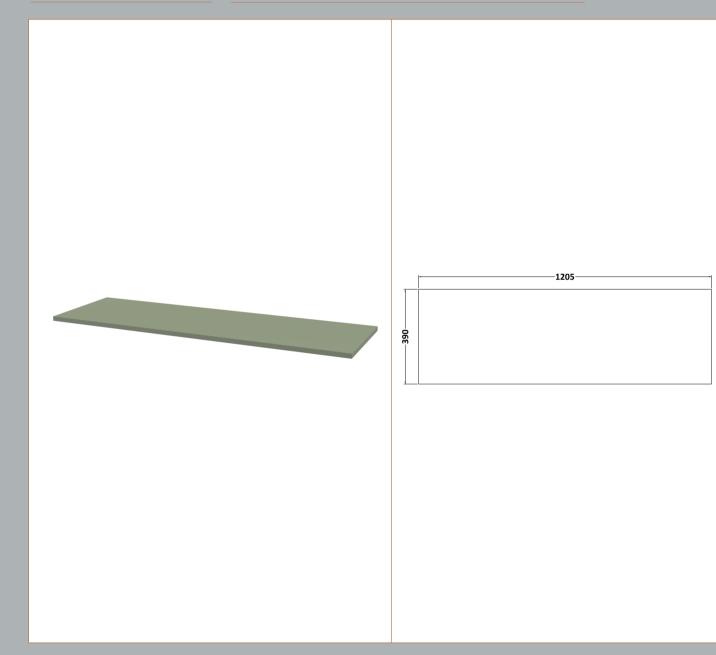

Sales Code: MWT820 Description: 1200 Worktop (1205X390x18mm)

| Product Dimensions                   |                               |
|--------------------------------------|-------------------------------|
| Height (mm):                         | 18                            |
| Width (mm):                          | 1205                          |
| Depth (mm):                          | 390                           |
| Nett Weight (kg):                    | 5                             |
| Packaging Dimensions                 |                               |
| Height (mm):                         | 25                            |
| Width (mm):                          | 1225                          |
| Depth (mm):                          | 410                           |
| Gross Weight (kg):                   | 5                             |
| Packaging Data                       |                               |
| Box Colour:                          | Brown Cardboard Box - Printed |
| Box Qty:                             | 1                             |
| Label Size:                          | 100 x 50                      |
| Label Colour:                        | Not Applicable                |
| Label Qty:                           | 0                             |
| <b>Outer Box Dimensions (If App)</b> | licable)                      |
| Height (mm):                         |                               |
| Width (mm):                          |                               |
| Depth (mm):                          |                               |
| Gross Weight (kg):                   |                               |
| Barcode:                             | 5056462654997                 |
| <b>Product Details</b>               |                               |
| Country of Origin:                   | China                         |
| Fitting Instruction:                 | No                            |
| CE & UKCA:                           | N/A                           |
| FSC Certified Materials:             | Yes                           |
| Colour:                              | Satin Green                   |
| Construction Method:                 | Not Applicable                |
| Construction Type:                   | Not Applicable                |
| Cabinet Finish:                      | Not Applicable                |
| Fascia Finish:                       | MFC Painted Gloss             |
| Cabinet Thickness (mm):              |                               |
| Fascia Thickness (mm):               | 18                            |
| Drawer Included:                     | Not Applicable                |
| Drawer Type:                         | Not Applicable                |
| No of Shelves:                       | Not Applicable                |
| Hinge Type:                          | Not Applicable                |
| Hinge Included:                      | Not Applicable                |
| Adjustable Legs:                     | Not Applicable                |
| Fixings Included:                    | Yes                           |
| Handle Style:                        | Not Applicable                |
| Waste Shroud:                        | Not Applicable                |
| Handle Included:                     | Not Applicable                |
| Handle Type:                         | Not Applicable                |