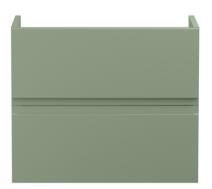

## **Packaging Details**

Barcode: 5056462674728

Sales Code: URB893 Description: 600 W/H 2-Drawer Unit

| <b>Product Dimensions</b>  |                           |
|----------------------------|---------------------------|
| Height (mm):               | 500                       |
| Width (mm):                | 610                       |
| Depth (mm):                | 383                       |
| Nett Weight (kg):          | 21.5                      |
| Packaging Dimensions       |                           |
| Height (mm):               | 500                       |
| Width (mm):                | 595                       |
| Depth (mm):                | 383                       |
| Gross Weight (kg):         | 22                        |
| Packaging Data             |                           |
| Box Colour:                | Brown Cardboard Box       |
| Box Qty:                   | 1                         |
| Label Size:                | 100 x 50                  |
| Label Colour:              | White Label               |
| Label Qty:                 | 2                         |
| Outer Box Dimensions (If A | Applicable)               |
| Height (mm):               | FF                        |
| Width (mm):                |                           |
| Depth (mm):                |                           |
| Gross Weight (kg):         |                           |
| Barcode:                   | 5056462659732             |
| Product Details            |                           |
| Country of Origin:         | China                     |
| Fitting Instruction:       | No                        |
| CE & UKCA:                 | N/A                       |
| FSC Certified Materials:   | Yes                       |
| Colour:                    | Satin Green               |
| Construction Method:       | Cam & Wood Dowel          |
| Construction Type:         | Rigid                     |
| Cabinet Finish:            | MFC Painted Matt          |
| Fascia Finish:             | Mdf Painted Matt          |
| Cabinet Thickness (mm):    | 18                        |
| Fascia Thickness (mm):     | 18                        |
| Drawer Included:           | Yes                       |
| Drawer Type:               | 80mm High Metal Softclose |
| No of Shelves:             | 0                         |
| Hinge Type:                | Not Applicable            |
| Hinge Included:            | No                        |
| Adjustable Legs:           | No                        |
| Fixings Included:          | Yes                       |
| Handle Style:              | Not Applicable            |
| Waste Shroud:              | Yes                       |
| Handle Included:           | No, Not Required          |
| Handle Type:               | Handless                  |
|                            |                           |