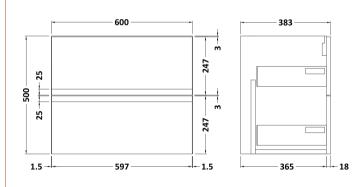

## **Packaging Details**

Barcode: 5056462674728

Sales Code: URB893 Description: 600 W/H 2-Drawer Unit

| <b>Product Dimensions</b>  |                           |
|----------------------------|---------------------------|
| Height (mm):               | 500                       |
| Width (mm):                | 610                       |
| Depth (mm):                | 383                       |
| Nett Weight (kg):          | 21.5                      |
| Packaging Dimensions       |                           |
| Height (mm):               | 500                       |
| Width (mm):                | 595                       |
| Depth (mm):                | 383                       |
| Gross Weight (kg):         | 22                        |
| Packaging Data             |                           |
| Box Colour:                | Brown Cardboard Box       |
| Box Qty:                   | 1                         |
| Label Size:                | 100 x 50                  |
| Label Colour:              | White Label               |
| Label Qty:                 | 2                         |
| Outer Box Dimensions (If A | Applicable)               |
| Height (mm):               | FF                        |
| Width (mm):                |                           |
| Depth (mm):                |                           |
| Gross Weight (kg):         |                           |
| Barcode:                   | 5056462659732             |
| Product Details            |                           |
| Country of Origin:         | China                     |
| Fitting Instruction:       | No                        |
| CE & UKCA:                 | N/A                       |
| FSC Certified Materials:   | Yes                       |
| Colour:                    | Satin Green               |
| Construction Method:       | Cam & Wood Dowel          |
| Construction Type:         | Rigid                     |
| Cabinet Finish:            | MFC Painted Matt          |
| Fascia Finish:             | Mdf Painted Matt          |
| Cabinet Thickness (mm):    | 18                        |
| Fascia Thickness (mm):     | 18                        |
| Drawer Included:           | Yes                       |
| Drawer Type:               | 80mm High Metal Softclose |
| No of Shelves:             | 0                         |
| Hinge Type:                | Not Applicable            |
| Hinge Included:            | No                        |
| Adjustable Legs:           | No                        |
| Fixings Included:          | Yes                       |
| Handle Style:              | Not Applicable            |
| Waste Shroud:              | Yes                       |
| Handle Included:           | No, Not Required          |
| Handle Type:               | Handless                  |
|                            |                           |