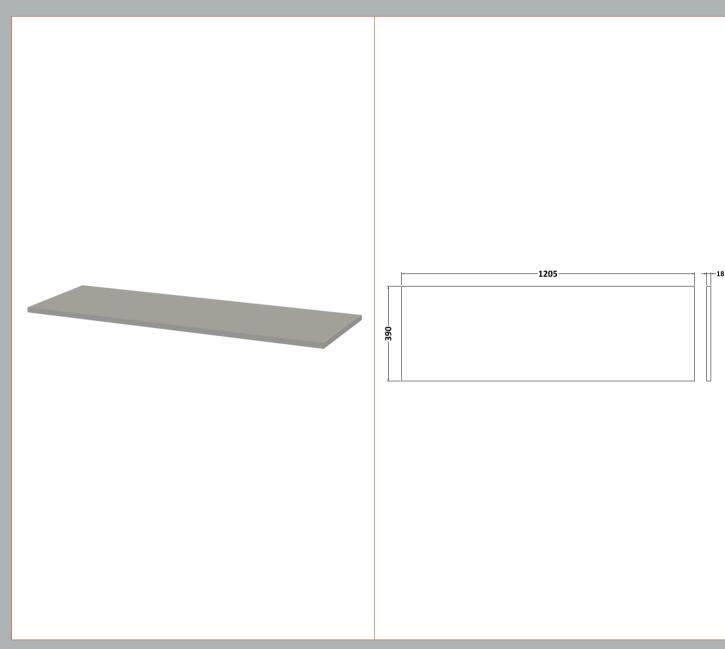

## ROXOR

Sales Code: URB204W2 **Description:** 1200 W/H 4-Drawer Unit & Worktop -1205-

| <b>Product Dimensions</b>   |                                        |
|-----------------------------|----------------------------------------|
| Height (mm):                | 18                                     |
| Width (mm):                 | 1205                                   |
| Depth (mm):                 | 390                                    |
| Nett Weight (kg):           | 5                                      |
| <b>Packaging Dimensions</b> |                                        |
| Height (mm):                | 25                                     |
| Width (mm):                 | 1225                                   |
| Depth (mm):                 | 410                                    |
| Gross Weight (kg):          | 5                                      |
| Packaging Data              |                                        |
| Box Colour:                 | Brown Cardboard Box - Printed          |
| Box Oty:                    | 1                                      |
| Label Size:                 | 100 x 50                               |
| Label Colour:               | Not Applicable                         |
| Label Qty:                  | 0                                      |
| Outer Box Dimensions (If A  | Applicable)                            |
| Height (mm):                | FF ··································· |
| Width (mm):                 |                                        |
| Depth (mm):                 |                                        |
| Gross Weight (kg):          |                                        |
| Barcode:                    | 5056462654973                          |
| <b>Product Details</b>      |                                        |
| Country of Origin:          | China                                  |
| Fitting Instruction:        | No                                     |
| CE & UKCA:                  | N/A                                    |
| FSC Certified Materials:    | Yes                                    |
| Colour:                     | Satin Grey                             |
| Construction Method:        | Not Applicable                         |
| Construction Type:          | Not Applicable                         |
| Cabinet Finish:             | Not Applicable                         |
| Fascia Finish:              | MFC Painted Gloss                      |
| Cabinet Thickness (mm):     |                                        |
| Fascia Thickness (mm):      | 18                                     |
| Drawer Included:            | Not Applicable                         |
| Drawer Type:                | Not Applicable                         |
| No of Shelves:              | Not Applicable                         |
| Hinge Type:                 | Not Applicable                         |
| Hinge Included:             | Not Applicable                         |
| Adjustable Legs:            | Not Applicable                         |
| Fixings Included:           | Yes                                    |
| Handle Style:               | Not Applicable                         |
| Waste Shroud:               | Not Applicable                         |
| Handle Included:            | Not Applicable                         |
| Handle Type:                | Not Applicable                         |