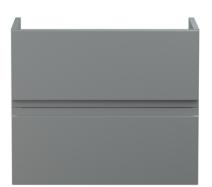

## **Packaging Details**

Barcode: 5056462674742

Sales Code: URB293 Description: 600 W/H 2-Drawer Unit

| Product Dimensions              |                                     |
|---------------------------------|-------------------------------------|
| Height (mm):                    | 500                                 |
| Width (mm):                     | 610                                 |
| Depth (mm):                     | 383                                 |
| Nett Weight (kg):               | 21.5                                |
| Packaging Dimensions            |                                     |
| Height (mm):                    | 500                                 |
| Width (mm):                     | 595                                 |
| Depth (mm):                     | 383                                 |
| Gross Weight (kg):              | 22                                  |
| Packaging Data                  |                                     |
| Box Colour:                     | Brown Cardboard Box                 |
| Box Oty:                        | 1                                   |
| Label Size:                     | 100 x 50                            |
| Label Colour:                   | White Label                         |
| Label Oty:                      | 2                                   |
| Outer Box Dimensions (If A      | Annlicable)                         |
| Height (mm):                    | трисавису                           |
| Width (mm):                     |                                     |
| Depth (mm):                     |                                     |
| Gross Weight (kg):              |                                     |
| Barcode:                        | 5056211890461                       |
| Product Details                 | 3030211030401                       |
| Country of Origin:              | China                               |
| Fitting Instruction:            | No                                  |
| CE & UKCA:                      | N/A                                 |
| FSC Certified Materials:        | Yes                                 |
| Colour:                         | Satin Grey                          |
| Construction Method:            | Cam & Wood Dowel                    |
| Construction Type:              | Rigid                               |
| Cabinet Finish:                 | MFC Painted Matt                    |
| Fascia Finish:                  | Mdf Painted Matt                    |
| Cabinet Thickness (mm):         | 18                                  |
| Fascia Thickness (mm):          | 18                                  |
| Drawer Included:                | Yes                                 |
| Drawer Type:                    | 80mm High Metal Softclose           |
| No of Shelves:                  | 0                                   |
| Hinge Type:                     | Not Applicable                      |
| Hinge Included:                 | No                                  |
| Adjustable Legs:                | No                                  |
| rajastasio Logo.                | Yes                                 |
| Fixings Included:               |                                     |
| Fixings Included: Handle Style: | Not Applicable                      |
| Handle Style:                   | Not Applicable<br>Yes               |
|                                 | Not Applicable Yes No, Not Required |