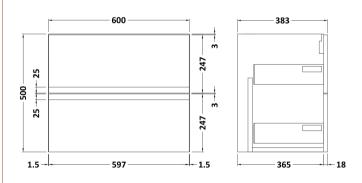

## **Packaging Details**

Barcode: 5056462674742

Sales Code: URB293 Description: 600 W/H 2-Drawer Unit

| Product Dimensions              |                                     |
|---------------------------------|-------------------------------------|
| Height (mm):                    | 500                                 |
| Width (mm):                     | 610                                 |
| Depth (mm):                     | 383                                 |
| Nett Weight (kg):               | 21.5                                |
| Packaging Dimensions            |                                     |
| Height (mm):                    | 500                                 |
| Width (mm):                     | 595                                 |
| Depth (mm):                     | 383                                 |
| Gross Weight (kg):              | 22                                  |
| Packaging Data                  |                                     |
| Box Colour:                     | Brown Cardboard Box                 |
| Box Oty:                        | 1                                   |
| Label Size:                     | 100 x 50                            |
| Label Colour:                   | White Label                         |
| Label Oty:                      | 2                                   |
| Outer Box Dimensions (If A      | Annlicable)                         |
| Height (mm):                    | трисавису                           |
| Width (mm):                     |                                     |
| Depth (mm):                     |                                     |
| Gross Weight (kg):              |                                     |
| Barcode:                        | 5056211890461                       |
| Product Details                 | 3030211030401                       |
| Country of Origin:              | China                               |
| Fitting Instruction:            | No                                  |
| CE & UKCA:                      | N/A                                 |
| FSC Certified Materials:        | Yes                                 |
| Colour:                         | Satin Grey                          |
| Construction Method:            | Cam & Wood Dowel                    |
| Construction Type:              | Rigid                               |
| Cabinet Finish:                 | MFC Painted Matt                    |
| Fascia Finish:                  | Mdf Painted Matt                    |
| Cabinet Thickness (mm):         | 18                                  |
| Fascia Thickness (mm):          | 18                                  |
| Drawer Included:                | Yes                                 |
| Drawer Type:                    | 80mm High Metal Softclose           |
| No of Shelves:                  | 0                                   |
| Hinge Type:                     | Not Applicable                      |
| Hinge Included:                 | No                                  |
| Adjustable Legs:                | No                                  |
| rajastasio Logo.                | Yes                                 |
| Fixings Included:               |                                     |
| Fixings Included: Handle Style: | Not Applicable                      |
| Handle Style:                   | Not Applicable<br>Yes               |
|                                 | Not Applicable Yes No, Not Required |