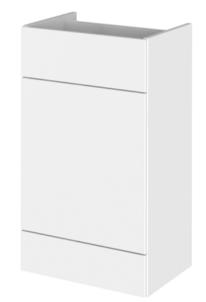

ROXOR

Sales Code: OFF146

| Product Dimensions         |                     |  |
|----------------------------|---------------------|--|
| Height (mm):               | 864                 |  |
| Width (mm):                | 500                 |  |
| Depth (mm):                | 355                 |  |
| Nett Weight (kg):          | 14                  |  |
| Packaging Dimensions       |                     |  |
| Height (mm):               | 375                 |  |
| Width (mm):                | 520                 |  |
| Depth (mm):                | 900                 |  |
| Gross Weight (kg):         | 14.5                |  |
| Packaging Data             |                     |  |
| Box Colour:                | Brown Cardboard Box |  |
| Box Qty:                   | 1                   |  |
| Label Size:                | 100 x 50            |  |
| Label Colour:              | Not Applicable      |  |
| Label Qty:                 | 0                   |  |
| Outer Box Dimensions (If A | Applicable)         |  |
| Height (mm):               | - <b>F F</b>        |  |
| Width (mm):                |                     |  |
| Depth (mm):                |                     |  |
| Gross Weight (kg):         |                     |  |
| Barcode:                   | 5055275820223       |  |
| Product Details            |                     |  |
| Country of Origin:         | China               |  |
| Fitting Instruction:       | No                  |  |
| CE & UKCA:                 | N/A                 |  |
| FSC Certified Materials:   | Yes                 |  |
| Colour:                    | Gloss White         |  |
| Construction Method:       | Cam & Wood Dowel    |  |
| Construction Type:         | Rigid               |  |
| Cabinet Finish:            | MFC Painted Gloss   |  |
| Fascia Finish:             | Mdf Painted Gloss   |  |
| Cabinet Thickness (mm):    | 16                  |  |
| Fascia Thickness (mm):     | 18                  |  |
| Drawer Included:           | No                  |  |
| Drawer Type:               | Not Applicable      |  |
| No of Shelves:             | 0                   |  |
| Hinge Type:                | Not Applicable      |  |
| Hinge Included:            | No                  |  |
| Adjustable Legs:           | No                  |  |
| Fixings Included:          | Yes                 |  |
| Handle Style:              | Not Applicable      |  |
| Waste Shroud:              | No                  |  |
| Handle Included:           | No                  |  |
| Handle Type:               | Not Applicable      |  |