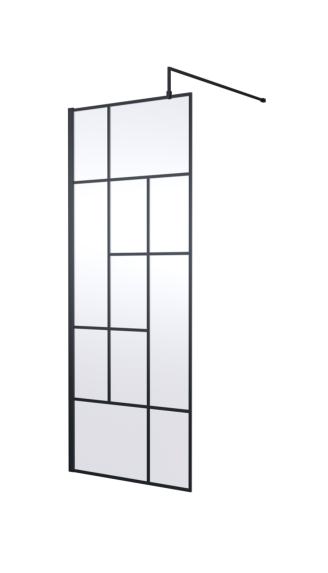

## **Packaging Details**

Barcode: 5056462644226

Sales Code: WRSFB080 Description: ABStract Wetroom Screen 800X1950x8

| <b>Product Dimensions</b>       |                               |
|---------------------------------|-------------------------------|
| Height (mm):                    | 1950                          |
| Width (mm):                     | 793                           |
| Depth (mm):                     | 14                            |
| Nett Weight (kg):               | 35.4                          |
| Packaging Dimensions            |                               |
| Height (mm):                    | 60                            |
| Width (mm):                     | 850                           |
| Length (mm):                    | 2070                          |
| Gross Weight (kg):              | 35.9                          |
| Packaging Data                  |                               |
| Box Colour:                     | Brown Cardboard Box - Printed |
| Box Qty:                        | 1                             |
| Label Size:                     | Х                             |
| Label Colour:                   | Not Applicable                |
| Label Qty:                      | 0                             |
| <b>Outer Box Dimensions (If</b> | Applicable)                   |
| Height (mm):                    |                               |
| Width (mm):                     |                               |
| Depth (mm):                     |                               |
| Length (mm):                    |                               |
| Gross Weight (kg):              |                               |
| Barcode:                        | 5056462614137                 |
| <b>Product Details</b>          |                               |
| Country of Origin:              | China                         |
| Fitting Instruction:            | No                            |
| CE & UKCA:                      | Yes                           |
| Profile Material:               | Aluminium                     |
| Profile Finish:                 | Matt Black                    |
| Adjustments (mm):               | 775mm-793mm                   |
| Entry Width (mm):               | N/A                           |
| Swing In Dim (mm):              | N/A                           |
| Swing Out Dim (mm):             | N/A                           |
| Radius (mm):                    | Not Applicable                |
| Glass Thickness (mm):           | 8                             |
| Easy Fit:                       | No                            |
| Easy Clean:                     | No                            |
| Handle Style:                   | Not Applicable                |
| Handle Material:                | Not Applicable                |
| Enclosure Design:               | Frameless                     |
| Wheel Type:                     | Not Applicable                |
| Support Bar Included:           | Support Bar Included          |
| Extras:                         | None                          |