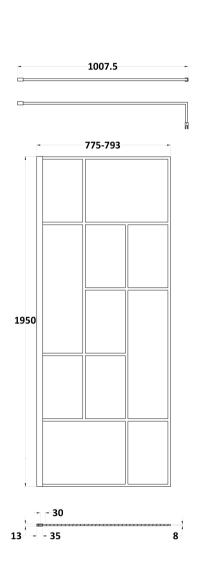

## **Packaging Details**

Barcode: 5056462644226

Sales Code: WRSFB080 Description: ABStract Wetroom Screen 800X1950x8

| <b>Product Dimensions</b>       |                               |
|---------------------------------|-------------------------------|
| Height (mm):                    | 1950                          |
| Width (mm):                     | 793                           |
| Depth (mm):                     | 14                            |
| Nett Weight (kg):               | 35.4                          |
| Packaging Dimensions            |                               |
| Height (mm):                    | 60                            |
| Width (mm):                     | 850                           |
| Length (mm):                    | 2070                          |
| Gross Weight (kg):              | 35.9                          |
| Packaging Data                  |                               |
| Box Colour:                     | Brown Cardboard Box - Printed |
| Box Qty:                        | 1                             |
| Label Size:                     | Х                             |
| Label Colour:                   | Not Applicable                |
| Label Qty:                      | 0                             |
| <b>Outer Box Dimensions (If</b> | Applicable)                   |
| Height (mm):                    |                               |
| Width (mm):                     |                               |
| Depth (mm):                     |                               |
| Length (mm):                    |                               |
| Gross Weight (kg):              |                               |
| Barcode:                        | 5056462614137                 |
| <b>Product Details</b>          |                               |
| Country of Origin:              | China                         |
| Fitting Instruction:            | No                            |
| CE & UKCA:                      | Yes                           |
| Profile Material:               | Aluminium                     |
| Profile Finish:                 | Matt Black                    |
| Adjustments (mm):               | 775mm-793mm                   |
| Entry Width (mm):               | N/A                           |
| Swing In Dim (mm):              | N/A                           |
| Swing Out Dim (mm):             | N/A                           |
| Radius (mm):                    | Not Applicable                |
| Glass Thickness (mm):           | 8                             |
| Easy Fit:                       | No                            |
| Easy Clean:                     | No                            |
| Handle Style:                   | Not Applicable                |
| Handle Material:                | Not Applicable                |
| Enclosure Design:               | Frameless                     |
| Wheel Type:                     | Not Applicable                |
| Support Bar Included:           | Support Bar Included          |
| Extras:                         | None                          |