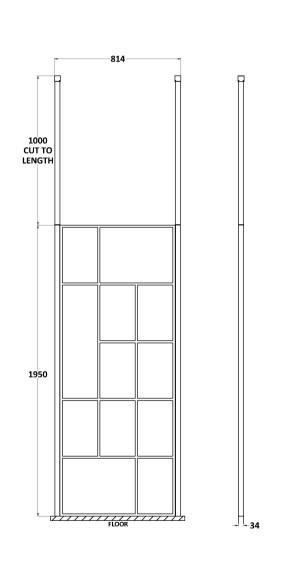

## **Packaging Details**

Barcode: 5056462644226

Sales Code: WRSFB080 Description: ABStract Wetroom Screen 800X1950x8

| <b>Product Dimensions</b>       |                               |
|---------------------------------|-------------------------------|
| Height (mm):                    | 1950                          |
| Width (mm):                     | 793                           |
| Depth (mm):                     | 14                            |
| Nett Weight (kg):               | 35.4                          |
| Packaging Dimensions            |                               |
| Height (mm):                    | 60                            |
| Width (mm):                     | 850                           |
| Length (mm):                    | 2070                          |
| Gross Weight (kg):              | 35.9                          |
| Packaging Data                  |                               |
| Box Colour:                     | Brown Cardboard Box - Printed |
| Box Qty:                        | 1                             |
| Label Size:                     | Х                             |
| Label Colour:                   | Not Applicable                |
| Label Qty:                      | 0                             |
| <b>Outer Box Dimensions (If</b> | Applicable)                   |
| Height (mm):                    |                               |
| Width (mm):                     |                               |
| Depth (mm):                     |                               |
| Length (mm):                    |                               |
| Gross Weight (kg):              |                               |
| Barcode:                        | 5056462614137                 |
| <b>Product Details</b>          |                               |
| Country of Origin:              | China                         |
| Fitting Instruction:            | No                            |
| CE & UKCA:                      | Yes                           |
| Profile Material:               | Aluminium                     |
| Profile Finish:                 | Matt Black                    |
| Adjustments (mm):               | 775mm-793mm                   |
| Entry Width (mm):               | N/A                           |
| Swing In Dim (mm):              | N/A                           |
| Swing Out Dim (mm):             | N/A                           |
| Radius (mm):                    | Not Applicable                |
| Glass Thickness (mm):           | 8                             |
| Easy Fit:                       | No                            |
| Easy Clean:                     | No                            |
| Handle Style:                   | Not Applicable                |
| Handle Material:                | Not Applicable                |
| Enclosure Design:               | Frameless                     |
| Wheel Type:                     | Not Applicable                |
| Support Bar Included:           | Support Bar Included          |
| Extras:                         | None                          |