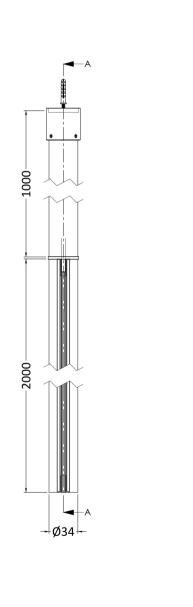

Sales Code: WRSF006 Description: 2/1M Wetroom Screen Ceiling Post Black

| <b>Product Dimensions</b>            |                               |
|--------------------------------------|-------------------------------|
| Height (mm):                         | 3000                          |
| Width (mm):                          | 34                            |
| Depth (mm):                          | 34                            |
| Nett Weight (kg):                    | 3                             |
| Packaging Dimensions                 |                               |
| Height (mm):                         | 2030                          |
| Width (mm):                          | 100                           |
| Length (mm):                         | 70                            |
| Gross Weight (kg):                   | 3                             |
| Packaging Data                       |                               |
| Box Colour:                          | Brown Cardboard Box - Printed |
| Box Qty:                             | 1                             |
| Label Size:                          | 100 x 50                      |
| Label Colour:                        | White Label                   |
| Label Qty:                           | 1                             |
| <b>Outer Box Dimensions (If Appl</b> | licable)                      |
| Height (mm):                         |                               |
| Width (mm):                          |                               |
| Depth (mm):                          |                               |
| Length (mm):                         |                               |
| Gross Weight (kg):                   |                               |
| Barcode:                             | 5056211850601                 |
| <b>Product Details</b>               |                               |
| Country of Origin:                   | China                         |
| Fitting Instruction:                 | No                            |
| CE & UKCA:                           | N/A                           |
| Profile Material:                    | Aluminium                     |
| Profile Finish:                      | Matt Black                    |
| Adjustments (mm):                    | N/A                           |
| Entry Width (mm):                    | N/A                           |
| Swing In Dim (mm):                   | N/A                           |
| Swing Out Dim (mm):                  | N/A                           |
| Radius (mm):                         | Not Applicable                |
| Glass Thickness (mm):                |                               |
| Easy Fit:                            | Not Applicable                |
| Easy Clean:                          | Not Applicable                |
| Handle Style:                        | Not Applicable                |
| Handle Material:                     | Not Applicable                |
| Enclosure Design:                    | Not Applicable                |
| Wheel Type:                          | Not Applicable                |
| Support Bar Included:                | Support Bar Not Included      |
| Extras:                              | None                          |