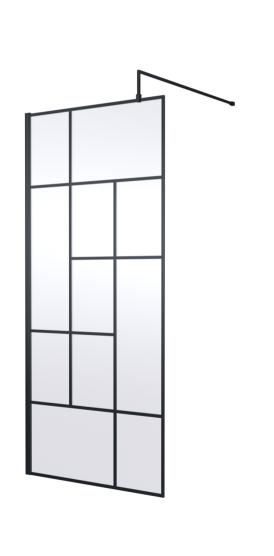

## ROXOR

Sales Code: BFCPB090 Description: ABStract 900 Screen With Ceiling Posts

914 1000 CUT TO LENGTH 1950

**Packaging Details** 

Barcode: 5056462644233

Sales Code: WRSFB090 Description: ABStract Wetroom Screen 900X1950x8

| <b>Product Dimensions</b>         |                               |
|-----------------------------------|-------------------------------|
| Height (mm):                      | 1950                          |
| Width (mm):                       | 893                           |
| Depth (mm):                       | 14                            |
| Nett Weight (kg):                 | 39.8                          |
| <b>Packaging Dimensions</b>       |                               |
| Height (mm):                      | 60                            |
| Width (mm):                       | 950                           |
| Length (mm):                      | 2070                          |
| Gross Weight (kg):                | 40.3                          |
| Packaging Data                    |                               |
| Box Colour:                       | Brown Cardboard Box - Printed |
| Box Qty:                          | 1                             |
| Label Size:                       | Х                             |
| Label Colour:                     | Not Applicable                |
| Label Qty:                        | 0                             |
| <b>Outer Box Dimensions (If A</b> | pplicable)                    |
| Height (mm):                      | •                             |
| Width (mm):                       |                               |
| Depth (mm):                       |                               |
| Length (mm):                      |                               |
| Gross Weight (kg):                |                               |
| Barcode:                          | 5056462614144                 |
| <b>Product Details</b>            |                               |
| Country of Origin:                | China                         |
| Fitting Instruction:              | No                            |
| CE & UKCA:                        | Yes                           |
| Profile Material:                 | Aluminium                     |
| Profile Finish:                   | Matt Black                    |
| Adjustments (mm):                 | 875mm-893mm                   |
| Entry Width (mm):                 | N/A                           |
| Swing In Dim (mm):                | N/A                           |
| Swing Out Dim (mm):               | N/A                           |
| Radius (mm):                      | Not Applicable                |
| Glass Thickness (mm):             | 8                             |
| Easy Fit:                         | No                            |
| Easy Clean:                       | No                            |
| Handle Style:                     | Not Applicable                |
| Handle Material:                  | Not Applicable                |
| Enclosure Design:                 | Frameless                     |
| Wheel Type:                       | Not Applicable                |
| Support Bar Included:             | Support Bar Included          |
| Extras:                           | None                          |