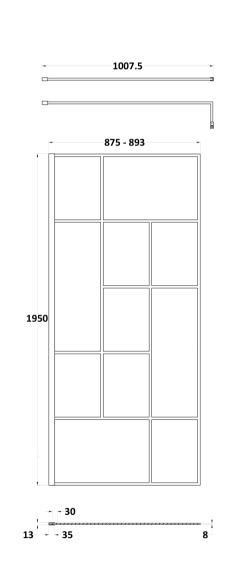

## ROXOR

Sales Code: BFCPB090 Description: ABStract 900 Screen With Ceiling Posts

914 1000 CUT TO LENGTH 1950

**Packaging Details** 

Barcode: 5056462644233

Sales Code: WRSFB090 Description: ABStract Wetroom Screen 900X1950x8

| <b>Product Dimensions</b>         |                               |
|-----------------------------------|-------------------------------|
| Height (mm):                      | 1950                          |
| Width (mm):                       | 893                           |
| Depth (mm):                       | 14                            |
| Nett Weight (kg):                 | 39.8                          |
| <b>Packaging Dimensions</b>       |                               |
| Height (mm):                      | 60                            |
| Width (mm):                       | 950                           |
| Length (mm):                      | 2070                          |
| Gross Weight (kg):                | 40.3                          |
| Packaging Data                    |                               |
| Box Colour:                       | Brown Cardboard Box - Printed |
| Box Qty:                          | 1                             |
| Label Size:                       | Х                             |
| Label Colour:                     | Not Applicable                |
| Label Qty:                        | 0                             |
| <b>Outer Box Dimensions (If A</b> | pplicable)                    |
| Height (mm):                      | •                             |
| Width (mm):                       |                               |
| Depth (mm):                       |                               |
| Length (mm):                      |                               |
| Gross Weight (kg):                |                               |
| Barcode:                          | 5056462614144                 |
| <b>Product Details</b>            |                               |
| Country of Origin:                | China                         |
| Fitting Instruction:              | No                            |
| CE & UKCA:                        | Yes                           |
| Profile Material:                 | Aluminium                     |
| Profile Finish:                   | Matt Black                    |
| Adjustments (mm):                 | 875mm-893mm                   |
| Entry Width (mm):                 | N/A                           |
| Swing In Dim (mm):                | N/A                           |
| Swing Out Dim (mm):               | N/A                           |
| Radius (mm):                      | Not Applicable                |
| Glass Thickness (mm):             | 8                             |
| Easy Fit:                         | No                            |
| Easy Clean:                       | No                            |
| Handle Style:                     | Not Applicable                |
| Handle Material:                  | Not Applicable                |
| Enclosure Design:                 | Frameless                     |
| Wheel Type:                       | Not Applicable                |
| Support Bar Included:             | Support Bar Included          |
| Extras:                           | None                          |