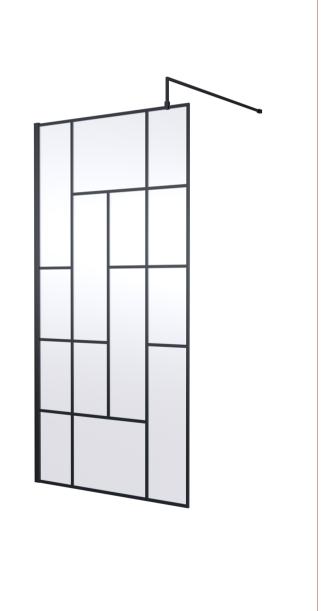

## **Packaging Details**

Barcode: 5056462644240

Sales Code: WRSFB10 Description: ABStract Wetroom Screen 1000X1950x8

| Product Dimensions                   |                               |
|--------------------------------------|-------------------------------|
| Height (mm):                         | 1950                          |
| Width (mm):                          | 993                           |
| Depth (mm):                          | 14                            |
| Nett Weight (kg):                    | 44.3                          |
| Packaging Dimensions                 |                               |
| Height (mm):                         | 60                            |
| Width (mm):                          | 1050                          |
| Length (mm):                         | 2070                          |
| Gross Weight (kg):                   | 44.8                          |
| Packaging Data                       |                               |
| Box Colour:                          | Brown Cardboard Box - Printed |
| Box Qty:                             | 1                             |
| Label Size:                          | х                             |
| Label Colour:                        | Not Applicable                |
| Label Qty:                           | 0                             |
| Outer Box Dimensions (If Applicable) |                               |
| Height (mm):                         |                               |
| Width (mm):                          |                               |
| Depth (mm):                          |                               |
| Length (mm):                         |                               |
| Gross Weight (kg):                   |                               |
| Barcode:                             | 5056462614151                 |
| <b>Product Details</b>               |                               |
| Country of Origin:                   | China                         |
| Fitting Instruction:                 | No                            |
| CE & UKCA:                           | Yes                           |
| Profile Material:                    | Aluminium                     |
| Profile Finish:                      | Matt Black                    |
| Adjustments (mm):                    | 975mm-993mm                   |
| Entry Width (mm):                    | N/A                           |
| Swing In Dim (mm):                   | N/A                           |
| Swing Out Dim (mm):                  | N/A                           |
| Radius (mm):                         | Not Applicable                |
| Glass Thickness (mm):                | 8                             |
| Easy Fit:                            | No                            |
| Easy Clean:                          | No                            |
| Handle Style:                        | Not Applicable                |
| Handle Material:                     | Not Applicable                |
| Enclosure Design:                    | Frameless                     |
| Wheel Type:                          | Not Applicable                |
| Support Bar Included:                | Support Bar Included          |
| Extras:                              | None                          |