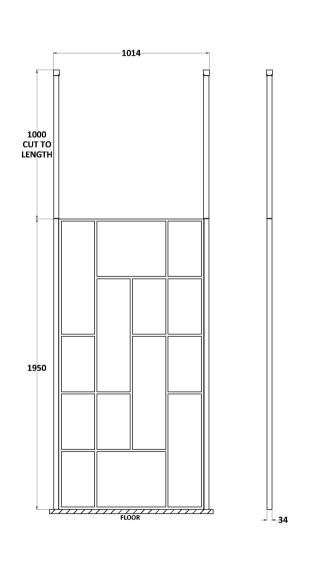

## ROXOR

Sales Code: BFCPB10 Description: ABStract 1000 Screen With Ceiling Posts

Sales Code: WRSF006 Description: 2/1M Wetroom Screen Ceiling Post Black

| <b>Product Dimensions</b>            |                               |
|--------------------------------------|-------------------------------|
| Height (mm):                         | 3000                          |
| Width (mm):                          | 34                            |
| Depth (mm):                          | 34                            |
| Nett Weight (kg):                    | 3                             |
| Packaging Dimensions                 |                               |
| Height (mm):                         | 2030                          |
| Width (mm):                          | 100                           |
| Length (mm):                         | 70                            |
| Gross Weight (kg):                   | 3                             |
| Packaging Data                       |                               |
| Box Colour:                          | Brown Cardboard Box - Printed |
| Box Qty:                             | 1                             |
| Label Size:                          | 100 x 50                      |
| Label Colour:                        | White Label                   |
| Label Qty:                           | 1                             |
| Outer Box Dimensions (If Applicable) |                               |
| Height (mm):                         |                               |
| Width (mm):                          |                               |
| Depth (mm):                          |                               |
| Length (mm):                         |                               |
| Gross Weight (kg):                   |                               |
| Barcode:                             | 5056211850601                 |
| <b>Product Details</b>               |                               |
| Country of Origin:                   | China                         |
| Fitting Instruction:                 | No                            |
| CE & UKCA:                           | N/A                           |
| Profile Material:                    | Aluminium                     |
| Profile Finish:                      | Matt Black                    |
| Adjustments (mm):                    | N/A                           |
| Entry Width (mm):                    | N/A                           |
| Swing In Dim (mm):                   | N/A                           |
| Swing Out Dim (mm):                  | N/A                           |
| Radius (mm):                         | Not Applicable                |
| Glass Thickness (mm):                |                               |
| Easy Fit:                            | Not Applicable                |
| Easy Clean:                          | Not Applicable                |
| Handle Style:                        | Not Applicable                |
| Handle Material:                     | Not Applicable                |
| Enclosure Design:                    | Not Applicable                |
| Wheel Type:                          | Not Applicable                |
| Support Bar Included:                | Support Bar Not Included      |
| Extras:                              | None                          |