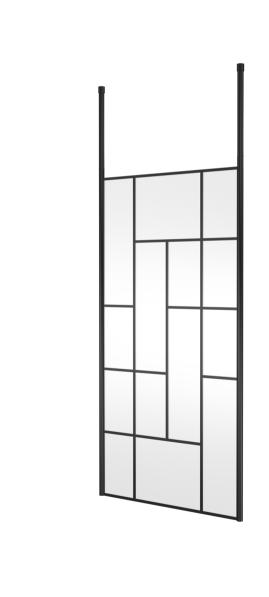

## ROXOR

Sales Code: BFCPB10 Description: ABStract 1000 Screen With Ceiling Posts