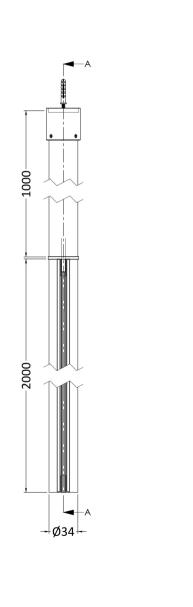

Sales Code: WRSF006 Description: 2/1M Wetroom Screen Ceiling Post Black

| <b>Product Dimensions</b>            |                               |
|--------------------------------------|-------------------------------|
| Height (mm):                         | 3000                          |
| Width (mm):                          | 34                            |
| Depth (mm):                          | 34                            |
| Nett Weight (kg):                    | 3                             |
| Packaging Dimensions                 |                               |
| Height (mm):                         | 2030                          |
| Width (mm):                          | 100                           |
| Length (mm):                         | 70                            |
| Gross Weight (kg):                   | 3                             |
| Packaging Data                       |                               |
| Box Colour:                          | Brown Cardboard Box - Printed |
| Box Qty:                             | 1                             |
| Label Size:                          | 100 x 50                      |
| Label Colour:                        | White Label                   |
| Label Qty:                           | 1                             |
| Outer Box Dimensions (If Applicable) |                               |
| Height (mm):                         |                               |
| Width (mm):                          |                               |
| Depth (mm):                          |                               |
| Length (mm):                         |                               |
| Gross Weight (kg):                   |                               |
| Barcode:                             | 5056211850601                 |
| <b>Product Details</b>               |                               |
| Country of Origin:                   | China                         |
| Fitting Instruction:                 | No                            |
| CE & UKCA:                           | N/A                           |
| Profile Material:                    | Aluminium                     |
| Profile Finish:                      | Matt Black                    |
| Adjustments (mm):                    | N/A                           |
| Entry Width (mm):                    | N/A                           |
| Swing In Dim (mm):                   | N/A                           |
| Swing Out Dim (mm):                  | N/A                           |
| Radius (mm):                         | Not Applicable                |
| Glass Thickness (mm):                |                               |
| Easy Fit:                            | Not Applicable                |
| Easy Clean:                          | Not Applicable                |
| Handle Style:                        | Not Applicable                |
| Handle Material:                     | Not Applicable                |
| Enclosure Design:                    | Not Applicable                |
| Wheel Type:                          | Not Applicable                |
| Support Bar Included:                | Support Bar Not Included      |
| Extras:                              | None                          |