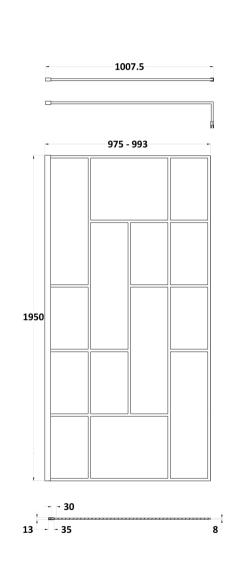

## **Packaging Details**

Barcode: 5056462644240

Sales Code: WRSFB10 Description: ABStract Wetroom Screen 1000X1950x8

| Product Dimensions                   |                               |
|--------------------------------------|-------------------------------|
| Height (mm):                         | 1950                          |
| Width (mm):                          | 993                           |
| Depth (mm):                          | 14                            |
| Nett Weight (kg):                    | 44.3                          |
| Packaging Dimensions                 |                               |
| Height (mm):                         | 60                            |
| Width (mm):                          | 1050                          |
| Length (mm):                         | 2070                          |
| Gross Weight (kg):                   | 44.8                          |
| Packaging Data                       |                               |
| Box Colour:                          | Brown Cardboard Box - Printed |
| Box Qty:                             | 1                             |
| Label Size:                          | х                             |
| Label Colour:                        | Not Applicable                |
| Label Qty:                           | 0                             |
| Outer Box Dimensions (If Applicable) |                               |
| Height (mm):                         |                               |
| Width (mm):                          |                               |
| Depth (mm):                          |                               |
| Length (mm):                         |                               |
| Gross Weight (kg):                   |                               |
| Barcode:                             | 5056462614151                 |
| <b>Product Details</b>               |                               |
| Country of Origin:                   | China                         |
| Fitting Instruction:                 | No                            |
| CE & UKCA:                           | Yes                           |
| Profile Material:                    | Aluminium                     |
| Profile Finish:                      | Matt Black                    |
| Adjustments (mm):                    | 975mm-993mm                   |
| Entry Width (mm):                    | N/A                           |
| Swing In Dim (mm):                   | N/A                           |
| Swing Out Dim (mm):                  | N/A                           |
| Radius (mm):                         | Not Applicable                |
| Glass Thickness (mm):                | 8                             |
| Easy Fit:                            | No                            |
| Easy Clean:                          | No                            |
| Handle Style:                        | Not Applicable                |
| Handle Material:                     | Not Applicable                |
| Enclosure Design:                    | Frameless                     |
| Wheel Type:                          | Not Applicable                |
| Support Bar Included:                | Support Bar Included          |
| Extras:                              | None                          |