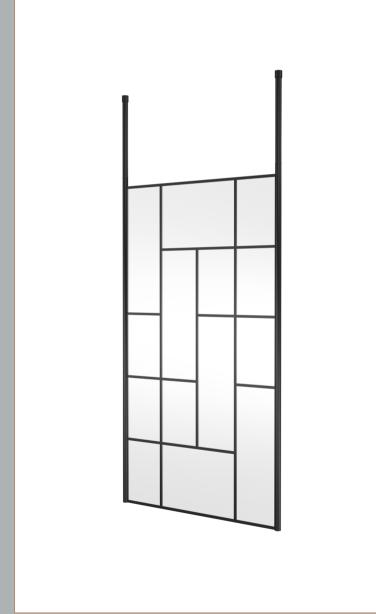

## ROXOR

Sales Code: BFCPB11 Description: ABStract 1100 Screen With Ceiling Posts

## **Packaging Details**

Barcode: 5056462644257

Sales Code: WRSFB11 Description: ABStract Wetroom Screen 1100X1950x8

| <b>Product Dimensions</b>  |                               |
|----------------------------|-------------------------------|
| Height (mm):               | 1950                          |
| Width (mm):                | 1093                          |
| Depth (mm):                | 14                            |
| Nett Weight (kg):          | 48.3                          |
| Packaging Dimensions       |                               |
| Height (mm):               | 60                            |
| Width (mm):                | 1150                          |
| Length (mm):               | 2070                          |
| Gross Weight (kg):         | 48.8                          |
| Packaging Data             |                               |
| Box Colour:                | Brown Cardboard Box - Printed |
| Box Qty:                   | 1                             |
| Label Size:                | х                             |
| Label Colour:              | Not Applicable                |
| Label Qty:                 | 0                             |
| Outer Box Dimensions (If A | Applicable)                   |
| Height (mm):               |                               |
| Width (mm):                |                               |
| Depth (mm):                |                               |
| Length (mm):               |                               |
| Gross Weight (kg):         |                               |
| Barcode:                   | 5056462614168                 |
| <b>Product Details</b>     |                               |
| Country of Origin:         | China                         |
| Fitting Instruction:       | No                            |
| CE & UKCA:                 | Yes                           |
| Profile Material:          | Aluminium                     |
| Profile Finish:            | Matt Black                    |
| Adjustments (mm):          | 1075mm-1093mm                 |
| Entry Width (mm):          | N/A                           |
| Swing In Dim (mm):         | N/A                           |
| Swing Out Dim (mm):        | N/A                           |
| Radius (mm):               | Not Applicable                |
| Glass Thickness (mm):      | 8                             |
| Easy Fit:                  | No                            |
| Easy Clean:                | No                            |
| Handle Style:              | Not Applicable                |
| Handle Material:           | Not Applicable                |
| Enclosure Design:          | Frameless                     |
| Wheel Type:                | Not Applicable                |
| Support Bar Included:      | Support Bar Included          |
| Extras:                    | None                          |