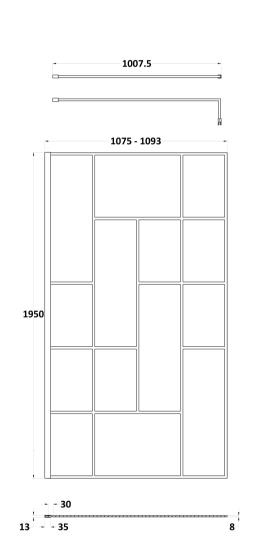

## **Packaging Details**

Barcode: 5056462644257

Sales Code: WRSFB11 Description: ABStract Wetroom Screen 1100X1950x8

| <b>Product Dimensions</b>  |                               |
|----------------------------|-------------------------------|
| Height (mm):               | 1950                          |
| Width (mm):                | 1093                          |
| Depth (mm):                | 14                            |
| Nett Weight (kg):          | 48.3                          |
| Packaging Dimensions       |                               |
| Height (mm):               | 60                            |
| Width (mm):                | 1150                          |
| Length (mm):               | 2070                          |
| Gross Weight (kg):         | 48.8                          |
| Packaging Data             |                               |
| Box Colour:                | Brown Cardboard Box - Printed |
| Box Qty:                   | 1                             |
| Label Size:                | х                             |
| Label Colour:              | Not Applicable                |
| Label Qty:                 | 0                             |
| Outer Box Dimensions (If A | Applicable)                   |
| Height (mm):               |                               |
| Width (mm):                |                               |
| Depth (mm):                |                               |
| Length (mm):               |                               |
| Gross Weight (kg):         |                               |
| Barcode:                   | 5056462614168                 |
| <b>Product Details</b>     |                               |
| Country of Origin:         | China                         |
| Fitting Instruction:       | No                            |
| CE & UKCA:                 | Yes                           |
| Profile Material:          | Aluminium                     |
| Profile Finish:            | Matt Black                    |
| Adjustments (mm):          | 1075mm-1093mm                 |
| Entry Width (mm):          | N/A                           |
| Swing In Dim (mm):         | N/A                           |
| Swing Out Dim (mm):        | N/A                           |
| Radius (mm):               | Not Applicable                |
| Glass Thickness (mm):      | 8                             |
| Easy Fit:                  | No                            |
| Easy Clean:                | No                            |
| Handle Style:              | Not Applicable                |
| Handle Material:           | Not Applicable                |
| Enclosure Design:          | Frameless                     |
| Wheel Type:                | Not Applicable                |
| Support Bar Included:      | Support Bar Included          |
| Extras:                    | None                          |