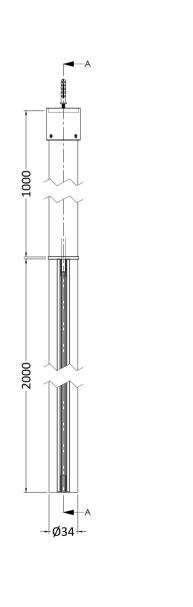

Sales Code: WRSF006 Description: 2/1M Wetroom Screen Ceiling Post Black

| <b>Product Dimensions</b>            |                               |  |
|--------------------------------------|-------------------------------|--|
| Height (mm):                         | 3000                          |  |
| Width (mm):                          | 34                            |  |
| Depth (mm):                          | 34                            |  |
| Nett Weight (kg):                    | 3                             |  |
| Packaging Dimensions                 |                               |  |
| Height (mm):                         | 2030                          |  |
| Width (mm):                          | 100                           |  |
| Length (mm):                         | 70                            |  |
| Gross Weight (kg):                   | 3                             |  |
| Packaging Data                       |                               |  |
| Box Colour:                          | Brown Cardboard Box - Printed |  |
| Box Qty:                             | 1                             |  |
| Label Size:                          | 100 x 50                      |  |
| Label Colour:                        | White Label                   |  |
| Label Qty:                           | 1                             |  |
| Outer Box Dimensions (If Applicable) |                               |  |
| Height (mm):                         |                               |  |
| Width (mm):                          |                               |  |
| Depth (mm):                          |                               |  |
| Length (mm):                         |                               |  |
| Gross Weight (kg):                   |                               |  |
| Barcode:                             | 5056211850601                 |  |
| <b>Product Details</b>               |                               |  |
| Country of Origin:                   | China                         |  |
| Fitting Instruction:                 | No                            |  |
| CE & UKCA:                           | N/A                           |  |
| Profile Material:                    | Aluminium                     |  |
| Profile Finish:                      | Matt Black                    |  |
| Adjustments (mm):                    | N/A                           |  |
| Entry Width (mm):                    | N/A                           |  |
| Swing In Dim (mm):                   | N/A                           |  |
| Swing Out Dim (mm):                  | N/A                           |  |
| Radius (mm):                         | Not Applicable                |  |
| Glass Thickness (mm):                |                               |  |
| Easy Fit:                            | Not Applicable                |  |
| Easy Clean:                          | Not Applicable                |  |
| Handle Style:                        | Not Applicable                |  |
| Handle Material:                     | Not Applicable                |  |
| Enclosure Design:                    | Not Applicable                |  |
| Wheel Type:                          | Not Applicable                |  |
| Support Bar Included:                | Support Bar Not Included      |  |
| Extras:                              | None                          |  |