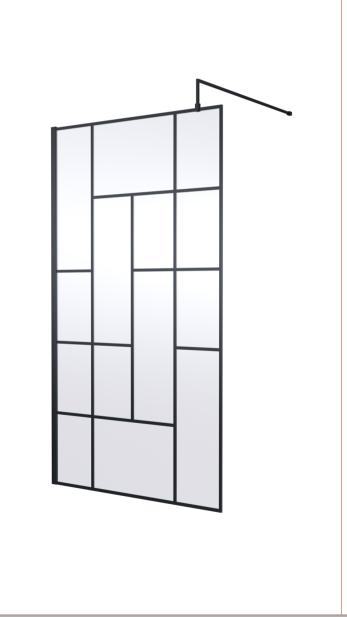

## **Packaging Details**

Barcode: 5056462644257

Sales Code: WRSFB11 Description: ABStract Wetroom Screen 1100X1950x8

| <b>Product Dimensions</b>  |                               |
|----------------------------|-------------------------------|
| Height (mm):               | 1950                          |
| Width (mm):                | 1093                          |
| Depth (mm):                | 14                            |
| Nett Weight (kg):          | 48.3                          |
| Packaging Dimensions       |                               |
| Height (mm):               | 60                            |
| Width (mm):                | 1150                          |
| Length (mm):               | 2070                          |
| Gross Weight (kg):         | 48.8                          |
| Packaging Data             |                               |
| Box Colour:                | Brown Cardboard Box - Printed |
| Box Qty:                   | 1                             |
| Label Size:                | х                             |
| Label Colour:              | Not Applicable                |
| Label Qty:                 | 0                             |
| Outer Box Dimensions (If A | Applicable)                   |
| Height (mm):               |                               |
| Width (mm):                |                               |
| Depth (mm):                |                               |
| Length (mm):               |                               |
| Gross Weight (kg):         |                               |
| Barcode:                   | 5056462614168                 |
| <b>Product Details</b>     |                               |
| Country of Origin:         | China                         |
| Fitting Instruction:       | No                            |
| CE & UKCA:                 | Yes                           |
| Profile Material:          | Aluminium                     |
| Profile Finish:            | Matt Black                    |
| Adjustments (mm):          | 1075mm-1093mm                 |
| Entry Width (mm):          | N/A                           |
| Swing In Dim (mm):         | N/A                           |
| Swing Out Dim (mm):        | N/A                           |
| Radius (mm):               | Not Applicable                |
| Glass Thickness (mm):      | 8                             |
| Easy Fit:                  | No                            |
| Easy Clean:                | No                            |
| Handle Style:              | Not Applicable                |
| Handle Material:           | Not Applicable                |
| Enclosure Design:          | Frameless                     |
| Wheel Type:                | Not Applicable                |
| Support Bar Included:      | Support Bar Included          |
| Extras:                    | None                          |

Sales Code: WRSF006 Description: 2/1M Wetroom Screen Ceiling Post Black

| <b>Product Dimensions</b>            |                               |  |
|--------------------------------------|-------------------------------|--|
| Height (mm):                         | 3000                          |  |
| Width (mm):                          | 34                            |  |
| Depth (mm):                          | 34                            |  |
| Nett Weight (kg):                    | 3                             |  |
| Packaging Dimensions                 |                               |  |
| Height (mm):                         | 2030                          |  |
| Width (mm):                          | 100                           |  |
| Length (mm):                         | 70                            |  |
| Gross Weight (kg):                   | 3                             |  |
| Packaging Data                       |                               |  |
| Box Colour:                          | Brown Cardboard Box - Printed |  |
| Box Qty:                             | 1                             |  |
| Label Size:                          | 100 x 50                      |  |
| Label Colour:                        | White Label                   |  |
| Label Qty:                           | 1                             |  |
| Outer Box Dimensions (If Applicable) |                               |  |
| Height (mm):                         |                               |  |
| Width (mm):                          |                               |  |
| Depth (mm):                          |                               |  |
| Length (mm):                         |                               |  |
| Gross Weight (kg):                   |                               |  |
| Barcode:                             | 5056211850601                 |  |
| <b>Product Details</b>               |                               |  |
| Country of Origin:                   | China                         |  |
| Fitting Instruction:                 | No                            |  |
| CE & UKCA:                           | N/A                           |  |
| Profile Material:                    | Aluminium                     |  |
| Profile Finish:                      | Matt Black                    |  |
| Adjustments (mm):                    | N/A                           |  |
| Entry Width (mm):                    | N/A                           |  |
| Swing In Dim (mm):                   | N/A                           |  |
| Swing Out Dim (mm):                  | N/A                           |  |
| Radius (mm):                         | Not Applicable                |  |
| Glass Thickness (mm):                |                               |  |
| Easy Fit:                            | Not Applicable                |  |
| Easy Clean:                          | Not Applicable                |  |
| Handle Style:                        | Not Applicable                |  |
| Handle Material:                     | Not Applicable                |  |
| Enclosure Design:                    | Not Applicable                |  |
| Wheel Type:                          | Not Applicable                |  |
| Support Bar Included:                | Support Bar Not Included      |  |
| Extras:                              | None                          |  |