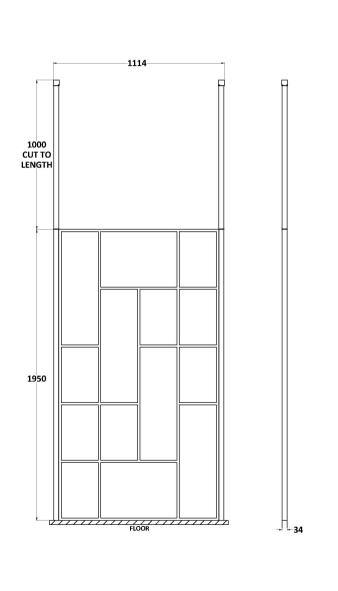

## **Packaging Details**

Barcode: 5056462644257

Sales Code: WRSFB11 Description: ABStract Wetroom Screen 1100X1950x8

| <b>Product Dimensions</b>  |                               |
|----------------------------|-------------------------------|
| Height (mm):               | 1950                          |
| Width (mm):                | 1093                          |
| Depth (mm):                | 14                            |
| Nett Weight (kg):          | 48.3                          |
| Packaging Dimensions       |                               |
| Height (mm):               | 60                            |
| Width (mm):                | 1150                          |
| Length (mm):               | 2070                          |
| Gross Weight (kg):         | 48.8                          |
| Packaging Data             |                               |
| Box Colour:                | Brown Cardboard Box - Printed |
| Box Qty:                   | 1                             |
| Label Size:                | х                             |
| Label Colour:              | Not Applicable                |
| Label Qty:                 | 0                             |
| Outer Box Dimensions (If A | Applicable)                   |
| Height (mm):               |                               |
| Width (mm):                |                               |
| Depth (mm):                |                               |
| Length (mm):               |                               |
| Gross Weight (kg):         |                               |
| Barcode:                   | 5056462614168                 |
| <b>Product Details</b>     |                               |
| Country of Origin:         | China                         |
| Fitting Instruction:       | No                            |
| CE & UKCA:                 | Yes                           |
| Profile Material:          | Aluminium                     |
| Profile Finish:            | Matt Black                    |
| Adjustments (mm):          | 1075mm-1093mm                 |
| Entry Width (mm):          | N/A                           |
| Swing In Dim (mm):         | N/A                           |
| Swing Out Dim (mm):        | N/A                           |
| Radius (mm):               | Not Applicable                |
| Glass Thickness (mm):      | 8                             |
| Easy Fit:                  | No                            |
| Easy Clean:                | No                            |
| Handle Style:              | Not Applicable                |
| Handle Material:           | Not Applicable                |
| Enclosure Design:          | Frameless                     |
| Wheel Type:                | Not Applicable                |
| Support Bar Included:      | Support Bar Included          |
| Extras:                    | None                          |