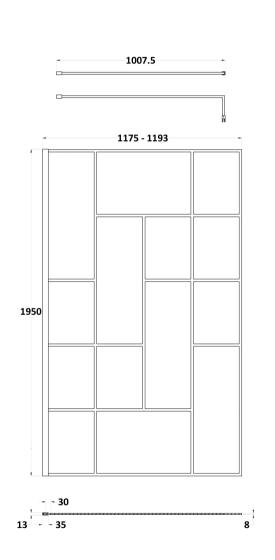

## ROXOR

Sales Code: BFCPB12 Description: ABStract 1200 Screen With Ceiling Posts

**Packaging Details** 

Barcode: 5056462644264

Sales Code: WRSFB12 Description: ABStract Wetroom Screen 1200X1950x8

| <b>Product Dimensions</b>            |                               |
|--------------------------------------|-------------------------------|
| Height (mm):                         | 1950                          |
| Width (mm):                          | 1193                          |
| Depth (mm):                          | 14                            |
| Nett Weight (kg):                    | 52.7                          |
| Packaging Dimensions                 |                               |
| Height (mm):                         | 60                            |
| Width (mm):                          | 1250                          |
| Length (mm):                         | 2070                          |
| Gross Weight (kg):                   | 53.2                          |
| Packaging Data                       |                               |
| Box Colour:                          | Brown Cardboard Box - Printed |
| Box Qty:                             | 1                             |
| Label Size:                          | X                             |
| Label Colour:                        | Not Applicable                |
| Label Qty:                           | 0                             |
| Outer Box Dimensions (If Applicable) |                               |
| Height (mm):                         |                               |
| Width (mm):                          |                               |
| Depth (mm):                          |                               |
| Length (mm):                         |                               |
| Gross Weight (kg):                   |                               |
| Barcode:                             | 5056462614175                 |
| <b>Product Details</b>               |                               |
| Country of Origin:                   | China                         |
| Fitting Instruction:                 | No                            |
| CE & UKCA:                           | Yes                           |
| Profile Material:                    | Aluminium                     |
| Profile Finish:                      | Matt Black                    |
| Adjustments (mm):                    | 1175mm-1193mm                 |
| Entry Width (mm):                    | N/A                           |
| Swing In Dim (mm):                   | N/A                           |
| Swing Out Dim (mm):                  | N/A                           |
| Radius (mm):                         | Not Applicable                |
| Glass Thickness (mm):                | 8                             |
| Easy Fit:                            | No                            |
| Easy Clean:                          | No                            |
| Handle Style:                        | Not Applicable                |
| Handle Material:                     | Not Applicable                |
| Enclosure Design:                    | Frameless                     |
| Wheel Type:                          | Not Applicable                |
| Support Bar Included:                | Support Bar Included          |
| Extras:                              | None                          |