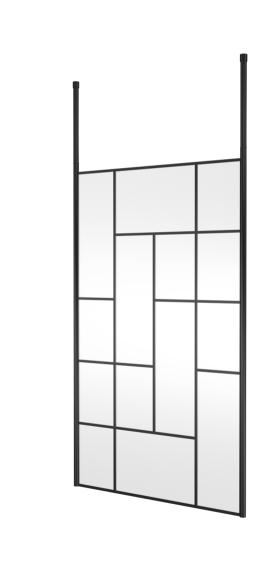

## ROXOR

Sales Code: BFCPB12 Description: ABStract 1200 Screen With Ceiling Posts

**Packaging Details** 

Barcode: 5056462644264

Sales Code: WRSFB12 Description: ABStract Wetroom Screen 1200X1950x8

| <b>Product Dimensions</b>            |                               |
|--------------------------------------|-------------------------------|
| Height (mm):                         | 1950                          |
| Width (mm):                          | 1193                          |
| Depth (mm):                          | 14                            |
| Nett Weight (kg):                    | 52.7                          |
| Packaging Dimensions                 |                               |
| Height (mm):                         | 60                            |
| Width (mm):                          | 1250                          |
| Length (mm):                         | 2070                          |
| Gross Weight (kg):                   | 53.2                          |
| Packaging Data                       |                               |
| Box Colour:                          | Brown Cardboard Box - Printed |
| Box Qty:                             | 1                             |
| Label Size:                          | X                             |
| Label Colour:                        | Not Applicable                |
| Label Qty:                           | 0                             |
| Outer Box Dimensions (If Applicable) |                               |
| Height (mm):                         |                               |
| Width (mm):                          |                               |
| Depth (mm):                          |                               |
| Length (mm):                         |                               |
| Gross Weight (kg):                   |                               |
| Barcode:                             | 5056462614175                 |
| <b>Product Details</b>               |                               |
| Country of Origin:                   | China                         |
| Fitting Instruction:                 | No                            |
| CE & UKCA:                           | Yes                           |
| Profile Material:                    | Aluminium                     |
| Profile Finish:                      | Matt Black                    |
| Adjustments (mm):                    | 1175mm-1193mm                 |
| Entry Width (mm):                    | N/A                           |
| Swing In Dim (mm):                   | N/A                           |
| Swing Out Dim (mm):                  | N/A                           |
| Radius (mm):                         | Not Applicable                |
| Glass Thickness (mm):                | 8                             |
| Easy Fit:                            | No                            |
| Easy Clean:                          | No                            |
| Handle Style:                        | Not Applicable                |
| Handle Material:                     | Not Applicable                |
| Enclosure Design:                    | Frameless                     |
| Wheel Type:                          | Not Applicable                |
| Support Bar Included:                | Support Bar Included          |
| Extras:                              | None                          |