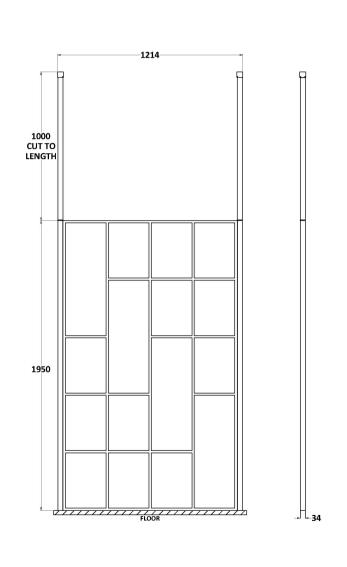

## ROXOR

Sales Code: BFCPB12 Description: ABStract 1200 Screen With Ceiling Posts

**Packaging Details** 

Barcode: 5056462644264

Sales Code: WRSFB12 Description: ABStract Wetroom Screen 1200X1950x8

| <b>Product Dimensions</b>            |                               |
|--------------------------------------|-------------------------------|
| Height (mm):                         | 1950                          |
| Width (mm):                          | 1193                          |
| Depth (mm):                          | 14                            |
| Nett Weight (kg):                    | 52.7                          |
| Packaging Dimensions                 |                               |
| Height (mm):                         | 60                            |
| Width (mm):                          | 1250                          |
| Length (mm):                         | 2070                          |
| Gross Weight (kg):                   | 53.2                          |
| Packaging Data                       |                               |
| Box Colour:                          | Brown Cardboard Box - Printed |
| Box Qty:                             | 1                             |
| Label Size:                          | X                             |
| Label Colour:                        | Not Applicable                |
| Label Qty:                           | 0                             |
| Outer Box Dimensions (If Applicable) |                               |
| Height (mm):                         |                               |
| Width (mm):                          |                               |
| Depth (mm):                          |                               |
| Length (mm):                         |                               |
| Gross Weight (kg):                   |                               |
| Barcode:                             | 5056462614175                 |
| <b>Product Details</b>               |                               |
| Country of Origin:                   | China                         |
| Fitting Instruction:                 | No                            |
| CE & UKCA:                           | Yes                           |
| Profile Material:                    | Aluminium                     |
| Profile Finish:                      | Matt Black                    |
| Adjustments (mm):                    | 1175mm-1193mm                 |
| Entry Width (mm):                    | N/A                           |
| Swing In Dim (mm):                   | N/A                           |
| Swing Out Dim (mm):                  | N/A                           |
| Radius (mm):                         | Not Applicable                |
| Glass Thickness (mm):                | 8                             |
| Easy Fit:                            | No                            |
| Easy Clean:                          | No                            |
| Handle Style:                        | Not Applicable                |
| Handle Material:                     | Not Applicable                |
| Enclosure Design:                    | Frameless                     |
| Wheel Type:                          | Not Applicable                |
| Support Bar Included:                | Support Bar Included          |
| Extras:                              | None                          |