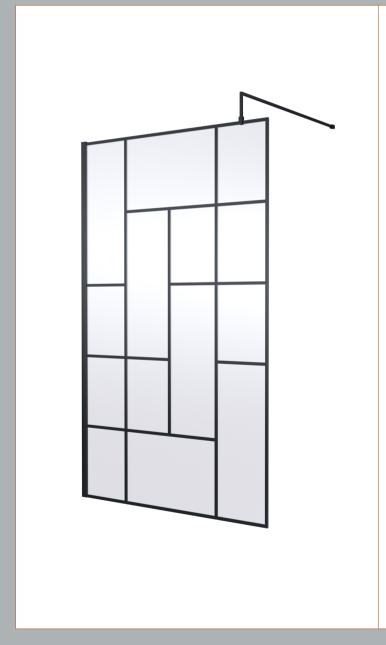

## ROXOR

Sales Code: BFCPB12 Description: ABStract 1200 Screen With Ceiling Posts

**Packaging Details** 

Barcode: 5056462644264

Sales Code: WRSFB12 Description: ABStract Wetroom Screen 1200X1950x8

| <b>Product Dimensions</b>            |                               |
|--------------------------------------|-------------------------------|
| Height (mm):                         | 1950                          |
| Width (mm):                          | 1193                          |
| Depth (mm):                          | 14                            |
| Nett Weight (kg):                    | 52.7                          |
| Packaging Dimensions                 |                               |
| Height (mm):                         | 60                            |
| Width (mm):                          | 1250                          |
| Length (mm):                         | 2070                          |
| Gross Weight (kg):                   | 53.2                          |
| Packaging Data                       |                               |
| Box Colour:                          | Brown Cardboard Box - Printed |
| Box Qty:                             | 1                             |
| Label Size:                          | X                             |
| Label Colour:                        | Not Applicable                |
| Label Qty:                           | 0                             |
| Outer Box Dimensions (If Applicable) |                               |
| Height (mm):                         |                               |
| Width (mm):                          |                               |
| Depth (mm):                          |                               |
| Length (mm):                         |                               |
| Gross Weight (kg):                   |                               |
| Barcode:                             | 5056462614175                 |
| <b>Product Details</b>               |                               |
| Country of Origin:                   | China                         |
| Fitting Instruction:                 | No                            |
| CE & UKCA:                           | Yes                           |
| Profile Material:                    | Aluminium                     |
| Profile Finish:                      | Matt Black                    |
| Adjustments (mm):                    | 1175mm-1193mm                 |
| Entry Width (mm):                    | N/A                           |
| Swing In Dim (mm):                   | N/A                           |
| Swing Out Dim (mm):                  | N/A                           |
| Radius (mm):                         | Not Applicable                |
| Glass Thickness (mm):                | 8                             |
| Easy Fit:                            | No                            |
| Easy Clean:                          | No                            |
| Handle Style:                        | Not Applicable                |
| Handle Material:                     | Not Applicable                |
| Enclosure Design:                    | Frameless                     |
| Wheel Type:                          | Not Applicable                |
| Support Bar Included:                | Support Bar Included          |
| Extras:                              | None                          |