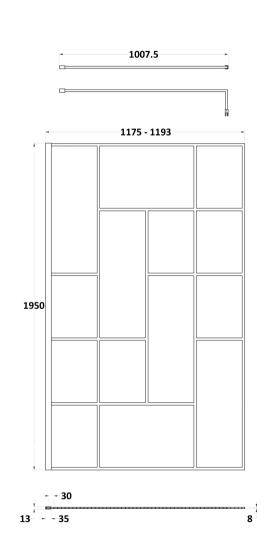

## ENCLOSURES

Sales Code: WRSFB12

**Description:** ABStract Wetroom Screen 1200X1950x8

| Product Dimensions       |                               |
|--------------------------|-------------------------------|
| Height (mm):             | 1950                          |
| Width (mm):              | 1193                          |
| Depth (mm):              | 14                            |
| Nett Weight (kg):        | 52.7                          |
| Packaging Dimensions     |                               |
| Height (mm):             | 60                            |
| Width (mm):              | 1250                          |
| Length (mm):             | 2070                          |
| Gross Weight (kg):       | 53.2                          |
| Packaging Data           |                               |
| Box Colour:              | Brown Cardboard Box - Printed |
| Box Qty:                 | 1                             |
| Label Size:              | х                             |
| Label Colour:            | Not Applicable                |
| Label Qty:               | 0                             |
| Outer Box Dimensions (If | f Applicable)                 |
| Height (mm):             | ** /                          |
| Width (mm):              |                               |
| Depth (mm):              |                               |
| Length (mm):             |                               |
| Gross Weight (kg):       |                               |
| Barcode:                 | 5056462614175                 |
| Product Details          |                               |
| Country of Origin:       | China                         |
| Fitting Instruction:     | No                            |
| CE & UKCA:               | Yes                           |
| Profile Material:        | Aluminium                     |
| Profile Finish:          | Matt Black                    |
| Adjustments (mm):        | 1175mm-1193mm                 |
| Entry Width (mm):        | N/A                           |
| Swing In Dim (mm):       | N/A                           |
| Swing Out Dim (mm):      | N/A                           |
| Radius (mm):             | Not Applicable                |
| Glass Thickness (mm):    | 8                             |
| Easy Fit:                | No                            |
| Easy Clean:              | No                            |
| Handle Style:            | Not Applicable                |
| Handle Material:         | Not Applicable                |
| Enclosure Design:        | Frameless                     |
| Wheel Type:              | Not Applicable                |
| Support Bar Included:    | Support Bar Included          |
| Extras:                  | None                          |