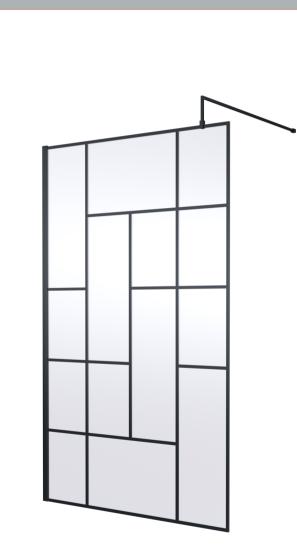

## ENCLOSURES

Sales Code: WRSFB12

**Description:** ABStract Wetroom Screen 1200X1950x8

| Product Dimensions       |                               |
|--------------------------|-------------------------------|
| Height (mm):             | 1950                          |
| Width (mm):              | 1193                          |
| Depth (mm):              | 14                            |
| Nett Weight (kg):        | 52.7                          |
| Packaging Dimensions     |                               |
| Height (mm):             | 60                            |
| Width (mm):              | 1250                          |
| Length (mm):             | 2070                          |
| Gross Weight (kg):       | 53.2                          |
| Packaging Data           |                               |
| Box Colour:              | Brown Cardboard Box - Printed |
| Box Qty:                 | 1                             |
| Label Size:              | х                             |
| Label Colour:            | Not Applicable                |
| Label Qty:               | 0                             |
| Outer Box Dimensions (If | f Applicable)                 |
| Height (mm):             | ** /                          |
| Width (mm):              |                               |
| Depth (mm):              |                               |
| Length (mm):             |                               |
| Gross Weight (kg):       |                               |
| Barcode:                 | 5056462614175                 |
| Product Details          |                               |
| Country of Origin:       | China                         |
| Fitting Instruction:     | No                            |
| CE & UKCA:               | Yes                           |
| Profile Material:        | Aluminium                     |
| Profile Finish:          | Matt Black                    |
| Adjustments (mm):        | 1175mm-1193mm                 |
| Entry Width (mm):        | N/A                           |
| Swing In Dim (mm):       | N/A                           |
| Swing Out Dim (mm):      | N/A                           |
| Radius (mm):             | Not Applicable                |
| Glass Thickness (mm):    | 8                             |
| Easy Fit:                | No                            |
| Easy Clean:              | No                            |
| Handle Style:            | Not Applicable                |
| Handle Material:         | Not Applicable                |
| Enclosure Design:        | Frameless                     |
| Wheel Type:              | Not Applicable                |
| Support Bar Included:    | Support Bar Included          |
| Extras:                  | None                          |