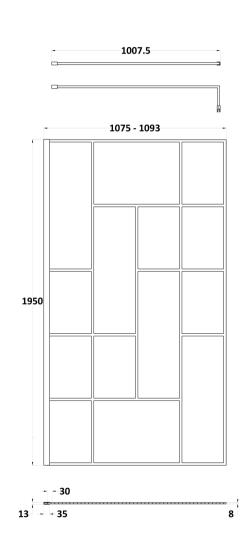

# ENCLOSURES

Sales Code: WRSFB11

**Description:** ABStract Wetroom Screen 1100X1950x8

| Product Dimensions      |                               |
|-------------------------|-------------------------------|
| Height (mm):            | 1950                          |
| Width (mm):             | 1093                          |
| Depth (mm):             | 14                            |
| Nett Weight (kg):       | 48.3                          |
| Packaging Dimensions    |                               |
| Height (mm):            | 60                            |
| Width (mm):             | 1150                          |
| Length (mm):            | 2070                          |
| Gross Weight (kg):      | 48.8                          |
| Packaging Data          |                               |
| Box Colour:             | Brown Cardboard Box - Printed |
| Box Qty:                | 1                             |
| Label Size:             | Х                             |
| Label Colour:           | Not Applicable                |
| Label Qty:              | 0                             |
| Outer Box Dimensions (I | f Applicable)                 |
| Height (mm):            |                               |
| Width (mm):             |                               |
| Depth (mm):             |                               |
| Length (mm):            |                               |
| Gross Weight (kg):      |                               |
| Barcode:                | 5056462614168                 |
| Product Details         |                               |
| Country of Origin:      | China                         |
| Fitting Instruction:    | No                            |
| CE & UKCA:              | Yes                           |
| Profile Material:       | Aluminium                     |
| Profile Finish:         | Matt Black                    |
| Adjustments (mm):       | 1075mm-1093mm                 |
| Entry Width (mm):       | N/A                           |
| Swing In Dim (mm):      | N/A                           |
| Swing Out Dim (mm):     | N/A                           |
| Radius (mm):            | Not Applicable                |
| Glass Thickness (mm):   | 8                             |
| Easy Fit:               | No                            |
| Easy Clean:             | No                            |
| Handle Style:           | Not Applicable                |
| Handle Material:        | Not Applicable                |
| Enclosure Design:       | Frameless                     |
| Wheel Type:             | Not Applicable                |
| Support Bar Included:   | Support Bar Included          |
| Extras:                 | None                          |