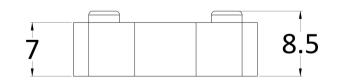

# ENCLOSURES

Sales Code: WRSF007

**Description:** Wetroom Horseshoe Support Foot Black

| Product Dimensions       |                          |
|--------------------------|--------------------------|
| Height (mm):             | 9                        |
| Width (mm):              | 24                       |
| Depth (mm):              | 10                       |
| Nett Weight (kg):        | 0.16                     |
| Packaging Dimensions     |                          |
| Height (mm):             | 45                       |
| Width (mm):              | 30                       |
| Length (mm):             | 44                       |
| Gross Weight (kg):       | 0.16                     |
| Packaging Data           |                          |
| Box Colour:              | White Cardboard Box      |
| Box Qty:                 | 1                        |
| Label Size:              | 100 x 50                 |
| Label Colour:            | White Label              |
| Label Qty:               | 1                        |
| Outer Box Dimensions (If | Applicable)              |
| Height (mm):             | 360                      |
| Width (mm):              | 270                      |
| Depth (mm):              |                          |
| Length (mm):             |                          |
| Gross Weight (kg):       |                          |
| Barcode:                 | 5056211850625            |
| Product Details          |                          |
| Country of Origin:       | China                    |
| Fitting Instruction:     | No                       |
| CE & UKCA:               | N/A                      |
| Profile Material:        | Brass                    |
| Profile Finish:          | Matt Black               |
| Adjustments (mm):        | N/A                      |
| Entry Width (mm):        | N/A                      |
| Swing In Dim (mm):       | N/A                      |
| Swing Out Dim (mm):      | N/A                      |
| Radius (mm):             | Not Applicable           |
| Glass Thickness (mm):    |                          |
| Easy Fit:                | Not Applicable           |
| Easy Clean:              | Not Applicable           |
| Handle Style:            | Not Applicable           |
| Handle Material:         | Not Applicable           |
| Enclosure Design:        | Not Applicable           |
| Wheel Type:              | Not Applicable           |
| Support Bar Included:    | Support Bar Not Included |
| Extras:                  | None                     |