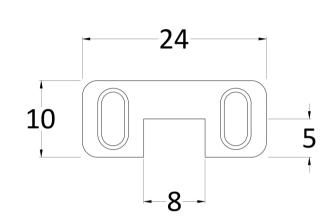

# ENCLOSURES

Sales Code: WRSF007

**Description:** Wetroom Horseshoe Support Foot Black

| Product Dimensions       |                          |
|--------------------------|--------------------------|
| Height (mm):             | 9                        |
| Width (mm):              | 24                       |
| Depth (mm):              | 10                       |
| Nett Weight (kg):        | 0.16                     |
| Packaging Dimensions     |                          |
| Height (mm):             | 45                       |
| Width (mm):              | 30                       |
| Length (mm):             | 44                       |
| Gross Weight (kg):       | 0.16                     |
| Packaging Data           |                          |
| Box Colour:              | White Cardboard Box      |
| Box Qty:                 | 1                        |
| Label Size:              | 100 x 50                 |
| Label Colour:            | White Label              |
| Label Qty:               | 1                        |
| Outer Box Dimensions (If | Applicable)              |
| Height (mm):             | 360                      |
| Width (mm):              | 270                      |
| Depth (mm):              |                          |
| Length (mm):             |                          |
| Gross Weight (kg):       |                          |
| Barcode:                 | 5056211850625            |
| Product Details          |                          |
| Country of Origin:       | China                    |
| Fitting Instruction:     | No                       |
| CE & UKCA:               | N/A                      |
| Profile Material:        | Brass                    |
| Profile Finish:          | Matt Black               |
| Adjustments (mm):        | N/A                      |
| Entry Width (mm):        | N/A                      |
| Swing In Dim (mm):       | N/A                      |
| Swing Out Dim (mm):      | N/A                      |
| Radius (mm):             | Not Applicable           |
| Glass Thickness (mm):    |                          |
| Easy Fit:                | Not Applicable           |
| Easy Clean:              | Not Applicable           |
| Handle Style:            | Not Applicable           |
| Handle Material:         | Not Applicable           |
| Enclosure Design:        | Not Applicable           |
| Wheel Type:              | Not Applicable           |
| Support Bar Included:    | Support Bar Not Included |
| Extras:                  | None                     |