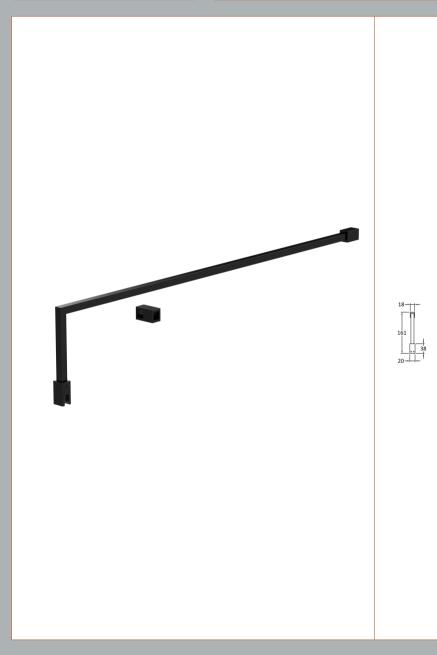

### ENCLOSURES

Sales Code: FIX024

**Description:** Wetroom Screen Support Arm Black

| 0.67                |                                                                                                                                                                                                                                                     |
|---------------------|-----------------------------------------------------------------------------------------------------------------------------------------------------------------------------------------------------------------------------------------------------|
|                     |                                                                                                                                                                                                                                                     |
| 35                  |                                                                                                                                                                                                                                                     |
| 160                 |                                                                                                                                                                                                                                                     |
| 1020                |                                                                                                                                                                                                                                                     |
| 0.7                 |                                                                                                                                                                                                                                                     |
|                     |                                                                                                                                                                                                                                                     |
| Brown Cardboard Box |                                                                                                                                                                                                                                                     |
| 1                   |                                                                                                                                                                                                                                                     |
| 100 x 50            |                                                                                                                                                                                                                                                     |
| White Label         |                                                                                                                                                                                                                                                     |
| 1                   |                                                                                                                                                                                                                                                     |
| Applicable)         |                                                                                                                                                                                                                                                     |
|                     |                                                                                                                                                                                                                                                     |
|                     |                                                                                                                                                                                                                                                     |
|                     |                                                                                                                                                                                                                                                     |
|                     |                                                                                                                                                                                                                                                     |
|                     |                                                                                                                                                                                                                                                     |
| 5056211847342       |                                                                                                                                                                                                                                                     |
|                     |                                                                                                                                                                                                                                                     |
| China               |                                                                                                                                                                                                                                                     |
| No                  |                                                                                                                                                                                                                                                     |
| N/A                 |                                                                                                                                                                                                                                                     |
| Stainless Steel     |                                                                                                                                                                                                                                                     |
| Matt Black          |                                                                                                                                                                                                                                                     |
| N/A                 |                                                                                                                                                                                                                                                     |
| N/A                 |                                                                                                                                                                                                                                                     |
| N/A                 |                                                                                                                                                                                                                                                     |
| N/A                 |                                                                                                                                                                                                                                                     |
| Not Applicable      |                                                                                                                                                                                                                                                     |
|                     |                                                                                                                                                                                                                                                     |
| Not Applicable      |                                                                                                                                                                                                                                                     |
|                     |                                                                                                                                                                                                                                                     |
|                     | 160<br>1020<br>0.7<br>Brown Cardboard Box<br>1<br>100 x 50<br>White Label<br>1<br>Applicable)<br>5056211847342<br>China<br>No<br>N/A<br>China<br>No<br>N/A<br>Stainless Steel<br>Matt Black<br>N/A<br>N/A<br>N/A<br>N/A<br>N/A<br>N/A<br>N/A<br>N/A |