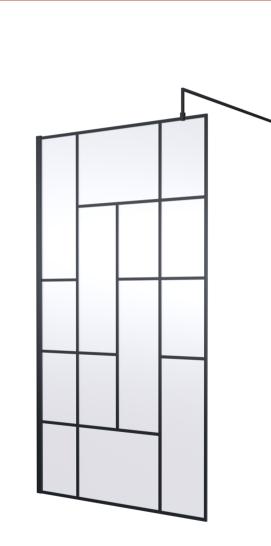

# ENCLOSURES

Sales Code: WRSFB11

**Description:** ABStract Wetroom Screen 1100X1950x8

| Product Dimensions      |                               |
|-------------------------|-------------------------------|
| Height (mm):            | 1950                          |
| Width (mm):             | 1093                          |
| Depth (mm):             | 14                            |
| Nett Weight (kg):       | 48.3                          |
| Packaging Dimensions    |                               |
| Height (mm):            | 60                            |
| Width (mm):             | 1150                          |
| Length (mm):            | 2070                          |
| Gross Weight (kg):      | 48.8                          |
| Packaging Data          |                               |
| Box Colour:             | Brown Cardboard Box - Printed |
| Box Qty:                | 1                             |
| Label Size:             | Х                             |
| Label Colour:           | Not Applicable                |
| Label Qty:              | 0                             |
| Outer Box Dimensions (I | f Applicable)                 |
| Height (mm):            |                               |
| Width (mm):             |                               |
| Depth (mm):             |                               |
| Length (mm):            |                               |
| Gross Weight (kg):      |                               |
| Barcode:                | 5056462614168                 |
| Product Details         |                               |
| Country of Origin:      | China                         |
| Fitting Instruction:    | No                            |
| CE & UKCA:              | Yes                           |
| Profile Material:       | Aluminium                     |
| Profile Finish:         | Matt Black                    |
| Adjustments (mm):       | 1075mm-1093mm                 |
| Entry Width (mm):       | N/A                           |
| Swing In Dim (mm):      | N/A                           |
| Swing Out Dim (mm):     | N/A                           |
| Radius (mm):            | Not Applicable                |
| Glass Thickness (mm):   | 8                             |
| Easy Fit:               | No                            |
| Easy Clean:             | No                            |
| Handle Style:           | Not Applicable                |
| Handle Material:        | Not Applicable                |
| Enclosure Design:       | Frameless                     |
| Wheel Type:             | Not Applicable                |
| Support Bar Included:   | Support Bar Included          |
| Extras:                 | None                          |