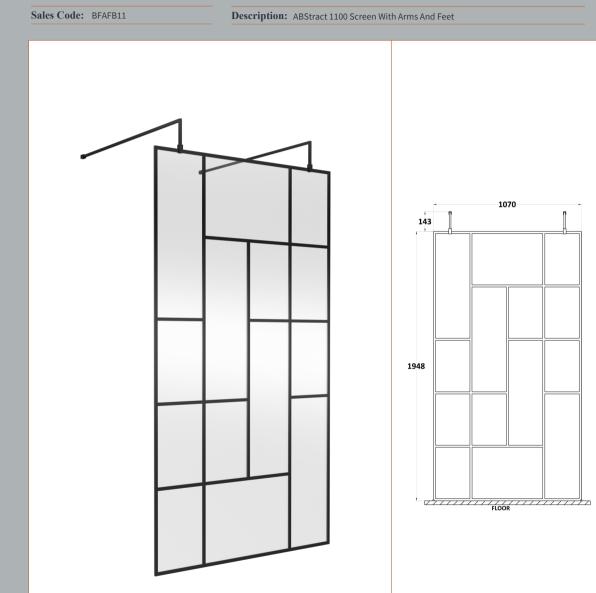

# ENCLOSURES

Sales Code: WRSFB11

**Description:** ABStract Wetroom Screen 1100X1950x8

| Product Dimensions      |                               |
|-------------------------|-------------------------------|
| Height (mm):            | 1950                          |
| Width (mm):             | 1093                          |
| Depth (mm):             | 14                            |
| Nett Weight (kg):       | 48.3                          |
| Packaging Dimensions    |                               |
| Height (mm):            | 60                            |
| Width (mm):             | 1150                          |
| Length (mm):            | 2070                          |
| Gross Weight (kg):      | 48.8                          |
| Packaging Data          |                               |
| Box Colour:             | Brown Cardboard Box - Printed |
| Box Qty:                | 1                             |
| Label Size:             | Х                             |
| Label Colour:           | Not Applicable                |
| Label Qty:              | 0                             |
| Outer Box Dimensions (I | f Applicable)                 |
| Height (mm):            |                               |
| Width (mm):             |                               |
| Depth (mm):             |                               |
| Length (mm):            |                               |
| Gross Weight (kg):      |                               |
| Barcode:                | 5056462614168                 |
| Product Details         |                               |
| Country of Origin:      | China                         |
| Fitting Instruction:    | No                            |
| CE & UKCA:              | Yes                           |
| Profile Material:       | Aluminium                     |
| Profile Finish:         | Matt Black                    |
| Adjustments (mm):       | 1075mm-1093mm                 |
| Entry Width (mm):       | N/A                           |
| Swing In Dim (mm):      | N/A                           |
| Swing Out Dim (mm):     | N/A                           |
| Radius (mm):            | Not Applicable                |
| Glass Thickness (mm):   | 8                             |
| Easy Fit:               | No                            |
| Easy Clean:             | No                            |
| Handle Style:           | Not Applicable                |
| Handle Material:        | Not Applicable                |
| Enclosure Design:       | Frameless                     |
| Wheel Type:             | Not Applicable                |
| Support Bar Included:   | Support Bar Included          |
| Extras:                 | None                          |