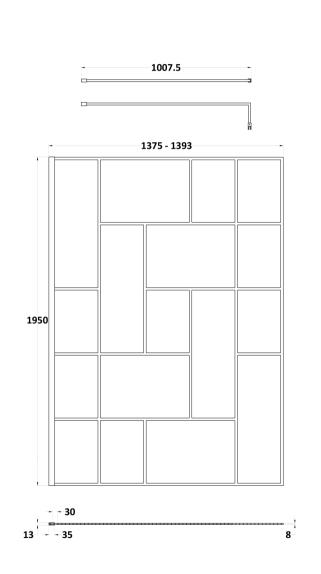

Sales Code: WRSFB14 Description: ABStract Wetroom Screen 1400X1950x8

| <b>Product Dimensions</b> |                               |
|---------------------------|-------------------------------|
| Height (mm):              | 1950                          |
| Width (mm):               | 1393                          |
| Depth (mm):               | 14                            |
| Nett Weight (kg):         | 62.2                          |
| Packaging Dimensions      |                               |
| Height (mm):              | 60                            |
| Width (mm):               | 1450                          |
| Length (mm):              | 2070                          |
| Gross Weight (kg):        | 62.7                          |
| Packaging Data            |                               |
| Box Colour:               | Brown Cardboard Box - Printed |
| Box Qty:                  | 1                             |
| Label Size:               | X                             |
| Label Colour:             | Not Applicable                |
| Label Qty:                | 0                             |
| Outer Box Dimensions (I   | f Applicable)                 |
| Height (mm):              |                               |
| Width (mm):               |                               |
| Depth (mm):               |                               |
| Length (mm):              |                               |
| Gross Weight (kg):        |                               |
| Barcode:                  | 5056462614182                 |
| Product Details           |                               |
| Country of Origin:        | China                         |
| Fitting Instruction:      | No                            |
| CE & UKCA:                | Yes                           |
| Profile Material:         | Aluminium                     |
| Profile Finish:           | Matt Black                    |
| Adjustments (mm):         | 1375mm-1393mm                 |
| Entry Width (mm):         | N/A                           |
| Swing In Dim (mm):        | N/A                           |
| Swing Out Dim (mm):       | N/A                           |
| Radius (mm):              | Not Applicable                |
| Glass Thickness (mm):     | 8                             |
| Easy Fit:                 | No                            |
| Easy Clean:               | No                            |
| Handle Style:             | Not Applicable                |
| Handle Material:          | Not Applicable                |
| Enclosure Design:         | Frameless                     |
| Wheel Type:               | Not Applicable                |
| Support Bar Included:     | Support Bar Included          |
| Extras:                   | None                          |