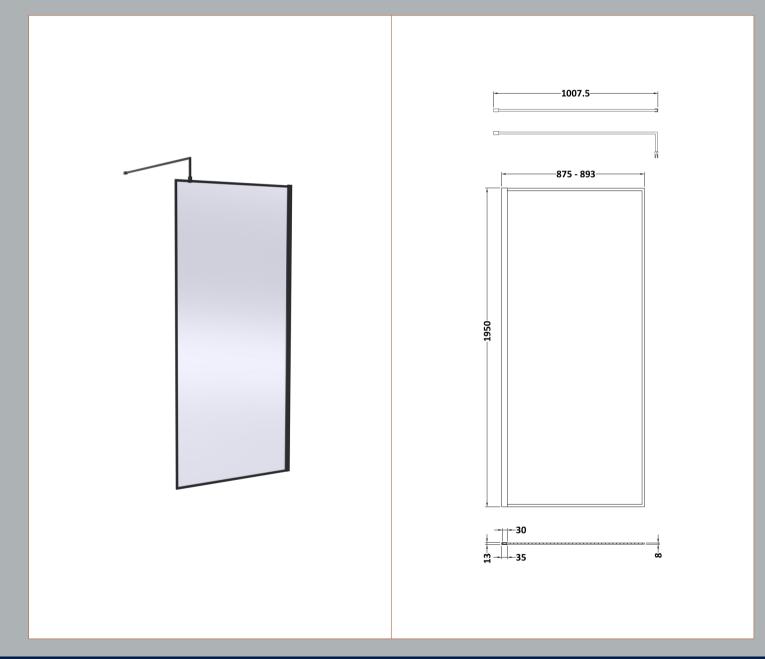

## **Packaging Details**

Barcode: 5056462638140

Sales Code: WRSB900 Description: Wetroom Screen 900 X1950mm

| <b>Product Dimensions</b> |                               |
|---------------------------|-------------------------------|
| Height (mm):              | 1950                          |
| Width (mm):               | 900                           |
| Depth (mm):               | 14                            |
| Nett Weight (kg):         | 38.24                         |
| Packaging Dimensions      |                               |
| Height (mm):              | 65                            |
| Width (mm):               | 930                           |
| Length (mm):              | 2010                          |
| Gross Weight (kg):        | 38.24                         |
| Packaging Data            |                               |
| Box Colour:               | Brown Cardboard Box - Printed |
| Box Qty:                  | 1                             |
| Label Size:               | 100 x 50                      |
| Label Colour:             | Not Applicable                |
| Label Qty:                | 0                             |
| Outer Box Dimensions (If  | Applicable)                   |
| Height (mm):              |                               |
| Width (mm):               |                               |
| Depth (mm):               |                               |
| Length (mm):              |                               |
| Gross Weight (kg):        |                               |
| Barcode:                  | 5055369007455                 |
| <b>Product Details</b>    |                               |
| Country of Origin:        | China                         |
| Fitting Instruction:      | No                            |
| CE & UKCA:                | Yes                           |
| Profile Material:         | Aluminium                     |
| Profile Finish:           | Polished Chrome               |
| Adjustments (mm):         | 875mm-893mm                   |
| Entry Width (mm):         | N/A                           |
| Swing In Dim (mm):        | N/A                           |
| Swing Out Dim (mm):       | N/A                           |
| Radius (mm):              | Not Applicable                |
| Glass Thickness (mm):     | 8                             |
| Easy Fit:                 | No                            |
| Easy Clean:               | Yes                           |
| Handle Style:             | Not Applicable                |
| Handle Material:          | Not Applicable                |
| Enclosure Design:         | Frameless                     |
| Wheel Type:               | Not Applicable                |
| Support Bar Included:     | Support Bar Included          |
| Extras:                   | None                          |