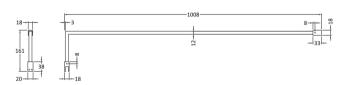

Sales Code: FIX024 Description: Wetroom Screen Support Arm Black

| <b>Product Dimensions</b>          |                     |
|------------------------------------|---------------------|
| Height (mm):                       | 15                  |
| Width (mm):                        | 150                 |
| Depth (mm):                        | 1000                |
| Nett Weight (kg):                  | 0.67                |
| Packaging Dimensions               |                     |
| Height (mm):                       | 35                  |
| Width (mm):                        | 160                 |
| Length (mm):                       | 1020                |
| Gross Weight (kg):                 | 0.7                 |
| Packaging Data                     |                     |
| Box Colour:                        | Brown Cardboard Box |
| Box Qty:                           | 1                   |
| Label Size:                        | 100 x 50            |
| Label Colour:                      | White Label         |
| Label Qty:                         | 1                   |
| <b>Outer Box Dimensions (If Ap</b> | plicable)           |
| Height (mm):                       |                     |
| Width (mm):                        |                     |
| Depth (mm):                        |                     |
| Length (mm):                       |                     |
| Gross Weight (kg):                 |                     |
| Barcode:                           | 5056211847342       |
| <b>Product Details</b>             |                     |
| Country of Origin:                 | China               |
| Fitting Instruction:               | No                  |
| CE & UKCA:                         | N/A                 |
| Profile Material:                  | Stainless Steel     |
| Profile Finish:                    | Matt Black          |
| Adjustments (mm):                  | N/A                 |
| Entry Width (mm):                  | N/A                 |
| Swing In Dim (mm):                 | N/A                 |
| Swing Out Dim (mm):                | N/A                 |
| Radius (mm):                       | Not Applicable      |
| Glass Thickness (mm):              |                     |
| Easy Fit:                          | Not Applicable      |
| Easy Clean:                        | Not Applicable      |
| Handle Style:                      | Not Applicable      |
| Handle Material:                   | Not Applicable      |
| Enclosure Design:                  | Not Applicable      |
| Wheel Type:                        | Not Applicable      |
| Support Bar Included:              |                     |