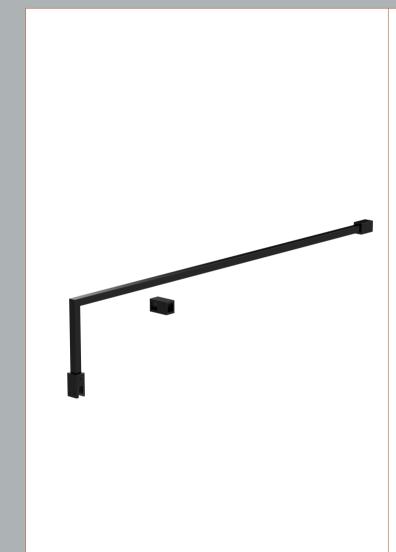

Sales Code: FIX024 Description: Wetroom Screen Support Arm Black

| <b>Product Dimensions</b>          |                     |
|------------------------------------|---------------------|
| Height (mm):                       | 15                  |
| Width (mm):                        | 150                 |
| Depth (mm):                        | 1000                |
| Nett Weight (kg):                  | 0.67                |
| Packaging Dimensions               |                     |
| Height (mm):                       | 35                  |
| Width (mm):                        | 160                 |
| Length (mm):                       | 1020                |
| Gross Weight (kg):                 | 0.7                 |
| Packaging Data                     |                     |
| Box Colour:                        | Brown Cardboard Box |
| Box Qty:                           | 1                   |
| Label Size:                        | 100 x 50            |
| Label Colour:                      | White Label         |
| Label Qty:                         | 1                   |
| <b>Outer Box Dimensions (If Ap</b> | plicable)           |
| Height (mm):                       |                     |
| Width (mm):                        |                     |
| Depth (mm):                        |                     |
| Length (mm):                       |                     |
| Gross Weight (kg):                 |                     |
| Barcode:                           | 5056211847342       |
| <b>Product Details</b>             |                     |
| Country of Origin:                 | China               |
| Fitting Instruction:               | No                  |
| CE & UKCA:                         | N/A                 |
| Profile Material:                  | Stainless Steel     |
| Profile Finish:                    | Matt Black          |
| Adjustments (mm):                  | N/A                 |
| Entry Width (mm):                  | N/A                 |
| Swing In Dim (mm):                 | N/A                 |
| Swing Out Dim (mm):                | N/A                 |
| Radius (mm):                       | Not Applicable      |
| Glass Thickness (mm):              |                     |
| Easy Fit:                          | Not Applicable      |
| Easy Clean:                        | Not Applicable      |
| Handle Style:                      | Not Applicable      |
| Handle Material:                   | Not Applicable      |
| Enclosure Design:                  | Not Applicable      |
| Wheel Type:                        | Not Applicable      |
| Support Bar Included:              |                     |