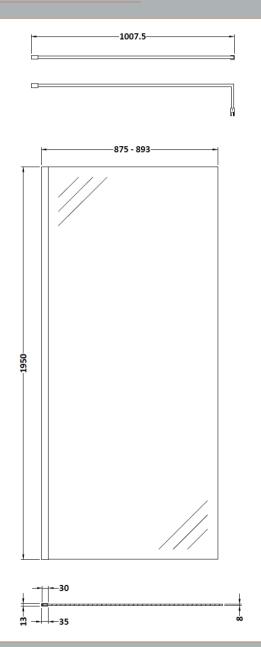

## **Packaging Details**

Barcode: 5056462638140

Sales Code: WRSB900 Description: Wetroom Screen 900 X1950mm

| <b>Product Dimensions</b> |                               |
|---------------------------|-------------------------------|
| Height (mm):              | 1950                          |
| Width (mm):               | 900                           |
| Depth (mm):               | 14                            |
| Nett Weight (kg):         | 38.24                         |
| Packaging Dimensions      |                               |
| Height (mm):              | 65                            |
| Width (mm):               | 930                           |
| Length (mm):              | 2010                          |
| Gross Weight (kg):        | 38.24                         |
| Packaging Data            |                               |
| Box Colour:               | Brown Cardboard Box - Printed |
| Box Qty:                  | 1                             |
| Label Size:               | 100 x 50                      |
| Label Colour:             | Not Applicable                |
| Label Qty:                | 0                             |
| Outer Box Dimensions (If  | Applicable)                   |
| Height (mm):              |                               |
| Width (mm):               |                               |
| Depth (mm):               |                               |
| Length (mm):              |                               |
| Gross Weight (kg):        |                               |
| Barcode:                  | 5055369007455                 |
| <b>Product Details</b>    |                               |
| Country of Origin:        | China                         |
| Fitting Instruction:      | No                            |
| CE & UKCA:                | Yes                           |
| Profile Material:         | Aluminium                     |
| Profile Finish:           | Polished Chrome               |
| Adjustments (mm):         | 875mm-893mm                   |
| Entry Width (mm):         | N/A                           |
| Swing In Dim (mm):        | N/A                           |
| Swing Out Dim (mm):       | N/A                           |
| Radius (mm):              | Not Applicable                |
| Glass Thickness (mm):     | 8                             |
| Easy Fit:                 | No                            |
| Easy Clean:               | Yes                           |
| Handle Style:             | Not Applicable                |
| Handle Material:          | Not Applicable                |
| Enclosure Design:         | Frameless                     |
| Wheel Type:               | Not Applicable                |
| Support Bar Included:     | Support Bar Included          |
| Extras:                   | None                          |