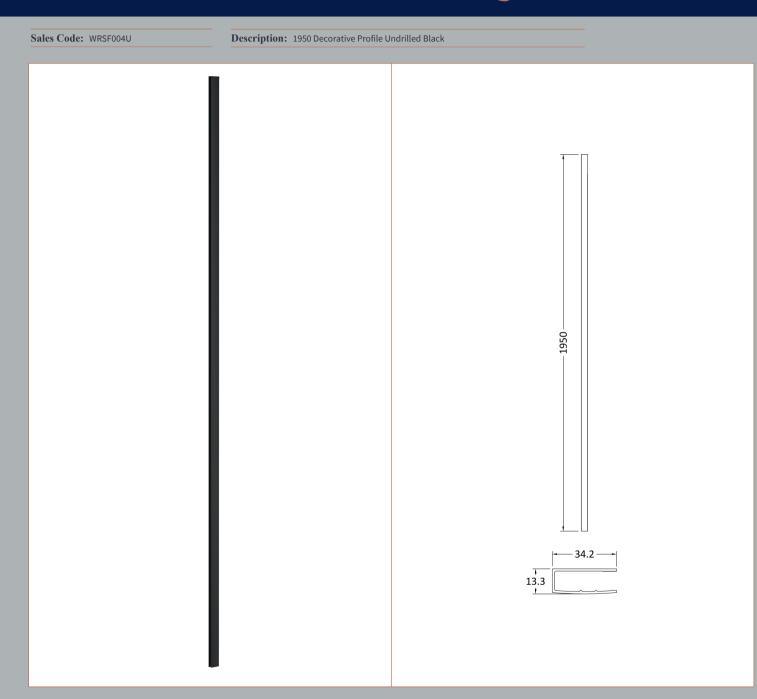

## ROXOR

Sales Code: WRSOBP90 Description: 900 Wetroom Screen Outer Frame 1950X8mm

| <b>Product Dimensions</b>     |                               |
|-------------------------------|-------------------------------|
| Height (mm):                  | 1950                          |
| Width (mm):                   | 34                            |
| Depth (mm):                   | 13                            |
| Nett Weight (kg):             | 1.01                          |
| Packaging Dimensions          |                               |
| Height (mm):                  | 45                            |
| Width (mm):                   | 185                           |
| Length (mm):                  | 1970                          |
| Gross Weight (kg):            | 1.42                          |
| Packaging Data                |                               |
| Box Colour:                   | Brown Cardboard Box - Printed |
| Box Qty:                      | 1                             |
| Label Size:                   | 100 x 50                      |
| Label Colour:                 | White Label                   |
| Label Qty:                    | 1                             |
| Outer Box Dimensions (If Appl | licable)                      |
| Height (mm):                  |                               |
| Width (mm):                   |                               |
| Depth (mm):                   |                               |
| Length (mm):                  |                               |
| Gross Weight (kg):            |                               |
| Barcode:                      | 5056211807643                 |
| <b>Product Details</b>        |                               |
| Country of Origin:            | China                         |
| Fitting Instruction:          | No                            |
| CE & UKCA:                    | N/A                           |
| Profile Material:             | Aluminium                     |
| Profile Finish:               | Matt Black                    |
| Adjustments (mm):             | 18mm                          |
| Entry Width (mm):             | N/A                           |
| Swing In Dim (mm):            | N/A                           |
| Swing Out Dim (mm):           | N/A                           |
| Radius (mm):                  | Not Applicable                |
| Glass Thickness (mm):         |                               |
| Easy Fit:                     | Not Applicable                |
| Easy Clean:                   | Not Applicable                |
| Handle Style:                 | Not Applicable                |
| Handle Material:              | Not Applicable                |
| Enclosure Design:             | Not Applicable                |
| Wheel Type:                   | Not Applicable                |
| Support Bar Included:         | Support Bar Not Included      |
| Extras:                       | None                          |

| Product Dimensions            |                          |
|-------------------------------|--------------------------|
| Height (mm):                  | 1950                     |
| Width (mm):                   | 34                       |
| Depth (mm):                   | 13                       |
| Nett Weight (kg):             | 1.01                     |
| Packaging Dimensions          |                          |
| Height (mm):                  | 45                       |
| Width (mm):                   | 185                      |
| Length (mm):                  | 1970                     |
| Gross Weight (kg):            | 1.42                     |
| Packaging Data                | 1.12                     |
| Box Colour:                   | Brown Cardboard Box      |
| Box Oty:                      | 1                        |
| Label Size:                   | 50 x 100                 |
| Label Colour:                 | White Label              |
| Label Qty:                    | 1                        |
| Outer Box Dimensions (If App) | licable)                 |
| Height (mm):                  |                          |
| Width (mm):                   |                          |
| Depth (mm):                   |                          |
| Length (mm):                  |                          |
| Gross Weight (kg):            |                          |
| Barcode:                      | 5056462644851            |
| <b>Product Details</b>        |                          |
| Country of Origin:            | China                    |
| Fitting Instruction:          | No                       |
| CE & UKCA:                    | N/A                      |
| Profile Material:             | Aluminium                |
| Profile Finish:               | Matt Black               |
| Adjustments (mm):             | 18mm                     |
| Entry Width (mm):             | N/A                      |
| Swing In Dim (mm):            | N/A                      |
| Swing Out Dim (mm):           | N/A                      |
| Radius (mm):                  | Not Applicable           |
| Glass Thickness (mm):         |                          |
| Easy Fit:                     | Not Applicable           |
| Easy Clean:                   | Not Applicable           |
| Handle Style:                 | Not Applicable           |
| Handle Material:              | Not Applicable           |
| Enclosure Design:             | Not Applicable           |
| Wheel Type:                   | Not Applicable           |
| Support Bar Included:         | Support Bar Not Included |
| Extras:                       | None                     |