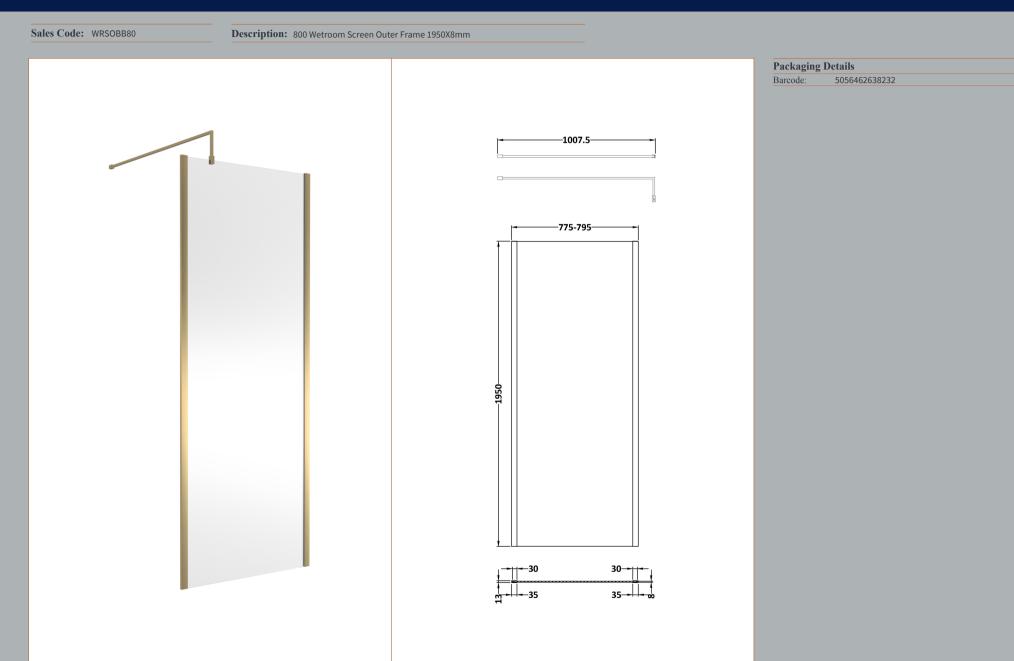

## TECHNICAL DATA SHEET

ROXOR

-1007.5-

Sales Code: WRSB800

Description: Wetroom Screen 800 X1950mm

| 1 Toutet Dimensions      |                               |  |
|--------------------------|-------------------------------|--|
| Height (mm):             | 1950                          |  |
| Width (mm):              | 800                           |  |
| Depth (mm):              | 14                            |  |
| Nett Weight (kg):        | 34.36                         |  |
| Packaging Dimensions     |                               |  |
| Height (mm):             | 65                            |  |
| Width (mm):              | 830                           |  |
| Length (mm):             | 2010                          |  |
| Gross Weight (kg):       | 34.36                         |  |
| Packaging Data           |                               |  |
| Box Colour:              | Brown Cardboard Box - Printed |  |
| Box Qty:                 | 1                             |  |
| Label Size:              | 100 x 50                      |  |
| Label Colour:            | Not Applicable                |  |
| Label Qty:               | 0                             |  |
| Outer Box Dimensions (If | f Applicable)                 |  |
| Height (mm):             |                               |  |
| Width (mm):              |                               |  |
| Depth (mm):              |                               |  |
| Length (mm):             |                               |  |
| Gross Weight (kg):       |                               |  |
| Barcode:                 | 5055369007448                 |  |
| Product Details          |                               |  |
| Country of Origin:       | China                         |  |
| Fitting Instruction:     | No                            |  |
| CE & UKCA:               | Yes                           |  |
| Profile Material:        | Aluminium                     |  |
| Profile Finish:          | Polished Chrome               |  |
| Adjustments (mm):        | 775mm-793mm                   |  |
| Entry Width (mm):        | N/A                           |  |
| Swing In Dim (mm):       | N/A                           |  |
| Swing Out Dim (mm):      | N/A                           |  |
| Radius (mm):             | Not Applicable                |  |
| Glass Thickness (mm):    | 8                             |  |
| Easy Fit:                | No                            |  |
| Easy Clean:              | Yes                           |  |
| Handle Style:            | Not Applicable                |  |
| Handle Material:         | Not Applicable                |  |
| Enclosure Design:        | Frameless                     |  |
| Wheel Type:              | Not Applicable                |  |
| Support Bar Included:    | Support Bar Included          |  |
| Extras:                  | None                          |  |