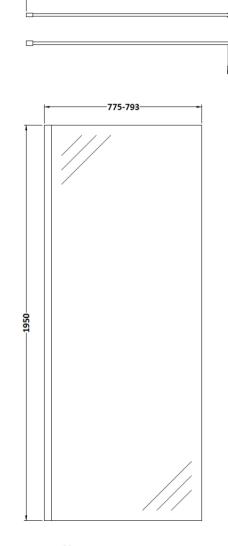

## TECHNICAL DATA SHEET

ROXOR

-1007.5-

Sales Code: WRSB800

Description: Wetroom Screen 800 X1950mm

| 1 Toutet Dimensions      |                               |  |
|--------------------------|-------------------------------|--|
| Height (mm):             | 1950                          |  |
| Width (mm):              | 800                           |  |
| Depth (mm):              | 14                            |  |
| Nett Weight (kg):        | 34.36                         |  |
| Packaging Dimensions     |                               |  |
| Height (mm):             | 65                            |  |
| Width (mm):              | 830                           |  |
| Length (mm):             | 2010                          |  |
| Gross Weight (kg):       | 34.36                         |  |
| Packaging Data           |                               |  |
| Box Colour:              | Brown Cardboard Box - Printed |  |
| Box Qty:                 | 1                             |  |
| Label Size:              | 100 x 50                      |  |
| Label Colour:            | Not Applicable                |  |
| Label Qty:               | 0                             |  |
| Outer Box Dimensions (If | f Applicable)                 |  |
| Height (mm):             |                               |  |
| Width (mm):              |                               |  |
| Depth (mm):              |                               |  |
| Length (mm):             |                               |  |
| Gross Weight (kg):       |                               |  |
| Barcode:                 | 5055369007448                 |  |
| Product Details          |                               |  |
| Country of Origin:       | China                         |  |
| Fitting Instruction:     | No                            |  |
| CE & UKCA:               | Yes                           |  |
| Profile Material:        | Aluminium                     |  |
| Profile Finish:          | Polished Chrome               |  |
| Adjustments (mm):        | 775mm-793mm                   |  |
| Entry Width (mm):        | N/A                           |  |
| Swing In Dim (mm):       | N/A                           |  |
| Swing Out Dim (mm):      | N/A                           |  |
| Radius (mm):             | Not Applicable                |  |
| Glass Thickness (mm):    | 8                             |  |
| Easy Fit:                | No                            |  |
| Easy Clean:              | Yes                           |  |
| Handle Style:            | Not Applicable                |  |
| Handle Material:         | Not Applicable                |  |
| Enclosure Design:        | Frameless                     |  |
| Wheel Type:              | Not Applicable                |  |
| Support Bar Included:    | Support Bar Included          |  |
| Extras:                  | None                          |  |