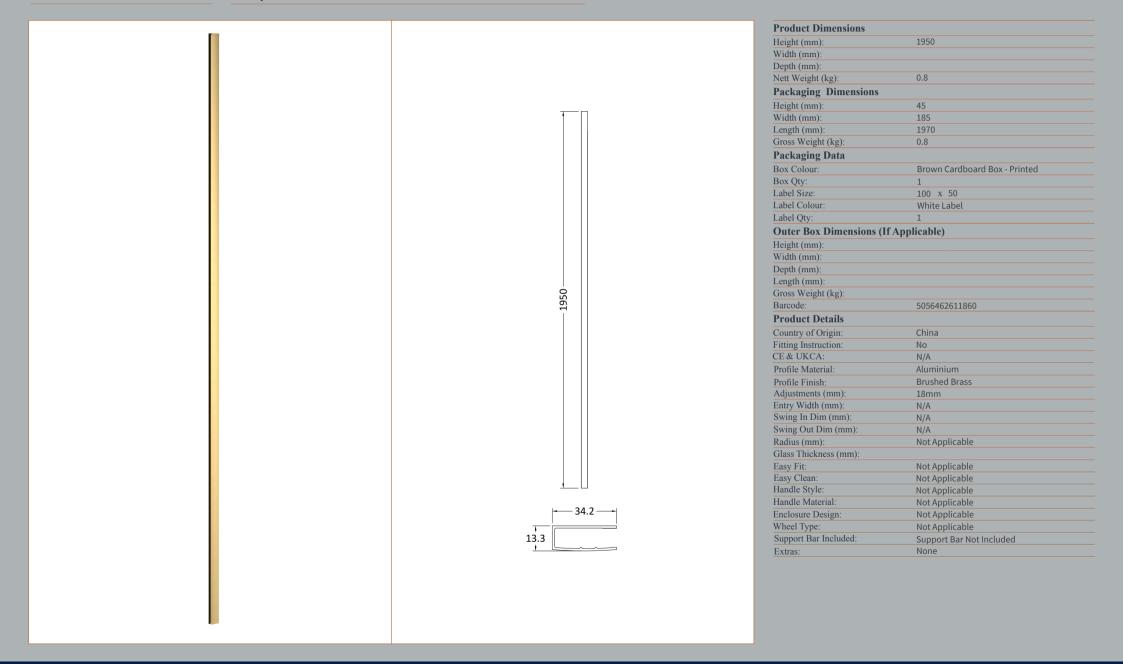

**Product Dimensions** 

ROXOR

Sales Code: WRSF015

**Description:** 1950 Wetroom Wall Channel Brass

ROXOR

Sales Code: WRSF015U

**Description:** 1950 Decorative Profile Undrilled Brass

|      | Product Dimensions                     | Product Dimensions       |  |
|------|----------------------------------------|--------------------------|--|
|      | Height (mm):                           | 1950                     |  |
|      | Width (mm):                            | 34                       |  |
|      | Depth (mm):                            | 13                       |  |
|      | Nett Weight (kg):                      | 0.8                      |  |
|      | Packaging Dimensions                   |                          |  |
|      | Height (mm):                           | 45                       |  |
|      | Width (mm):                            | 185                      |  |
|      | Length (mm):                           | 1970                     |  |
|      | Gross Weight (kg):                     | 0.8                      |  |
|      | Packaging Data                         |                          |  |
|      | Box Colour:                            | Brown Cardboard Box      |  |
|      | Box Qty:                               | 1                        |  |
|      | Label Size:                            | 50 x 100                 |  |
|      | Label Colour:                          | White Label              |  |
|      | Label Qty:                             | 1                        |  |
|      | Outer Box Dimensions (                 | (f Applicable)           |  |
|      | Height (mm):                           | (Trephenoic)             |  |
|      | Width (mm):                            |                          |  |
|      | Depth (mm):                            |                          |  |
|      | Length (mm):                           |                          |  |
| 0    | Gross Weight (kg):                     |                          |  |
| 1950 | Barcode:                               | 5056462644868            |  |
|      | Product Details                        | 5050402044606            |  |
|      |                                        | Chita                    |  |
|      | Country of Origin:                     | China                    |  |
|      | Fitting Instruction:<br>CE & UKCA:     | No<br>N/A                |  |
|      |                                        |                          |  |
|      | Profile Material:                      | Aluminium                |  |
|      | Profile Finish:                        | Brushed Brass            |  |
|      | Adjustments (mm):<br>Entry Width (mm): | 18 mm                    |  |
|      | Swing In Dim (mm):                     | N/A<br>N/A               |  |
|      | Swing Out Dim (mm):                    | N/A N/A                  |  |
|      | Radius (mm):                           | N/A                      |  |
|      | Glass Thickness (mm):                  |                          |  |
|      | Easy Fit:                              | Not Applicable           |  |
|      | Easy Clean:                            | Not Applicable           |  |
|      | Handle Style:                          | Not Applicable           |  |
|      | Handle Material:                       | Not Applicable           |  |
| 34.2 | Enclosure Design:                      | Not Applicable           |  |
|      | Wheel Type:                            | Not Applicable           |  |
| 13.3 | Support Bar Included:                  | Support Bar Not Included |  |
|      | Extras:                                | None                     |  |