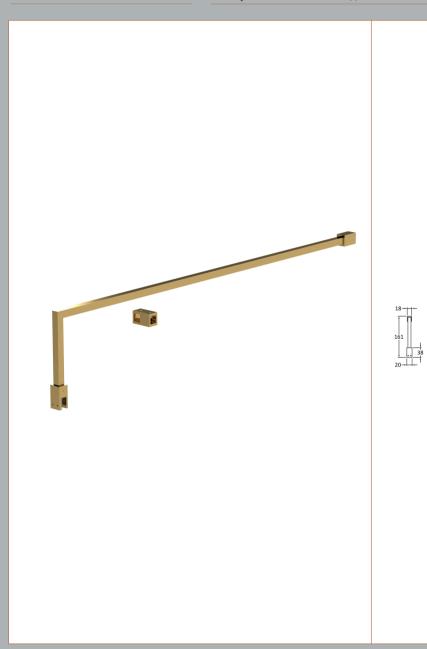

## ENCLOSURES

Sales Code: FIX025

**Description:** Wetroom Screen Support Arm Brass

| riett in eight (ing).       |                     |
|-----------------------------|---------------------|
| Packaging Dimension         | S                   |
| Height (mm):                | 35                  |
| Width (mm):                 | 160                 |
| Length (mm):                | 1020                |
| Gross Weight (kg):          | 0.7                 |
| Packaging Data              |                     |
| Box Colour:                 | Brown Cardboard Box |
| Box Qty:                    | 1                   |
| Label Size:                 | 100 x 50            |
| Label Colour:               | White Label         |
| Label Qty:                  | 1                   |
| <b>Outer Box Dimensions</b> | (If Applicable)     |
| Height (mm):                |                     |
| Width (mm):                 |                     |
| Depth (mm):                 |                     |
| Length (mm):                |                     |
| Gross Weight (kg):          |                     |
| Barcode:                    | 5056462611884       |
| Product Details             |                     |
| Country of Origin:          | China               |
| Fitting Instruction:        | No                  |
| CE & UKCA:                  | N/A                 |
| Profile Material:           | Stainless Steel     |
| Profile Finish:             | Brushed Brass       |
| Adjustments (mm):           | N/A                 |
| Entry Width (mm):           | N/A                 |
| Swing In Dim (mm):          | N/A                 |
| Swing Out Dim (mm):         | N/A                 |
| Radius (mm):                | Not Applicable      |
| Glass Thickness (mm):       |                     |
| Easy Fit:                   | Not Applicable      |
| Easy Clean:                 | Not Applicable      |
| Handle Style:               | Not Applicable      |
| Handle Material:            | Not Applicable      |
| 77 I 79 I                   |                     |

Enclosure Design:

Support Bar Included:

Wheel Type:

Extras:

Product Dimensions Height (mm):

Width (mm):

Depth (mm): Nett Weight (kg): 15 150

1000

0.67

Not Applicable

Not Applicable

None