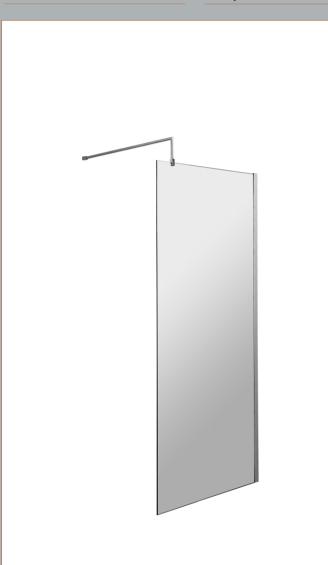

## TECHNICAL DATA SHEET

ROXOR

-1007.5-

Sales Code: WRSB800

Description: Wetroom Screen 800 X1950mm

| 1 Toutet Dimensions      |                               |  |
|--------------------------|-------------------------------|--|
| Height (mm):             | 1950                          |  |
| Width (mm):              | 800                           |  |
| Depth (mm):              | 14                            |  |
| Nett Weight (kg):        | 34.36                         |  |
| Packaging Dimensions     |                               |  |
| Height (mm):             | 65                            |  |
| Width (mm):              | 830                           |  |
| Length (mm):             | 2010                          |  |
| Gross Weight (kg):       | 34.36                         |  |
| Packaging Data           |                               |  |
| Box Colour:              | Brown Cardboard Box - Printed |  |
| Box Qty:                 | 1                             |  |
| Label Size:              | 100 x 50                      |  |
| Label Colour:            | Not Applicable                |  |
| Label Qty:               | 0                             |  |
| Outer Box Dimensions (If | f Applicable)                 |  |
| Height (mm):             |                               |  |
| Width (mm):              |                               |  |
| Depth (mm):              |                               |  |
| Length (mm):             |                               |  |
| Gross Weight (kg):       |                               |  |
| Barcode:                 | 5055369007448                 |  |
| Product Details          |                               |  |
| Country of Origin:       | China                         |  |
| Fitting Instruction:     | No                            |  |
| CE & UKCA:               | Yes                           |  |
| Profile Material:        | Aluminium                     |  |
| Profile Finish:          | Polished Chrome               |  |
| Adjustments (mm):        | 775mm-793mm                   |  |
| Entry Width (mm):        | N/A                           |  |
| Swing In Dim (mm):       | N/A                           |  |
| Swing Out Dim (mm):      | N/A                           |  |
| Radius (mm):             | Not Applicable                |  |
| Glass Thickness (mm):    | 8                             |  |
| Easy Fit:                | No                            |  |
| Easy Clean:              | Yes                           |  |
| Handle Style:            | Not Applicable                |  |
| Handle Material:         | Not Applicable                |  |
| Enclosure Design:        | Frameless                     |  |
| Wheel Type:              | Not Applicable                |  |
| Support Bar Included:    | Support Bar Included          |  |
| Extras:                  | None                          |  |