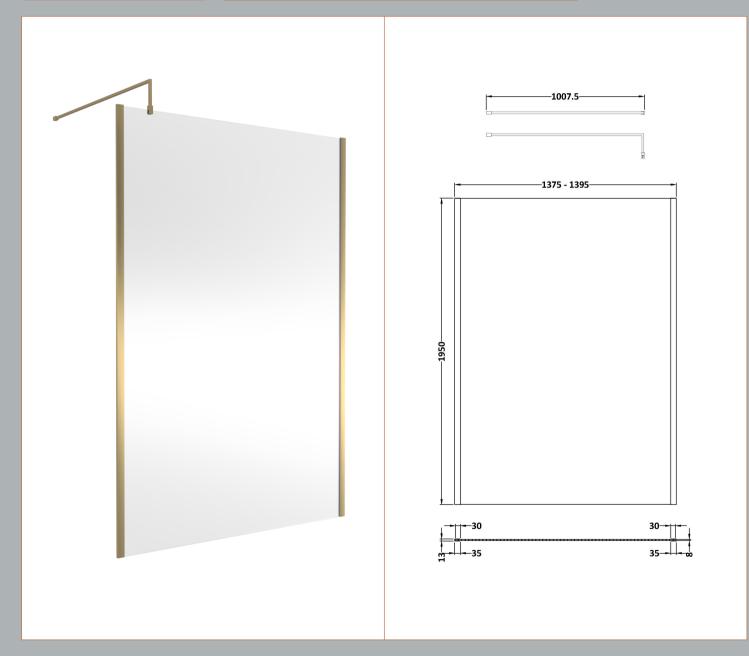

## **Packaging Details**

Barcode: 5056462638287

Sales Code: WRSB1400 Description: Wetroom Screen 1400 X1950mm

| <b>Product Dimensions</b>   |                               |
|-----------------------------|-------------------------------|
| Height (mm):                | 1950                          |
| Width (mm):                 | 1400                          |
| Depth (mm):                 | 14                            |
| Nett Weight (kg):           | 58.3                          |
| <b>Packaging Dimensions</b> |                               |
| Height (mm):                | 65                            |
| Width (mm):                 | 1485                          |
| Length (mm):                | 2010                          |
| Gross Weight (kg):          | 58.3                          |
| Packaging Data              |                               |
| Box Colour:                 | Brown Cardboard Box - Printed |
| Box Qty:                    | 1                             |
| Label Size:                 | 100 x 50                      |
| Label Colour:               | Not Applicable                |
| Label Qty:                  | 0                             |
| Outer Box Dimensions (If    | f Applicable)                 |
| Height (mm):                |                               |
| Width (mm):                 |                               |
| Depth (mm):                 |                               |
| Length (mm):                |                               |
| Gross Weight (kg):          |                               |
| Barcode:                    | 5055369007486                 |
| <b>Product Details</b>      |                               |
| Country of Origin:          | China                         |
| Fitting Instruction:        | No                            |
| CE & UKCA:                  | Yes                           |
| Profile Material:           | Aluminium                     |
| Profile Finish:             | Polished Chrome               |
| Adjustments (mm):           | 1375mm-1393mm                 |
| Entry Width (mm):           | N/A                           |
| Swing In Dim (mm):          | N/A                           |
| Swing Out Dim (mm):         | N/A                           |
| Radius (mm):                | Not Applicable                |
| Glass Thickness (mm):       | 8                             |
| Easy Fit:                   | No                            |
| Easy Clean:                 | Yes                           |
| Handle Style:               | Not Applicable                |
| Handle Material:            | Not Applicable                |
| Enclosure Design:           | Frameless                     |
| Wheel Type:                 | Not Applicable                |
| Support Bar Included:       | Support Bar Included          |
| Extras:                     | None                          |

| <b>Product Dimensions</b>            |                               |
|--------------------------------------|-------------------------------|
| Height (mm):                         | 1950                          |
| Width (mm):                          |                               |
| Depth (mm):                          |                               |
| Nett Weight (kg):                    | 0.8                           |
| Packaging Dimensions                 |                               |
| Height (mm):                         | 45                            |
| Width (mm):                          | 185                           |
| Length (mm):                         | 1970                          |
| Gross Weight (kg):                   | 0.8                           |
| Packaging Data                       |                               |
| Box Colour:                          | Brown Cardboard Box - Printed |
| Box Qty:                             | 1                             |
| Label Size:                          | 100 x 50                      |
| Label Colour:                        | White Label                   |
| Label Qty:                           | 1                             |
| <b>Outer Box Dimensions (If Appl</b> | licable)                      |
| Height (mm):                         |                               |
| Width (mm):                          |                               |
| Depth (mm):                          |                               |
| Length (mm):                         |                               |
| Gross Weight (kg):                   |                               |
| Barcode:                             | 5056462611860                 |
| <b>Product Details</b>               |                               |
| Country of Origin:                   | China                         |
| Fitting Instruction:                 | No                            |
| CE & UKCA:                           | N/A                           |
| Profile Material:                    | Aluminium                     |
| Profile Finish:                      | Brushed Brass                 |
| Adjustments (mm):                    | 18mm                          |
| Entry Width (mm):                    | N/A                           |
| Swing In Dim (mm):                   | N/A                           |
| Swing Out Dim (mm):                  | N/A                           |
| Radius (mm):                         | Not Applicable                |
| Glass Thickness (mm):                |                               |
| Easy Fit:                            | Not Applicable                |
| Easy Clean:                          | Not Applicable                |
| Handle Style:                        | Not Applicable                |
| Handle Material:                     | Not Applicable                |
| Enclosure Design:                    | Not Applicable                |
| Wheel Type:                          | Not Applicable                |
| Support Bar Included:                | Support Bar Not Included      |
| Extras:                              | None                          |