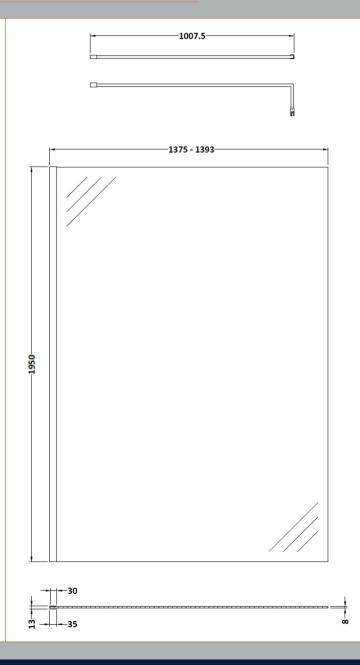

## **Packaging Details**

Barcode: 5056462638287

Sales Code: WRSB1400 Description: Wetroom Screen 1400 X1950mm

| <b>Product Dimensions</b>   |                               |
|-----------------------------|-------------------------------|
| Height (mm):                | 1950                          |
| Width (mm):                 | 1400                          |
| Depth (mm):                 | 14                            |
| Nett Weight (kg):           | 58.3                          |
| <b>Packaging Dimensions</b> |                               |
| Height (mm):                | 65                            |
| Width (mm):                 | 1485                          |
| Length (mm):                | 2010                          |
| Gross Weight (kg):          | 58.3                          |
| Packaging Data              |                               |
| Box Colour:                 | Brown Cardboard Box - Printed |
| Box Qty:                    | 1                             |
| Label Size:                 | 100 x 50                      |
| Label Colour:               | Not Applicable                |
| Label Qty:                  | 0                             |
| Outer Box Dimensions (If    | f Applicable)                 |
| Height (mm):                |                               |
| Width (mm):                 |                               |
| Depth (mm):                 |                               |
| Length (mm):                |                               |
| Gross Weight (kg):          |                               |
| Barcode:                    | 5055369007486                 |
| <b>Product Details</b>      |                               |
| Country of Origin:          | China                         |
| Fitting Instruction:        | No                            |
| CE & UKCA:                  | Yes                           |
| Profile Material:           | Aluminium                     |
| Profile Finish:             | Polished Chrome               |
| Adjustments (mm):           | 1375mm-1393mm                 |
| Entry Width (mm):           | N/A                           |
| Swing In Dim (mm):          | N/A                           |
| Swing Out Dim (mm):         | N/A                           |
| Radius (mm):                | Not Applicable                |
| Glass Thickness (mm):       | 8                             |
| Easy Fit:                   | No                            |
| Easy Clean:                 | Yes                           |
| Handle Style:               | Not Applicable                |
| Handle Material:            | Not Applicable                |
| Enclosure Design:           | Frameless                     |
| Wheel Type:                 | Not Applicable                |
| Support Bar Included:       | Support Bar Included          |
| Extras:                     | None                          |