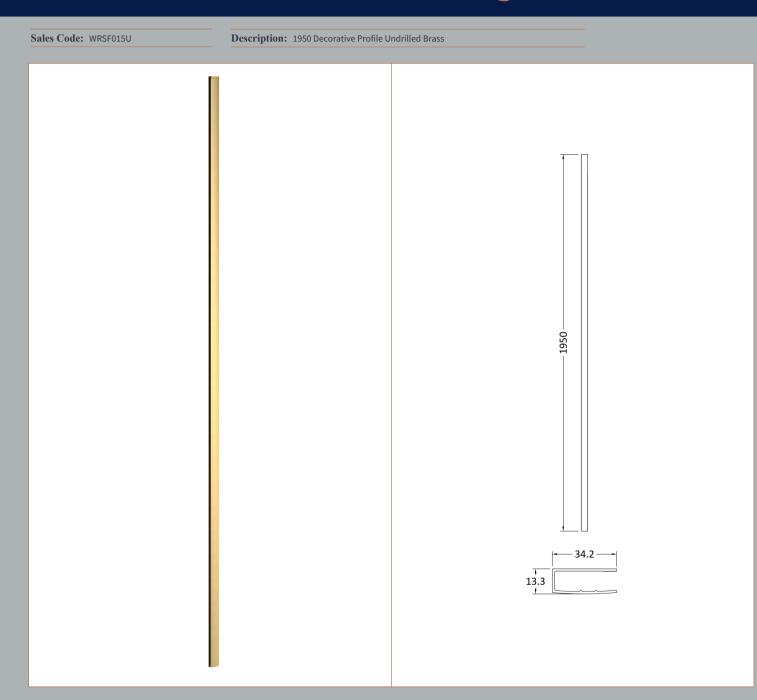

| <b>Product Dimensions</b>            |                          |  |
|--------------------------------------|--------------------------|--|
| Height (mm):                         | 1950                     |  |
| Width (mm):                          | 34                       |  |
| Depth (mm):                          | 13                       |  |
| Nett Weight (kg):                    | 0.8                      |  |
| Packaging Dimensions                 |                          |  |
| Height (mm):                         | 45                       |  |
| Width (mm):                          | 185                      |  |
| Length (mm):                         | 1970                     |  |
| Gross Weight (kg):                   | 0.8                      |  |
| Packaging Data                       |                          |  |
| Box Colour:                          | Brown Cardboard Box      |  |
| Box Qty:                             | 1                        |  |
| Label Size:                          | 50 x 100                 |  |
| Label Colour:                        | White Label              |  |
| Label Qty:                           | 1                        |  |
| Outer Box Dimensions (If Applicable) |                          |  |
| Height (mm):                         |                          |  |
| Width (mm):                          |                          |  |
| Depth (mm):                          |                          |  |
| Length (mm):                         |                          |  |
| Gross Weight (kg):                   |                          |  |
| Barcode:                             | 5056462644868            |  |
| <b>Product Details</b>               |                          |  |
| Country of Origin:                   | China                    |  |
| Fitting Instruction:                 | No                       |  |
| CE & UKCA:                           | N/A                      |  |
| Profile Material:                    | Aluminium                |  |
| Profile Finish:                      | Brushed Brass            |  |
| Adjustments (mm):                    | 18 mm                    |  |
| Entry Width (mm):                    | N/A                      |  |
| Swing In Dim (mm):                   | N/A                      |  |
| Swing Out Dim (mm):                  | N/A                      |  |
| Radius (mm):                         |                          |  |
| Glass Thickness (mm):                |                          |  |
| Easy Fit:                            | Not Applicable           |  |
| Easy Clean:                          | Not Applicable           |  |
| Handle Style:                        | Not Applicable           |  |
| Handle Material:                     | Not Applicable           |  |
| Enclosure Design:                    | Not Applicable           |  |
| Wheel Type:                          | Not Applicable           |  |
| Support Bar Included:                | Support Bar Not Included |  |
| Extras:                              | None                     |  |