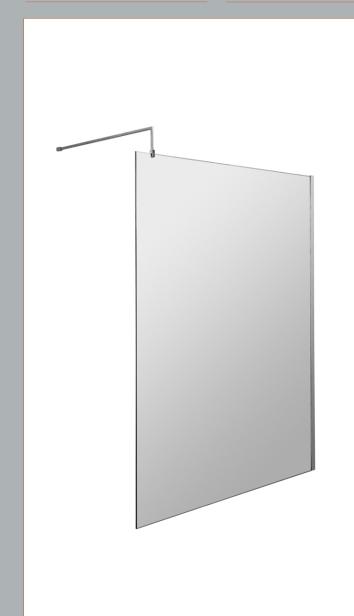

## **Packaging Details**

Barcode: 5056462638287

Sales Code: WRSB1400 Description: Wetroom Screen 1400 X1950mm

| <b>Product Dimensions</b>   |                               |
|-----------------------------|-------------------------------|
| Height (mm):                | 1950                          |
| Width (mm):                 | 1400                          |
| Depth (mm):                 | 14                            |
| Nett Weight (kg):           | 58.3                          |
| <b>Packaging Dimensions</b> |                               |
| Height (mm):                | 65                            |
| Width (mm):                 | 1485                          |
| Length (mm):                | 2010                          |
| Gross Weight (kg):          | 58.3                          |
| Packaging Data              |                               |
| Box Colour:                 | Brown Cardboard Box - Printed |
| Box Qty:                    | 1                             |
| Label Size:                 | 100 x 50                      |
| Label Colour:               | Not Applicable                |
| Label Qty:                  | 0                             |
| Outer Box Dimensions (If    | f Applicable)                 |
| Height (mm):                |                               |
| Width (mm):                 |                               |
| Depth (mm):                 |                               |
| Length (mm):                |                               |
| Gross Weight (kg):          |                               |
| Barcode:                    | 5055369007486                 |
| <b>Product Details</b>      |                               |
| Country of Origin:          | China                         |
| Fitting Instruction:        | No                            |
| CE & UKCA:                  | Yes                           |
| Profile Material:           | Aluminium                     |
| Profile Finish:             | Polished Chrome               |
| Adjustments (mm):           | 1375mm-1393mm                 |
| Entry Width (mm):           | N/A                           |
| Swing In Dim (mm):          | N/A                           |
| Swing Out Dim (mm):         | N/A                           |
| Radius (mm):                | Not Applicable                |
| Glass Thickness (mm):       | 8                             |
| Easy Fit:                   | No                            |
| Easy Clean:                 | Yes                           |
| Handle Style:               | Not Applicable                |
| Handle Material:            | Not Applicable                |
| Enclosure Design:           | Frameless                     |
| Wheel Type:                 | Not Applicable                |
| Support Bar Included:       | Support Bar Included          |
| Extras:                     | None                          |