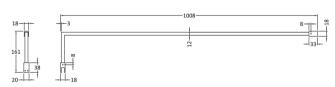

**Description:** Wetroom Screen Support Arm Brass Sales Code: FIX025

| <b>Product Dimensions</b>          |                     |
|------------------------------------|---------------------|
| Height (mm):                       | 15                  |
| Width (mm):                        | 150                 |
| Depth (mm):                        | 1000                |
| Nett Weight (kg):                  | 0.67                |
| Packaging Dimensions               |                     |
| Height (mm):                       | 35                  |
| Width (mm):                        | 160                 |
| Length (mm):                       | 1020                |
| Gross Weight (kg):                 | 0.7                 |
| Packaging Data                     |                     |
| Box Colour:                        | Brown Cardboard Box |
| Box Qty:                           | 1                   |
| Label Size:                        | 100 x 50            |
| Label Colour:                      | White Label         |
| Label Qty:                         | 1                   |
| <b>Outer Box Dimensions (If Ap</b> | plicable)           |
| Height (mm):                       |                     |
| Width (mm):                        |                     |
| Depth (mm):                        |                     |
| Length (mm):                       |                     |
| Gross Weight (kg):                 |                     |
| Barcode:                           | 5056462611884       |
| <b>Product Details</b>             |                     |
| Country of Origin:                 | China               |
| Fitting Instruction:               | No                  |
| CE & UKCA:                         | N/A                 |
| Profile Material:                  | Stainless Steel     |
| Profile Finish:                    | Brushed Brass       |
| Adjustments (mm):                  | N/A                 |
| Entry Width (mm):                  | N/A                 |
| Swing In Dim (mm):                 | N/A                 |
| Swing Out Dim (mm):                | N/A                 |
| Radius (mm):                       | Not Applicable      |
| Glass Thickness (mm):              |                     |
| Easy Fit:                          | Not Applicable      |
| Easy Clean:                        | Not Applicable      |
| Handle Style:                      | Not Applicable      |
| Handle Material:                   | Not Applicable      |
| Enclosure Design:                  | Not Applicable      |
| Wheel Type:                        | Not Applicable      |
| Support Bar Included:              |                     |
| Extras:                            | None                |