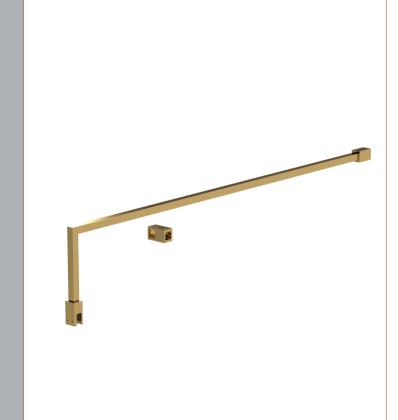

**Description:** Wetroom Screen Support Arm Brass Sales Code: FIX025

| <b>Product Dimensions</b>          |                     |
|------------------------------------|---------------------|
| Height (mm):                       | 15                  |
| Width (mm):                        | 150                 |
| Depth (mm):                        | 1000                |
| Nett Weight (kg):                  | 0.67                |
| Packaging Dimensions               |                     |
| Height (mm):                       | 35                  |
| Width (mm):                        | 160                 |
| Length (mm):                       | 1020                |
| Gross Weight (kg):                 | 0.7                 |
| Packaging Data                     |                     |
| Box Colour:                        | Brown Cardboard Box |
| Box Qty:                           | 1                   |
| Label Size:                        | 100 x 50            |
| Label Colour:                      | White Label         |
| Label Qty:                         | 1                   |
| <b>Outer Box Dimensions (If Ap</b> | plicable)           |
| Height (mm):                       |                     |
| Width (mm):                        |                     |
| Depth (mm):                        |                     |
| Length (mm):                       |                     |
| Gross Weight (kg):                 |                     |
| Barcode:                           | 5056462611884       |
| <b>Product Details</b>             |                     |
| Country of Origin:                 | China               |
| Fitting Instruction:               | No                  |
| CE & UKCA:                         | N/A                 |
| Profile Material:                  | Stainless Steel     |
| Profile Finish:                    | Brushed Brass       |
| Adjustments (mm):                  | N/A                 |
| Entry Width (mm):                  | N/A                 |
| Swing In Dim (mm):                 | N/A                 |
| Swing Out Dim (mm):                | N/A                 |
| Radius (mm):                       | Not Applicable      |
| Glass Thickness (mm):              |                     |
| Easy Fit:                          | Not Applicable      |
| Easy Clean:                        | Not Applicable      |
| Handle Style:                      | Not Applicable      |
| Handle Material:                   | Not Applicable      |
| Enclosure Design:                  | Not Applicable      |
| Wheel Type:                        | Not Applicable      |
| Support Bar Included:              |                     |
| Extras:                            | None                |