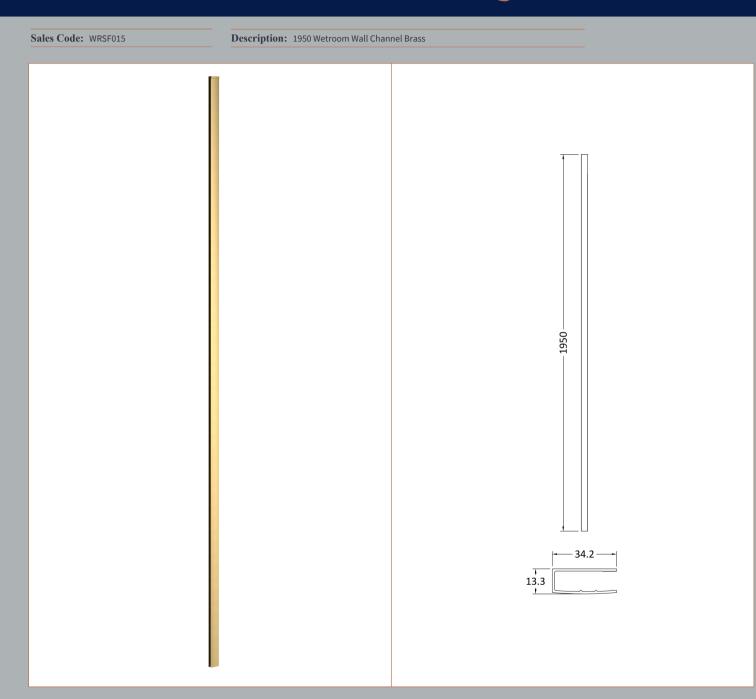

| <b>Product Dimensions</b>            |                          |  |
|--------------------------------------|--------------------------|--|
| Height (mm):                         | 1950                     |  |
| Width (mm):                          | 34                       |  |
| Depth (mm):                          | 13                       |  |
| Nett Weight (kg):                    | 0.8                      |  |
| Packaging Dimensions                 |                          |  |
| Height (mm):                         | 45                       |  |
| Width (mm):                          | 185                      |  |
| Length (mm):                         | 1970                     |  |
| Gross Weight (kg):                   | 0.8                      |  |
| Packaging Data                       |                          |  |
| Box Colour:                          | Brown Cardboard Box      |  |
| Box Qty:                             | 1                        |  |
| Label Size:                          | 50 x 100                 |  |
| Label Colour:                        | White Label              |  |
| Label Qty:                           | 1                        |  |
| Outer Box Dimensions (If Applicable) |                          |  |
| Height (mm):                         |                          |  |
| Width (mm):                          |                          |  |
| Depth (mm):                          |                          |  |
| Length (mm):                         |                          |  |
| Gross Weight (kg):                   |                          |  |
| Barcode:                             | 5056462644868            |  |
| <b>Product Details</b>               |                          |  |
| Country of Origin:                   | China                    |  |
| Fitting Instruction:                 | No                       |  |
| CE & UKCA:                           | N/A                      |  |
| Profile Material:                    | Aluminium                |  |
| Profile Finish:                      | Brushed Brass            |  |
| Adjustments (mm):                    | 18 mm                    |  |
| Entry Width (mm):                    | N/A                      |  |
| Swing In Dim (mm):                   | N/A                      |  |
| Swing Out Dim (mm):                  | N/A                      |  |
| Radius (mm):                         |                          |  |
| Glass Thickness (mm):                |                          |  |
| Easy Fit:                            | Not Applicable           |  |
| Easy Clean:                          | Not Applicable           |  |
| Handle Style:                        | Not Applicable           |  |
| Handle Material:                     | Not Applicable           |  |
| Enclosure Design:                    | Not Applicable           |  |
| Wheel Type:                          | Not Applicable           |  |
| Support Bar Included:                | Support Bar Not Included |  |
| Extras:                              | None                     |  |