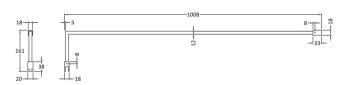

Sales Code: FIX024 Description: Wetroom Screen Support Arm Black

| <b>Product Dimensions</b>           |                     |
|-------------------------------------|---------------------|
| Height (mm):                        | 15                  |
| Width (mm):                         | 150                 |
| Depth (mm):                         | 1000                |
| Nett Weight (kg):                   | 0.67                |
| Packaging Dimensions                |                     |
| Height (mm):                        | 35                  |
| Width (mm):                         | 160                 |
| Length (mm):                        | 1020                |
| Gross Weight (kg):                  | 0.7                 |
| Packaging Data                      |                     |
| Box Colour:                         | Brown Cardboard Box |
| Box Qty:                            | 1                   |
| Label Size:                         | 100 x 50            |
| Label Colour:                       | White Label         |
| Label Qty:                          | 1                   |
| <b>Outer Box Dimensions (If App</b> | licable)            |
| Height (mm):                        |                     |
| Width (mm):                         |                     |
| Depth (mm):                         |                     |
| Length (mm):                        |                     |
| Gross Weight (kg):                  |                     |
| Barcode:                            | 5056211847342       |
| <b>Product Details</b>              |                     |
| Country of Origin:                  | China               |
| Fitting Instruction:                | No                  |
| CE & UKCA:                          | N/A                 |
| Profile Material:                   | Stainless Steel     |
| Profile Finish:                     | Matt Black          |
| Adjustments (mm):                   | N/A                 |
| Entry Width (mm):                   | N/A                 |
| Swing In Dim (mm):                  | N/A                 |
| Swing Out Dim (mm):                 | N/A                 |
| Radius (mm):                        | Not Applicable      |
| Glass Thickness (mm):               |                     |
| Easy Fit:                           | Not Applicable      |
| Easy Clean:                         | Not Applicable      |
| Handle Style:                       | Not Applicable      |
| Handle Material:                    | Not Applicable      |
| Enclosure Design:                   | Not Applicable      |
| Wheel Type:                         | Not Applicable      |
| Support Bar Included:               |                     |