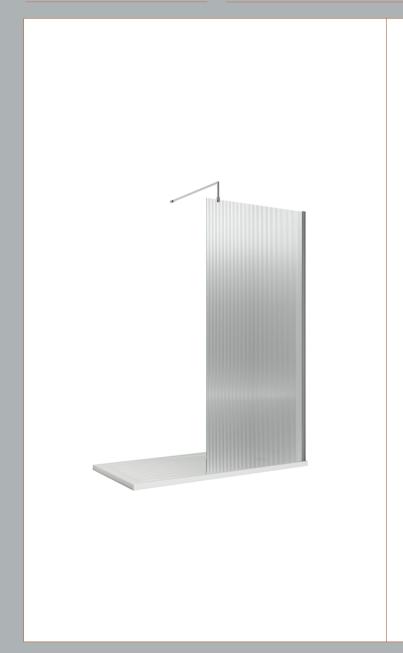

## ROXOR

Sales Code: WRFL19590BP Description: 900X1950 Fluted Wetroom Screen Inc' Bar

## **Packaging Details**

Barcode: 5056462679648

Sales Code: WRFL19590 Description: 900X1950 Fluted Wetroom Screen Inc' Bar

| widii (iiiii).           | 300                           |
|--------------------------|-------------------------------|
| Depth (mm):              | 14                            |
| Nett Weight (kg):        | 40.3                          |
| Packaging Dimensions     |                               |
| Height (mm):             | 2070                          |
| Width (mm):              | 950                           |
| Length (mm):             | 60                            |
| Gross Weight (kg):       | 40.3                          |
| Packaging Data           |                               |
| Box Colour:              | Brown Cardboard Box - Printed |
| Box Qty:                 | 1                             |
| Label Size:              | 100 x 50                      |
| Label Colour:            | Not Applicable                |
| Label Qty:               | 0                             |
| Outer Box Dimensions (If | Applicable)                   |
| Height (mm):             |                               |
| Width (mm):              |                               |
| Depth (mm):              |                               |
| Length (mm):             |                               |
| Gross Weight (kg):       |                               |
| Barcode:                 | 5056462661254                 |
| Product Details          |                               |
| Country of Origin:       | China                         |
| Fitting Instruction:     | No                            |
| CE & UKCA:               | Yes                           |
| Profile Material:        | Aluminium                     |
| Profile Finish:          | Polished Chrome               |
| Adjustments (mm):        | 875mm-893mm                   |
| Entry Width (mm):        | N/A                           |
| Swing In Dim (mm):       | N/A                           |
| Swing Out Dim (mm):      | N/A                           |
| Radius (mm):             | Not Applicable                |
| Glass Thickness (mm):    | 8                             |
| Easy Fit:                | No                            |
| Easy Clean:              | Yes                           |
| Handle Style:            | Not Applicable                |
| Handle Material:         | Not Applicable                |
| Enclosure Design:        | Fluted                        |
| Wheel Type:              | Not Applicable                |
| Support Bar Included:    | Support Bar Included          |
| Extras:                  | None                          |

1950

900

Product Dimensions
Height (mm):

Width (mm):

| Product Dimensions             |                               |
|--------------------------------|-------------------------------|
| Height (mm):                   | 1950                          |
| Treagne (IIIII).               | 34                            |
| Tridui (IIIII).                | 13                            |
|                                | 1.01                          |
| Packaging Dimensions           |                               |
|                                | 45                            |
|                                | 185                           |
|                                | 1970                          |
|                                | 1.42                          |
| Packaging Data                 | 1.12                          |
|                                | Brown Cardboard Box - Printed |
|                                | 1                             |
|                                | 100 x 50                      |
|                                | White Label                   |
|                                | 1                             |
|                                | <u>-</u>                      |
| Outer Box Dimensions (If Appli | icable)                       |
| Height (mm): Width (mm):       |                               |
|                                |                               |
| Depth (mm):                    |                               |
| Length (mm):                   |                               |
| Gross Weight (kg): Barcode:    | F0FC211007C42                 |
|                                | 5056211807643                 |
| Product Details                |                               |
| ********                       | China                         |
|                                | No                            |
|                                | N/A                           |
|                                | Aluminium                     |
|                                | Matt Black                    |
| -J ( )-                        | 18mm                          |
|                                | N/A                           |
|                                | N/A                           |
|                                | N/A                           |
|                                | Not Applicable                |
| Glass Thickness (mm):          |                               |
|                                | Not Applicable                |
| Support Bar Included:          | Support Bar Not Included      |
| Extras:                        | None                          |