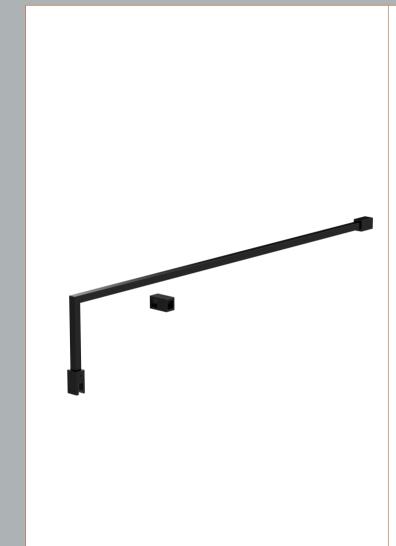

Sales Code: FIX024 Description: Wetroom Screen Support Arm Black

| <b>Product Dimensions</b>           |                     |
|-------------------------------------|---------------------|
| Height (mm):                        | 15                  |
| Width (mm):                         | 150                 |
| Depth (mm):                         | 1000                |
| Nett Weight (kg):                   | 0.67                |
| Packaging Dimensions                |                     |
| Height (mm):                        | 35                  |
| Width (mm):                         | 160                 |
| Length (mm):                        | 1020                |
| Gross Weight (kg):                  | 0.7                 |
| Packaging Data                      |                     |
| Box Colour:                         | Brown Cardboard Box |
| Box Qty:                            | 1                   |
| Label Size:                         | 100 x 50            |
| Label Colour:                       | White Label         |
| Label Qty:                          | 1                   |
| <b>Outer Box Dimensions (If App</b> | licable)            |
| Height (mm):                        |                     |
| Width (mm):                         |                     |
| Depth (mm):                         |                     |
| Length (mm):                        |                     |
| Gross Weight (kg):                  |                     |
| Barcode:                            | 5056211847342       |
| <b>Product Details</b>              |                     |
| Country of Origin:                  | China               |
| Fitting Instruction:                | No                  |
| CE & UKCA:                          | N/A                 |
| Profile Material:                   | Stainless Steel     |
| Profile Finish:                     | Matt Black          |
| Adjustments (mm):                   | N/A                 |
| Entry Width (mm):                   | N/A                 |
| Swing In Dim (mm):                  | N/A                 |
| Swing Out Dim (mm):                 | N/A                 |
| Radius (mm):                        | Not Applicable      |
| Glass Thickness (mm):               |                     |
| Easy Fit:                           | Not Applicable      |
| Easy Clean:                         | Not Applicable      |
| Handle Style:                       | Not Applicable      |
| Handle Material:                    | Not Applicable      |
| Enclosure Design:                   | Not Applicable      |
| Wheel Type:                         | Not Applicable      |
| Support Bar Included:               |                     |