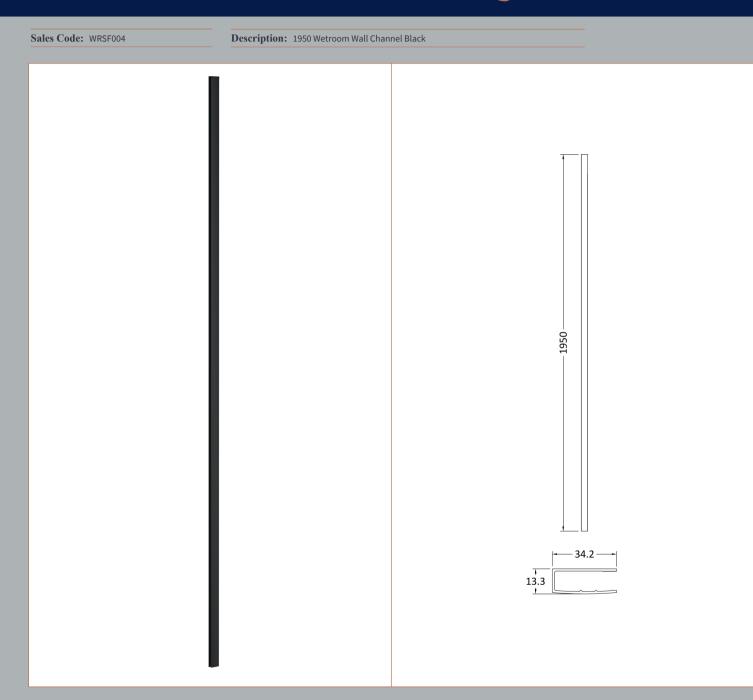

1950

900

Product Dimensions
Height (mm):

Width (mm):

| Product Dimensions             |                               |
|--------------------------------|-------------------------------|
| Height (mm):                   | 1950                          |
| Treagne (IIIII).               | 34                            |
| Tridui (IIIII).                | 13                            |
|                                | 1.01                          |
| Packaging Dimensions           |                               |
|                                | 45                            |
|                                | 185                           |
|                                | 1970                          |
|                                | 1.42                          |
| Packaging Data                 | 1.12                          |
|                                | Brown Cardboard Box - Printed |
|                                | 1                             |
|                                | 100 x 50                      |
|                                | White Label                   |
|                                | 1                             |
|                                | <u>-</u>                      |
| Outer Box Dimensions (If Appli | icable)                       |
| Height (mm): Width (mm):       |                               |
|                                |                               |
| Depth (mm):                    |                               |
| Length (mm):                   |                               |
| Gross Weight (kg): Barcode:    | F0FC211007C42                 |
|                                | 5056211807643                 |
| Product Details                |                               |
| ********                       | China                         |
|                                | No                            |
|                                | N/A                           |
|                                | Aluminium                     |
|                                | Matt Black                    |
| -J ( )-                        | 18mm                          |
|                                | N/A                           |
|                                | N/A                           |
|                                | N/A                           |
|                                | Not Applicable                |
| Glass Thickness (mm):          |                               |
|                                | Not Applicable                |
| Support Bar Included:          | Support Bar Not Included      |
| Extras:                        | None                          |