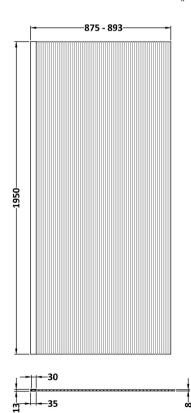

## **Packaging Details**

Barcode: 5056462679648

Sales Code: WRFL19590 Description: 900X1950 Fluted Wetroom Screen Inc' Bar

| widii (iiiii).           | 300                           |
|--------------------------|-------------------------------|
| Depth (mm):              | 14                            |
| Nett Weight (kg):        | 40.3                          |
| Packaging Dimensions     |                               |
| Height (mm):             | 2070                          |
| Width (mm):              | 950                           |
| Length (mm):             | 60                            |
| Gross Weight (kg):       | 40.3                          |
| Packaging Data           |                               |
| Box Colour:              | Brown Cardboard Box - Printed |
| Box Qty:                 | 1                             |
| Label Size:              | 100 x 50                      |
| Label Colour:            | Not Applicable                |
| Label Qty:               | 0                             |
| Outer Box Dimensions (If | Applicable)                   |
| Height (mm):             |                               |
| Width (mm):              |                               |
| Depth (mm):              |                               |
| Length (mm):             |                               |
| Gross Weight (kg):       |                               |
| Barcode:                 | 5056462661254                 |
| Product Details          |                               |
| Country of Origin:       | China                         |
| Fitting Instruction:     | No                            |
| CE & UKCA:               | Yes                           |
| Profile Material:        | Aluminium                     |
| Profile Finish:          | Polished Chrome               |
| Adjustments (mm):        | 875mm-893mm                   |
| Entry Width (mm):        | N/A                           |
| Swing In Dim (mm):       | N/A                           |
| Swing Out Dim (mm):      | N/A                           |
| Radius (mm):             | Not Applicable                |
| Glass Thickness (mm):    | 8                             |
| Easy Fit:                | No                            |
| Easy Clean:              | Yes                           |
| Handle Style:            | Not Applicable                |
| Handle Material:         | Not Applicable                |
| Enclosure Design:        | Fluted                        |
| Wheel Type:              | Not Applicable                |
| Support Bar Included:    | Support Bar Included          |
| Extras:                  | None                          |

1950

900

Product Dimensions
Height (mm):

Width (mm):

| Product Dimensions             |                               |
|--------------------------------|-------------------------------|
| Height (mm):                   | 1950                          |
| Treagne (IIIII).               | 34                            |
| Tridui (IIIII).                | 13                            |
|                                | 1.01                          |
| Packaging Dimensions           |                               |
|                                | 45                            |
|                                | 185                           |
|                                | 1970                          |
|                                | 1.42                          |
| Packaging Data                 | 1.12                          |
|                                | Brown Cardboard Box - Printed |
|                                | 1                             |
|                                | 100 x 50                      |
|                                | White Label                   |
|                                | 1                             |
|                                | <u>-</u>                      |
| Outer Box Dimensions (If Appli | icable)                       |
| Height (mm): Width (mm):       |                               |
|                                |                               |
| Depth (mm):                    |                               |
| Length (mm):                   |                               |
| Gross Weight (kg): Barcode:    | F0FC211007C42                 |
|                                | 5056211807643                 |
| Product Details                |                               |
| ********                       | China                         |
|                                | No                            |
|                                | N/A                           |
|                                | Aluminium                     |
|                                | Matt Black                    |
| -J ( )-                        | 18mm                          |
|                                | N/A                           |
|                                | N/A                           |
|                                | N/A                           |
|                                | Not Applicable                |
| Glass Thickness (mm):          |                               |
|                                | Not Applicable                |
| Support Bar Included:          | Support Bar Not Included      |
| Extras:                        | None                          |