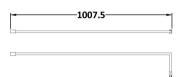

Sales Code: FIX024 Description: Wetroom Screen Support Arm Black

| <b>Product Dimensions</b>           |                     |
|-------------------------------------|---------------------|
| Height (mm):                        | 15                  |
| Width (mm):                         | 150                 |
| Depth (mm):                         | 1000                |
| Nett Weight (kg):                   | 0.67                |
| Packaging Dimensions                |                     |
| Height (mm):                        | 35                  |
| Width (mm):                         | 160                 |
| Length (mm):                        | 1020                |
| Gross Weight (kg):                  | 0.7                 |
| Packaging Data                      |                     |
| Box Colour:                         | Brown Cardboard Box |
| Box Qty:                            | 1                   |
| Label Size:                         | 100 x 50            |
| Label Colour:                       | White Label         |
| Label Qty:                          | 1                   |
| <b>Outer Box Dimensions (If App</b> | licable)            |
| Height (mm):                        |                     |
| Width (mm):                         |                     |
| Depth (mm):                         |                     |
| Length (mm):                        |                     |
| Gross Weight (kg):                  |                     |
| Barcode:                            | 5056211847342       |
| <b>Product Details</b>              |                     |
| Country of Origin:                  | China               |
| Fitting Instruction:                | No                  |
| CE & UKCA:                          | N/A                 |
| Profile Material:                   | Stainless Steel     |
| Profile Finish:                     | Matt Black          |
| Adjustments (mm):                   | N/A                 |
| Entry Width (mm):                   | N/A                 |
| Swing In Dim (mm):                  | N/A                 |
| Swing Out Dim (mm):                 | N/A                 |
| Radius (mm):                        | Not Applicable      |
| Glass Thickness (mm):               |                     |
| Easy Fit:                           | Not Applicable      |
| Easy Clean:                         | Not Applicable      |
| Handle Style:                       | Not Applicable      |
| Handle Material:                    | Not Applicable      |
| Enclosure Design:                   | Not Applicable      |
| Wheel Type:                         | Not Applicable      |
| Support Bar Included:               |                     |