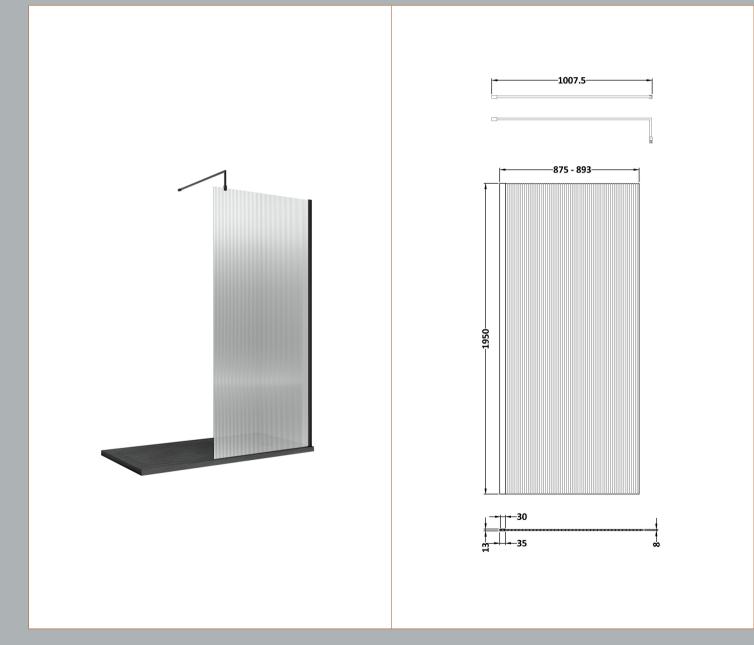

## ROXOR

Sales Code: WRFL19590BP Description: 900X1950 Fluted Wetroom Screen Inc' Bar

## **Packaging Details**

Barcode: 5056462679648

Sales Code: WRFL19590 Description: 900X1950 Fluted Wetroom Screen Inc' Bar

| widii (iiiii).           | 300                           |
|--------------------------|-------------------------------|
| Depth (mm):              | 14                            |
| Nett Weight (kg):        | 40.3                          |
| Packaging Dimensions     |                               |
| Height (mm):             | 2070                          |
| Width (mm):              | 950                           |
| Length (mm):             | 60                            |
| Gross Weight (kg):       | 40.3                          |
| Packaging Data           |                               |
| Box Colour:              | Brown Cardboard Box - Printed |
| Box Qty:                 | 1                             |
| Label Size:              | 100 x 50                      |
| Label Colour:            | Not Applicable                |
| Label Qty:               | 0                             |
| Outer Box Dimensions (If | Applicable)                   |
| Height (mm):             |                               |
| Width (mm):              |                               |
| Depth (mm):              |                               |
| Length (mm):             |                               |
| Gross Weight (kg):       |                               |
| Barcode:                 | 5056462661254                 |
| Product Details          |                               |
| Country of Origin:       | China                         |
| Fitting Instruction:     | No                            |
| CE & UKCA:               | Yes                           |
| Profile Material:        | Aluminium                     |
| Profile Finish:          | Polished Chrome               |
| Adjustments (mm):        | 875mm-893mm                   |
| Entry Width (mm):        | N/A                           |
| Swing In Dim (mm):       | N/A                           |
| Swing Out Dim (mm):      | N/A                           |
| Radius (mm):             | Not Applicable                |
| Glass Thickness (mm):    | 8                             |
| Easy Fit:                | No                            |
| Easy Clean:              | Yes                           |
| Handle Style:            | Not Applicable                |
| Handle Material:         | Not Applicable                |
| Enclosure Design:        | Fluted                        |
| Wheel Type:              | Not Applicable                |
| Support Bar Included:    | Support Bar Included          |
| Extras:                  | None                          |

1950

900

Product Dimensions
Height (mm):

Width (mm):

| Product Dimensions             |                               |
|--------------------------------|-------------------------------|
| Height (mm):                   | 1950                          |
| Treagne (IIIII).               | 34                            |
| Tridui (IIIII).                | 13                            |
|                                | 1.01                          |
| Packaging Dimensions           |                               |
|                                | 45                            |
|                                | 185                           |
|                                | 1970                          |
|                                | 1.42                          |
| Packaging Data                 | 1.12                          |
|                                | Brown Cardboard Box - Printed |
|                                | 1                             |
|                                | 100 x 50                      |
|                                | White Label                   |
|                                | 1                             |
|                                | <u>-</u>                      |
| Outer Box Dimensions (If Appli | icable)                       |
| Height (mm): Width (mm):       |                               |
|                                |                               |
| Depth (mm):                    |                               |
| Length (mm):                   |                               |
| Gross Weight (kg): Barcode:    | F0FC211007C42                 |
|                                | 5056211807643                 |
| Product Details                |                               |
| ********                       | China                         |
|                                | No                            |
|                                | N/A                           |
|                                | Aluminium                     |
|                                | Matt Black                    |
| -J ( )-                        | 18mm                          |
|                                | N/A                           |
|                                | N/A                           |
|                                | N/A                           |
|                                | Not Applicable                |
| Glass Thickness (mm):          |                               |
|                                | Not Applicable                |
| Support Bar Included:          | Support Bar Not Included      |
| Extras:                        | None                          |

Sales Code: FIX024 Description: Wetroom Screen Support Arm Black

| <b>Product Dimensions</b>           |                     |
|-------------------------------------|---------------------|
| Height (mm):                        | 15                  |
| Width (mm):                         | 150                 |
| Depth (mm):                         | 1000                |
| Nett Weight (kg):                   | 0.67                |
| Packaging Dimensions                |                     |
| Height (mm):                        | 35                  |
| Width (mm):                         | 160                 |
| Length (mm):                        | 1020                |
| Gross Weight (kg):                  | 0.7                 |
| Packaging Data                      |                     |
| Box Colour:                         | Brown Cardboard Box |
| Box Qty:                            | 1                   |
| Label Size:                         | 100 x 50            |
| Label Colour:                       | White Label         |
| Label Qty:                          | 1                   |
| <b>Outer Box Dimensions (If App</b> | licable)            |
| Height (mm):                        |                     |
| Width (mm):                         |                     |
| Depth (mm):                         |                     |
| Length (mm):                        |                     |
| Gross Weight (kg):                  |                     |
| Barcode:                            | 5056211847342       |
| <b>Product Details</b>              |                     |
| Country of Origin:                  | China               |
| Fitting Instruction:                | No                  |
| CE & UKCA:                          | N/A                 |
| Profile Material:                   | Stainless Steel     |
| Profile Finish:                     | Matt Black          |
| Adjustments (mm):                   | N/A                 |
| Entry Width (mm):                   | N/A                 |
| Swing In Dim (mm):                  | N/A                 |
| Swing Out Dim (mm):                 | N/A                 |
| Radius (mm):                        | Not Applicable      |
| Glass Thickness (mm):               |                     |
| Easy Fit:                           | Not Applicable      |
| Easy Clean:                         | Not Applicable      |
| Handle Style:                       | Not Applicable      |
| Handle Material:                    | Not Applicable      |
| Enclosure Design:                   | Not Applicable      |
| Wheel Type:                         | Not Applicable      |
| Support Bar Included:               |                     |