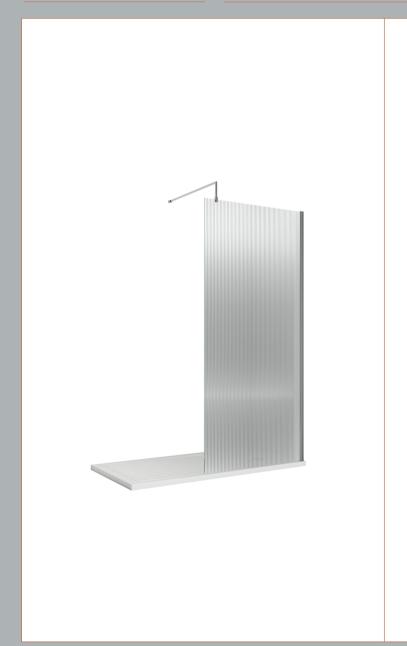

## ROXOR

Sales Code: WRFL19580BB **Description:** 800X1950 Fluted Wetroom Screen Inc' Bar -1007.5--775-793-

**Packaging Details** 

Barcode: 5056462679693

Sales Code: WRFL19580 Description: 800X1950 Fluted Wetroom Screen Inc' Bar

| Width (mm):              | 800                           |
|--------------------------|-------------------------------|
| Depth (mm):              | 14                            |
| Nett Weight (kg):        | 35.9                          |
| Packaging Dimensions     |                               |
| Height (mm):             | 2070                          |
| Width (mm):              | 850                           |
| Length (mm):             | 60                            |
| Gross Weight (kg):       | 35.9                          |
| Packaging Data           |                               |
| Box Colour:              | Brown Cardboard Box - Printed |
| Box Qty:                 | 1                             |
| Label Size:              | 100 x 50                      |
| Label Colour:            | Not Applicable                |
| Label Qty:               | 0                             |
| Outer Box Dimensions (It | f Applicable)                 |
| Height (mm):             | **                            |
| Width (mm):              |                               |
| Depth (mm):              |                               |
| Length (mm):             |                               |
| Gross Weight (kg):       |                               |
| Barcode:                 | 5056462661247                 |
| Product Details          |                               |
| Country of Origin:       | China                         |
| Fitting Instruction:     | No                            |
| CE & UKCA:               | Yes                           |
| Profile Material:        | Aluminium                     |
| Profile Finish:          | Polished Chrome               |
| Adjustments (mm):        | 775mm-793mm                   |
| Entry Width (mm):        | N/A                           |
| Swing In Dim (mm):       | N/A                           |
| Swing Out Dim (mm):      | N/A                           |
| Radius (mm):             | Not Applicable                |
| Glass Thickness (mm):    | 8                             |
| Easy Fit:                | No                            |
| Easy Clean:              | Yes                           |
| Handle Style:            | Not Applicable                |
| Handle Material:         | Not Applicable                |
| Enclosure Design:        | Fluted                        |
| Wheel Type:              | Not Applicable                |
| Support Bar Included:    | Support Bar Included          |
| Extras:                  | None                          |