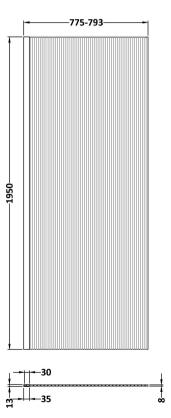

## ROXOR

Sales Code: WRFL19580BB **Description:** 800X1950 Fluted Wetroom Screen Inc' Bar -1007.5--775-793-

**Packaging Details** 

Barcode: 5056462679693

Sales Code: WRFL19580 Description: 800X1950 Fluted Wetroom Screen Inc' Bar

| Width (mm):              | 800                           |
|--------------------------|-------------------------------|
| Depth (mm):              | 14                            |
| Nett Weight (kg):        | 35.9                          |
| Packaging Dimensions     |                               |
| Height (mm):             | 2070                          |
| Width (mm):              | 850                           |
| Length (mm):             | 60                            |
| Gross Weight (kg):       | 35.9                          |
| Packaging Data           |                               |
| Box Colour:              | Brown Cardboard Box - Printed |
| Box Qty:                 | 1                             |
| Label Size:              | 100 x 50                      |
| Label Colour:            | Not Applicable                |
| Label Qty:               | 0                             |
| Outer Box Dimensions (It | f Applicable)                 |
| Height (mm):             | **                            |
| Width (mm):              |                               |
| Depth (mm):              |                               |
| Length (mm):             |                               |
| Gross Weight (kg):       |                               |
| Barcode:                 | 5056462661247                 |
| Product Details          |                               |
| Country of Origin:       | China                         |
| Fitting Instruction:     | No                            |
| CE & UKCA:               | Yes                           |
| Profile Material:        | Aluminium                     |
| Profile Finish:          | Polished Chrome               |
| Adjustments (mm):        | 775mm-793mm                   |
| Entry Width (mm):        | N/A                           |
| Swing In Dim (mm):       | N/A                           |
| Swing Out Dim (mm):      | N/A                           |
| Radius (mm):             | Not Applicable                |
| Glass Thickness (mm):    | 8                             |
| Easy Fit:                | No                            |
| Easy Clean:              | Yes                           |
| Handle Style:            | Not Applicable                |
| Handle Material:         | Not Applicable                |
| Enclosure Design:        | Fluted                        |
| Wheel Type:              | Not Applicable                |
| Support Bar Included:    | Support Bar Included          |
| Extras:                  | None                          |