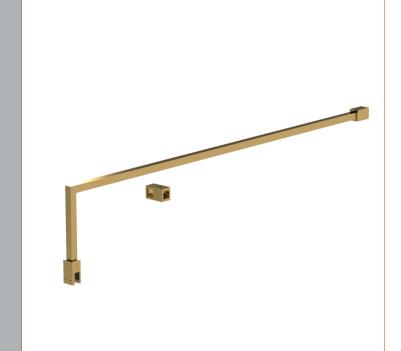

Sales Code: FIX025 Description: Wetroom Screen Support Arm Brass

| <b>Product Dimensions</b>  |                     |
|----------------------------|---------------------|
| Height (mm):               | 15                  |
| Width (mm):                | 150                 |
| Depth (mm):                | 1000                |
| Nett Weight (kg):          | 0.67                |
| Packaging Dimensions       |                     |
| Height (mm):               | 35                  |
| Width (mm):                | 160                 |
| Length (mm):               | 1020                |
| Gross Weight (kg):         | 0.7                 |
| Packaging Data             |                     |
| Box Colour:                | Brown Cardboard Box |
| Box Qty:                   | 1                   |
| Label Size:                | 100 x 50            |
| Label Colour:              | White Label         |
| Label Qty:                 | 1                   |
| Outer Box Dimensions (If A | Applicable)         |
| Height (mm):               |                     |
| Width (mm):                |                     |
| Depth (mm):                |                     |
| Length (mm):               |                     |
| Gross Weight (kg):         |                     |
| Barcode:                   | 5056462611884       |
| <b>Product Details</b>     |                     |
| Country of Origin:         | China               |
| Fitting Instruction:       | No                  |
| CE & UKCA:                 | N/A                 |
| Profile Material:          | Stainless Steel     |
| Profile Finish:            | Brushed Brass       |
| Adjustments (mm):          | N/A                 |
| Entry Width (mm):          | N/A                 |
| Swing In Dim (mm):         | N/A                 |
| Swing Out Dim (mm):        | N/A                 |
| Radius (mm):               | Not Applicable      |
| Glass Thickness (mm):      |                     |
| Easy Fit:                  | Not Applicable      |
| Easy Clean:                | Not Applicable      |
| Handle Style:              | Not Applicable      |
| Handle Material:           | Not Applicable      |
| Enclosure Design:          | Not Applicable      |
| Wheel Type:                | Not Applicable      |
| Support Bar Included:      |                     |