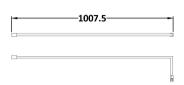

## ROXOR

Sales Code: WRFL19580BB **Description:** 800X1950 Fluted Wetroom Screen Inc' Bar -1007.5--775-793-

**Packaging Details** 

Barcode: 5056462679693

Sales Code: WRFL19580 Description: 800X1950 Fluted Wetroom Screen Inc' Bar

Sales Code: FIX025 Description: Wetroom Screen Support Arm Brass

| <b>Product Dimensions</b>  |                     |
|----------------------------|---------------------|
| Height (mm):               | 15                  |
| Width (mm):                | 150                 |
| Depth (mm):                | 1000                |
| Nett Weight (kg):          | 0.67                |
| Packaging Dimensions       |                     |
| Height (mm):               | 35                  |
| Width (mm):                | 160                 |
| Length (mm):               | 1020                |
| Gross Weight (kg):         | 0.7                 |
| Packaging Data             |                     |
| Box Colour:                | Brown Cardboard Box |
| Box Qty:                   | 1                   |
| Label Size:                | 100 x 50            |
| Label Colour:              | White Label         |
| Label Qty:                 | 1                   |
| Outer Box Dimensions (If A | Applicable)         |
| Height (mm):               |                     |
| Width (mm):                |                     |
| Depth (mm):                |                     |
| Length (mm):               |                     |
| Gross Weight (kg):         |                     |
| Barcode:                   | 5056462611884       |
| <b>Product Details</b>     |                     |
| Country of Origin:         | China               |
| Fitting Instruction:       | No                  |
| CE & UKCA:                 | N/A                 |
| Profile Material:          | Stainless Steel     |
| Profile Finish:            | Brushed Brass       |
| Adjustments (mm):          | N/A                 |
| Entry Width (mm):          | N/A                 |
| Swing In Dim (mm):         | N/A                 |
| Swing Out Dim (mm):        | N/A                 |
| Radius (mm):               | Not Applicable      |
| Glass Thickness (mm):      |                     |
| Easy Fit:                  | Not Applicable      |
| Easy Clean:                | Not Applicable      |
| Handle Style:              | Not Applicable      |
| Handle Material:           | Not Applicable      |
| Enclosure Design:          | Not Applicable      |
| Wheel Type:                | Not Applicable      |
| Support Bar Included:      |                     |