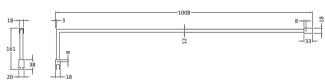

Sales Code: FIX025 Description: Wetroom Screen Support Arm Brass

| <b>Product Dimensions</b>  |                     |
|----------------------------|---------------------|
| Height (mm):               | 15                  |
| Width (mm):                | 150                 |
| Depth (mm):                | 1000                |
| Nett Weight (kg):          | 0.67                |
| Packaging Dimensions       |                     |
| Height (mm):               | 35                  |
| Width (mm):                | 160                 |
| Length (mm):               | 1020                |
| Gross Weight (kg):         | 0.7                 |
| Packaging Data             |                     |
| Box Colour:                | Brown Cardboard Box |
| Box Qty:                   | 1                   |
| Label Size:                | 100 x 50            |
| Label Colour:              | White Label         |
| Label Qty:                 | 1                   |
| Outer Box Dimensions (If A | Applicable)         |
| Height (mm):               |                     |
| Width (mm):                |                     |
| Depth (mm):                |                     |
| Length (mm):               |                     |
| Gross Weight (kg):         |                     |
| Barcode:                   | 5056462611884       |
| <b>Product Details</b>     |                     |
| Country of Origin:         | China               |
| Fitting Instruction:       | No                  |
| CE & UKCA:                 | N/A                 |
| Profile Material:          | Stainless Steel     |
| Profile Finish:            | Brushed Brass       |
| Adjustments (mm):          | N/A                 |
| Entry Width (mm):          | N/A                 |
| Swing In Dim (mm):         | N/A                 |
| Swing Out Dim (mm):        | N/A                 |
| Radius (mm):               | Not Applicable      |
| Glass Thickness (mm):      |                     |
| Easy Fit:                  | Not Applicable      |
| Easy Clean:                | Not Applicable      |
| Handle Style:              | Not Applicable      |
| Handle Material:           | Not Applicable      |
| Enclosure Design:          | Not Applicable      |
| Wheel Type:                | Not Applicable      |
| Support Bar Included:      |                     |