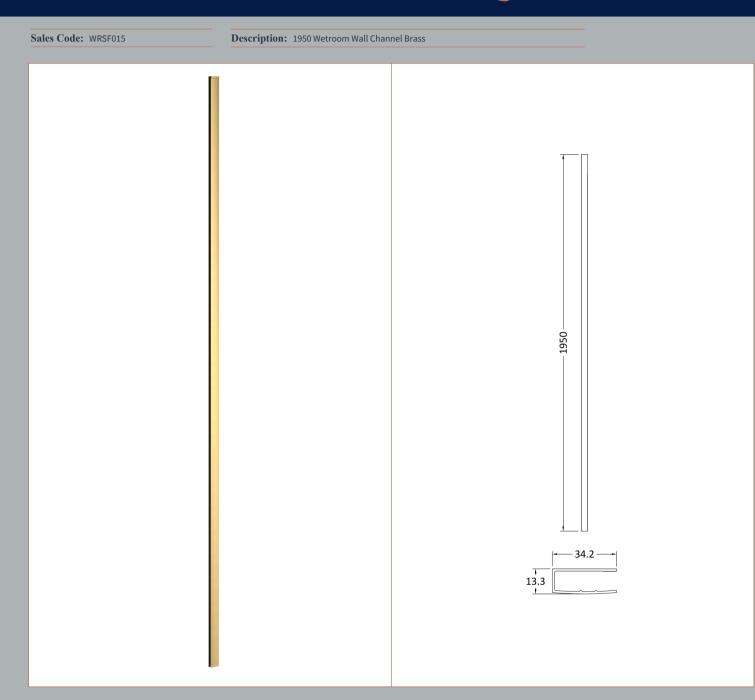

1950

Product Dimensions
Height (mm):

| <b>Product Dimensions</b>            |                               |
|--------------------------------------|-------------------------------|
| Height (mm):                         | 1950                          |
| Width (mm):                          |                               |
| Depth (mm):                          |                               |
| Nett Weight (kg):                    | 0.8                           |
| Packaging Dimensions                 |                               |
| Height (mm):                         | 45                            |
| Width (mm):                          | 185                           |
| Length (mm):                         | 1970                          |
| Gross Weight (kg):                   | 0.8                           |
| Packaging Data                       |                               |
| Box Colour:                          | Brown Cardboard Box - Printed |
| Box Qty:                             | 1                             |
| Label Size:                          | 100 x 50                      |
| Label Colour:                        | White Label                   |
| Label Qty:                           | 1                             |
| <b>Outer Box Dimensions (If App)</b> | licable)                      |
| Height (mm):                         |                               |
| Width (mm):                          |                               |
| Depth (mm):                          |                               |
| Length (mm):                         |                               |
| Gross Weight (kg):                   |                               |
| Barcode:                             | 5056462611860                 |
| <b>Product Details</b>               |                               |
| Country of Origin:                   | China                         |
| Fitting Instruction:                 | No                            |
| CE & UKCA:                           | N/A                           |
| Profile Material:                    | Aluminium                     |
| Profile Finish:                      | Brushed Brass                 |
| Adjustments (mm):                    | 18mm                          |
| Entry Width (mm):                    | N/A                           |
| Swing In Dim (mm):                   | N/A                           |
| Swing Out Dim (mm):                  | N/A                           |
| Radius (mm):                         | Not Applicable                |
| Glass Thickness (mm):                |                               |
| Easy Fit:                            | Not Applicable                |
| Easy Clean:                          | Not Applicable                |
| Handle Style:                        | Not Applicable                |
| Handle Material:                     | Not Applicable                |
| Enclosure Design:                    | Not Applicable                |
| Wheel Type:                          | Not Applicable                |
| Support Bar Included:                | Support Bar Not Included      |
| Extras:                              | None                          |