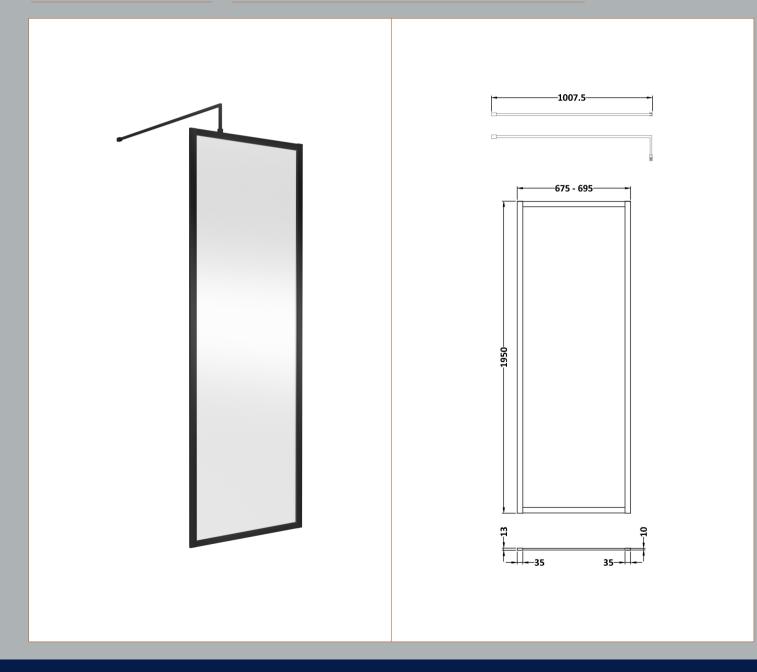

None

Extras:

| <b>Product Dimensions</b>            |                               |  |
|--------------------------------------|-------------------------------|--|
| Height (mm):                         | 1950                          |  |
| Width (mm):                          | 34                            |  |
| Depth (mm):                          | 13                            |  |
| Nett Weight (kg):                    | 1.01                          |  |
| Packaging Dimensions                 |                               |  |
| Height (mm):                         | 45                            |  |
| Width (mm):                          | 185                           |  |
| Length (mm):                         | 1970                          |  |
| Gross Weight (kg):                   | 1.42                          |  |
| Packaging Data                       |                               |  |
| Box Colour:                          | Brown Cardboard Box - Printed |  |
| Box Qty:                             | 1                             |  |
| Label Size:                          | 100 x 50                      |  |
| Label Colour:                        | White Label                   |  |
| Label Qty:                           | 1                             |  |
| Outer Box Dimensions (If Applicable) |                               |  |
| Height (mm):                         |                               |  |
| Width (mm):                          |                               |  |
| Depth (mm):                          |                               |  |
| Length (mm):                         |                               |  |
| Gross Weight (kg):                   |                               |  |
| Barcode:                             | 5056211807643                 |  |
| <b>Product Details</b>               |                               |  |
| Country of Origin:                   | China                         |  |
| Fitting Instruction:                 | No                            |  |
| CE & UKCA:                           | N/A                           |  |
| Profile Material:                    | Aluminium                     |  |
| Profile Finish:                      | Matt Black                    |  |
| Adjustments (mm):                    | 18mm                          |  |
| Entry Width (mm):                    | N/A                           |  |
| Swing In Dim (mm):                   | N/A                           |  |
| Swing Out Dim (mm):                  | N/A                           |  |
| Radius (mm):                         | Not Applicable                |  |
| Glass Thickness (mm):                |                               |  |
| Easy Fit:                            | Not Applicable                |  |
| Easy Clean:                          | Not Applicable                |  |
| Handle Style:                        | Not Applicable                |  |
| Handle Material:                     | Not Applicable                |  |
| Enclosure Design:                    | Not Applicable                |  |
| Wheel Type:                          | Not Applicable                |  |
| Support Bar Included:                | Support Bar Not Included      |  |
| Extras:                              | None                          |  |