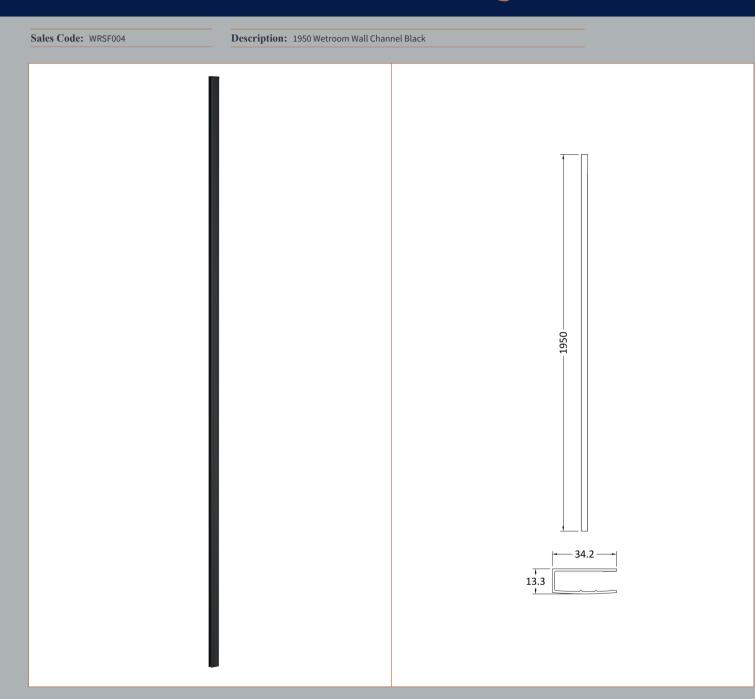

None

Extras:

| <b>Product Dimensions</b>            |                               |  |
|--------------------------------------|-------------------------------|--|
| Height (mm):                         | 1950                          |  |
| Width (mm):                          | 34                            |  |
| Depth (mm):                          | 13                            |  |
| Nett Weight (kg):                    | 1.01                          |  |
| Packaging Dimensions                 |                               |  |
| Height (mm):                         | 45                            |  |
| Width (mm):                          | 185                           |  |
| Length (mm):                         | 1970                          |  |
| Gross Weight (kg):                   | 1.42                          |  |
| Packaging Data                       |                               |  |
| Box Colour:                          | Brown Cardboard Box - Printed |  |
| Box Qty:                             | 1                             |  |
| Label Size:                          | 100 x 50                      |  |
| Label Colour:                        | White Label                   |  |
| Label Qty:                           | 1                             |  |
| Outer Box Dimensions (If Applicable) |                               |  |
| Height (mm):                         |                               |  |
| Width (mm):                          |                               |  |
| Depth (mm):                          |                               |  |
| Length (mm):                         |                               |  |
| Gross Weight (kg):                   |                               |  |
| Barcode:                             | 5056211807643                 |  |
| <b>Product Details</b>               |                               |  |
| Country of Origin:                   | China                         |  |
| Fitting Instruction:                 | No                            |  |
| CE & UKCA:                           | N/A                           |  |
| Profile Material:                    | Aluminium                     |  |
| Profile Finish:                      | Matt Black                    |  |
| Adjustments (mm):                    | 18mm                          |  |
| Entry Width (mm):                    | N/A                           |  |
| Swing In Dim (mm):                   | N/A                           |  |
| Swing Out Dim (mm):                  | N/A                           |  |
| Radius (mm):                         | Not Applicable                |  |
| Glass Thickness (mm):                |                               |  |
| Easy Fit:                            | Not Applicable                |  |
| Easy Clean:                          | Not Applicable                |  |
| Handle Style:                        | Not Applicable                |  |
| Handle Material:                     | Not Applicable                |  |
| Enclosure Design:                    | Not Applicable                |  |
| Wheel Type:                          | Not Applicable                |  |
| Support Bar Included:                | Support Bar Not Included      |  |
| Extras:                              | None                          |  |

Sales Code: WRSF004UF Description: 1950mm Undrilled Flat Profile

**OVERALL LENGTH 1950mm** 

| <b>Product Dimensions</b>           |                          |
|-------------------------------------|--------------------------|
| Height (mm):                        | 1950                     |
| Width (mm):                         | 34                       |
| Depth (mm):                         | 13                       |
| Nett Weight (kg):                   | 1.01                     |
| Packaging Dimensions                |                          |
| Height (mm):                        | 45                       |
| Width (mm):                         | 185                      |
| Length (mm):                        | 1970                     |
| Gross Weight (kg):                  | 1.42                     |
| Packaging Data                      |                          |
| Box Colour:                         | Brown Cardboard Box      |
| Box Qty:                            | 1                        |
| Label Size:                         | 50 x 100                 |
| Label Colour:                       | White Label              |
| Label Qty:                          | 1                        |
| <b>Outer Box Dimensions (If App</b> | licable)                 |
| Height (mm):                        |                          |
| Width (mm):                         |                          |
| Depth (mm):                         |                          |
| Length (mm):                        |                          |
| Gross Weight (kg):                  |                          |
| Barcode:                            | 5056462618968            |
| <b>Product Details</b>              |                          |
| Country of Origin:                  | China                    |
| Fitting Instruction:                | No                       |
| CE & UKCA:                          | N/A                      |
| Profile Material:                   | Aluminium                |
| Profile Finish:                     | Matt Black               |
| Adjustments (mm):                   | 18mm                     |
| Entry Width (mm):                   | N/A                      |
| Swing In Dim (mm):                  | N/A                      |
| Swing Out Dim (mm):                 | N/A                      |
| Radius (mm):                        | Not Applicable           |
| Glass Thickness (mm):               |                          |
| Easy Fit:                           | Not Applicable           |
| Easy Clean:                         | Not Applicable           |
| Handle Style:                       | Not Applicable           |
| Handle Material:                    | Not Applicable           |
| Enclosure Design:                   | Not Applicable           |
| Wheel Type:                         | Not Applicable           |
| Support Bar Included:               | Support Bar Not Included |