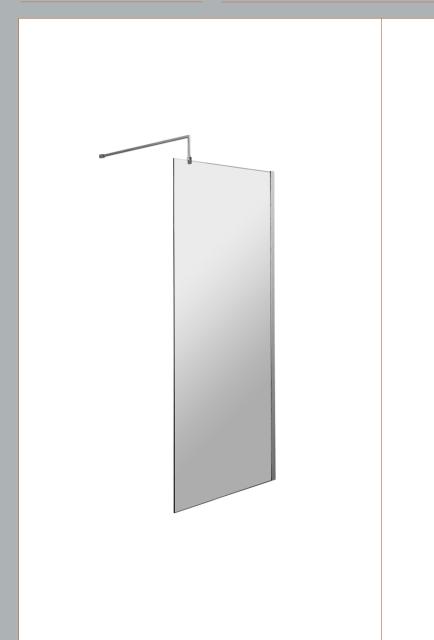

Sales Code: WRFBP1970 Description: Full Frame Wetroom Screen 1950X700x8mm

**Packaging Details** 

Barcode: 5056462688381

Sales Code: WRSB700 Description: Wetroom Screen 700 X1950mm

| <b>Product Dimensions</b>         |                               |
|-----------------------------------|-------------------------------|
| Height (mm):                      | 1950                          |
| Width (mm):                       | 700                           |
| Depth (mm):                       | 14                            |
| Nett Weight (kg):                 | 29.44                         |
| Packaging Dimensions              |                               |
| Height (mm):                      | 65                            |
| Width (mm):                       | 730                           |
| Length (mm):                      | 2010                          |
| Gross Weight (kg):                | 29.44                         |
| Packaging Data                    |                               |
| Box Colour:                       | Brown Cardboard Box - Printed |
| Box Qty:                          | 1                             |
| Label Size:                       | 100 x 50                      |
| Label Colour:                     | Not Applicable                |
| Label Qty:                        | 0                             |
| <b>Outer Box Dimensions (If A</b> | applicable)                   |
| Height (mm):                      |                               |
| Width (mm):                       |                               |
| Depth (mm):                       |                               |
| Length (mm):                      |                               |
| Gross Weight (kg):                |                               |
| Barcode:                          | 5055369007424                 |
| <b>Product Details</b>            |                               |
| Country of Origin:                | China                         |
| Fitting Instruction:              | No                            |
| CE & UKCA:                        | Yes                           |
| Profile Material:                 | Aluminium                     |
| Profile Finish:                   | Polished Chrome               |
| Adjustments (mm):                 | 675mm-693mm                   |
| Entry Width (mm):                 | N/A                           |
| Swing In Dim (mm):                | N/A                           |
| Swing Out Dim (mm):               | N/A                           |
| Radius (mm):                      | Not Applicable                |
| Glass Thickness (mm):             | 8                             |
| Easy Fit:                         | No                            |
| Easy Clean:                       | Yes                           |
| Handle Style:                     | Not Applicable                |
| Handle Material:                  | Not Applicable                |
| Enclosure Design:                 | Frameless                     |
| Wheel Type:                       | Not Applicable                |
| Support Bar Included:             | Support Bar Included          |
| Extras:                           | None                          |