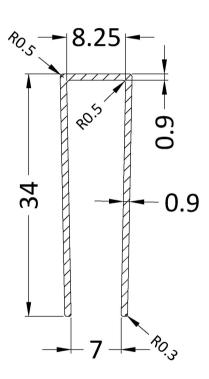

None

Extras:

| <b>Product Dimensions</b>            |                               |  |
|--------------------------------------|-------------------------------|--|
| Height (mm):                         | 1950                          |  |
| Width (mm):                          | 34                            |  |
| Depth (mm):                          | 13                            |  |
| Nett Weight (kg):                    | 1.01                          |  |
| Packaging Dimensions                 |                               |  |
| Height (mm):                         | 45                            |  |
| Width (mm):                          | 185                           |  |
| Length (mm):                         | 1970                          |  |
| Gross Weight (kg):                   | 1.42                          |  |
| Packaging Data                       |                               |  |
| Box Colour:                          | Brown Cardboard Box - Printed |  |
| Box Qty:                             | 1                             |  |
| Label Size:                          | 100 x 50                      |  |
| Label Colour:                        | White Label                   |  |
| Label Qty:                           | 1                             |  |
| Outer Box Dimensions (If Applicable) |                               |  |
| Height (mm):                         |                               |  |
| Width (mm):                          |                               |  |
| Depth (mm):                          |                               |  |
| Length (mm):                         |                               |  |
| Gross Weight (kg):                   |                               |  |
| Barcode:                             | 5056211807643                 |  |
| <b>Product Details</b>               |                               |  |
| Country of Origin:                   | China                         |  |
| Fitting Instruction:                 | No                            |  |
| CE & UKCA:                           | N/A                           |  |
| Profile Material:                    | Aluminium                     |  |
| Profile Finish:                      | Matt Black                    |  |
| Adjustments (mm):                    | 18mm                          |  |
| Entry Width (mm):                    | N/A                           |  |
| Swing In Dim (mm):                   | N/A                           |  |
| Swing Out Dim (mm):                  | N/A                           |  |
| Radius (mm):                         | Not Applicable                |  |
| Glass Thickness (mm):                |                               |  |
| Easy Fit:                            | Not Applicable                |  |
| Easy Clean:                          | Not Applicable                |  |
| Handle Style:                        | Not Applicable                |  |
| Handle Material:                     | Not Applicable                |  |
| Enclosure Design:                    | Not Applicable                |  |
| Wheel Type:                          | Not Applicable                |  |
| Support Bar Included:                | Support Bar Not Included      |  |
| Extras:                              | None                          |  |

Sales Code: WRSF004UF Description: 1950mm Undrilled Flat Profile

**OVERALL LENGTH 1950mm** 

| <b>Product Dimensions</b>           |                          |
|-------------------------------------|--------------------------|
| Height (mm):                        | 1950                     |
| Width (mm):                         | 34                       |
| Depth (mm):                         | 13                       |
| Nett Weight (kg):                   | 1.01                     |
| Packaging Dimensions                |                          |
| Height (mm):                        | 45                       |
| Width (mm):                         | 185                      |
| Length (mm):                        | 1970                     |
| Gross Weight (kg):                  | 1.42                     |
| Packaging Data                      |                          |
| Box Colour:                         | Brown Cardboard Box      |
| Box Qty:                            | 1                        |
| Label Size:                         | 50 x 100                 |
| Label Colour:                       | White Label              |
| Label Qty:                          | 1                        |
| <b>Outer Box Dimensions (If App</b> | licable)                 |
| Height (mm):                        |                          |
| Width (mm):                         |                          |
| Depth (mm):                         |                          |
| Length (mm):                        |                          |
| Gross Weight (kg):                  |                          |
| Barcode:                            | 5056462618968            |
| <b>Product Details</b>              |                          |
| Country of Origin:                  | China                    |
| Fitting Instruction:                | No                       |
| CE & UKCA:                          | N/A                      |
| Profile Material:                   | Aluminium                |
| Profile Finish:                     | Matt Black               |
| Adjustments (mm):                   | 18mm                     |
| Entry Width (mm):                   | N/A                      |
| Swing In Dim (mm):                  | N/A                      |
| Swing Out Dim (mm):                 | N/A                      |
| Radius (mm):                        | Not Applicable           |
| Glass Thickness (mm):               |                          |
| Easy Fit:                           | Not Applicable           |
| Easy Clean:                         | Not Applicable           |
| Handle Style:                       | Not Applicable           |
| Handle Material:                    | Not Applicable           |
| Enclosure Design:                   | Not Applicable           |
| Wheel Type:                         | Not Applicable           |
| Support Bar Included:               | Support Bar Not Included |