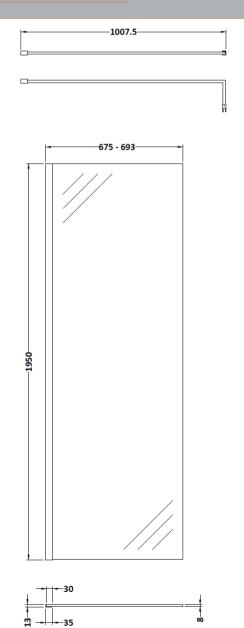

Sales Code: WRFBP1970 Description: Full Frame Wetroom Screen 1950X700x8mm

**Packaging Details** 

Barcode: 5056462688381

Sales Code: WRSB700 Description: Wetroom Screen 700 X1950mm

| <b>Product Dimensions</b>         |                               |
|-----------------------------------|-------------------------------|
| Height (mm):                      | 1950                          |
| Width (mm):                       | 700                           |
| Depth (mm):                       | 14                            |
| Nett Weight (kg):                 | 29.44                         |
| Packaging Dimensions              |                               |
| Height (mm):                      | 65                            |
| Width (mm):                       | 730                           |
| Length (mm):                      | 2010                          |
| Gross Weight (kg):                | 29.44                         |
| Packaging Data                    |                               |
| Box Colour:                       | Brown Cardboard Box - Printed |
| Box Qty:                          | 1                             |
| Label Size:                       | 100 x 50                      |
| Label Colour:                     | Not Applicable                |
| Label Qty:                        | 0                             |
| <b>Outer Box Dimensions (If A</b> | applicable)                   |
| Height (mm):                      |                               |
| Width (mm):                       |                               |
| Depth (mm):                       |                               |
| Length (mm):                      |                               |
| Gross Weight (kg):                |                               |
| Barcode:                          | 5055369007424                 |
| <b>Product Details</b>            |                               |
| Country of Origin:                | China                         |
| Fitting Instruction:              | No                            |
| CE & UKCA:                        | Yes                           |
| Profile Material:                 | Aluminium                     |
| Profile Finish:                   | Polished Chrome               |
| Adjustments (mm):                 | 675mm-693mm                   |
| Entry Width (mm):                 | N/A                           |
| Swing In Dim (mm):                | N/A                           |
| Swing Out Dim (mm):               | N/A                           |
| Radius (mm):                      | Not Applicable                |
| Glass Thickness (mm):             | 8                             |
| Easy Fit:                         | No                            |
| Easy Clean:                       | Yes                           |
| Handle Style:                     | Not Applicable                |
| Handle Material:                  | Not Applicable                |
| Enclosure Design:                 | Frameless                     |
| Wheel Type:                       | Not Applicable                |
| Support Bar Included:             | Support Bar Included          |
| Extras:                           | None                          |